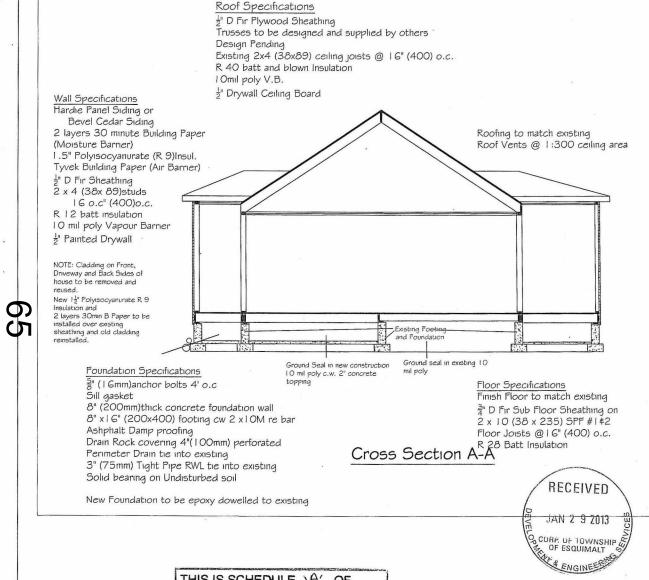

#### **Development Services**

(3) Development Variance Permit, 940 Dunsmuir Road, [Lot 36, Block E, Section 11, Esquimalt District, Plan 292], Staff Report No. DEV-13-011

Pg. 55 – 73

#### **RECOMMENDATION:**

That Development Variance Permit No. DEV00004 authorizing the following relaxation to Zoning Bylaw, 1992, No. 2050, **be approved, and staff be directed to issue the permit and register the notice on the title** of Lot 36, Block E, Section 11, Esquimalt District, Plan 292 [940 Dunsmuir Road].

Zoning Bylaw, 1992, No. 2050, Section 34(9)(a)(ii) – <u>Siting Requirements – Principal Building – Side Setback</u> - a .52 metre reduction to the requirement that in the case where a parcel is not served by a rear lane, one (1) side yard shall not be less than 3.0 metres. [i.e. from 3.0 metres to 2.48 metres].