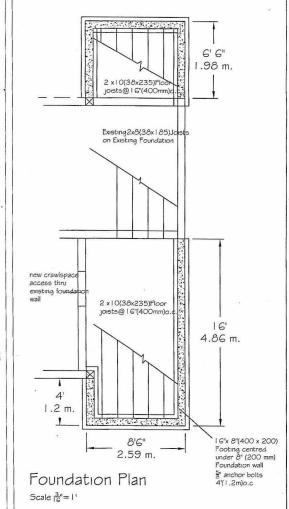

#### **Development Services**

(3) Development Variance Permit, 940 Dunsmuir Road, [Lot 36, Block E, Section 11, Esquimalt District, Plan 292], Staff Report No. DEV-13-011

Pg. 55 – 73

#### **RECOMMENDATION:**

That Development Variance Permit No. DEV00004 authorizing the following relaxation to Zoning Bylaw, 1992, No. 2050, **be approved, and staff be directed to issue the permit and register the notice on the title** of Lot 36, Block E, Section 11, Esquimalt District, Plan 292 [940 Dunsmuir Road].

Zoning Bylaw, 1992, No. 2050, Section 34(9)(a)(ii) – <u>Siting Requirements – Principal Building – Side Setback</u> - a .52 metre reduction to the requirement that in the case where a parcel is not served by a rear lane, one (1) side yard shall not be less than 3.0 metres. [i.e. from 3.0 metres to 2.48 metres].