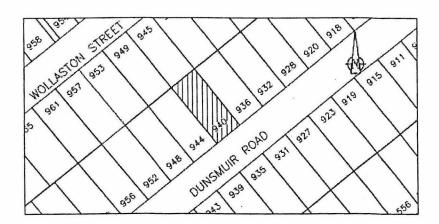

#### **Development Services**

(3) Development Variance Permit, 940 Dunsmuir Road, [Lot 36, Block E, Section 11, Esquimalt District, Plan 292], Staff Report No. DEV-13-011

Pg. 55 – 73

#### **RECOMMENDATION:**

That Development Variance Permit No. DEV00004 authorizing the following relaxation to Zoning Bylaw, 1992, No. 2050, **be approved, and staff be directed to issue the permit and register the notice on the title** of Lot 36, Block E, Section 11, Esquimalt District, Plan 292 [940 Dunsmuir Road].

Zoning Bylaw, 1992, No. 2050, Section 34(9)(a)(ii) – <u>Siting Requirements – Principal Building – Side Setback</u> - a .52 metre reduction to the requirement that in the case where a parcel is not served by a rear lane, one (1) side yard shall not be less than 3.0 metres. [i.e. from 3.0 metres to 2.48 metres].