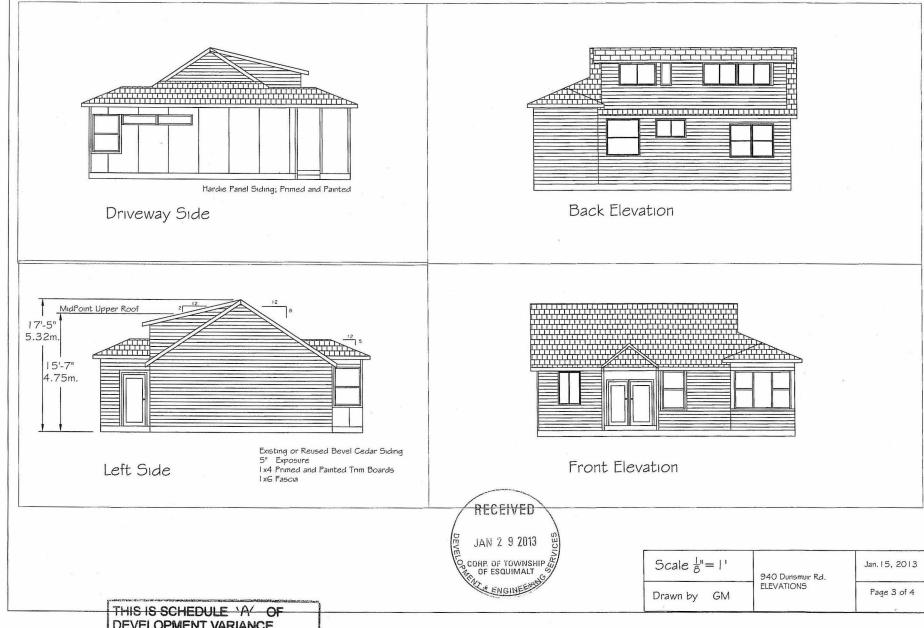

#### **Development Services**

(3) Development Variance Permit, 940 Dunsmuir Road, [Lot 36, Block E, Section 11, Esquimalt District, Plan 292], Staff Report No. DEV-13-011

Pg. 55 – 73

#### **RECOMMENDATION:**

That Development Variance Permit No. DEV00004 authorizing the following relaxation to Zoning Bylaw, 1992, No. 2050, **be approved, and staff be directed to issue the permit and register the notice on the title** of Lot 36, Block E, Section 11, Esquimalt District, Plan 292 [940 Dunsmuir Road].

Zoning Bylaw, 1992, No. 2050, Section 34(9)(a)(ii) – <u>Siting Requirements – Principal Building – Side Setback</u> - a .52 metre reduction to the requirement that in the case where a parcel is not served by a rear lane, one (1) side yard shall not be less than 3.0 metres. [i.e. from 3.0 metres to 2.48 metres].