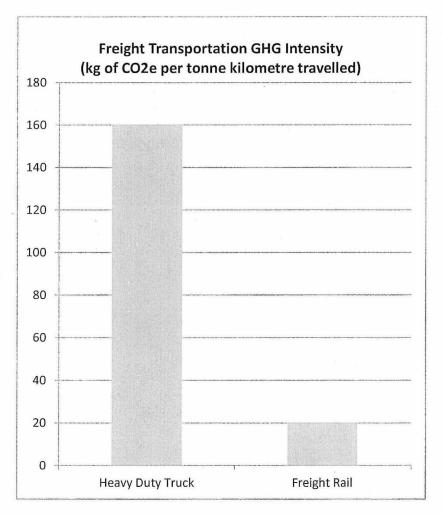

to develop less fossil fuel intensive ways to get to and from work, as well as planning communities in ways that reduce travel distances for everyday activities.

Freight emissions can be reduced by greater use of railways. Moving freight by rail reduces GHG emissions by almost 90% compared to moving the same goods with conventional fossil fuel powered trucks. For areas where moving freight by rail is not feasible, emissions could be reduced significantly through increased use of electric and other low emission vehicles in the trucking industry. Short sea and river corridor shipping also has potentially far fewer associated emissions per unit of freight than conventional trucking, and should be investigated as an alternative, pending a thorough review of environmental costs and benefits.



Source: Statcan 2011



#### Balancing international trade links with regional development

International and domestic trade will continue to be important to the BC economy. However, BC is taking big risks by investing so much in infrastructure associated with resource and commodity exports and imports of manufactured goods. Fluctuations in international commodity prices and a lack of value added production in the province leave BC vulnerable to the boom and bust cycles that have long been a problem for the provincial economy. Transportation infrastructure that supports both the export trade and regional linkages needed for value added job creation in BC can help encourage a more balanced pattern of economic development in the province.

#### Job creation and other economic benefits

Gre