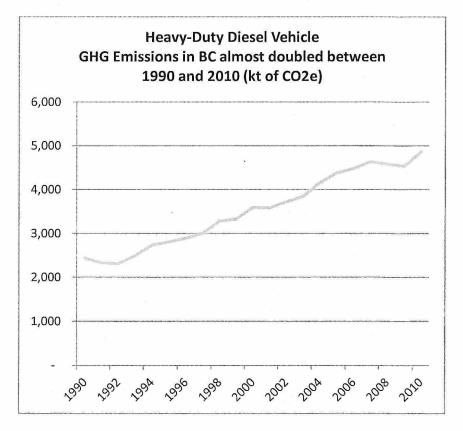

for 38% of all emissions. Emissions from transportation have grown significantly during most of the past two decades, and were 28% above 1990 baseline levels in the most recent BC GHG inventory. <sup>1</sup>



Source: BC Ministry of Environment, 2012





Source: BC Ministry of Environment, 2012

Road transportation accounted for about three quarters of BC emissions growth. Growth was particularly pronounced in emissions from light duty trucks (pickups and SUVs), which have more than doubled since 1990, and from heavy-duty diesel vehicles, which were up almost 100%. Emissions from light duty gasoline vehicles (cars and motorcycles) rose more slowly over the past two decades, but still emitted almost as much carbon as gasoline trucks in 2010.





Source: BC Ministry of Environment, 2012



Source: BC Ministry of Environment, 2012



#### **Moving Forward on Greener Transportation**

Tackling transportation emissions will require ongoing regulatory changes and significant investments in infrastructure. In terms of moving people, it will be especially important to develop less fossil fuel intensive ways to get to and from work, as well as planning communities in ways that reduce travel distances for everyday activities.

Freight emissions can be reduced by greater use of railways. Moving freight by rail reduces GHG emissions by almost 90% compared to moving the same goods with conventional fossil fuel powered trucks. For areas where moving freight by rail is not feasible, emissions could be reduced significantly through increased use of electric and other low emission vehicl