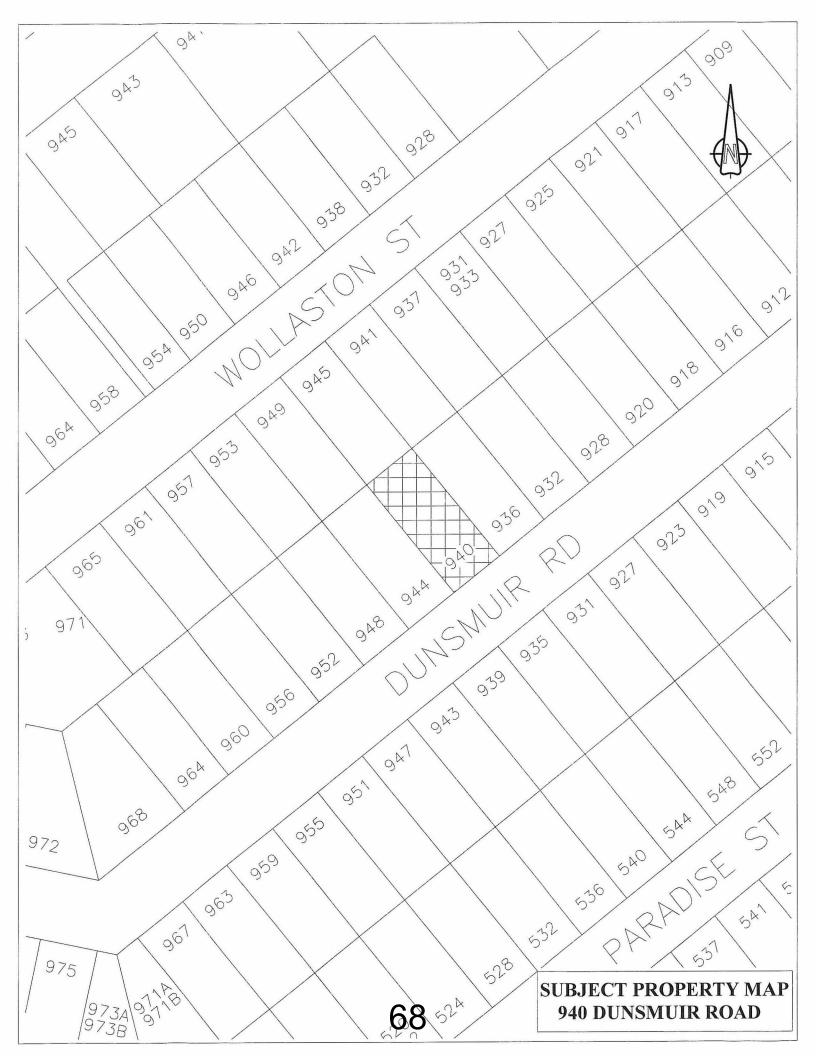

#### **Development Services**

(3) Development Variance Permit, 940 Dunsmuir Road, [Lot 36, Block E, Section 11, Esquimalt District, Plan 292], Staff Report No. DEV-13-011

Pg. 55 – 73

#### **RECOMMENDATION:**

That Development Variance Permit No. DEV00004 authorizing the following relaxation to Zoning Bylaw, 1992, No. 2050, **be approved, and staff be directed to issue the permit and register the notice on the title** of Lot 36, Block E, Section 11, Esquimalt District, Plan 292 [940 Dunsmuir Road].

Zoning Bylaw, 1992, No. 2050, Section 34(9)(a)(ii) – <u>Siting Requirements – Principal Building – Side Setback</u> - a .52 metre reduction to the requirement that in the case where a parcel is not served by a rear lane, one (1) side yard shall not be less than 3.0 metres. [i.e. from 3.0 metres to 2.48 metres].