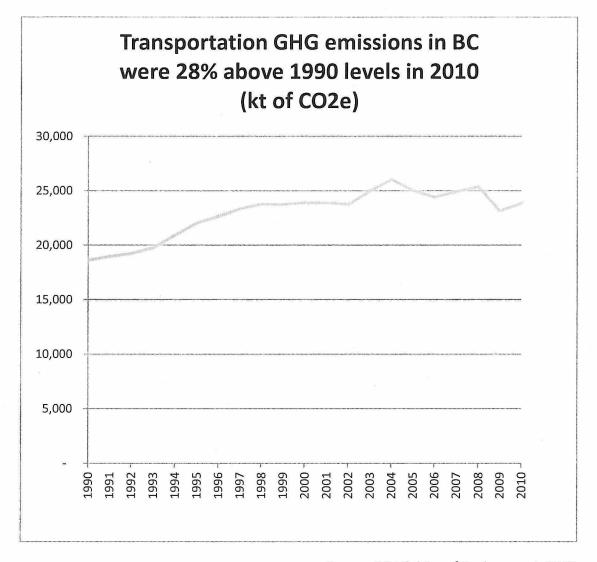

ic Multipliers (BC Stats, 2008)



#### **Overview**

If BC is going to reduce GHG emissions, we need to get serious about improving the ways people and freight are moved in this province. Moving to a low GHG freight and passenger transportation model can create tens of thousands of jobs in BC, and also reduce the negative economic, health and quality of life impacts associated with traffic congestion and long commutes.

#### **Transportation Emissions in BC**

Transportation is the single largest source of GHG emissions in BC, accounting for 38% of all emissions. Emissions from transportation have grown significantly during most of the past two decades, and were 28% above 1990 baseline levels in the most recent BC GHG inventory. <sup>1</sup>



Source: BC Ministry of Environment, 2012





Source: BC Ministry of Environment, 2012

Road transportation accounted for about three quarters of BC emissions growth. Growth was particularly pronounced in emissions from light duty trucks (pickups and SUVs), which have more than doubled since 1990, and from heavy-duty diesel vehicles, which were up almost 100%. Emissions from light duty gasoline vehicles (cars and motorcycles) rose more slowly over the past two decades, but still emitted almost as much carbon as gasoline trucks in 2010.





Source: BC Ministry of Environment, 2012



Source: BC Ministry of Environment, 2012



#### **Moving Forward on Greener Transportation**

Tackling transportation emissions will require ongoing regulatory changes and significant investments in infrastructure. In terms of moving people, it will be