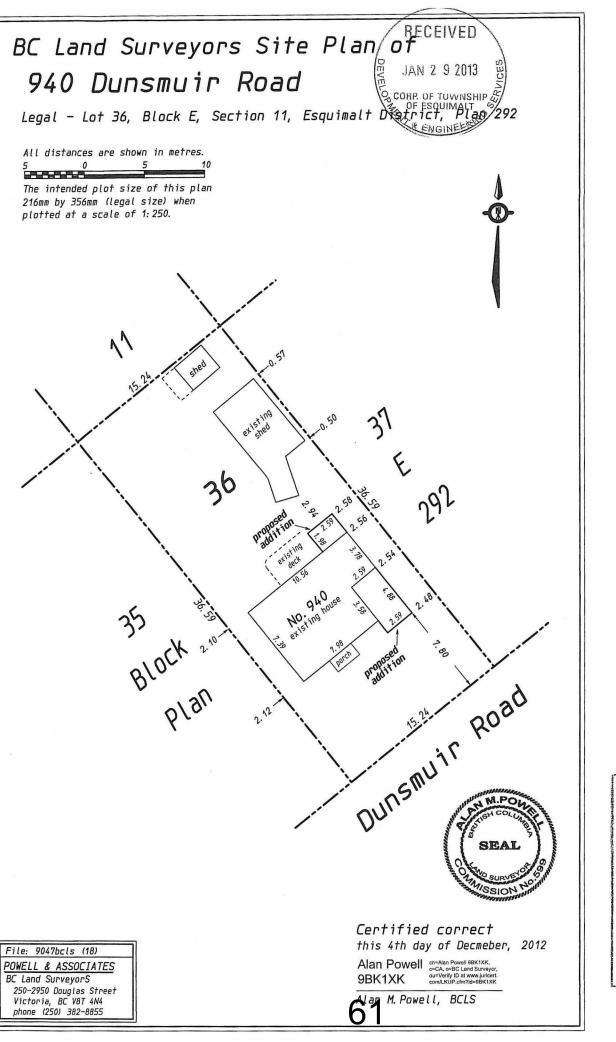

#### **Development Services**

(3) Development Variance Permit, 940 Dunsmuir Road, [Lot 36, Block E, Section 11, Esquimalt District, Plan 292], Staff Report No. DEV-13-011

Pg. 55 – 73

#### **RECOMMENDATION:**

That Development Variance Permit No. DEV00004 authorizing the following relaxation to Zoning Bylaw, 1992, No. 2050, **be approved, and staff be directed to issue the permit and register the notice on the title** of Lot 36, Block E, Section 11, Esquimalt District, Plan 292 [940 Dunsmuir Road].

Zoning Bylaw, 1992, No. 2050, Section 34(9)(a)(ii) – <u>Siting Requirements – Principal Building – Side Setback</u> - a .52 metre reduction to the requirement that in the case where a parcel is not served by a rear lane, one (1) side yard shall not be less than 3.0 metres. [i.e. from 3.0 metres to 2.48 metres].