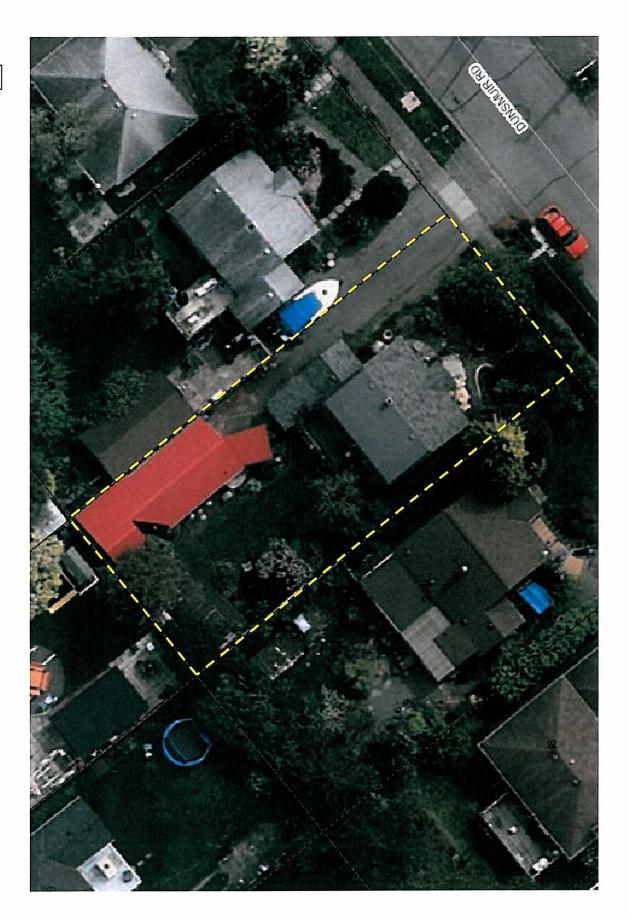

#### **Development Services**

(3) Development Variance Permit, 940 Dunsmuir Road, [Lot 36, Block E, Section 11, Esquimalt District, Plan 292], Staff Report No. DEV-13-011

Pg. 55 – 73

#### **RECOMMENDATION:**

That Development Variance Permit No. DEV00004 authorizing the following relaxation to Zoning Bylaw, 1992, No. 2050, **be approved, and staff be directed to issue the permit and register the notice on the title** of Lot 36, Block E, Section 11, Esquimalt District, Plan 292 [940 Dunsmuir Road].

Zoning Bylaw, 1992, No. 2050, Section 34(9)(a)(ii) – <u>Siting Requirements – Principal Building – Side Setback</u> - a .52 metre reduction to the requirement that in the case where a parcel is not served by a rear lane, one (1) side yard shall not be less than 3.0 metres. [i.e. from 3.0 metres to 2.48 metres].