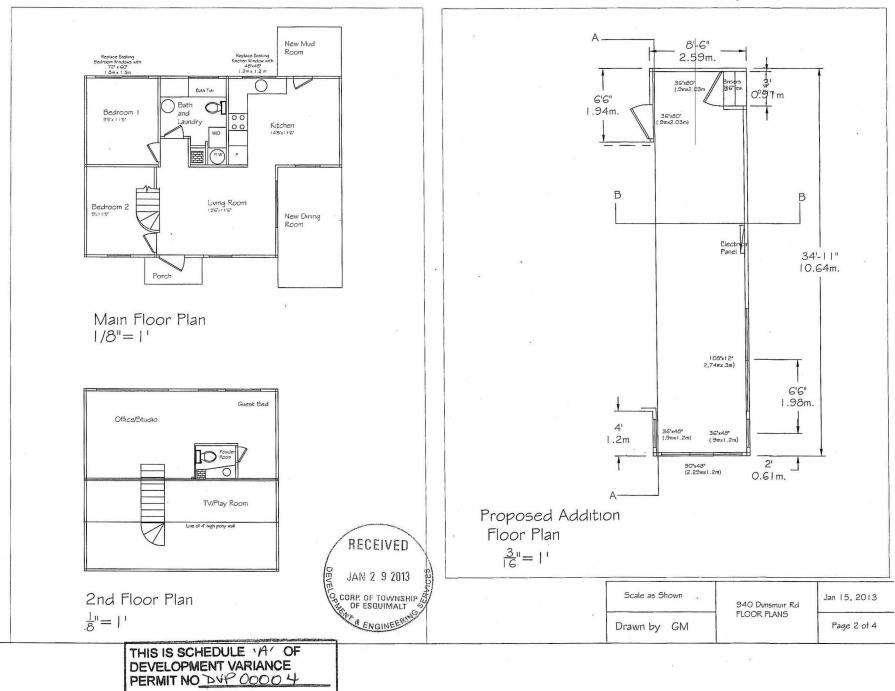

#### **Development Services**

(3) Development Variance Permit, 940 Dunsmuir Road, [Lot 36, Block E, Section 11, Esquimalt District, Plan 292], Staff Report No. DEV-13-011

Pg. 55 – 73

#### **RECOMMENDATION:**

That Development Variance Permit No. DEV00004 authorizing the following relaxation to Zoning Bylaw, 1992, No. 2050, **be approved, and staff be directed to issue the permit and register the notice on the title** of Lot 36, Block E, Section 11, Esquimalt District, Plan 292 [940 Dunsmuir Road].

Zoning Bylaw, 1992, No. 2050, Section 34(9)(a)(ii) – <u>Siting Requirements – Principal Building – Side Setback</u> - a .52 metre reduction to the requirement that in the case where a parcel is not served by a rear lane, one (1) side yard shall not be less than 3.0 metres. [i.e. from 3.0 metres to 2.48 metres].