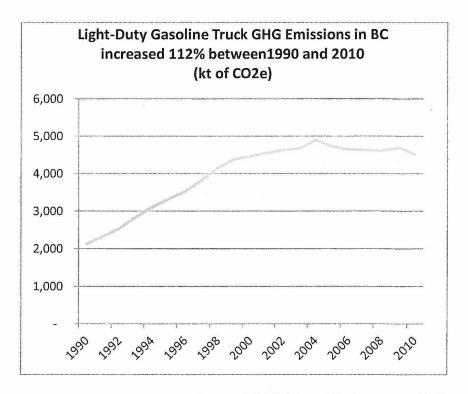

t source of GHG emissions in BC, accounting for 38% of all emissions. Emissions from transportation have grown significantly during most of the past two decades, and were 28% above 1990 baseline levels in the most recent BC GHG inventory. <sup>1</sup>



Source: BC Ministry of Environment, 2012





Source: BC Ministry of Environment, 2012

Road transportation accounted for about three quarters of BC emissions growth. Growth was particularly pronounced in emissions from light duty trucks (pickups and SUVs), which have more than doubled since 1990, and from heavy-duty diesel vehicles, which were up almost 100%. Emissions from light duty gasoline vehicles (cars and motorcycles) rose more slowly over the past two decades, but still emitted almost as much carbon as gasoline trucks in 2010.





Source: BC Ministry of Environment, 2012



Source: BC Ministry of Environment, 2012



#### **Moving Forward on Greener Transportation**

Tackling transportation emissions will require ongoing regulatory changes and significant investments in infrastructure. In terms of moving people, it will be especially important to develop less fossil fuel intensive ways to get to and from work, as well as planning communities in ways that reduce travel distances for everyday activities.

Freight emissions can be reduced by greater use of railways. Moving freight by rail reduces GHG emissions by almost 90% compared to moving the same goods with conventional fossil fuel powered trucks. For areas where moving freight by rail is not feasible, emissions could be reduced significantly through increased u