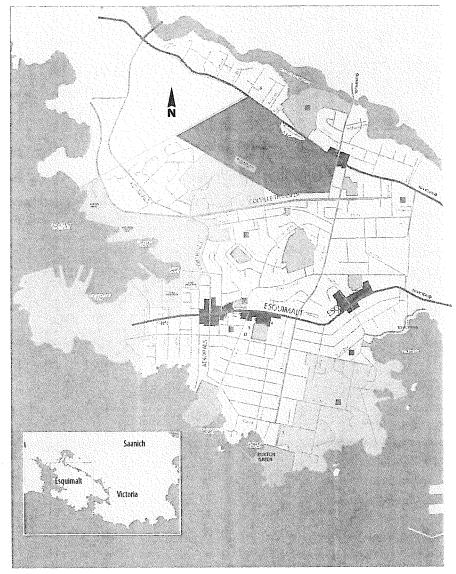

### Engineering and Public Works

(4) Traffic Order #1194 – Head Street Stop Sign, Staff Report No. EPW-12-012

The Director of Engineering and Public Works reviewed Staff Report No. EPW-12-012 and answered questions from Council.

**MOTION:** Moved by Councillor Brame/Councillor Hundleby:

That Council approve the following Traffic Order:

TO#1194 – Stop sign to be installed on the north side of Head Street, 32.1 metres from the centerline intersection of Lyall Street and Head Street.

#### CARRIED UNANIMOUSLY.

(5) Traffic Order #1195 – Stancombe Place "No Parking", Staff Report No. EPW-12-013

The Director of Engineering and Public Works reviewed Staff Report No. EPW-12-013 and answered questions from Council.

**MOTION:** Moved by Councillor Hundleby/Councillor Hodgins:

That Council approve the following Traffic Order:

TO#1195 – That "No Parking" zones (c/w signs and road markings) be established between the four metre wide sections of frontage between the driveways of 705/707/709/711 Stancombe Place.

CARRIED UNANIMOUSLY.

(6) Traffic Order #1196 – Intervale Avenue Traffic Order, Staff Report No. EPW-12-014

The Director of Engineering and Public Works presented Staff Report No. EPW-12-014 and answered questions from Council.

### Council comments (Response in italics):

- What is the municipality's liability if don't install a Stop sign?
   Have to check with the Municipal Insurance Association;
- What are alternatives to installing a Stop sign? This would require further study;
- Issue of public safety and the need for a controlled intersection;
   Stop sign sited by the crosswalk for more security for pedestrians.

### **MOTION:** Moved by Councillor Morrison/Councillor Brame:

That Council direct staff to explore alternatives to the installation of a Stop sign on the west side of Intervale Avenue with consultation with impacted residents, Victoria Police Department and the local school; and that staff check with the Municipal Insurance Association regarding potential liability issues with an uncontrolled intersection at the 800 block of Intervale Avenue.