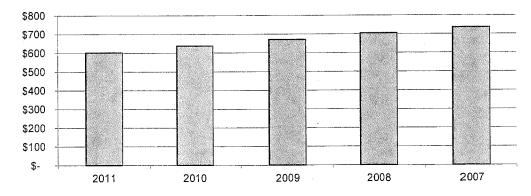

In 2010, the largest donation to the BC Liberal party was \$208,000 from Great Pacific Capital Corporation; for the BC NDP it was the BC Government Employees' Union at \$157,770. No other Canadian political party came even close to hauling in donations of this size – even in provinces where there are no limits.