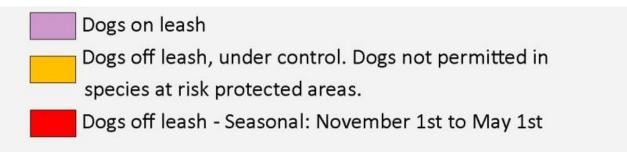

|
| Wurtele Place Park – on leash on pathway                                          |                                                                                                                                             | _                                                                                                                     |
| Yarrow Pathway (Beach Access)                                                     |                                                                                                                                             |                                                                                                                       |

#### Reference Maps:

#### **Macaulay Point Park**





#### **Saxe Point Park**





### **Esquimalt's Gorge Park**

## Dogs on leash throughout park



Dogs off leash, under control, area