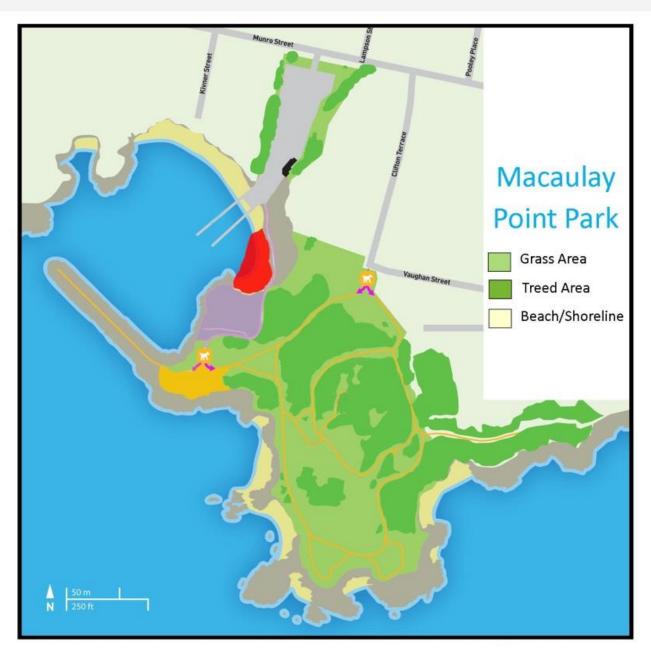

|
| Wurtele Place Park – on leash on pathway                                          |                                                                                                                                             | _                                                                                                                     |
| Yarrow Pathway (Beach Access)                                                     |                                                                                                                                             |                                                                                                                       |

#### Reference Maps:

#### **Macaulay Point Park**





#### **Saxe Point Park**





### **Esquimalt's Gorge Park**

## Dogs on leash throughout park



Dogs off leash, under control, area