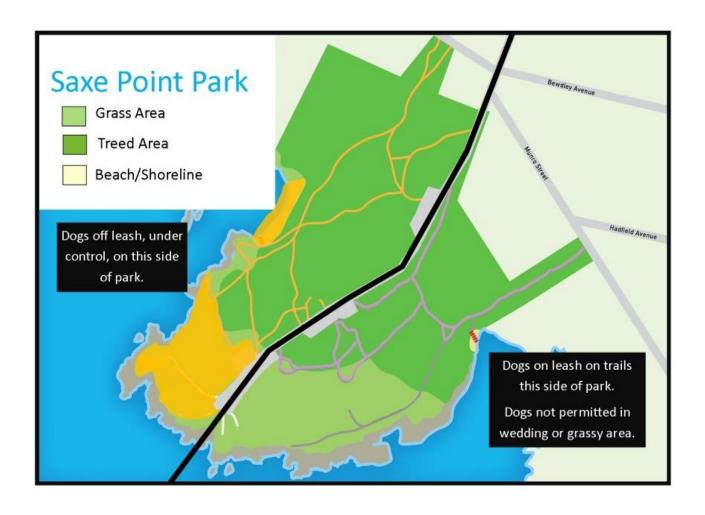

|
| Wurtele Place Park – on leash on pathway                                          |                                                                                                                                             | _                                                                                                                     |
| Yarrow Pathway (Beach Access)                                                     |                                                                                                                                             |                                                                                                                       |

#### Reference Maps:

#### **Macaulay Point Park**





#### **Saxe Point Park**





### **Esquimalt's Gorge Park**

## Dogs on leash throughout park



Dogs off leash, under control, area