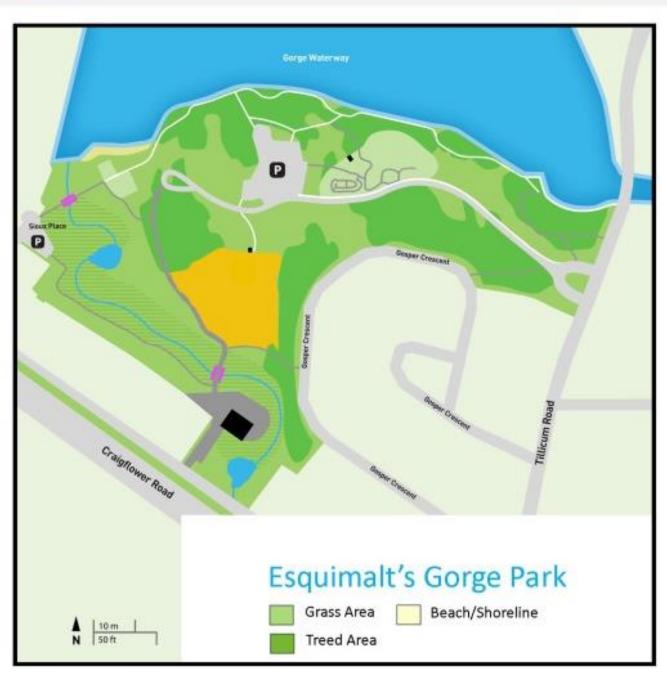

### **Esquimalt's Gorge Park**

## Dogs on leash throughout park

Dogs off leash, under control, area