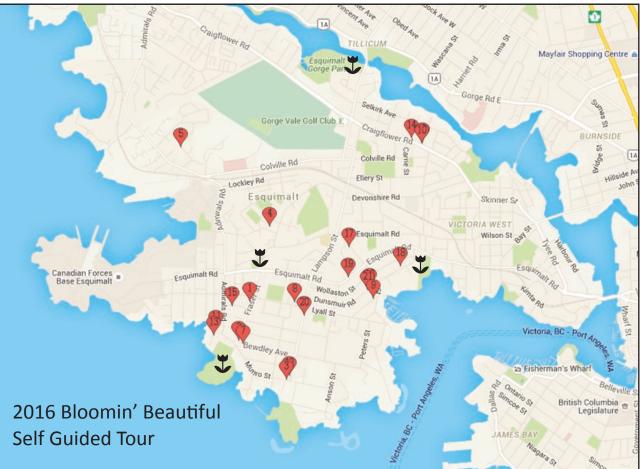

We invite you to enjoy a self-guided street view — tour of the properties. A map and address list is enclosed.

Please stay tuned for details on the Bloomin' Beautiful Open Garden Tours where residents will invite you onto their properties to learn more about their garden and landscape Bloomin' Beautiful is made possible thanks to the generous contributions of the business community.

## Addresses:

| 1  | 409 Fraser St.         |
|----|------------------------|
| 2  | 490 Fraser St          |
| 3  | 1112 Munro St.         |
| 4  | 1208 Rockcrest Ave.    |
| 5  | 891 Kindersley Rd.     |
| 6  | 916 Arm St.            |
| 7  | 1191 Bewdley Ave       |
| 8  | 500 Joffre St.         |
| 9  | 564 Paradise St.       |
| 10 | 914 Arm St.            |
| 11 | 417 Constance Ave      |
| 12 | 431 Constance Ave      |
| 13 | 354 Lampson St         |
| 14 | 410-820 Craigflower    |
| 15 | 842 Dunsmuir Rd        |
| 16 | 912 Dunsmuir Rd        |
| 17 | 915 Dunsmuir Rd        |
| 18 | 1229 Juno St.          |
| 19 | 948 Esquimalt Rd. #109 |
| 20 | 477 Lampson St. #7     |
| 21 | 644 Head St.           |

## Please also enjoy the gardens in our public parks gardens at:

Ψ

- Esquimalt's Gorge Park
- Saxe Point Park
- West Bay Walkway
- Memorial Park

These public parks are indicated with this symbol on the map.