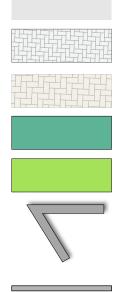

#### MATERIALS LEGEND

Cast in Place Concrete

Unit Paving - Pedestrian To match existing across Park Pl Unit Paving - Existing

Rain Garden Area

Planting Area

Concrete Retaining Wall - On Grade See grading plan for heights