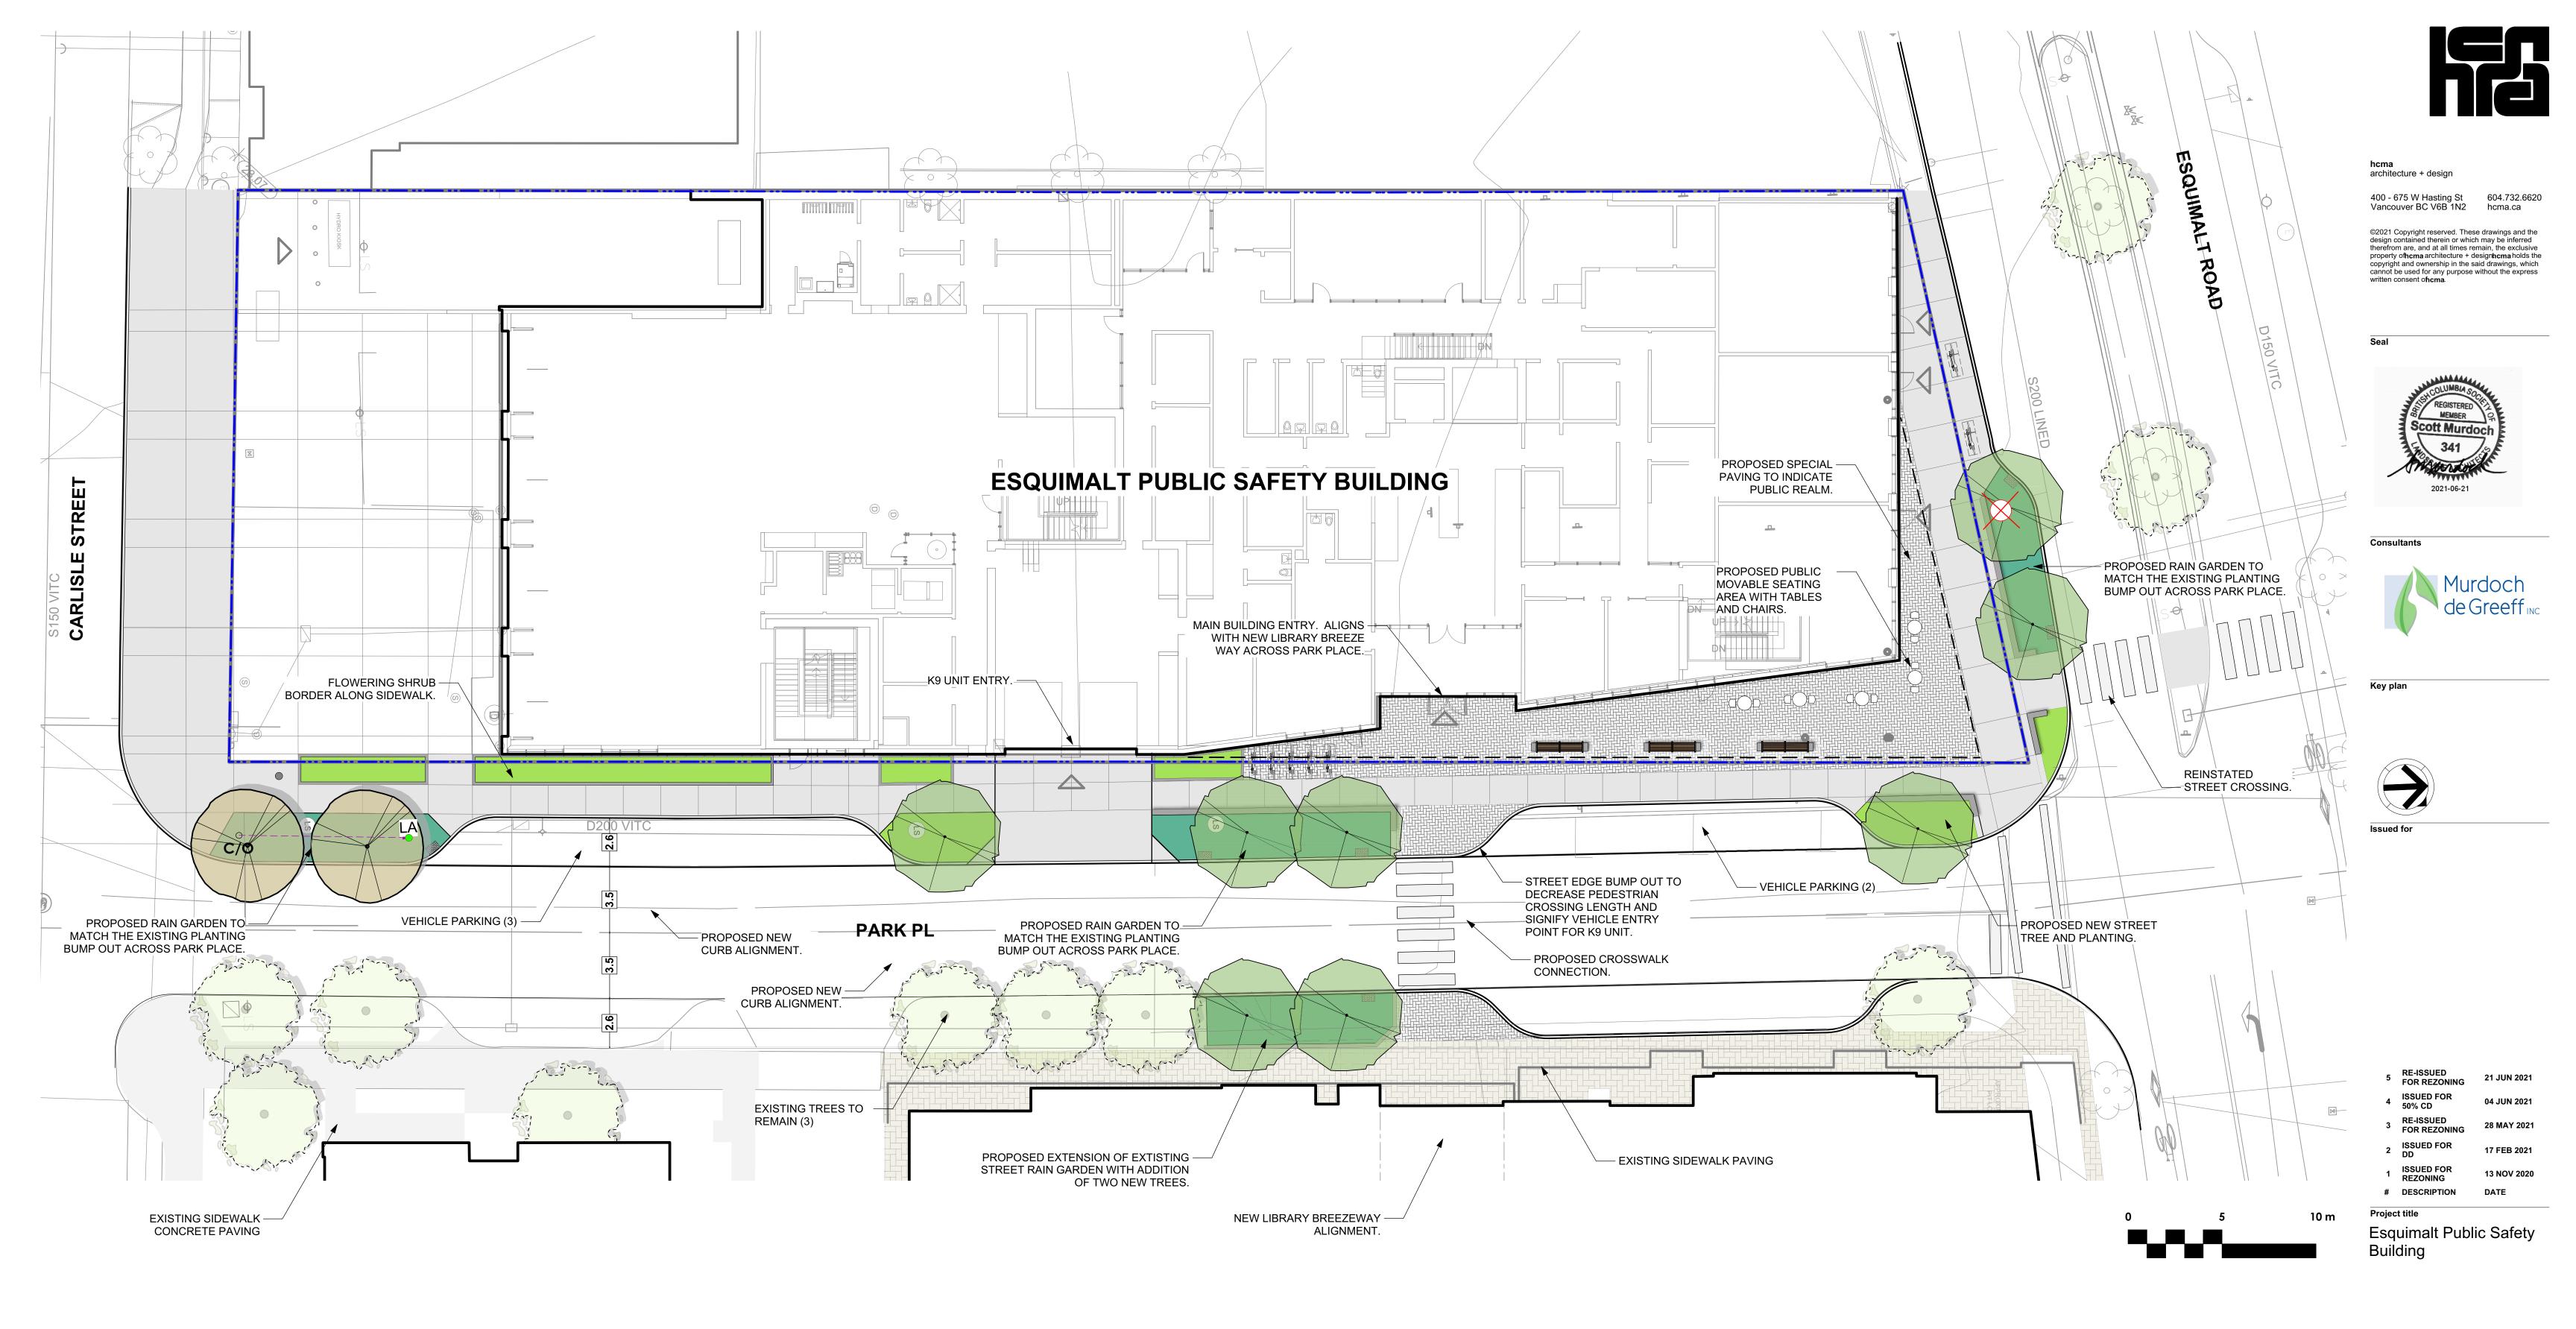

Client Township of Esquimalt

Site address 500 Park Place, Esquimalt, BC

Sheet title Landscape Plan