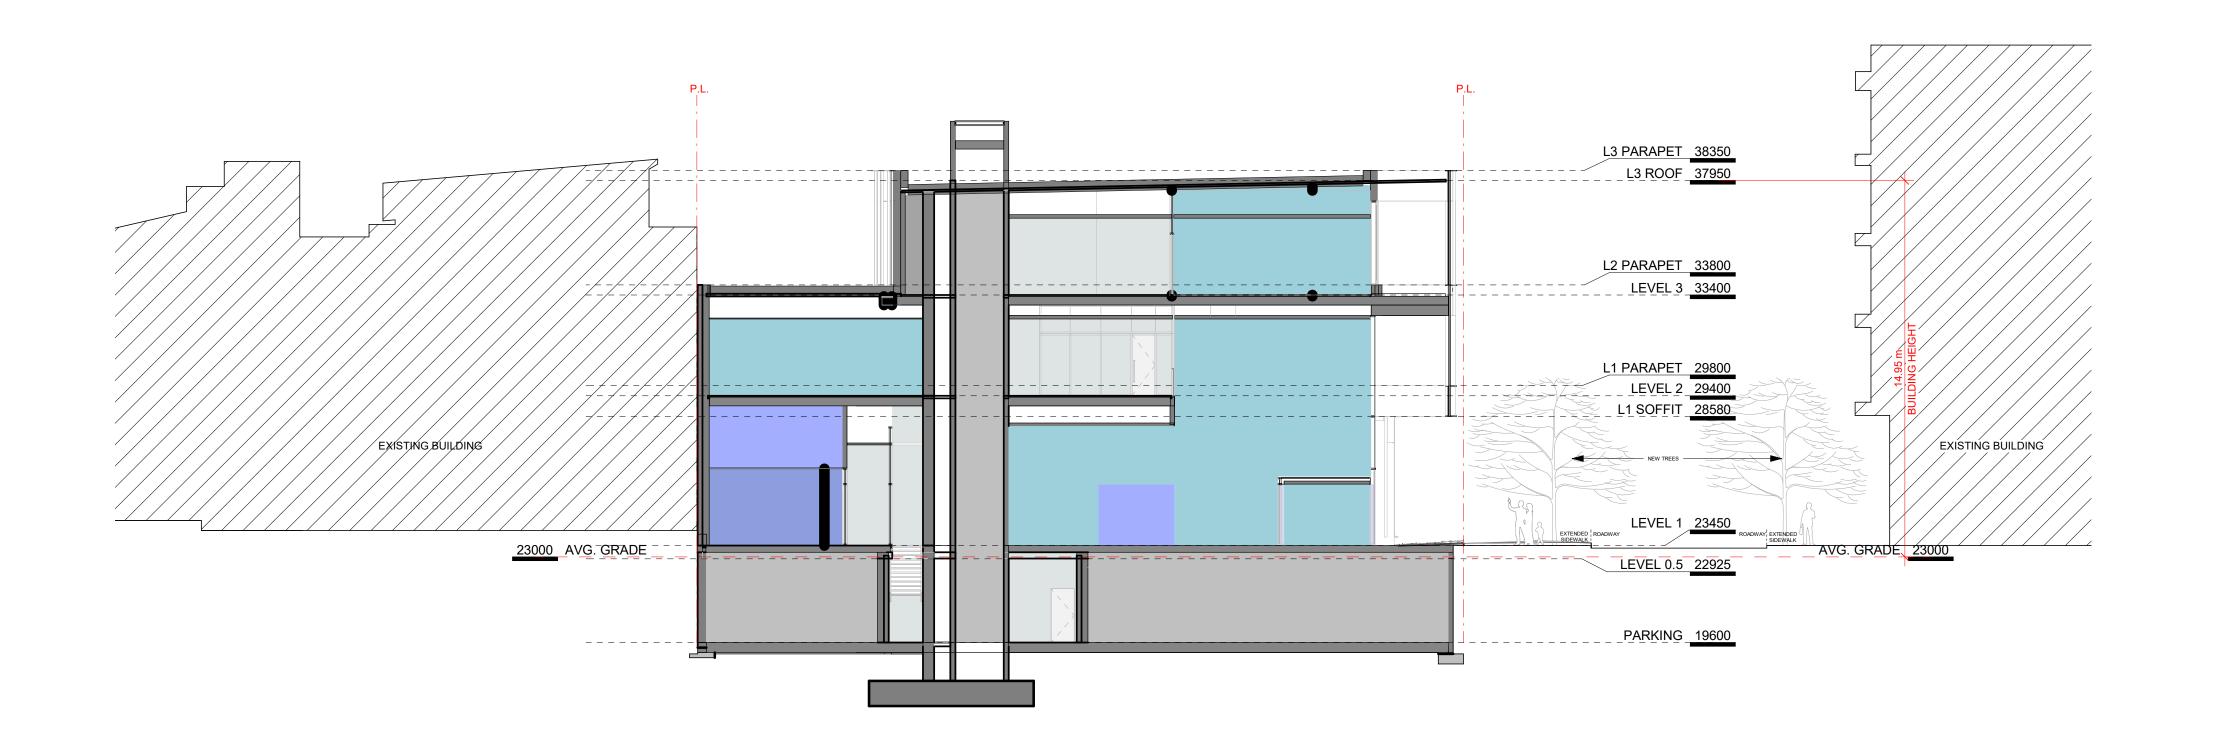

# BUILDING HEIGHT; 14.95m

# AVERAGE GRADE CALCULATION:

 $= (Point A + B + C + D + E + F) \div 6$  $= (24.0 + 23.9 + 22.81 + 22.3 + 22.5 + 22.5) \div 6$ 

 $= 138.01 \div 6$ 

Sheet title
BUILDING
ELEVATIONS

Date Printed 6/21/2021 5:09:20 Pl Sheet number Revision number 5

**RZ301** 

EXISTING BUILDING

2 TRANSVERSE SECTION

1 LONGITUDINAL SECTION

**hcma** architecture + design

205 - 26 Bastion Square 250.382.6650 Victoria BC V8W 1H9 hcma.ca

Sheet title
BUILDING SECTIONS

Date Printed 6/21/2021 5:09:23 PM Sheet number Revision number 5

NORTH EAST VIEW - ESQUIMALT ROAD & PARK PLACE

SOUTH EAST VIEW - PARK PLACE AND CARLISLE

EAST VIEW - ALONG PARK PLACE