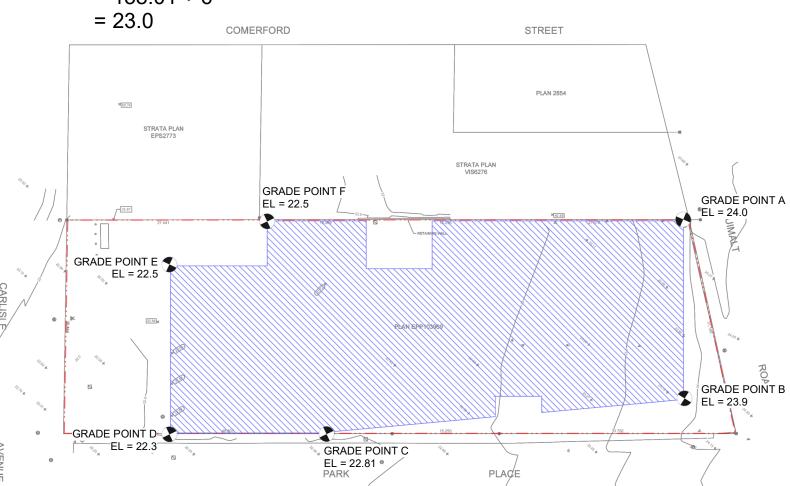

# AVERAGE GRADE CALCULATION:

 $= (Point A + B + C + D + E + F) \div 6$  $= (24.0 + 23.9 + 22.81 + 22.3 + 22.5 + 22.5) \div 6$ 

 $= 138.01 \div 6$ 