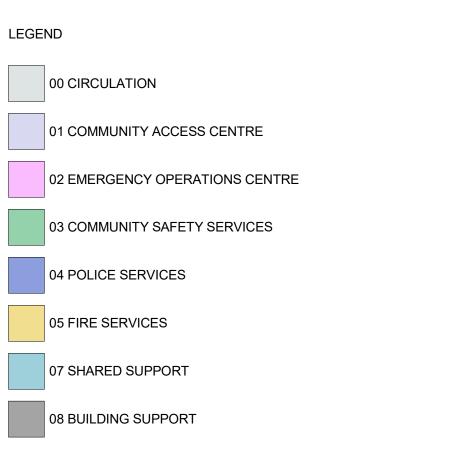

Consultants

Key plan

Issued for

3 2021.05.28 RE-ISSUED FOR REZONING 5 2021.06.21 RE-ISSUED FOR REZONING

Project title

Esquimalt Public Safety Building

**Client** Township of Esquimalt

LEGEND

00 CIRCULATION

04 POLICE SERVICES

05 FIRE SERVICES

07 SHARED SUPPORT

08 BUILDING SUPPORT

Site address 500 Park Place, Esquimalt, BC

Sheet title FLOOR PLAN -BASEMENT

**Date Printed** 6/21/2021 5:07:15 PM Sheet number Revision number 5