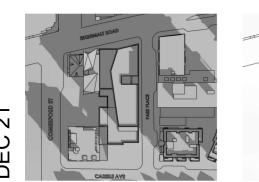

Key plan

Issued for

Soal

Consultants

Key plan

Issued for

2021.05.28 RE-ISSUED FOR REZONING

Project title
Esquimalt Public Safety
Building

**Client** Township of Esquimalt

**Site address** 500 Park Place, Esquimalt, BC

Sheet title
SITE PLAN

Date Printed 6/21/2021 5:07:11 PM
Sheet number Revision number 5

Date Printed 6/21/2021 5:07:12 PM
Sheet number Revision number 5

Sheet title

07 SHARED SUPPORT

08 BUILDING SUPPORT

FLOOR PLAN - L2