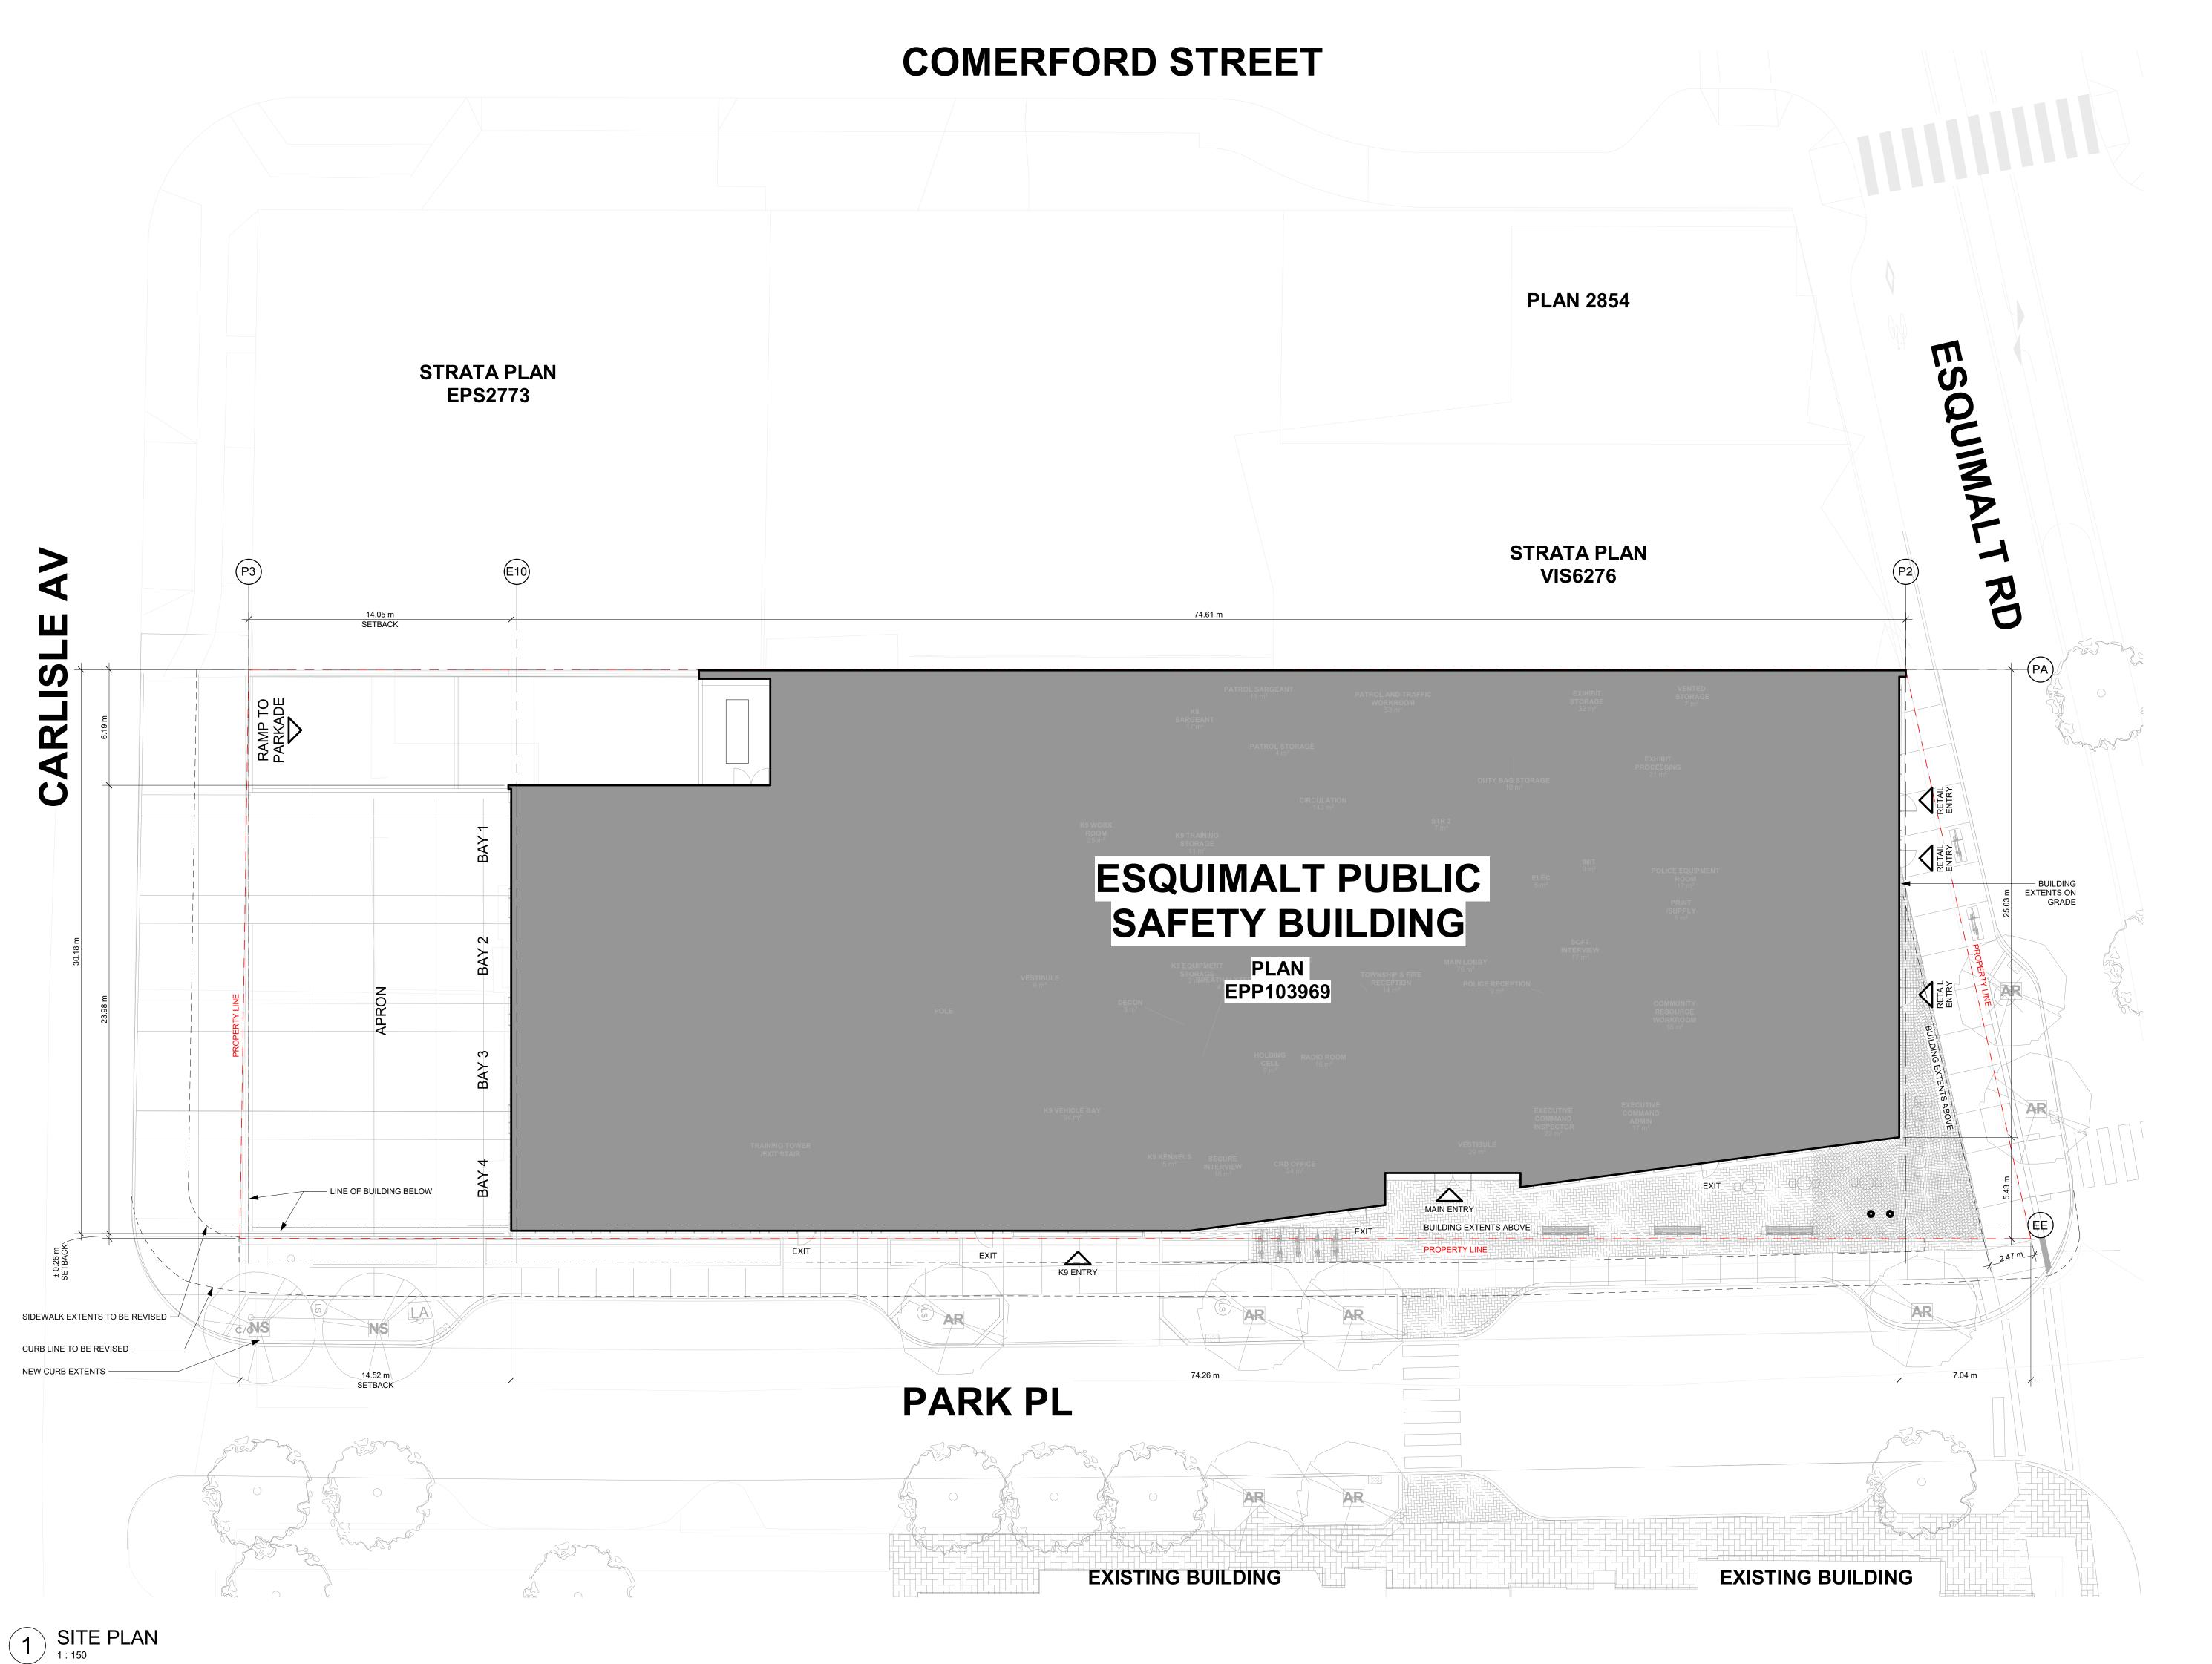

# **LEGAL DESCRIPTION:**

Lot A, Suburban Lot 40,

Esquimalt District, Plan EPP103969

**SITE AREA:** 2,810 m2 (30,246.6 sf)

**FRONTAGE:** Esquimalt Rd 25.0 m Park Place 74.3 m

PROPOSED BUILDING FOOTPRINT AREA: 2043 m2 (21,990.7 sf)

**LOT COVERAGE:** 72.7% FAR CALCULATION: 1.4 **NUMBER OF STORIES:** 3

PARKING PROVIDED: 41 Underground/ 2 At Grade

# **SETBACKS:**

Front (Esquimalt Rd): 0m/7.5m required, 0m provided Side 1 (Park Place): 0m/4.5m required, 0m provided 0m/4.5m required, 0m provided Side 2 (West): 0m/7.5m required, 14.05m provided Rear (Carlisle):

Sheet title
SITE PLAN

Date Printed 6/21/2021 5:07:11 PM
Sheet number Revision number 5

Date Printed 6/21/2021 5:07:12 PM
Sheet number Revision number 5

Sheet title

07 SHARED SUPPORT

08 BUILDING SUPPORT

FLOOR PLAN - L2