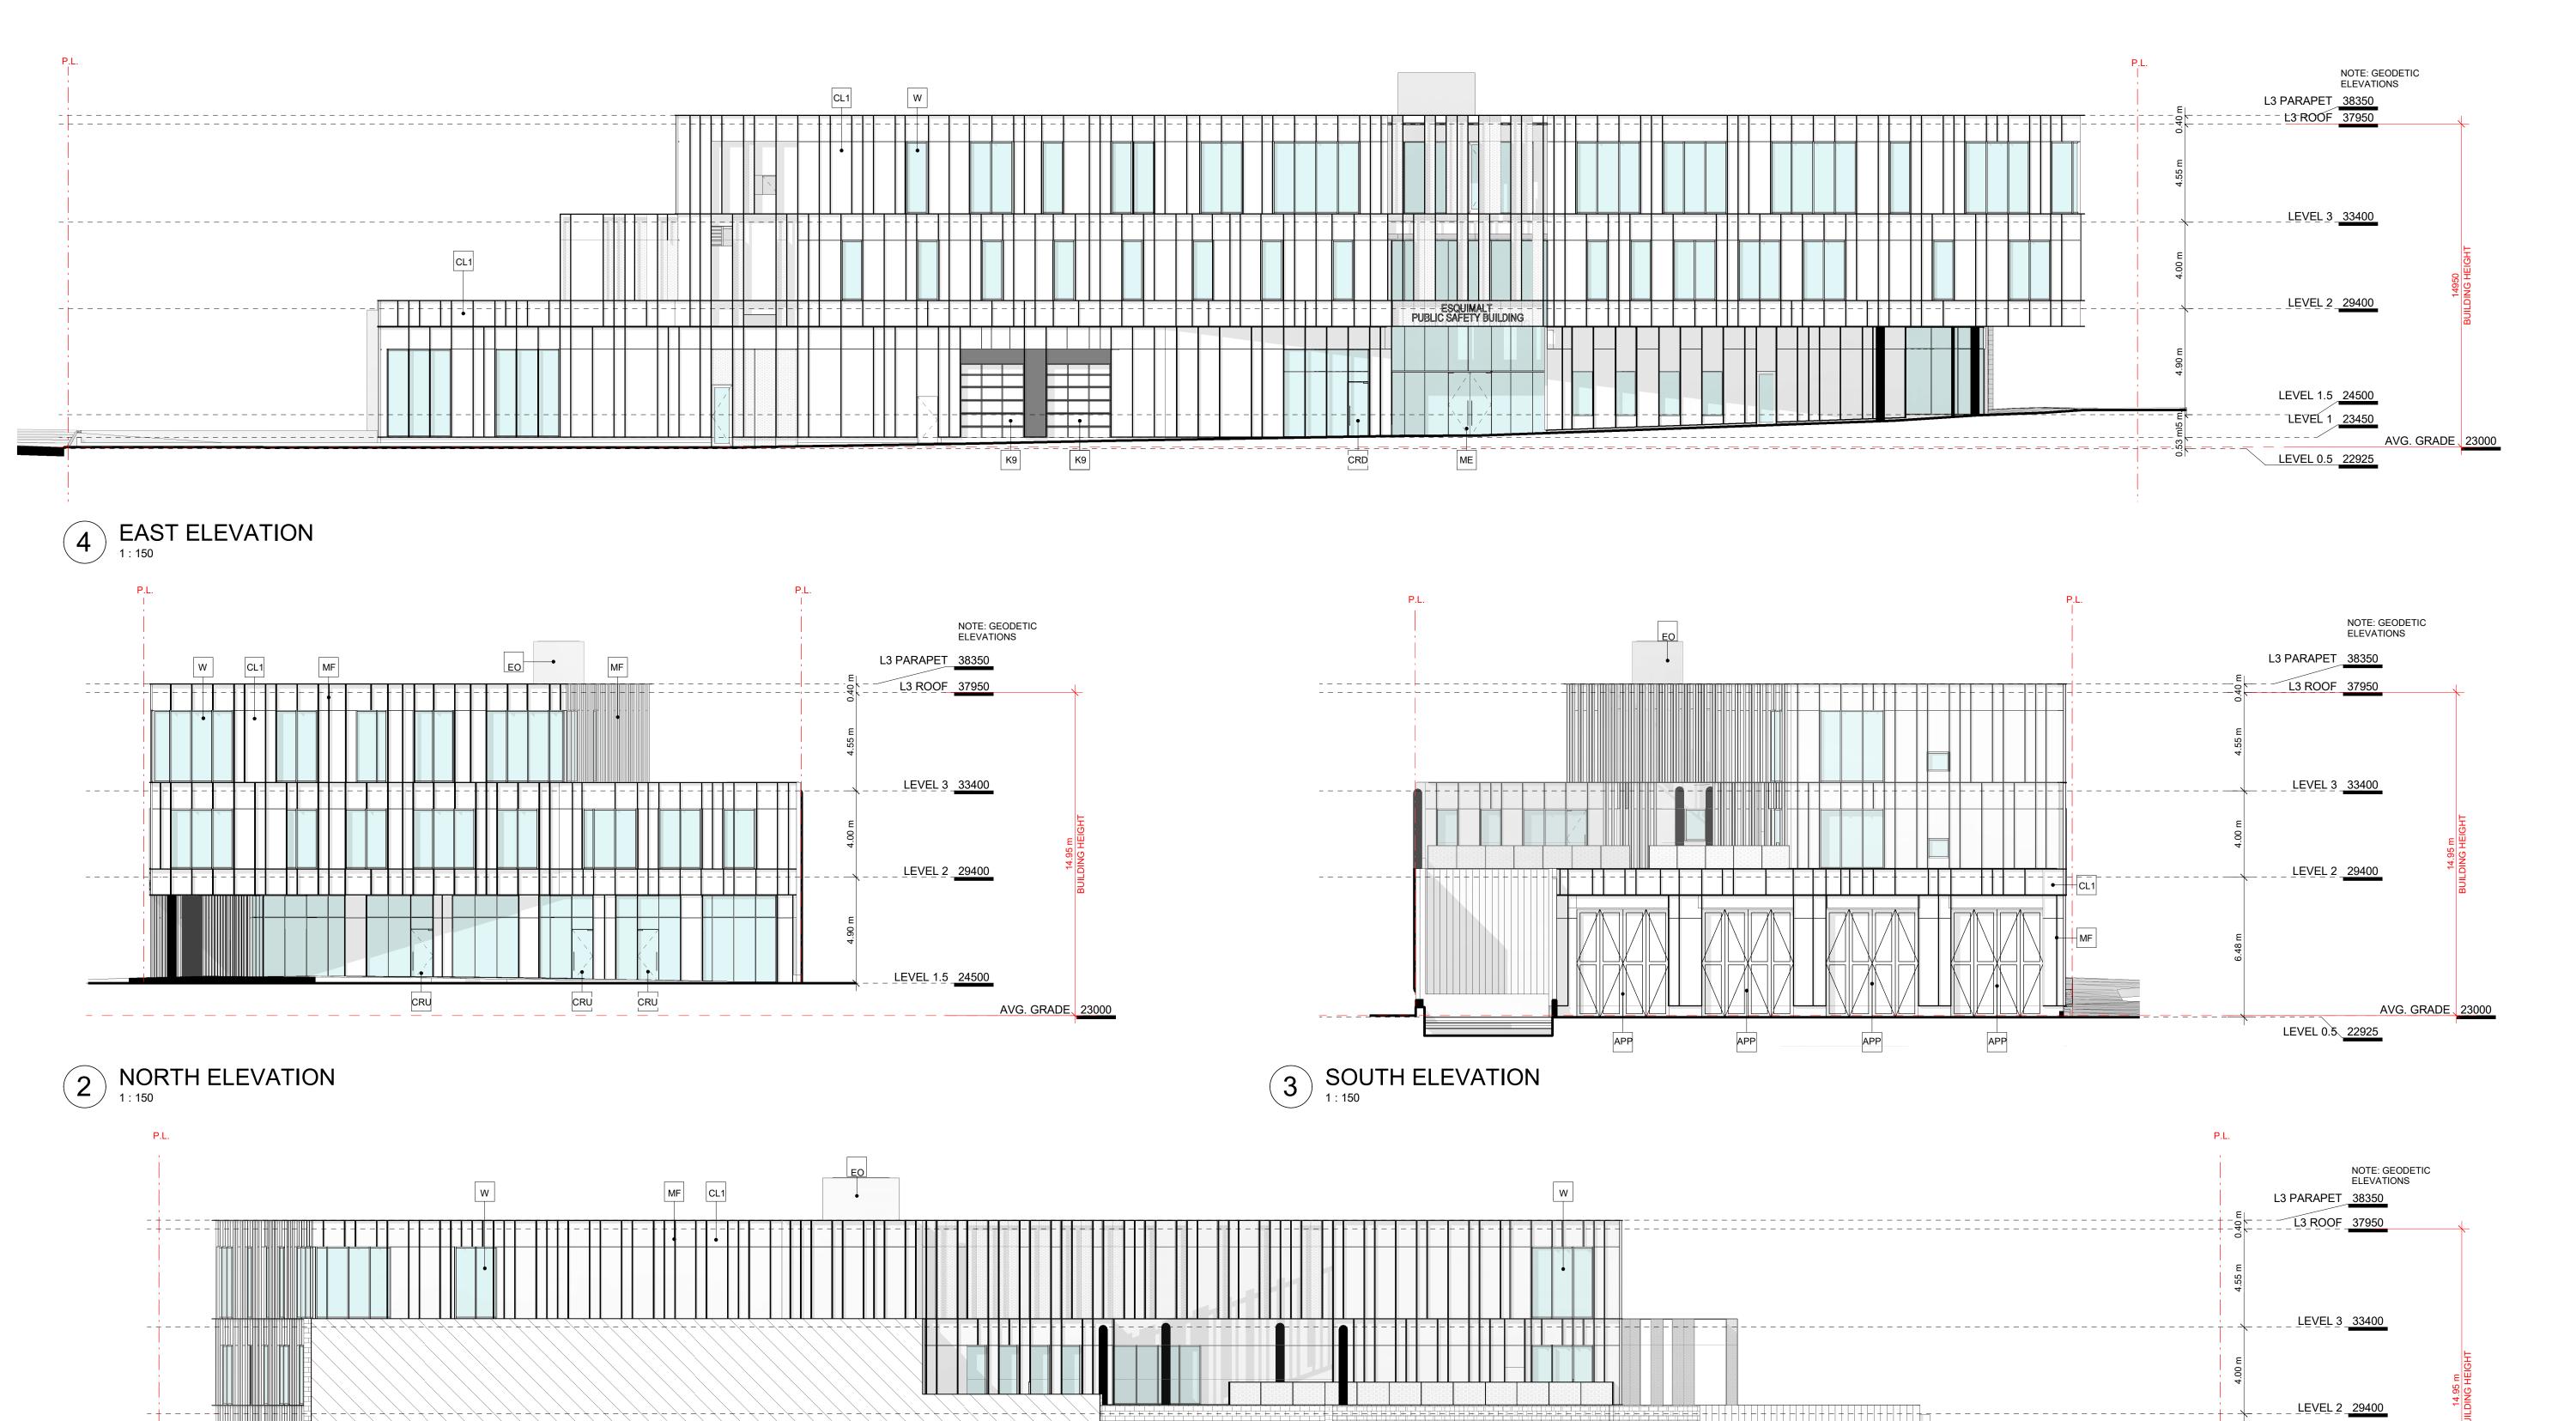

| KEY VALUE | KEYNOTE TEXT                |
|-----------|-----------------------------|
|           |                             |
| CL1       | PRE-FINISHED METAL CLADDING |
| MF        | METAL FIN                   |
| W         | WINDOW                      |
| ME        | MAIN ENTRY                  |
| K9        | K9-UNIT ENTRY               |
| CRD       | CRD ENTRY                   |
| RE        | RETAIL ENTRY                |
| APP.      | APPARATUS BAY DOOR          |
| EO        | ELEVATOR OVERRUN            |

Sheet title
BUILDING
ELEVATIONS

Date Printed 6/21/2021 5:09:20 Pl Sheet number Revision number 5

**RZ301** 

EXISTING BUILDING

2 TRANSVERSE SECTION

1 LONGITUDINAL SECTION

**hcma** architecture + design

205 - 26 Bastion Square 250.382.6650 Victoria BC V8W 1H9 hcma.ca