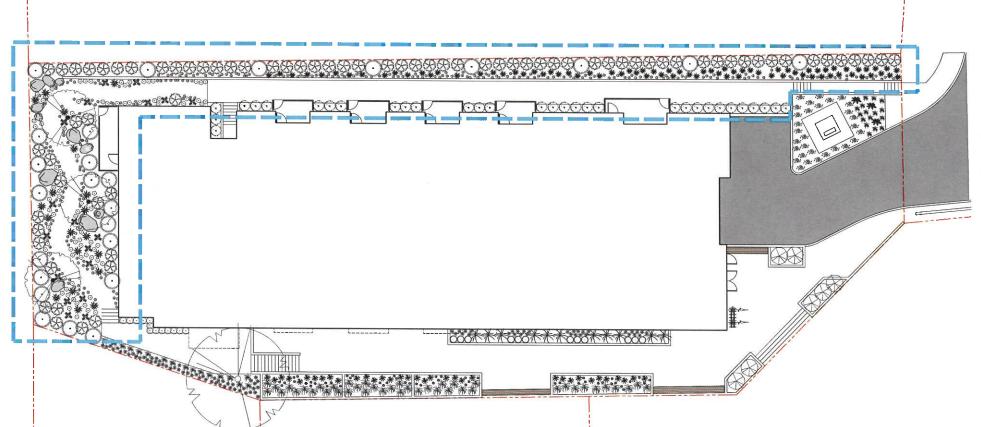

DRAWING NUMBER

R-18

**REZONING APPLICATION FOR 880 FLEMING STREET** 

CONCRETE SLAB WITH GEOMETRIC CUT LINES

Biophilia Design Collective Ltd. 250.590.1156 Info@biophiliacollective.ca

PROJECT Fleming Apartments

ADDRESS 880 Fleming Street, Esquimalt, BC

DESIGNED BY

Bianca Bodley

DRAWN BY

KH/KT

ISSUED FOR REZONING April 20, 2021

Scale: 1:150

Landscape Site Plan