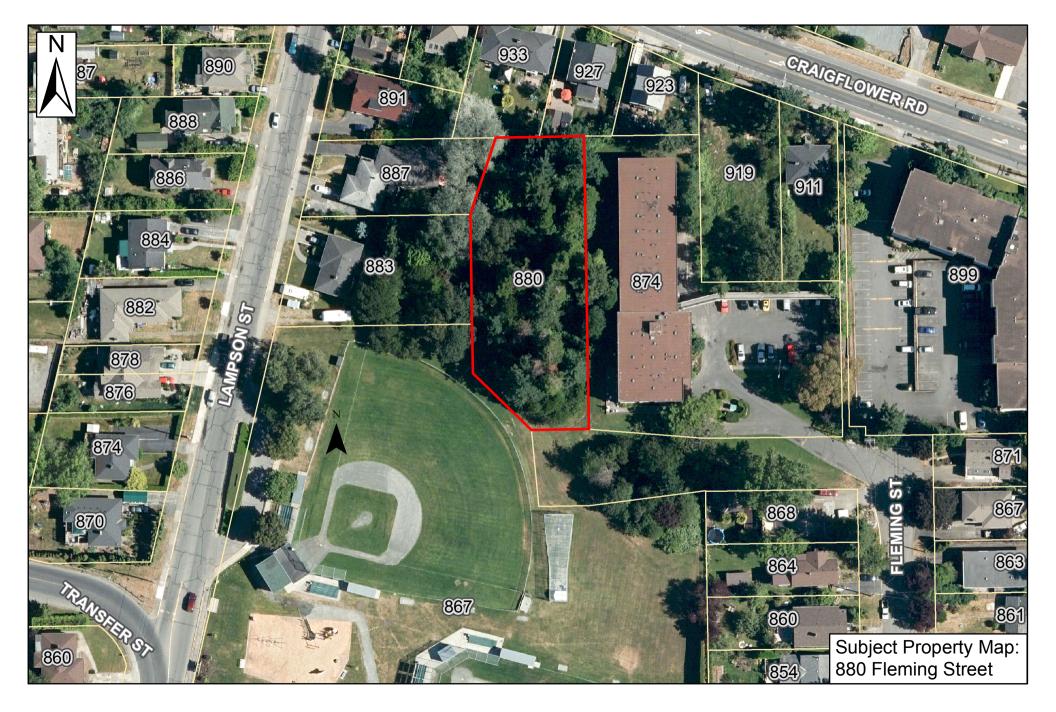

RE: Official Community Plan amendment for the development of a 45-unit residential

building

Address:

880 Fleming Street

Legal Description:

Lot 1, Section 10, Esquimalt District, Plan EPP78715

PID:

030-353-556

This amendment is necessary to ensure consistency between the Official Community Plan and a concurrent rezoning application for the subject property to permit the development of a five-storey, forty-five (45) unit, multi-family residential building, which will include 42 rental units of which 28 units would be rented below market rent, and three stratified two-storey penthouse units, with 26 parking stalls. Although the subject parcel is currently owned by the Corporation of the Township of Esquimalt, it is subject to a purchase and sales agreement with Method Built Homes.