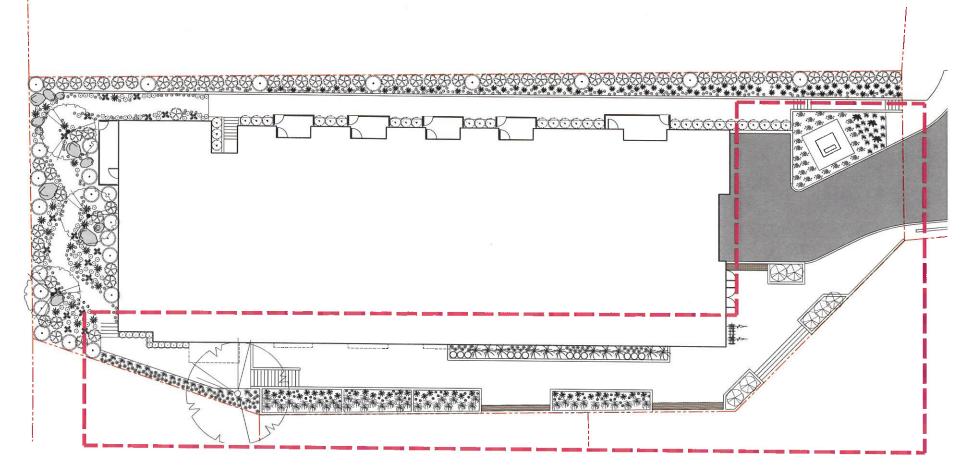

ADDRESS 880 Fleming Street, Esquimalt, BC

DESIGNED BY

Bianca Bodley

DRAWN BY

KH/KT

ISSUED FOR REZONING April 20, 2021

Scale: 1:150

Landscape Site Plan

#### SHADE PLANT PALETTE

PACIFIC CRABAPPLE

APR 2 6 2021

CORP. OF TOWNSHIP OF ESQUIMALT

OPMENT SERVICES

ISSUED FOR REZONING April 20, 2021

Scale: 1:150

Planting Plan