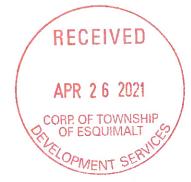

LOCATION PLAN, LIST OF DRAWINGS

PROJECT ADDRESS:

880 FLEMING STREET ESQUIMALT, BC

M METHOD BUILT

Steller ASCHIEGE ASCH 210-4252 Commerce Circ.e Victoria. BC, VRZ 4M2. 250-254-8076

ISSUED FOR: DATE:
REZONING
APPLICATION APRIL 23, 2021 REVISION NO.: DATE: SAC PROJECT NO.: FLE - 880 - 20 FWM. APRIL, 2021 N.T.S. DRAWING TITLE: TOPOGRAPHIC SITE PLAN