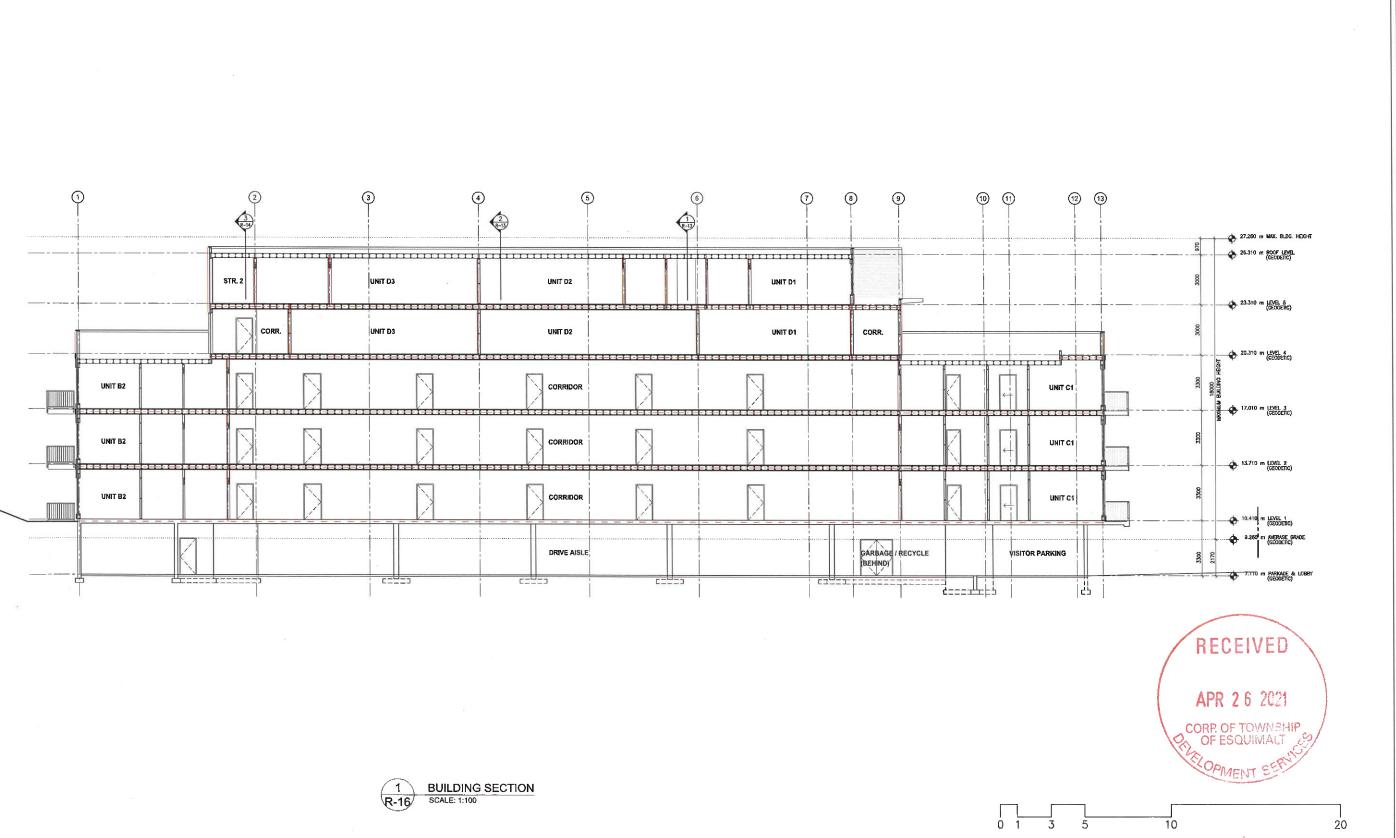

PROJECT ADDRESS:

880 FLEMING STREET ESQUIMALT, BC

METHOD BUILT

| UED FOR:            | DATE:         |
|---------------------|---------------|
| ZONING<br>PLICATION | APRIL 23, 202 |
|                     |               |
| VISION NO.:         | DATE:         |
|                     |               |
|                     |               |
|                     |               |
|                     |               |
|                     |               |
| C PROJECT N         | 0.:           |
| FLE - 8             | 80 - 20       |

FWM

DECEMBER, 2020

1:50 DRAWING TITLE:

BUILDING SECTION

DRAWING NUMBER:

ROJECT:

FLEMING APARTMENTS

PROJECT ADDRES