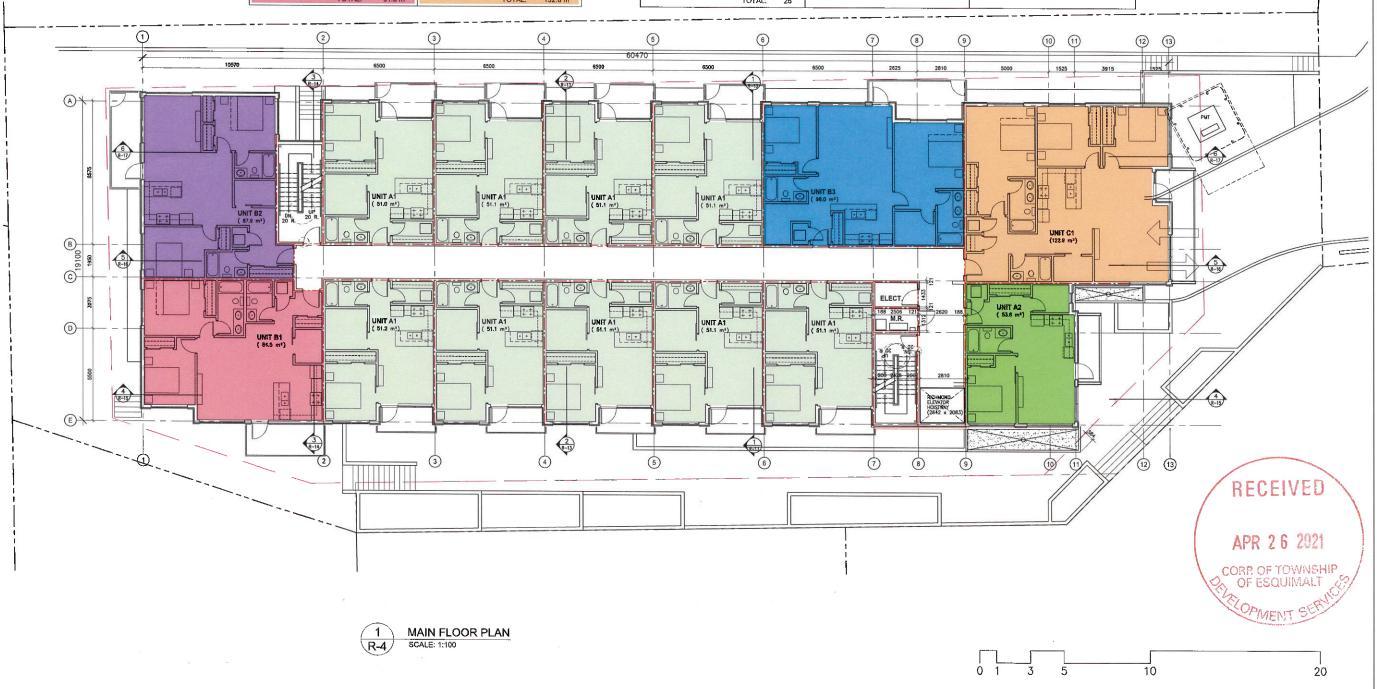

PROJECT ADDRESS;

880 FLEMING STREET ESQUIMALT, BC

IENT:

METHOD BUILT

Steller

ISSUED FOR: DATE:
REZONING
APPLICATION APRIL 23, 2021

REVISION NO.: DATE:

SAC PROJECT NO:

FLE - 880 ~ 20

DRAWN BY:

E APRIL, 2021

1:100

DRAWING TITLE:

MAIN FLOOR PLAN

DRAWING NUMBER:

**FLEMING** 

SAC PROJECT NO.: FLE - 880 - 20

FWM

APRIL, 2021

1:150

DRAWING TITLE:

SITE PLAN

DRAWING NUMBER:

| BUILDING SUI    | MMARY:                       |               |                   |                       |      |      |                                                       |                                                                                              |
|-----------------|------------------------------|---------------|-------------------|-----------------------|------|------|-------------------------------------------------------|----------------------------------------------------------------------------------------------|
| SITE AREA:      | 0.217 ha 21                  | 71 m²         | LOT COVERAGE:     | 1189 m² =             | 55 % | FAR: | PARKADE:<br>MAIN FLOOR:                               | 57.5 m <sup>2</sup>                                                                          |
| NUMBER OF UNITS | RENTAL:<br>STRATA:<br>TOTAL: | 42<br>3<br>45 | FLOOR AREA RATIO: | 3450 m <sup>2</sup> = | 1.59 |      | SECOND FLOOR: THIRD FLOOR: FOURTH FLOOR: FIFTH FLOOR: | 912.7 m <sup>2</sup><br>912.7 m <sup>2</sup><br>401.7 m <sup>2</sup><br>263.1 m <sup>2</sup> |
| PARKING SPACES: | H/C:<br>VISITOR:<br>TOTAL:   | 2<br>2<br>26  | BICYCLE STORAGE:  | TOTAL:                | 45   |      | TOTAL:                                                | 3450.4 m <sup>2</sup>                                                                        |