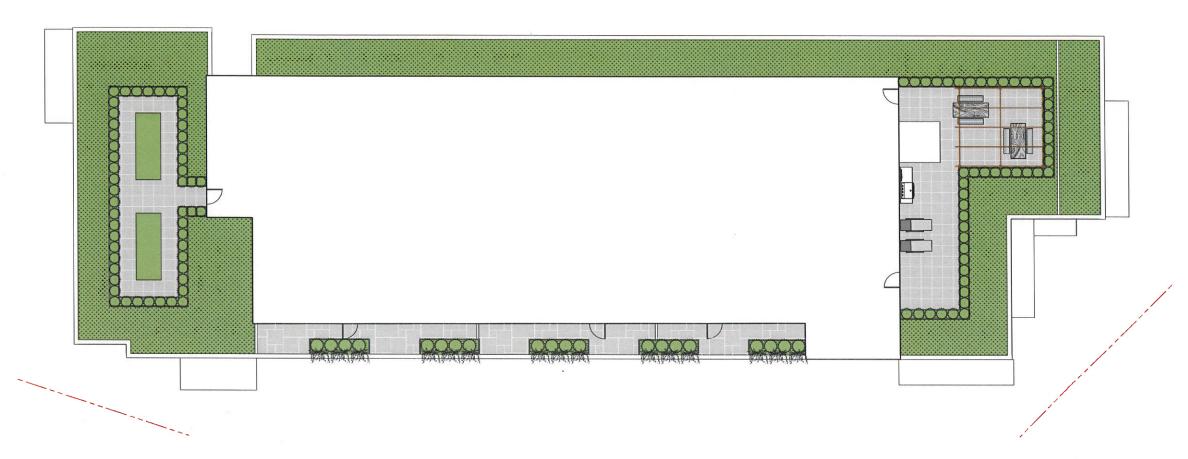

DRAWING NUMBER

R-18

**REZONING APPLICATION FOR 880 FLEMING STREET** 

CONCRETE SLAB WITH GEOMETRIC CUT LINES

Biophilia Design Collective Ltd. 250.590.1156 Info@biophiliacollective.ca

PROJECT Fleming Apartments

ADDRESS 880 Fleming Street, Esquimalt, BC

DESIGNED BY

Bianca Bodley

DRAWN BY

KH/KT

ISSUED FOR REZONING April 20, 2021

Scale: 1:150

Landscape Site Plan

APR 2 6 2021

Scale: 1:150

Rooftop and Green Roof Plan

ISSUED FOR REZONING April 20, 2021

BIOPHILIA design collective

Biophilia Design Collective Ltd.

Info@biophiliacollective.ca

250.590.1156