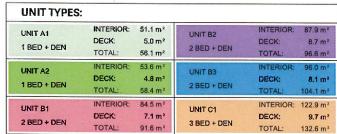

SAC PROJECT NO.: FLE - 880 - 20

FWM

APRIL, 2021

1:150

DRAWING TITLE:

SITE PLAN

DRAWING NUMBER:

| BUILDING SUI    | MMARY:                       |               |                   |                       |      |      |                                                       |                                                                                              |
|-----------------|------------------------------|---------------|-------------------|-----------------------|------|------|-------------------------------------------------------|----------------------------------------------------------------------------------------------|
| SITE AREA:      | 0.217 ha 21                  | 71 m²         | LOT COVERAGE:     | 1189 m² =             | 55 % | FAR: | PARKADE:<br>MAIN FLOOR:                               | 57.5 m <sup>2</sup>                                                                          |
| NUMBER OF UNITS | RENTAL:<br>STRATA:<br>TOTAL: | 42<br>3<br>45 | FLOOR AREA RATIO: | 3450 m <sup>2</sup> = | 1.59 |      | SECOND FLOOR: THIRD FLOOR: FOURTH FLOOR: FIFTH FLOOR: | 912.7 m <sup>2</sup><br>912.7 m <sup>2</sup><br>401.7 m <sup>2</sup><br>263.1 m <sup>2</sup> |
| PARKING SPACES: | H/C:<br>VISITOR:<br>TOTAL:   | 2<br>2<br>26  | BICYCLE STORAGE:  | TOTAL:                | 45   |      | TOTAL:                                                | 3450.4 m <sup>2</sup>                                                                        |