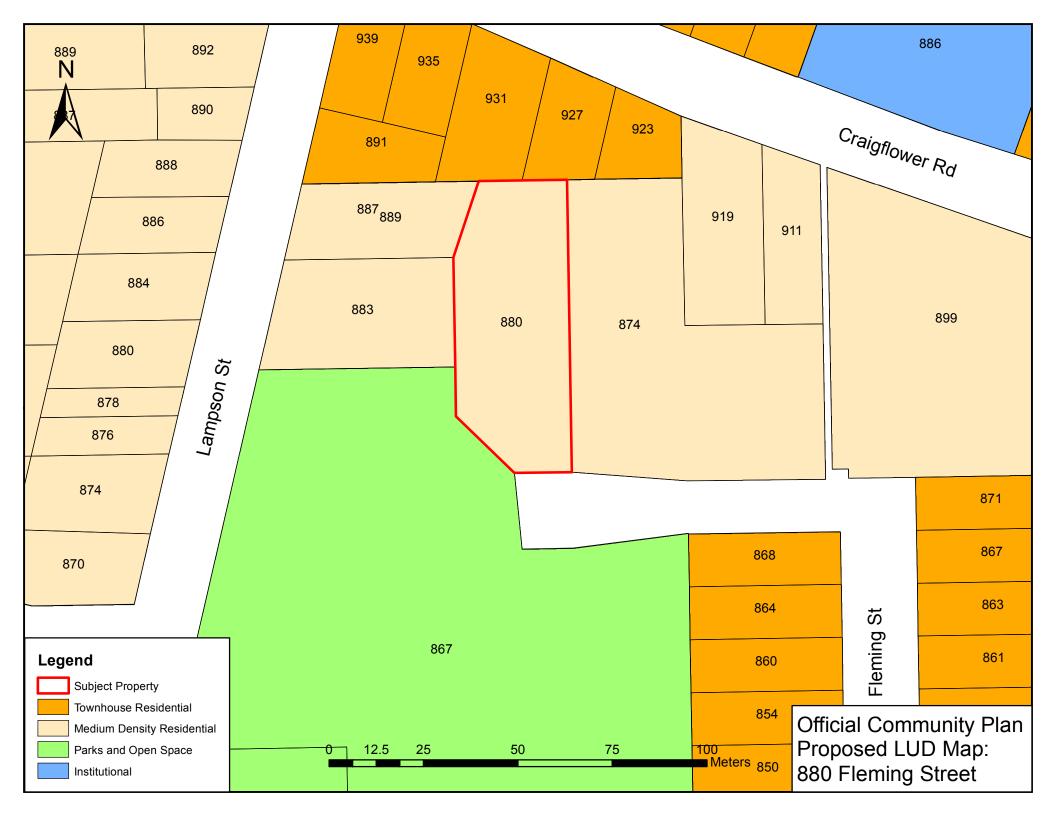

RE: Official Community Plan amendment for the development of a 45-unit residential

building

Address:

880 Fleming Street

Legal Description:

Lot 1, Section 10, Esquimalt District, Plan EPP78715

PID:

030-353-556

At their regular meeting on August 16, 2021, Esquimalt Council authorized staff to refer information related to the proposed development of 880 Fleming Street to your organization/agency pursuant to Section 475 of the *Local Government Act*. The proposed development will require the following amendment to Official Community Plan:

Schedule H— the Development Permit Area Designation for the subject parcel will be amended from Development Permit Area No.3 - Enhanced Design Control Residential, to Development Permit Area No. 6-Multi-Family Residential.

This amendment is necessary to ensure consistency between the Official Community Plan and a concurrent rezoning application for the subject property to permit the development of a five-storey, forty-five (45) unit, multi-family residential building, which will include 42 rental units of which 28 units would be rented below market rent, and three stratified two-storey penthouse units, with 26 parking stalls. Although the subject parcel is currently owned by the Corporation of the Township of Esquimalt, it is subject to a purchase and sales agreement with Method Built Homes.