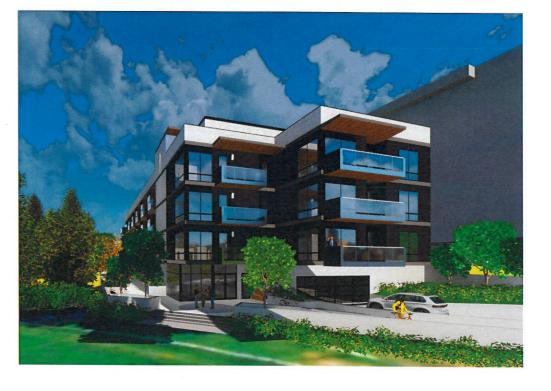

This amendment is necessary to ensure consistency between the Official Community Plan and a concurrent rezoning application for the subject property to permit the development of a five-storey, forty-five (45) unit, multi-family residential building, which will include 42 rental units of which 28 units would be rented below market rent, and three stratified two-storey penthouse units, with 26 parking stalls. Although the subject parcel is currently owned by the Corporation of the Township of Esquimalt, it is subject to a purchase and sales agreement with Method Built Homes.

# REZONING APPLICATION FOR 880 FLEMING STREET

PROJECT:

FLEMING APARTMENTS

PROJECT ADDRESS:

880 FLEMING STREET ESQUIMALT, BC

LIENT:

M METHOD BUILT

ISSUED FOR:
REZORING
APPLICATION
APRIL 23, 2021