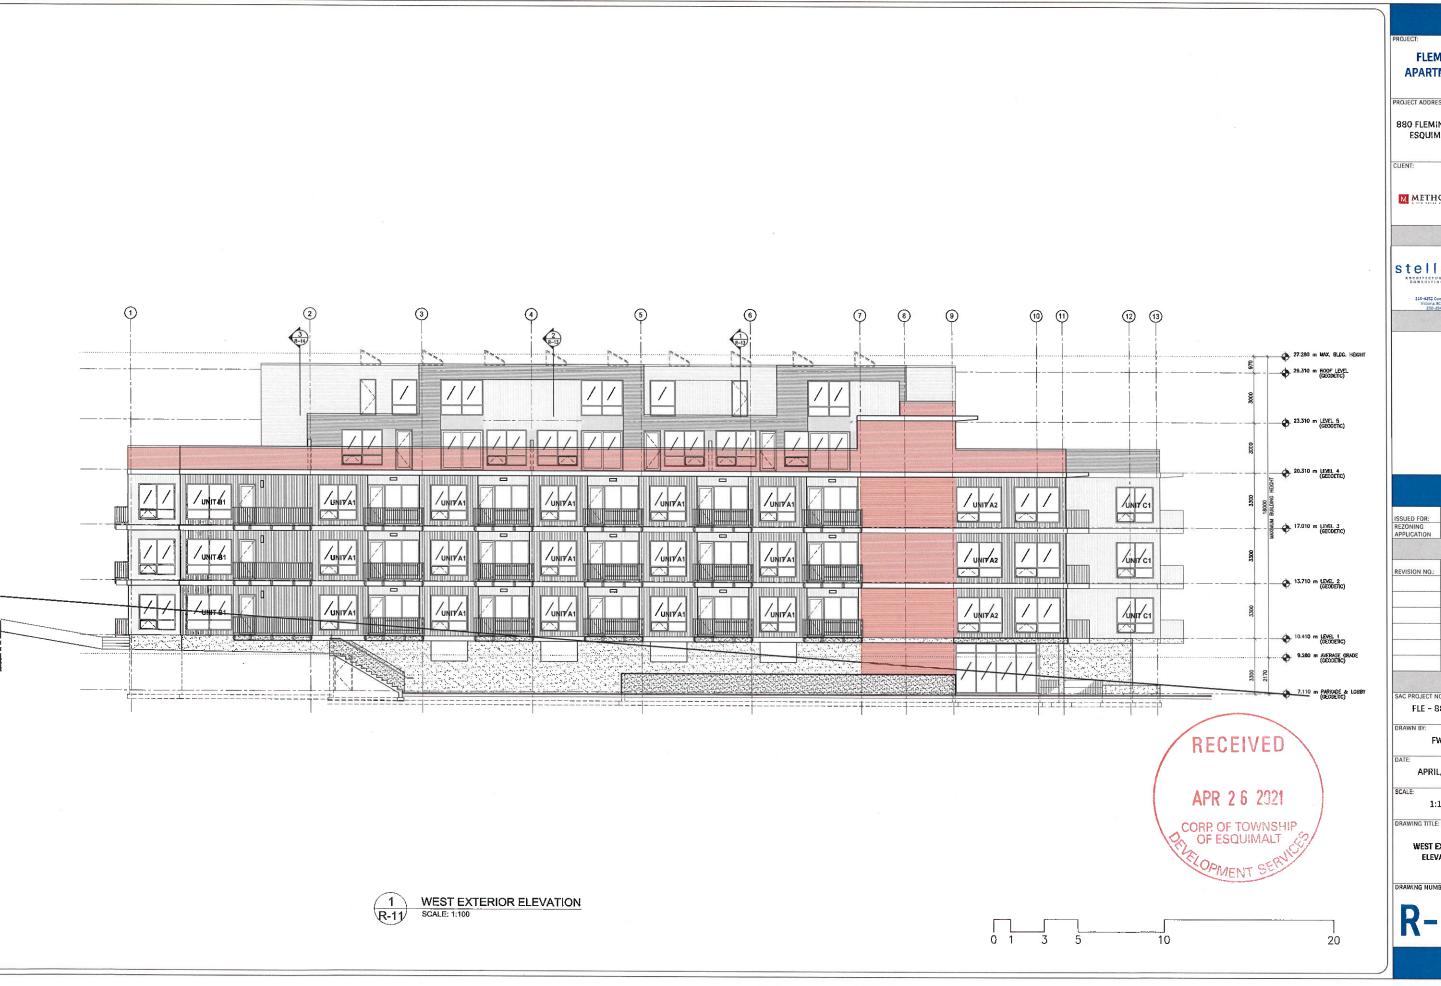

Steller Surfield Steller

ISSUED FOR: DATE:
REZONING
APPLICATION APRIL 23, 2021

REVISION NO.: DATE:

SAC PROJECT NO.:

FLE - 880 - 20

FWM APRIL, 2021

1:100

WEST EXTERIOR ELEVATION