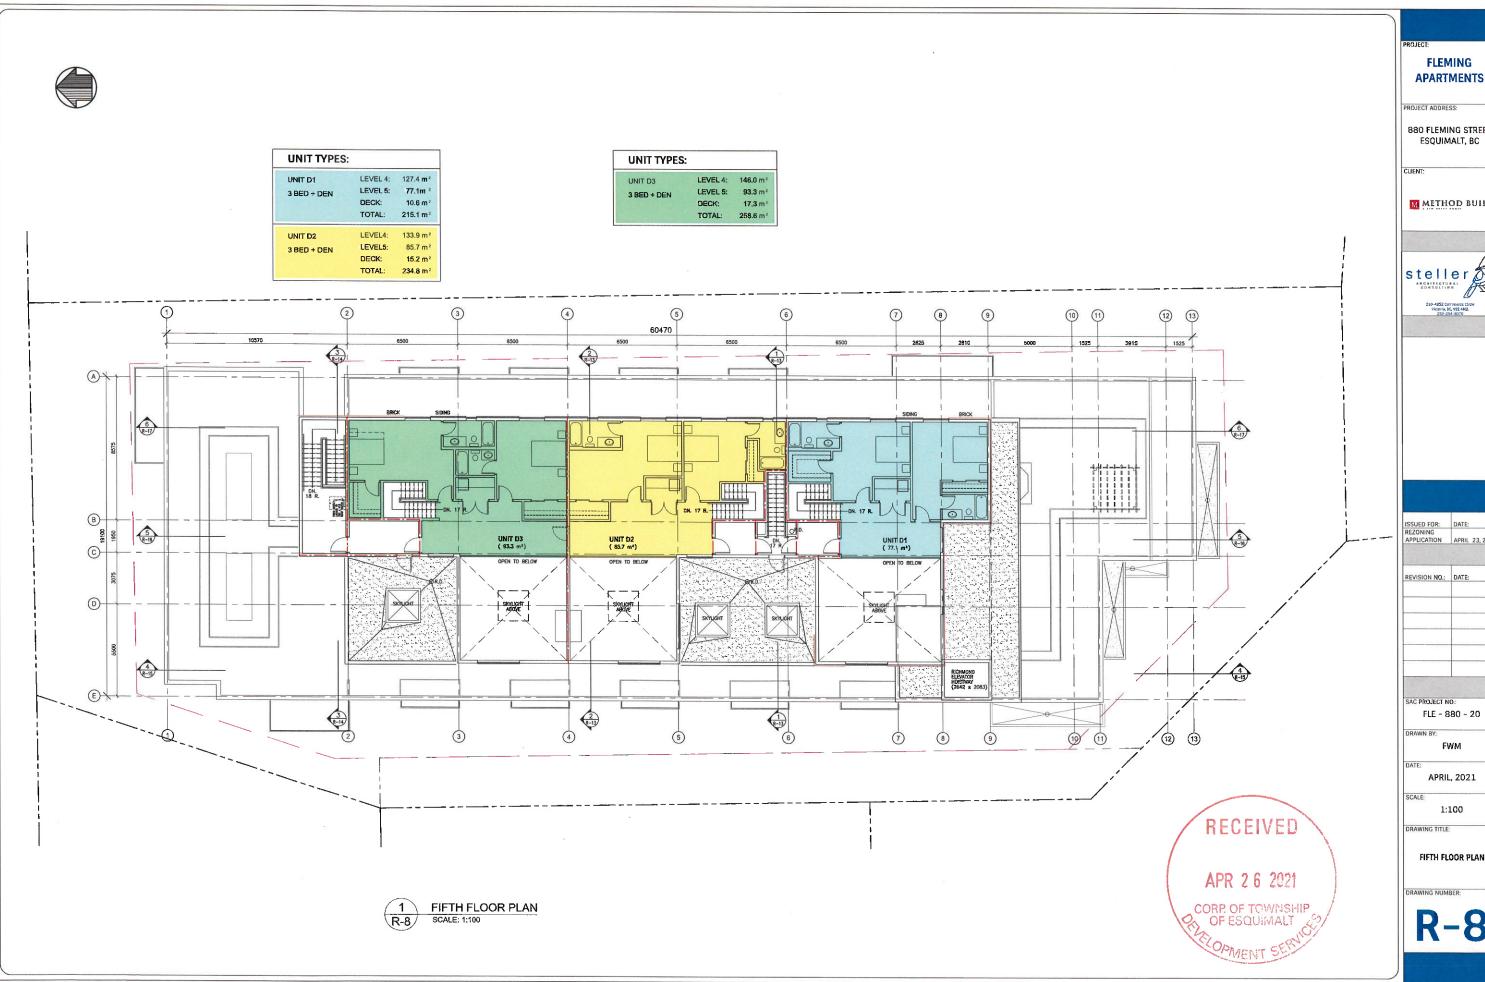

REVISION NO.: DATE:

SAC PROJECT NO:

FWM

APRIL, 2021

1:100

FIFTH FLOOR PLAN

**FLEMING** 

880 FLEMING STREET ESQUIMALT, BC