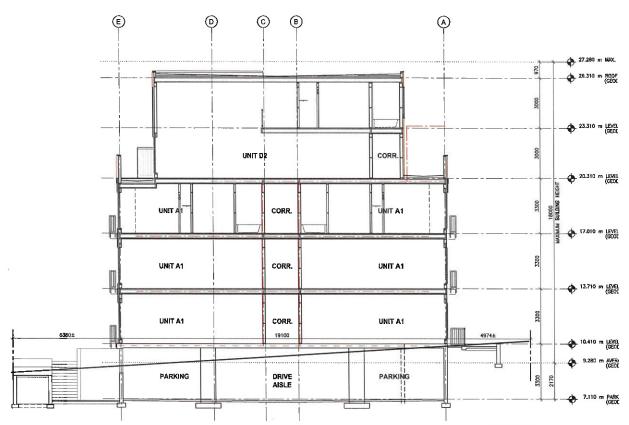

PROJECT ADDRESS:

880 FLEMING STREET ESQUIMALT, BC

METHOD BUILT

| UED FOR:            | DATE:         |
|---------------------|---------------|
| ZONING<br>PLICATION | APRIL 23, 202 |
|                     |               |
| VISION NO.:         | DATE:         |
|                     |               |
|                     |               |
|                     |               |
|                     |               |
|                     |               |
| C PROJECT N         | 0.:           |
| FLE - 8             | 80 - 20       |

FWM

DECEMBER, 2020

1:50 DRAWING TITLE:

BUILDING SECTION

DRAWING NUMBER:

ROJECT:

FLEMING APARTMENTS

PROJECT ADDRES

880 FLEMING STREET ESQUIMALT, BC

CLIENT:

METHOD BUILT

| ED FOR:         | DATE:          |
|-----------------|----------------|
| NING<br>ICATION | APRIL 23, 2021 |
|                 |                |
| SION NO.:       | DATE:          |
|                 |                |
|                 |                |
|                 |                |
| 00-1-1-1        |                |

SAC PROJECT NO: FLE - 880 - 20

WN BY: FWM

DECEMBER, 2020

SCALE:

1:100

DRAWING TITLE:

**BUILDING SECTION** 

DRAWING NUMBER