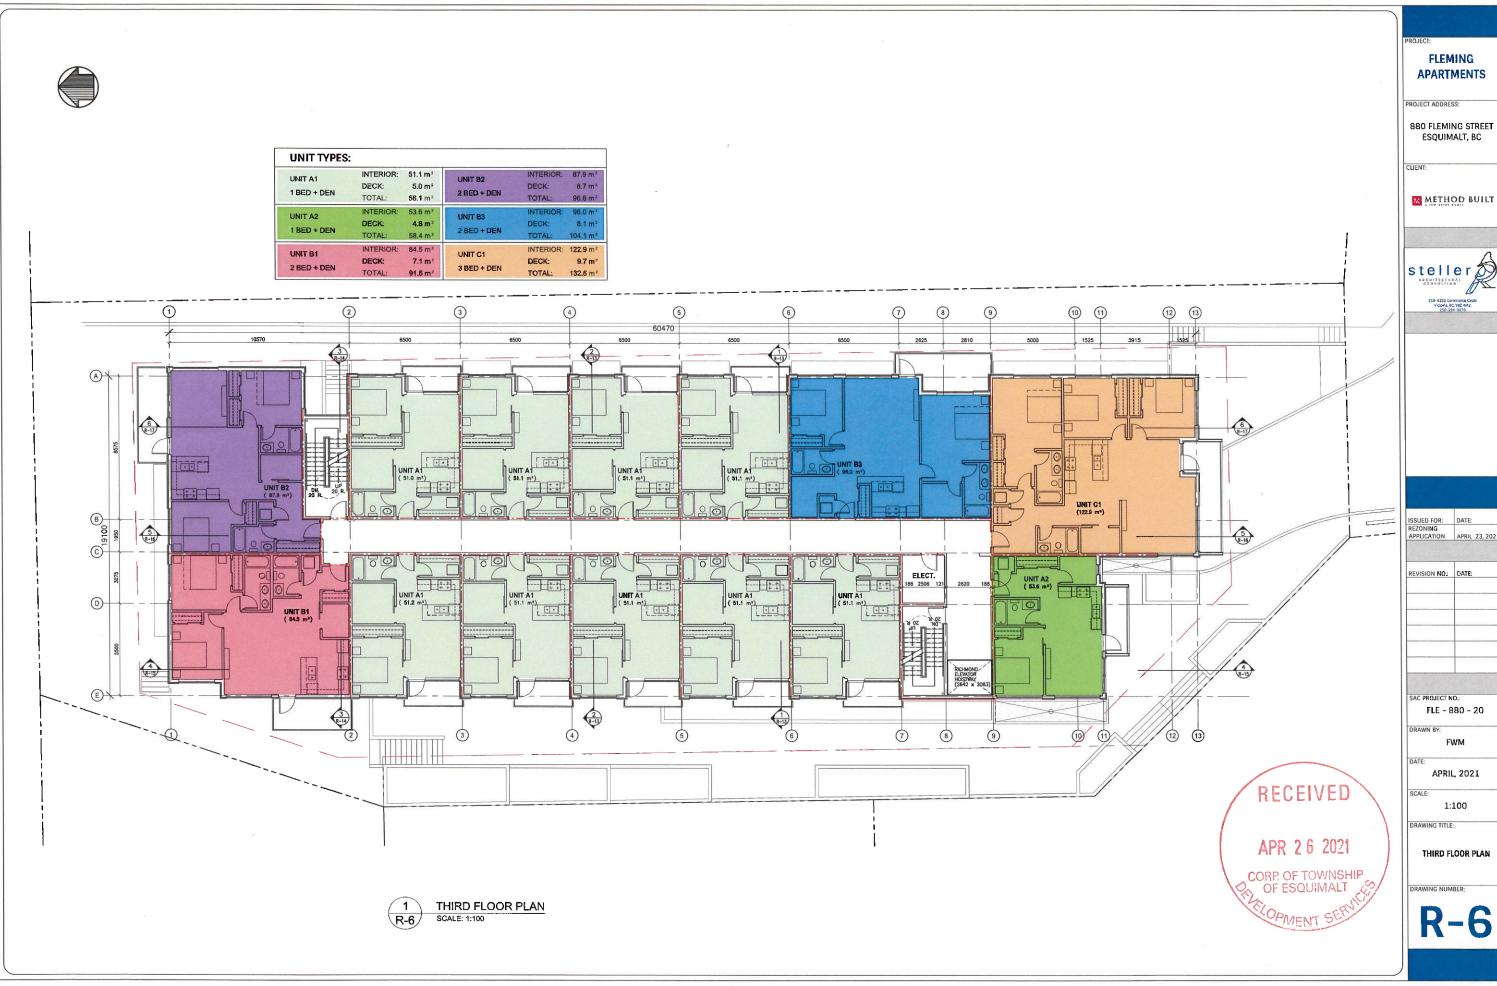

METHOD BUILT

ISSUED FOR: DATE:
REZONING
APPLICATION APRIL 23, 2021

REVISION NO.: DATE:

SAC PROJECT NO.:

FLE ~ 880 - 20

E: APRIL, 2021

FWM

SCALE: 1:100

DRAWING TITLE:

FOURTH FLOOR PLAN

RAWING NUMBI

880 FLEMING STREET ESQUIMALT, BC

METHOD BUILT

Steller ACHITECTURAL SONGULTIME 110-4552 COMMITTED

210-4252 Commerce Circle Victoria, BC, V92 4M2. 250-294-8076

ISSUED FOR: DATE:
REZONING
APPLICATION APRIL 23, 2021