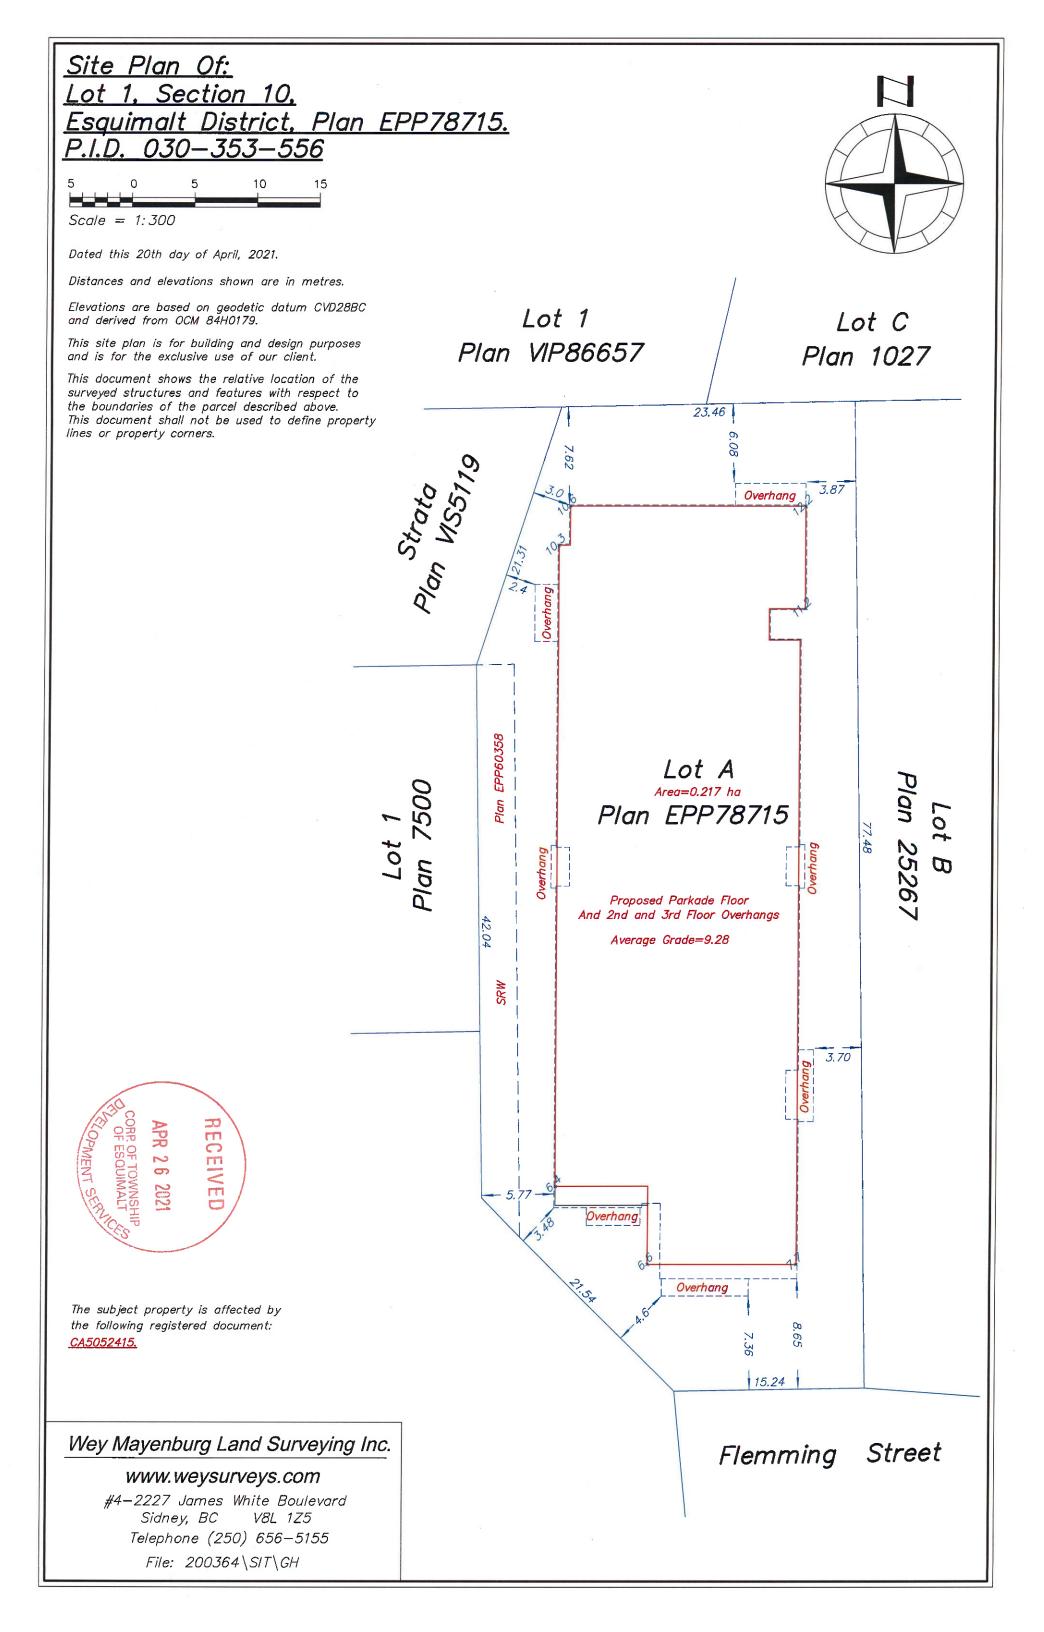

RE: Official Community Plan amendment for the development of a 45-unit residential

building

Address:

880 Fleming Street

Legal Description:

Lot 1, Section 10, Esquimalt District, Plan EPP78715

PID:

030-353-556

SAC PROJECT NO.: FLE - 880 - 20

FWM

APRIL, 2021

1:150

DRAWING TITLE:

SITE PLAN

DRAWING NUMBER:

| BUILDING SUI    | MMARY:                       |               |                   |                       |      |      |                                                       |                                                                                              |
|-----------------|------------------------------|---------------|-------------------|-----------------------|------|------|-------------------------------------------------------|----------------------------------------------------------------------------------------------|
| SITE AREA:      | 0.217 ha 21                  | 71 m²         | LOT COVERAGE:     | 1189 m² =             | 55 % | FAR: | PARKADE:<br>MAIN FLOOR:                               | 57.5 m <sup>2</sup>                                                                          |
| NUMBER OF UNITS | RENTAL:<br>STRATA:<br>TOTAL: | 42<br>3<br>45 | FLOOR AREA RATIO: | 3450 m <sup>2</sup> = | 1.59 |      | SECOND FLOOR: THIRD FLOOR: FOURTH FLOOR: FIFTH FLOOR: | 912.7 m <sup>2</sup><br>912.7 m <sup>2</sup><br>401.7 m <sup>2</sup><br>263.1 m <sup>2</sup> |
| PARKING SPACES: | H/C:<br>VISITOR:<br>TOTAL:   | 2<br>2<br>26  | BICYCLE STORAGE:  | TOTAL:                | 45   |      | TOTAL:                                                | 3450.4 m <sup>2</sup>                                                                        |