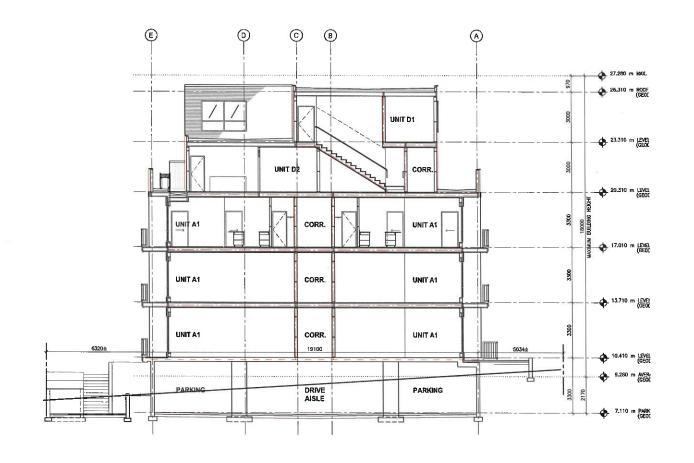

DRAWING NUMBER:

BUILDING SECTION
R-13 SCALE: 1:100

FLEMING **APARTMENTS** 

PROJECT ADDRESS:

880 FLEMING STREET ESQUIMALT, BC

M METHOD BUILT

ISSUED FOR: DATE:
REZONING
APPLICATION APRIL 23, 2021

REVISION NO.: DATE:

SAC PROJECT NO.:

FLE - 880 - 20 DRAWN BY: **FWM** 

JANUARY, 2021

1:100

DRAWING TITLE:

**BUILDING SECTION** 

R-13

1 BUILDING SECTION R-13 SCALE: 1:100