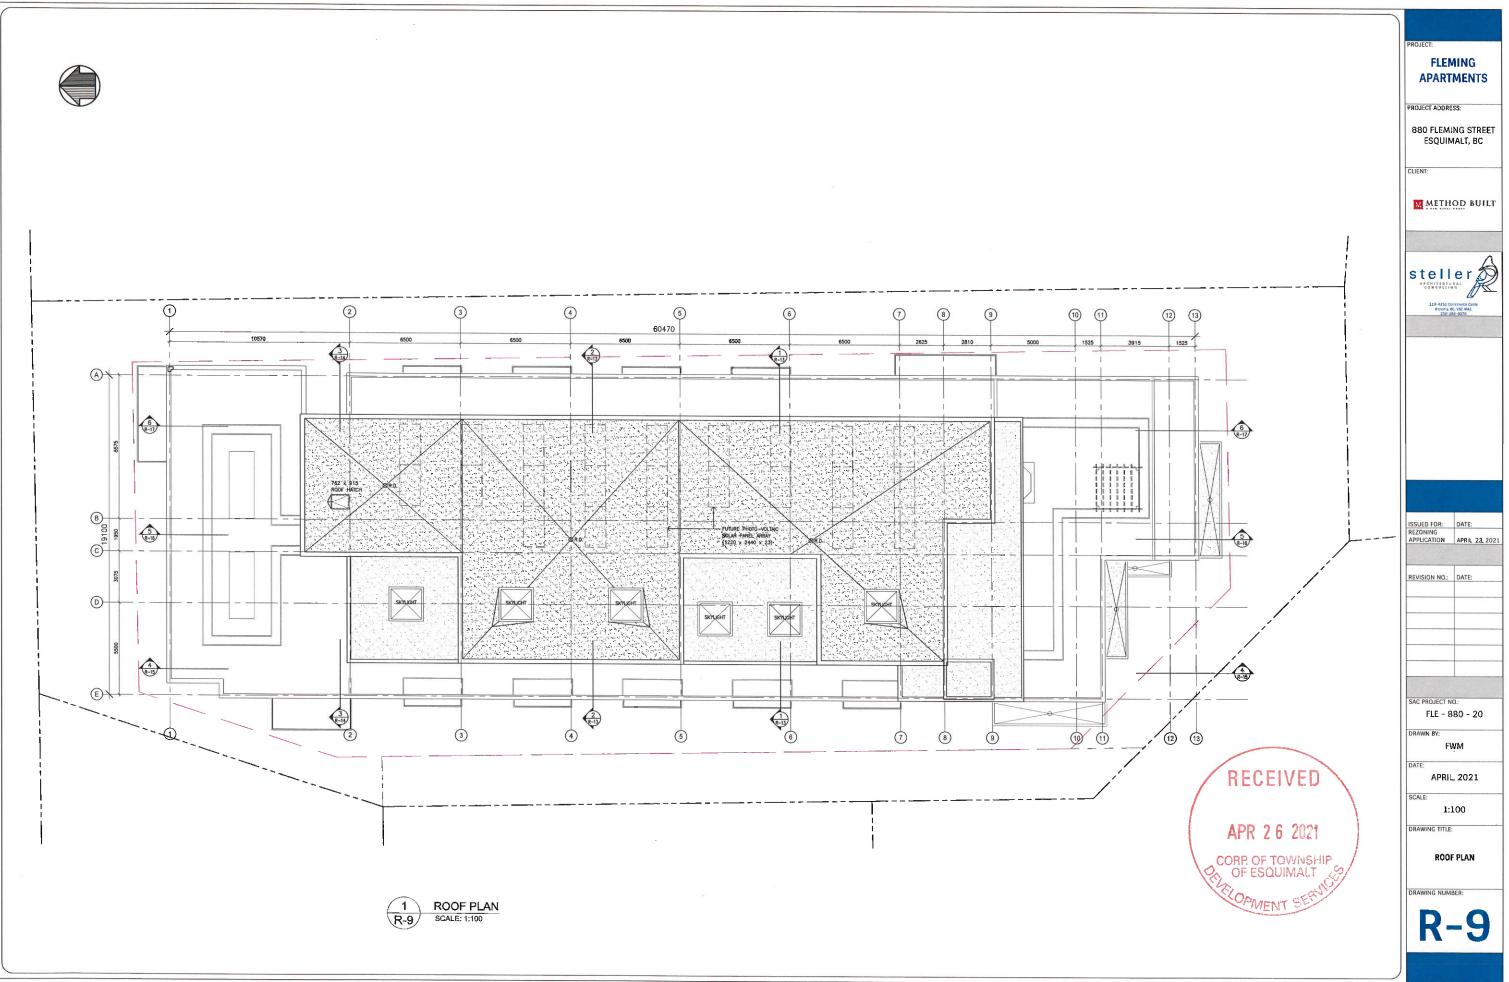

METHOD BUILT

ISSUED FOR: DATE:
REZONING
APPLICATION APRIL 23, 2021

APRIL, 2021

**ROOF PLAN** 

880 FLEMING STREET, ESQUIMALT, BC

METHOD BUILT

ISSUED FOR: DATE: APPLICATION APRIL 23, 2021 REVISION NO.: DATE:

SAC PROJECT NO.: FLE - 880 - 20