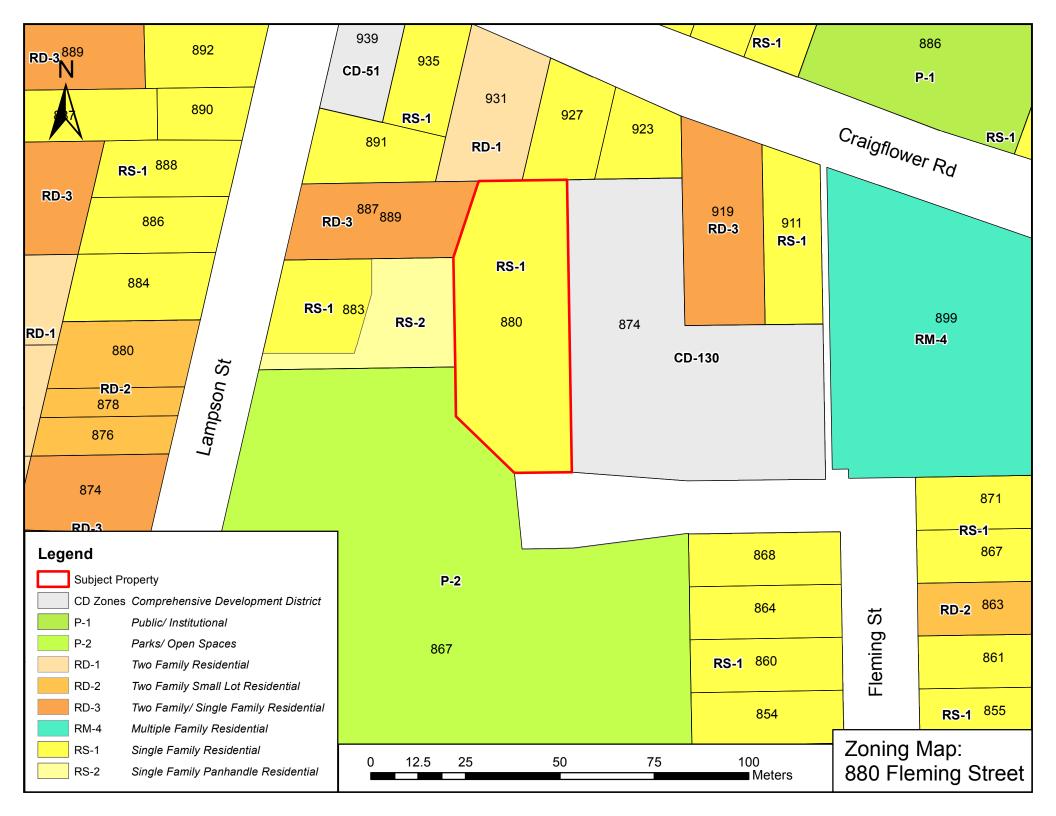

RE: Official Community Plan amendment for the development of a 45-unit residential

building

Address:

880 Fleming Street

Legal Description:

Lot 1, Section 10, Esquimalt District, Plan EPP78715

PID:

030-353-556

At their regular meeting on August 16, 2021, Esquimalt Council authorized staff to refer information related to the proposed development of 880 Fleming Street to your organization/agency pursuant to Section 475 of the *Local Government Act*. The proposed development will require the following amendment to Official Community Plan:

Schedule H— the Development Permit Area Designation for the subject parcel will be amended from Development Permit Area No.3 - Enhanced Design Control Residential, to Development Permit Area No. 6-Multi-Family Residential.

This amendment is necessary to ensure consistency between the Official Community Plan and a concurrent rezoning application for the subject property to permit the development of a five-storey, forty-five (45) unit, multi-family residential building, which will include 42 rental units of which 28 units would be rented below market rent, and three stratified two-storey penthouse units, with 26 parking stalls. Although the subject parcel is currently owned by the Corporation of the Township of Esquimalt, it is subject to a purchase and sales agreement with Method Built Homes.