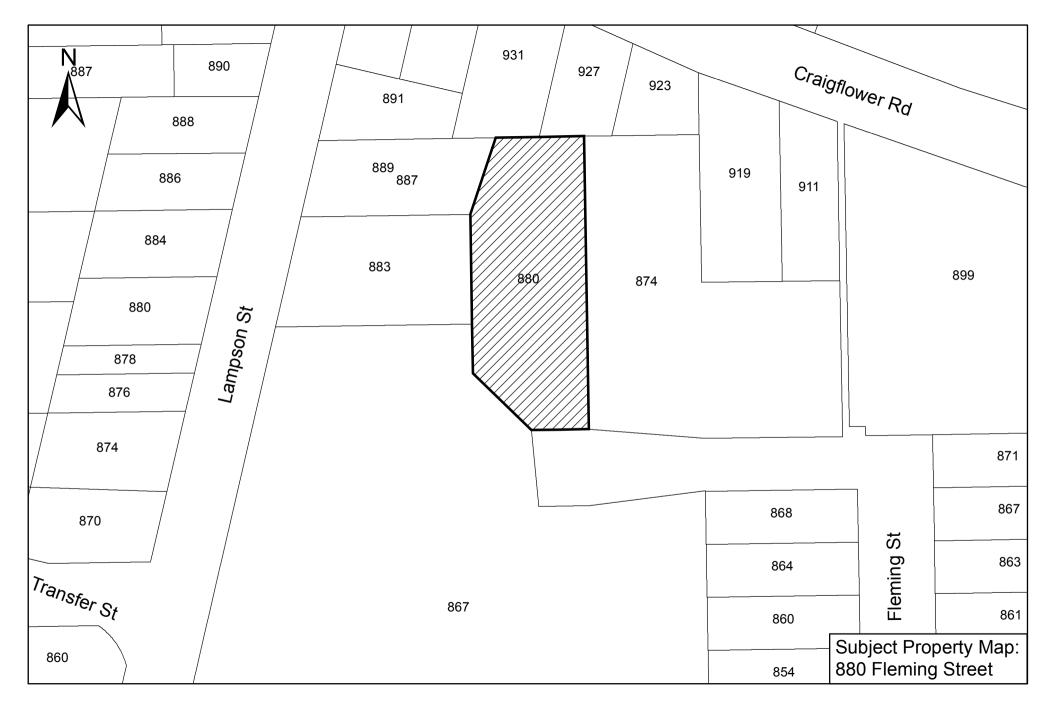

RE: Official Community Plan amendment for the development of a 45-unit residential

building

Address:

880 Fleming Street

Legal Description:

Lot 1, Section 10, Esquimalt District, Plan EPP78715

PID:

030-353-556

Schedule H— the Development Permit Area Designation for the subject parcel will be amended from Development Permit Area No.3 - Enhanced Design Control Residential, to Development Permit Area No. 6-Multi-Family Residential.

This amendment is necessary to ensure consistency between the Official Community Plan and a concurrent rezoning application for the subject property to permit the development of a five-storey, forty-five (45) unit, multi-family residential building, which will include 42 rental units of which 28 units would be rented below market rent, and three stratified two-storey penthouse units, with 26 parking stalls. Although the subject parcel is currently owned by the Corporation of the Township of Esquimalt, it is subject to a purchase and sales agreement with Method Built Homes.