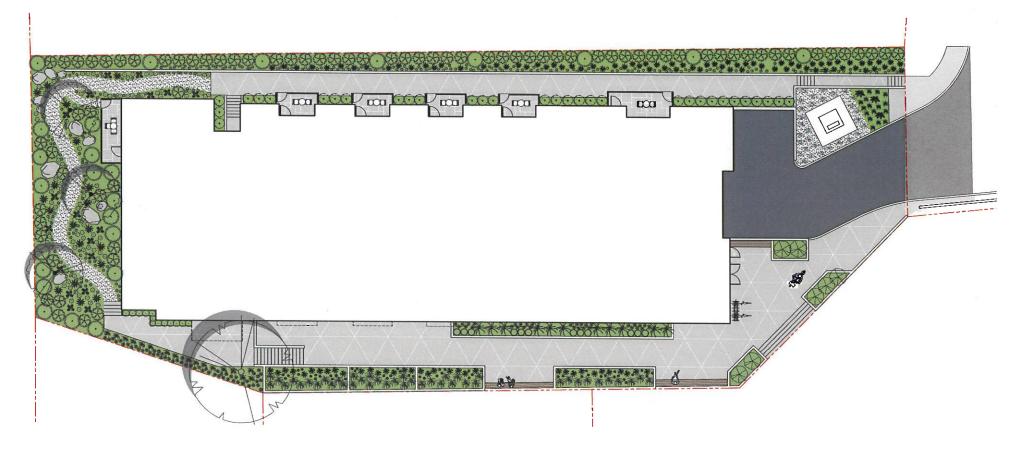

DRAWING NUMBER

R-18

**REZONING APPLICATION FOR 880 FLEMING STREET** 

CONCRETE SLAB WITH GEOMETRIC CUT LINES

Biophilia Design Collective Ltd. 250.590.1156 Info@biophiliacollective.ca

PROJECT Fleming Apartments

ADDRESS 880 Fleming Street, Esquimalt, BC

DESIGNED BY

Bianca Bodley

DRAWN BY

KH/KT

ISSUED FOR REZONING April 20, 2021

Scale: 1:150

Landscape Site Plan