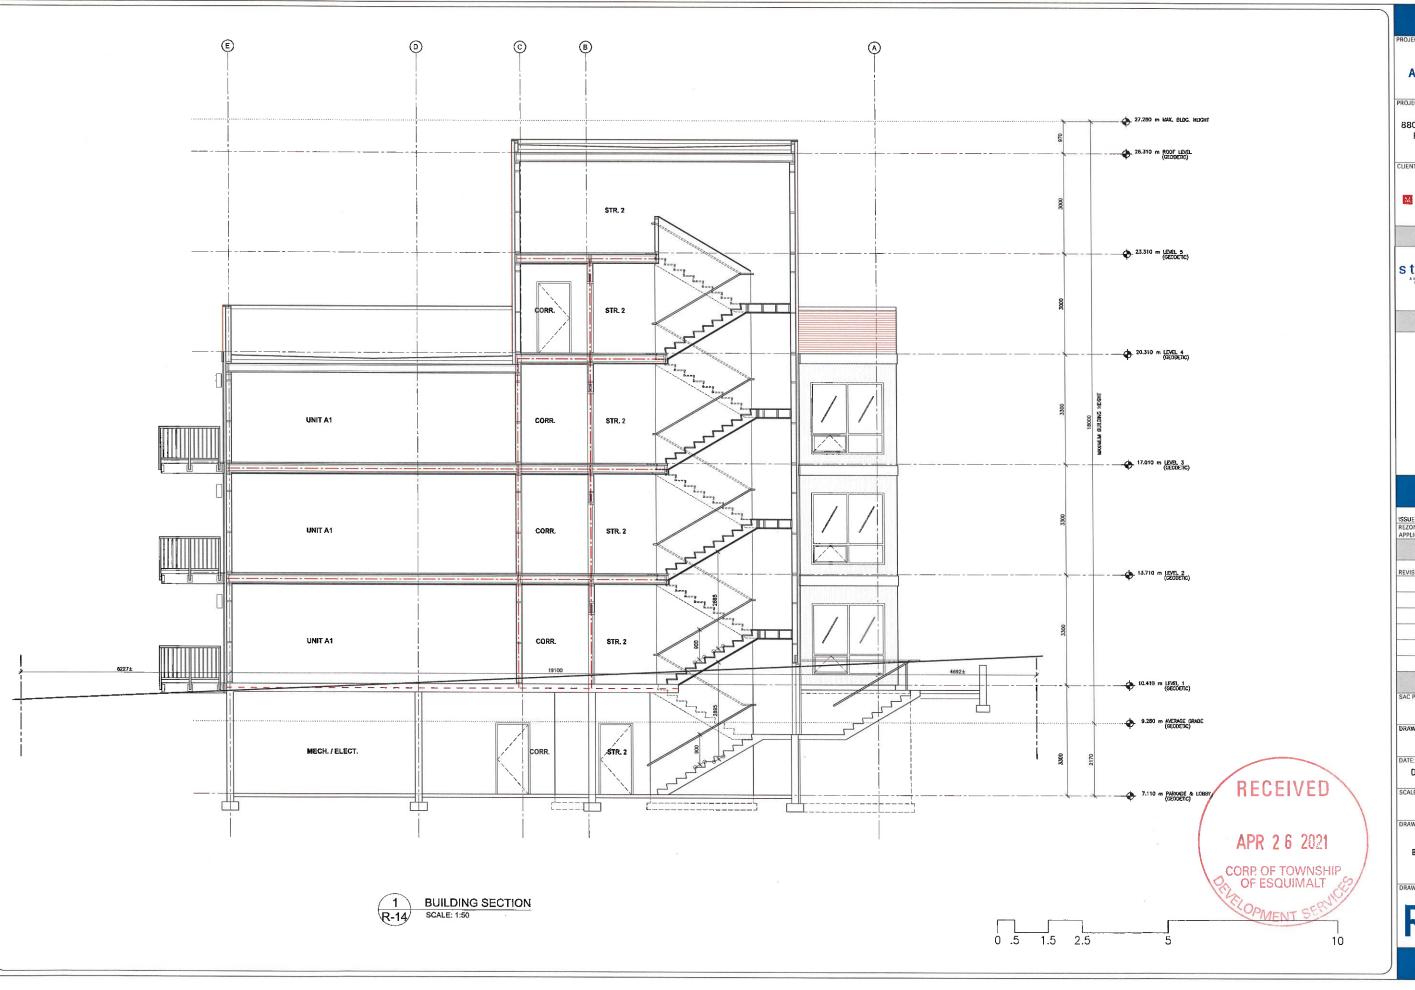

PROJECT ADDRESS:

880 FLEMING STREET ESQUIMALT, BC

JENT:

M METHOD BUILT

ISSUED FOR: DATE:
REZONING
APPLICATION APRIL 23, 2021

REVISION NO.: DATE:

SAC PROJECT NO.: FLE - 880 - 20

RAWN BY:

ATE: DECEMBER, 2020

SCALE:

1:100
DRAWING TITLE:

BUILDING SECTION

DRAWING NUMBER:

PROJECT:

FLEMING APARTMENTS

PROJECT ADDRESS:

880 FLEMING STREET ESQUIMALT, BC

I I E MT-

M METHOD BUILT

ISSUED FOR: DATE:
REZONING
APPLICATION APRIL 23, 2021

REVISION NO.: DATE

5.00

SAC PROJECT NO.:

FLE - 880 - 20

FWM

DECEMBER, 2020

SCALE: 1:100

DRAWING TITLE:

BUILDING SECTION

DRAWING NUMBER:

WEST EXTERIOR ELEVATION

PREFINISHED ALUMINUM RAILING - RAILS