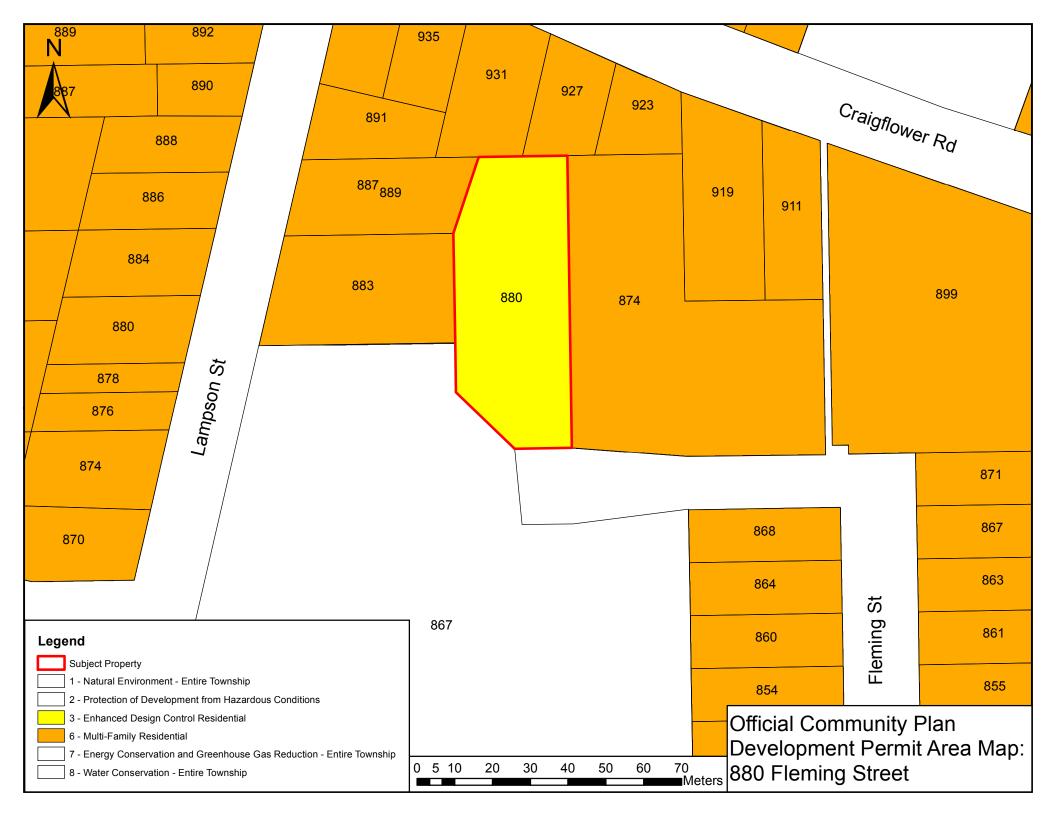

Schedule H— the Development Permit Area Designation for the subject parcel will be amended from Development Permit Area No.3 - Enhanced Design Control Residential, to Development Permit Area No. 6-Multi-Family Residential.

This amendment is necessary to ensure consistency between the Official Community Plan and a concurrent rezoning application for the subject property to permit the development of a five-storey, forty-five (45) unit, multi-family residential building, which will include 42 rental units of which 28 units would be rented below market rent, and three stratified two-storey penthouse units, with 26 parking stalls. Although the subject parcel is currently owned by the Corporation of the Township of Esquimalt, it is subject to a purchase and sales agreement with Method Built Homes.