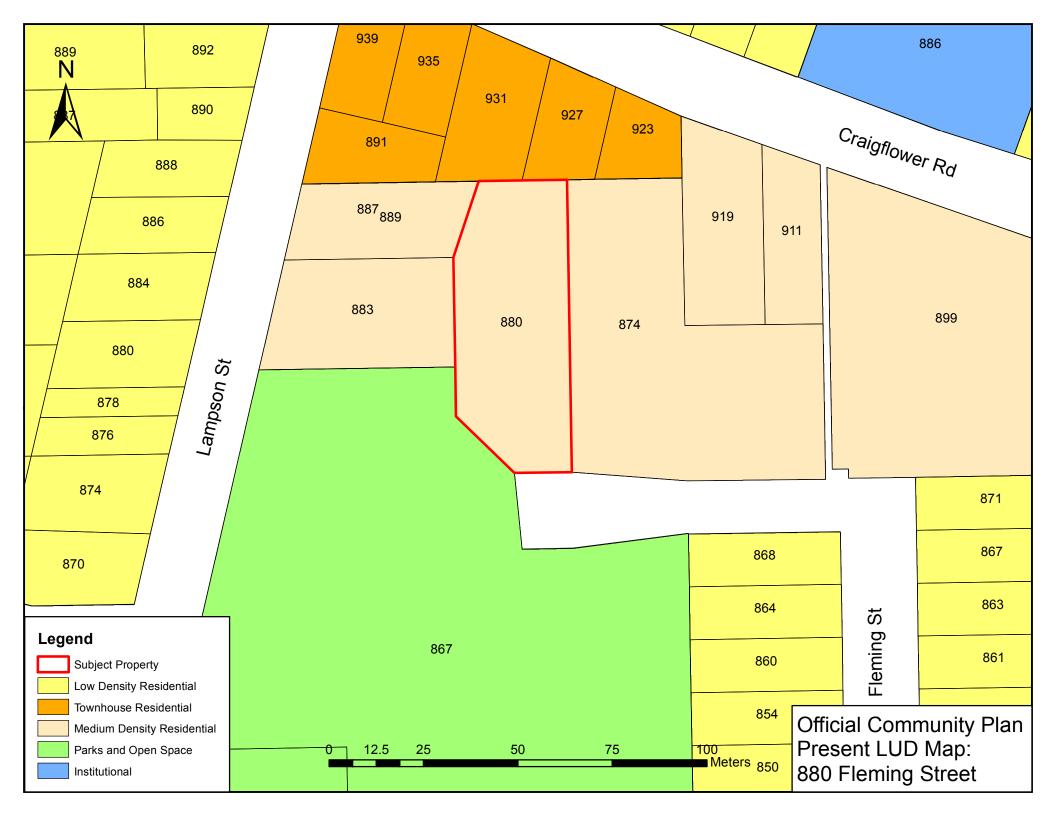

Schedule H— the Development Permit Area Designation for the subject parcel will be amended from Development Permit Area No.3 - Enhanced Design Control Residential, to Development Permit Area No. 6-Multi-Family Residential.

This amendment is necessary to ensure consistency between the Official Community Plan and a concurrent rezoning application for the subject property to permit the development of a five-storey, forty-five (45) unit, multi-family residential building, which will include 42 rental units of which 28 units would be rented below market rent, and three stratified two-storey penthouse units, with 26 parking stalls. Although the subject parcel is currently owned by the Corporation of the Township of Esquimalt, it is subject to a purchase and sales agreement with Method Built Homes.