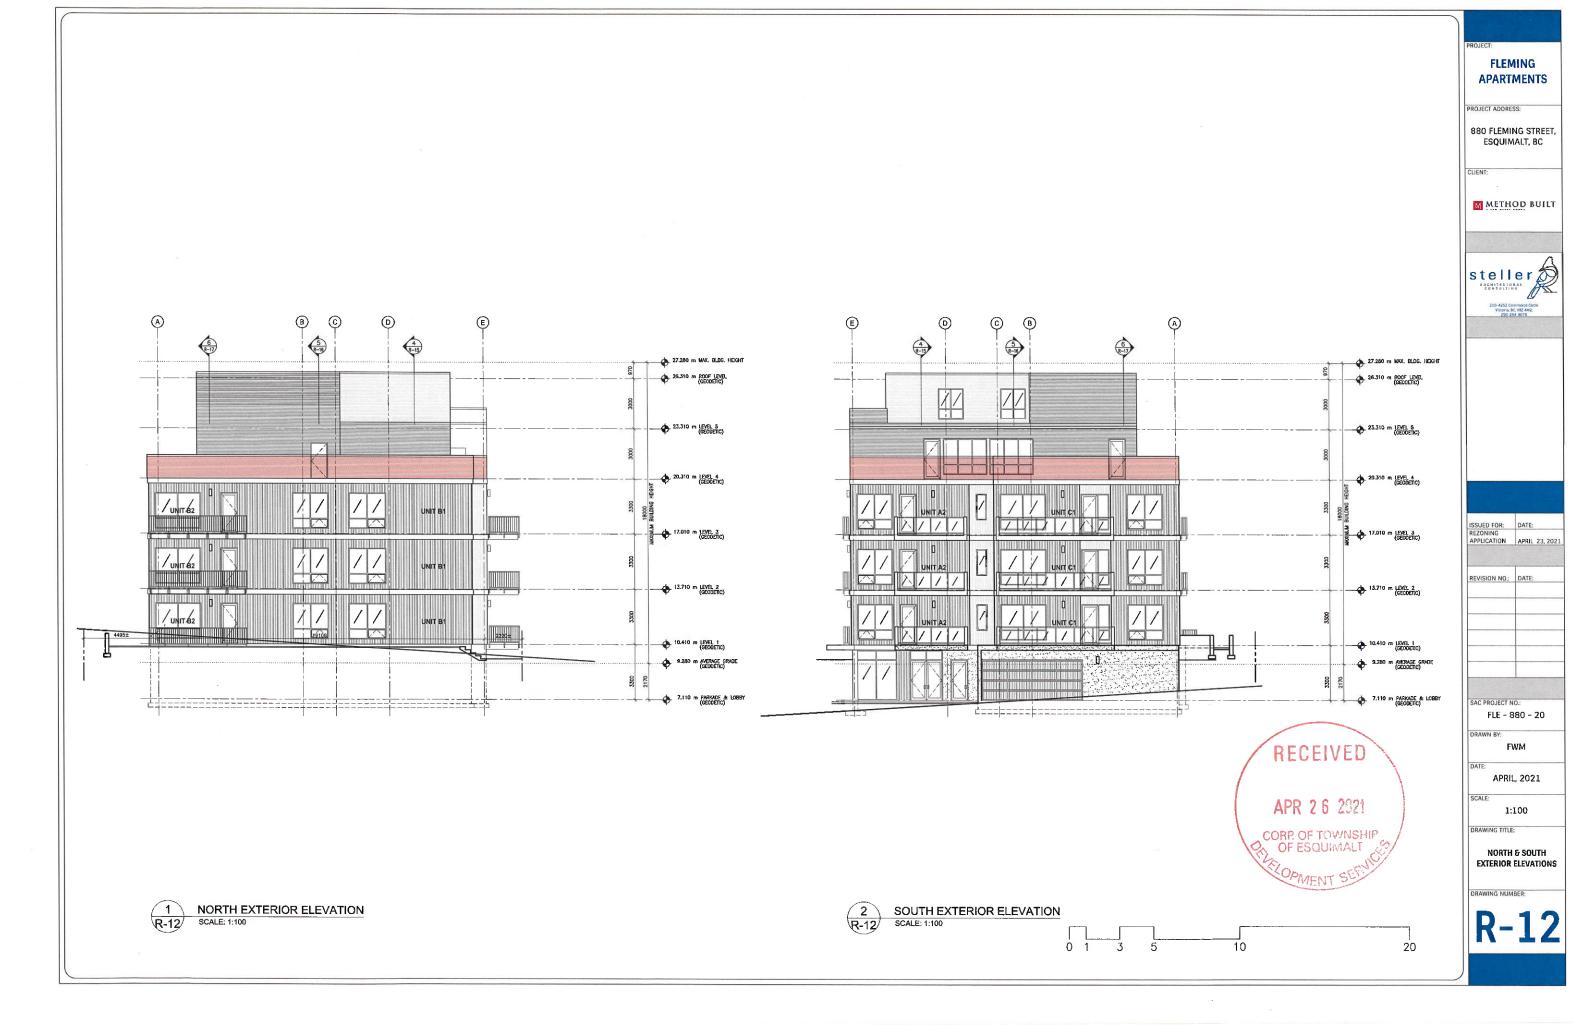

UED FOR: DATE:
REZONING
APPLICATION APRIL 23, 2021

REVISION NO.: DATE:

SAC PROJECT NO:

FWM

APRIL, 2021

1:100

FIFTH FLOOR PLAN



**FLEMING** 

880 FLEMING STREET ESQUIMALT, BC

METHOD BUILT

ISSUED FOR: DATE:
REZONING
APPLICATION APRIL 23, 2021

APRIL, 2021

**ROOF PLAN** 



880 FLEMING STREET, ESQUIMALT, BC

METHOD BUILT



ISSUED FOR: DATE: APPLICATION APRIL 23, 2021 REVISION NO.: DATE:

SAC PROJECT NO.: FLE - 880 - 20

DRAWN BY:

FWM APRIL, 2021

1:100 DRAWING TITLE:

> EAST EXTERIOR ELEVATION

DRAWING NUMBER:



PROJECT ADDRESS:

880 FLEMING STREET, ESQUIMALT, BC

M METHOD BUILT

Steller Surfield Steller

ISSUED FOR: DATE:
REZONING
APPLICATION APRIL 23, 2021

REVISION NO.: DATE:

SAC PROJECT NO.:

FLE - 880 - 20

FWM APRIL, 2021

1:100

WEST EXTERIOR ELEVATION

DRAWING NUMBER:









BUILDING SECTION
R-13 SCALE: 1:100



FLEMING **APARTMENTS** 

PROJECT ADDRESS:

880 FLEMING STREET ESQUIMALT, BC

M METHOD BUILT



ISSUED FOR: DATE:
REZONING
APPLICATION APRIL 23, 2021

REVISION NO.: DATE:

SAC PROJECT NO.:

FLE - 880 - 20 DRAWN BY: **FWM** 

JANUARY, 2021

1:100

DRAWING TITLE:

**BUILDING SECTION** 

R-13

1 BUILDING SECTION R-13 SCALE: 1:100



PROJECT ADDRESS:

880 FLEMING STREET ESQUIMALT, BC

METHOD BUILT



| UED FOR:            | DATE:         |
|---------------------|---------------|
| ZONING<br>PLICATION | APRIL 23, 202 |
|                     |               |
| VISION NO.:         | DATE:         |
|                     |               |
|                     |               |
|                     |               |
|                     |