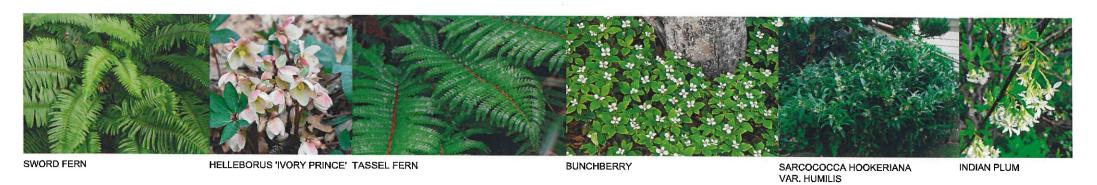

|    |          |                                                                                                                                                                                                                                                                                                                                                                                                                                                                                                                                                                                                                                                                                                                                                                                                                                                                                                                                                                                                                                                                                                                                                                                                                                                                                                                                                                                                                                                                                                                                                                                                                                                                                                                                                                                                                                                                                                                                                                                                                                                                                                                                | PLANT SCHEDUL                      | E                     |         |
|----|----------|--------------------------------------------------------------------------------------------------------------------------------------------------------------------------------------------------------------------------------------------------------------------------------------------------------------------------------------------------------------------------------------------------------------------------------------------------------------------------------------------------------------------------------------------------------------------------------------------------------------------------------------------------------------------------------------------------------------------------------------------------------------------------------------------------------------------------------------------------------------------------------------------------------------------------------------------------------------------------------------------------------------------------------------------------------------------------------------------------------------------------------------------------------------------------------------------------------------------------------------------------------------------------------------------------------------------------------------------------------------------------------------------------------------------------------------------------------------------------------------------------------------------------------------------------------------------------------------------------------------------------------------------------------------------------------------------------------------------------------------------------------------------------------------------------------------------------------------------------------------------------------------------------------------------------------------------------------------------------------------------------------------------------------------------------------------------------------------------------------------------------------|------------------------------------|-----------------------|---------|
| ID | Quantity | Symbol                                                                                                                                                                                                                                                                                                                                                                                                                                                                                                                                                                                                                                                                                                                                                                                                                                                                                                                                                                                                                                                                                                                                                                                                                                                                                                                                                                                                                                                                                                                                                                                                                                                                                                                                                                                                                                                                                                                                                                                                                                                                                                                         | Latin Name                         | Common Name           | Size    |
| Ck | 3        |                                                                                                                                                                                                                                                                                                                                                                                                                                                                                                                                                                                                                                                                                                                                                                                                                                                                                                                                                                                                                                                                                                                                                                                                                                                                                                                                                                                                                                                                                                                                                                                                                                                                                                                                                                                                                                                                                                                                                                                                                                                                                                                                | Malus fusca                        | Pacific Crabapple     | 6cm cal |
| Vo | 25       | A STANSON OF THE STAN | Vaccinium ovatum                   | Evergreen Huckleberry | #3 pot  |
| Oc | 75       |                                                                                                                                                                                                                                                                                                                                                                                                                                                                                                                                                                                                                                                                                                                                                                                                                                                                                                                                                                                                                                                                                                                                                                                                                                                                                                                                                                                                                                                                                                                                                                                                                                                                                                                                                                                                                                                                                                                                                                                                                                                                                                                                | Oemleria cerasiformis              | Indian Plum           | \$3 pot |
| Pm | 20       | 瀌                                                                                                                                                                                                                                                                                                                                                                                                                                                                                                                                                                                                                                                                                                                                                                                                                                                                                                                                                                                                                                                                                                                                                                                                                                                                                                                                                                                                                                                                                                                                                                                                                                                                                                                                                                                                                                                                                                                                                                                                                                                                                                                              | Polystichum munitum                | Sword Fern            | #1 pot  |
| Рр | 97       | ӂ                                                                                                                                                                                                                                                                                                                                                                                                                                                                                                                                                                                                                                                                                                                                                                                                                                                                                                                                                                                                                                                                                                                                                                                                                                                                                                                                                                                                                                                                                                                                                                                                                                                                                                                                                                                                                                                                                                                                                                                                                                                                                                                              | Polystichum<br>polyblepharum       | Tassel Fern           | #1 pot  |
| Hì | 84       | 0                                                                                                                                                                                                                                                                                                                                                                                                                                                                                                                                                                                                                                                                                                                                                                                                                                                                                                                                                                                                                                                                                                                                                                                                                                                                                                                                                                                                                                                                                                                                                                                                                                                                                                                                                                                                                                                                                                                                                                                                                                                                                                                              | Helieborus 'Ivory Prince'          | Christmas Rose        | #1 pot  |
| Сс | 50       | 8                                                                                                                                                                                                                                                                                                                                                                                                                                                                                                                                                                                                                                                                                                                                                                                                                                                                                                                                                                                                                                                                                                                                                                                                                                                                                                                                                                                                                                                                                                                                                                                                                                                                                                                                                                                                                                                                                                                                                                                                                                                                                                                              | Cornus canadensis                  | Bunchberry            | flat    |
| Sh | 31       | (•)                                                                                                                                                                                                                                                                                                                                                                                                                                                                                                                                                                                                                                                                                                                                                                                                                                                                                                                                                                                                                                                                                                                                                                                                                                                                                                                                                                                                                                                                                                                                                                                                                                                                                                                                                                                                                                                                                                                                                                                                                                                                                                                            | Sarcococca hookeriana var. humilis | Sweetbox              | #1 pot  |