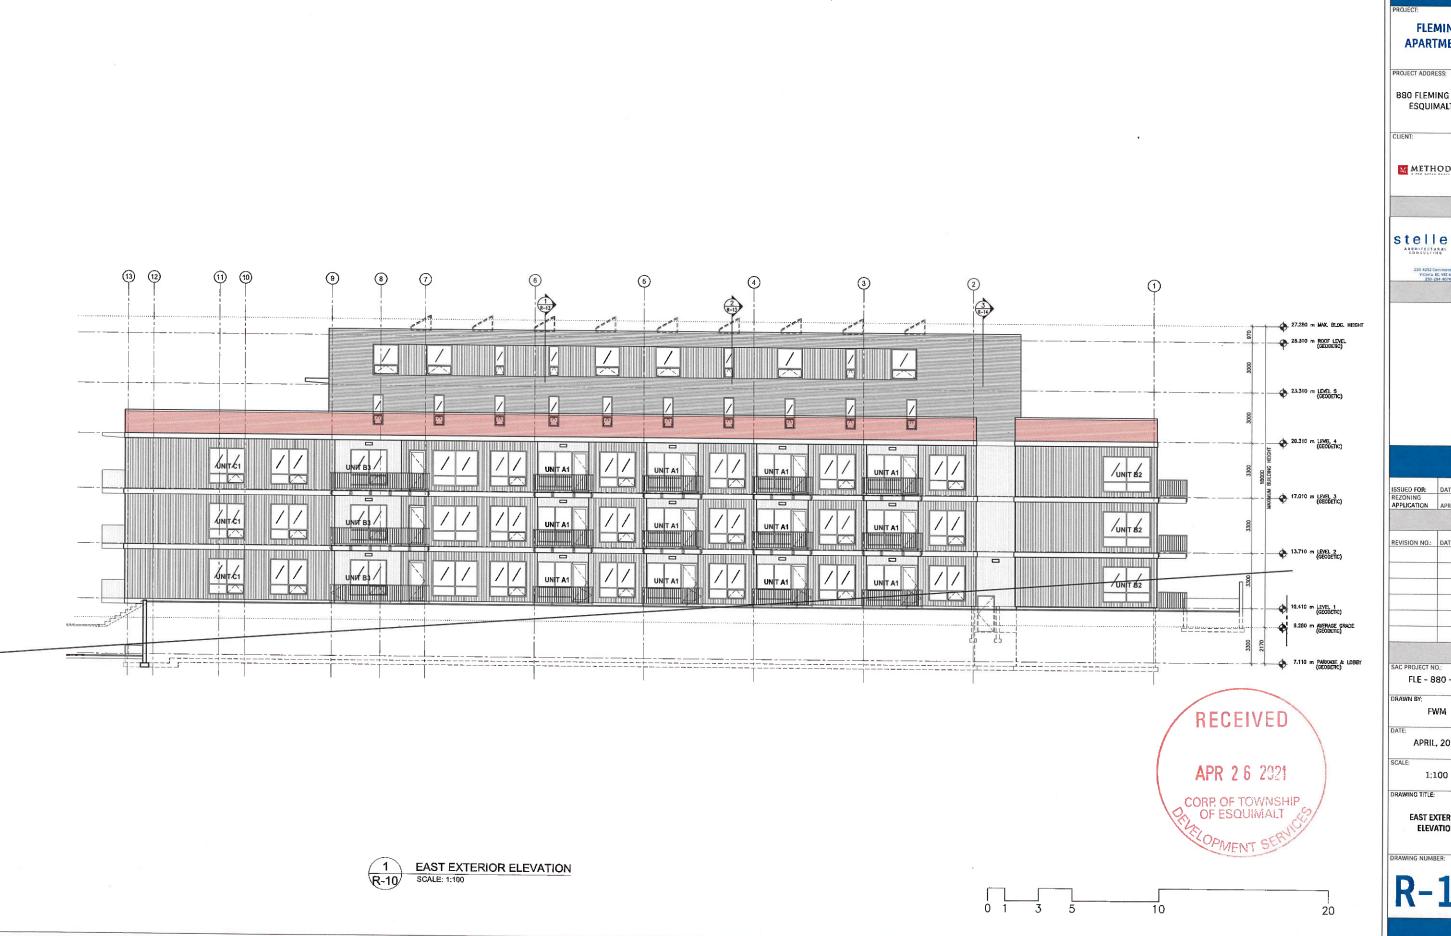

DRAWN BY:

FWM APRIL, 2021

1:100 DRAWING TITLE:

> EAST EXTERIOR ELEVATION

DRAWING NUMBER:

PROJECT ADDRESS:

880 FLEMING STREET, ESQUIMALT, BC

M METHOD BUILT