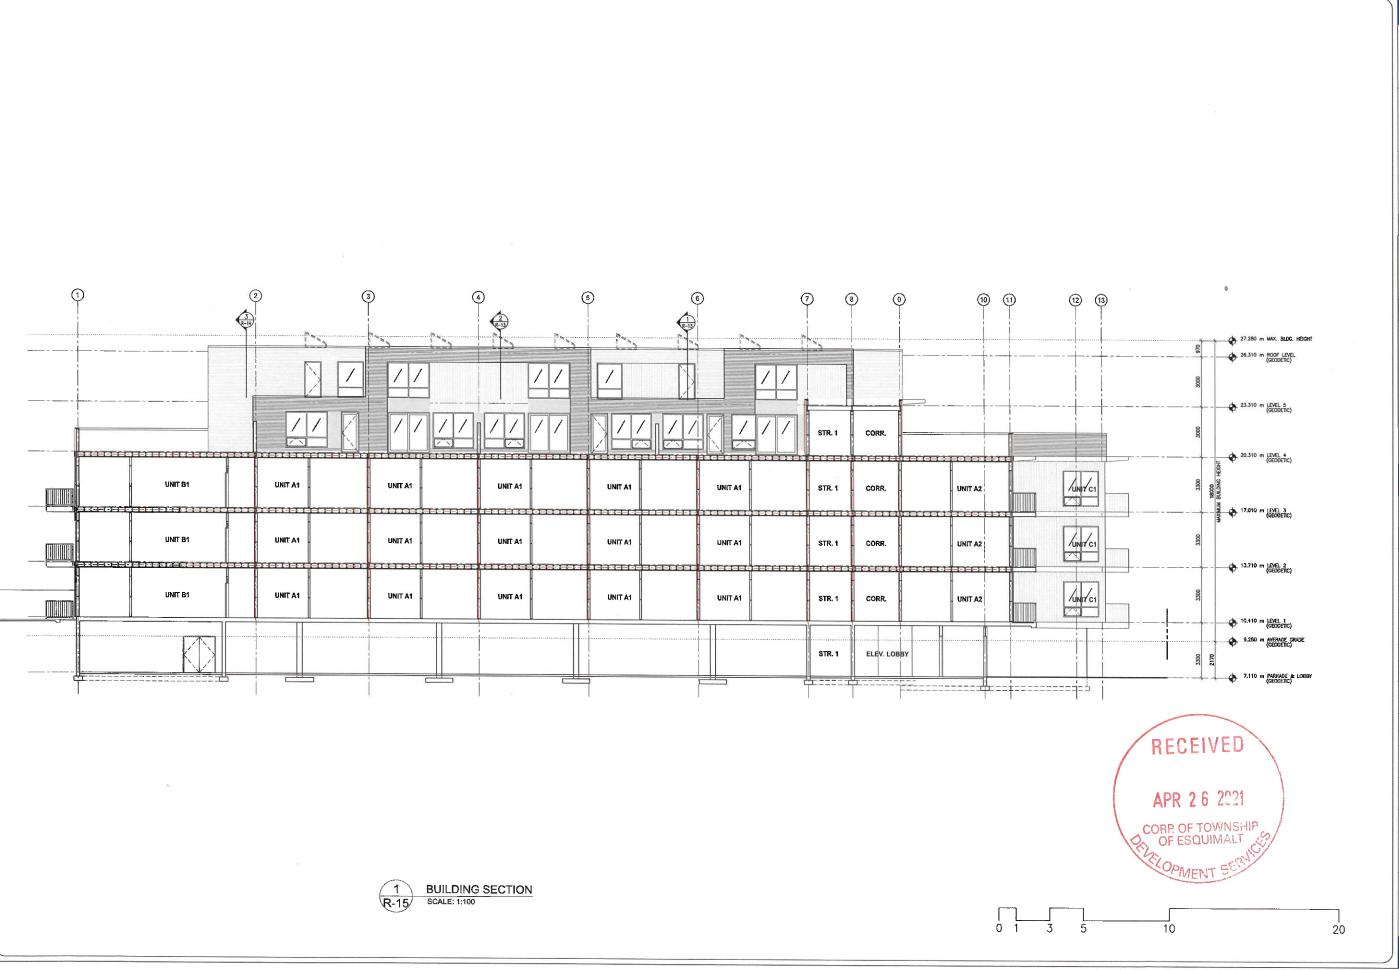

DRAWING NUMBER:

BUILDING SECTION
R-13 SCALE: 1:100

FLEMING **APARTMENTS** 

PROJECT ADDRESS:

880 FLEMING STREET ESQUIMALT, BC

M METHOD BUILT

ISSUED FOR: DATE:
REZONING
APPLICATION APRIL 23, 2021

REVISION NO.: DATE:

SAC PROJECT NO.:

FLE - 880 - 20 DRAWN BY: **FWM** 

JANUARY, 2021

1:100

DRAWING TITLE:

**BUILDING SECTION** 

R-13

1 BUILDING SECTION R-13 SCALE: 1:100