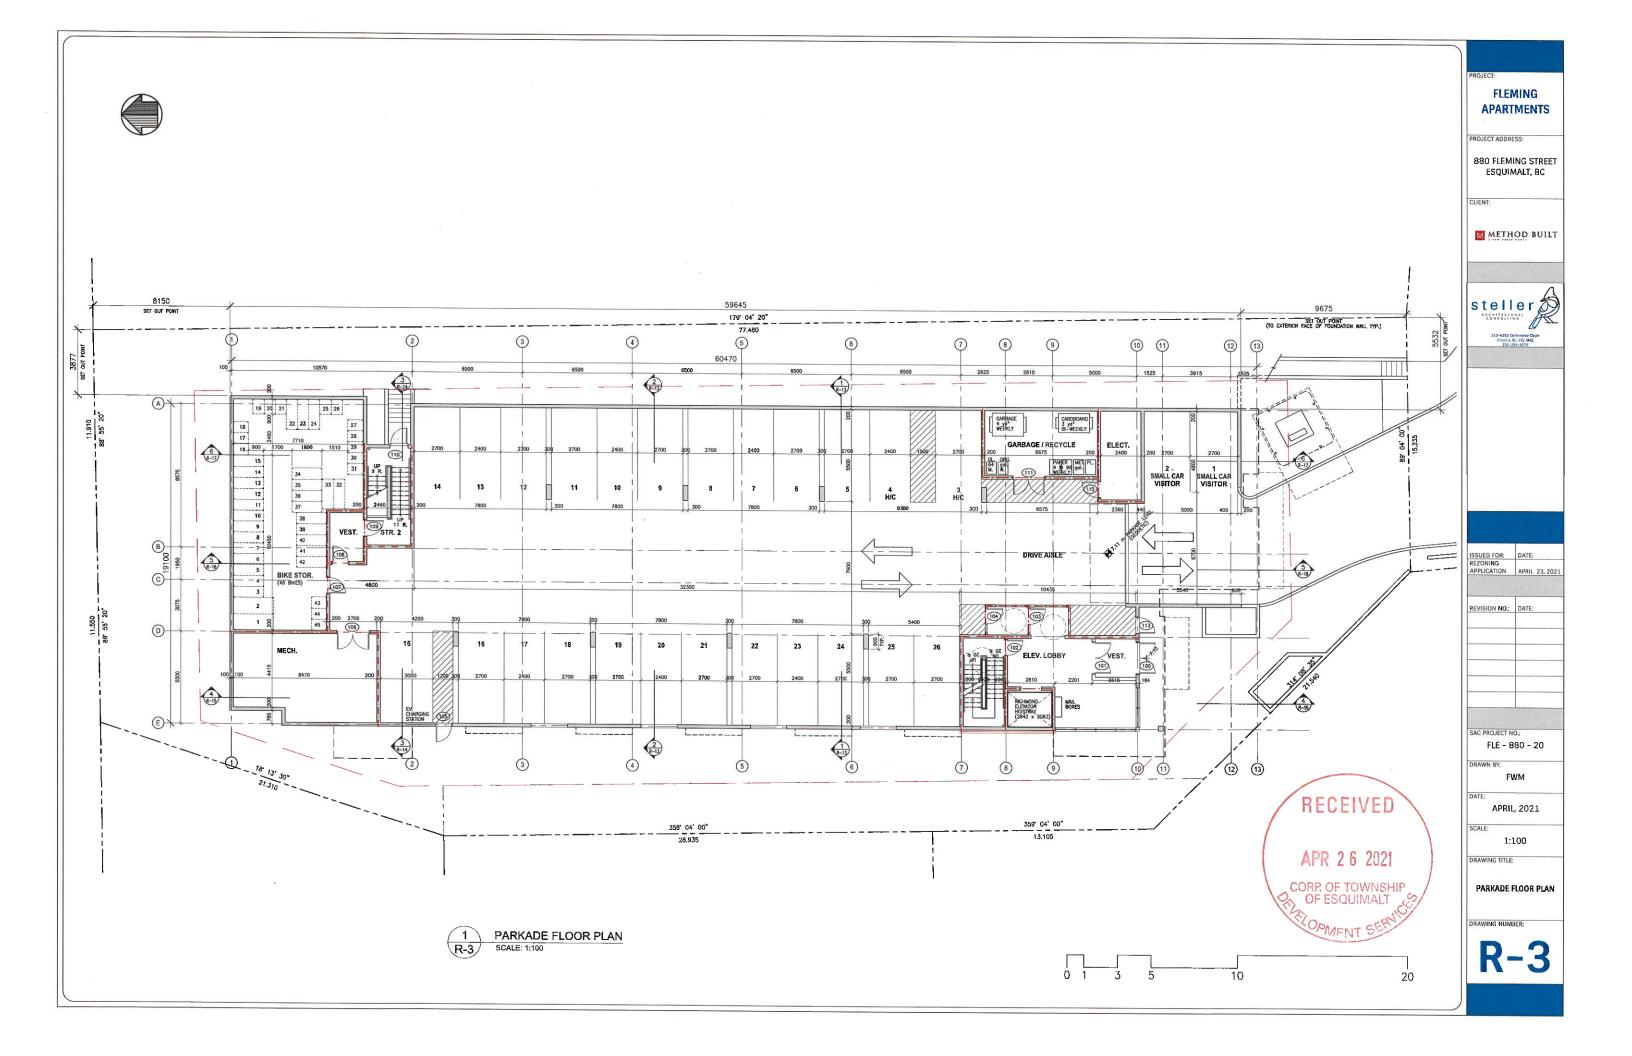

### LIST OF DRAWINGS:

ARCHITECTURAL:

R-0 LOCATION PLAN, LIST OF DRAWINGS

R-1 TOPOGRAPHIC SITE PLAN

R-2 SITE PLAN

R-3 PARKADE PLAN

R-4 MAIN FLOOR PLAN

R-5 SECOND FLOOR PLAN

SAC PROJECT NO.: FLE - 880 - 20

FWM

APRIL, 2021

1:150

DRAWING TITLE:

SITE PLAN

DRAWING NUMBER:

| BUILDING SUI    | MMARY:                       |               |                   |                       |      |      |                                                       |                                                                                              |
|-----------------|------------------------------|---------------|-------------------|-----------------------|------|------|-------------------------------------------------------|----------------------------------------------------------------------------------------------|
| SITE AREA:      | 0.217 ha 21                  | 71 m²         | LOT COVERAGE:     | 1189 m² =             | 55 % | FAR: | PARKADE:<br>MAIN FLOOR:                               | 57.5 m <sup>2</sup>                                                                          |
| NUMBER OF UNITS | RENTAL:<br>STRATA:<br>TOTAL: | 42<br>3<br>45 | FLOOR AREA RATIO: | 3450 m <sup>2</sup> = | 1.59 |      | SECOND FLOOR: THIRD FLOOR: FOURTH FLOOR: FIFTH FLOOR: | 912.7 m <sup>2</sup><br>912.7 m <sup>2</sup><br>401.7 m <sup>2</sup><br>263.1 m <sup>2</sup> |
| PARKING SPACES: | H/C:<br>VISITOR:<br>TOTAL:   | 2<br>2<br>26  | BICYCLE STORAGE:  | TOTAL:                | 45   |      | TOTAL:                                                | 3450.4 m <sup>2</sup>                                                                        |