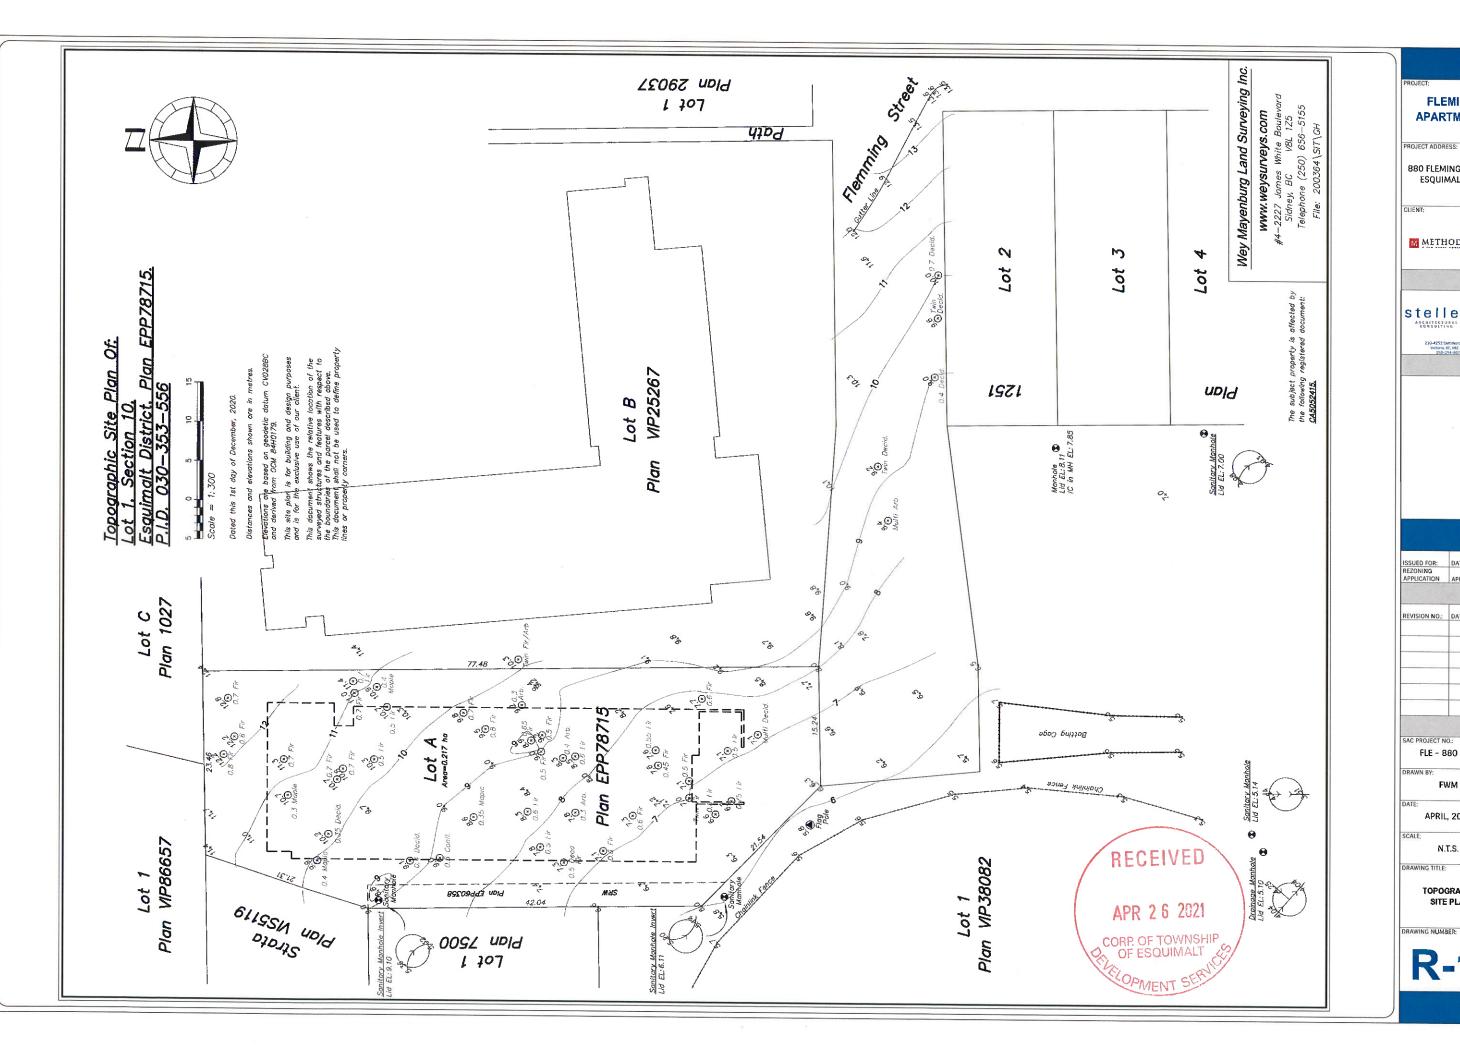

PROJECT ADDRESS:

880 FLEMING STREET ESQUIMALT, BC

M METHOD BUILT

| DATE:          |
|----------------|
| APRIL 23, 2021 |
|                |
| DATE:          |
|                |
|                |
|                |
|                |
|                |
|                |

SAC PROJECT NO.: FLE - 880 - 20

FWM

APRIL, 2021

1:150

DRAWING TITLE:

SITE PLAN

DRAWING NUMBER:

| BUILDING SUI    | MMARY:                       |               |                   |                       |      |      |                                                       |                                                                                              |
|-----------------|------------------------------|---------------|-------------------|-----------------------|------|------|-------------------------------------------------------|----------------------------------------------------------------------------------------------|
| SITE AREA:      | 0.217 ha 21                  | 71 m²         | LOT COVERAGE:     | 1189 m² =             | 55 % | FAR: | PARKADE:<br>MAIN FLOOR:                               | 57.5 m <sup>2</sup>                                                                          |
| NUMBER OF UNITS | RENTAL:<br>STRATA:<br>TOTAL: | 42<br>3<br>45 | FLOOR AREA RATIO: | 3450 m <sup>2</sup> = | 1.59 |      | SECOND FLOOR: THIRD FLOOR: FOURTH FLOOR: FIFTH FLOOR: | 912.7 m <sup>2</sup><br>912.7 m <sup>2</sup><br>401.7 m <sup>2</sup><br>263.1 m <sup>2</sup> |
| PARKING SPACES: | H/C:<br>VISITOR:<br>TOTAL:   | 2<br>2<br>26  | BICYCLE STORAGE:  | TOTAL:                | 45   |      | TOTAL:                                                | 3450.4 m <sup>2</sup>                                                                        |