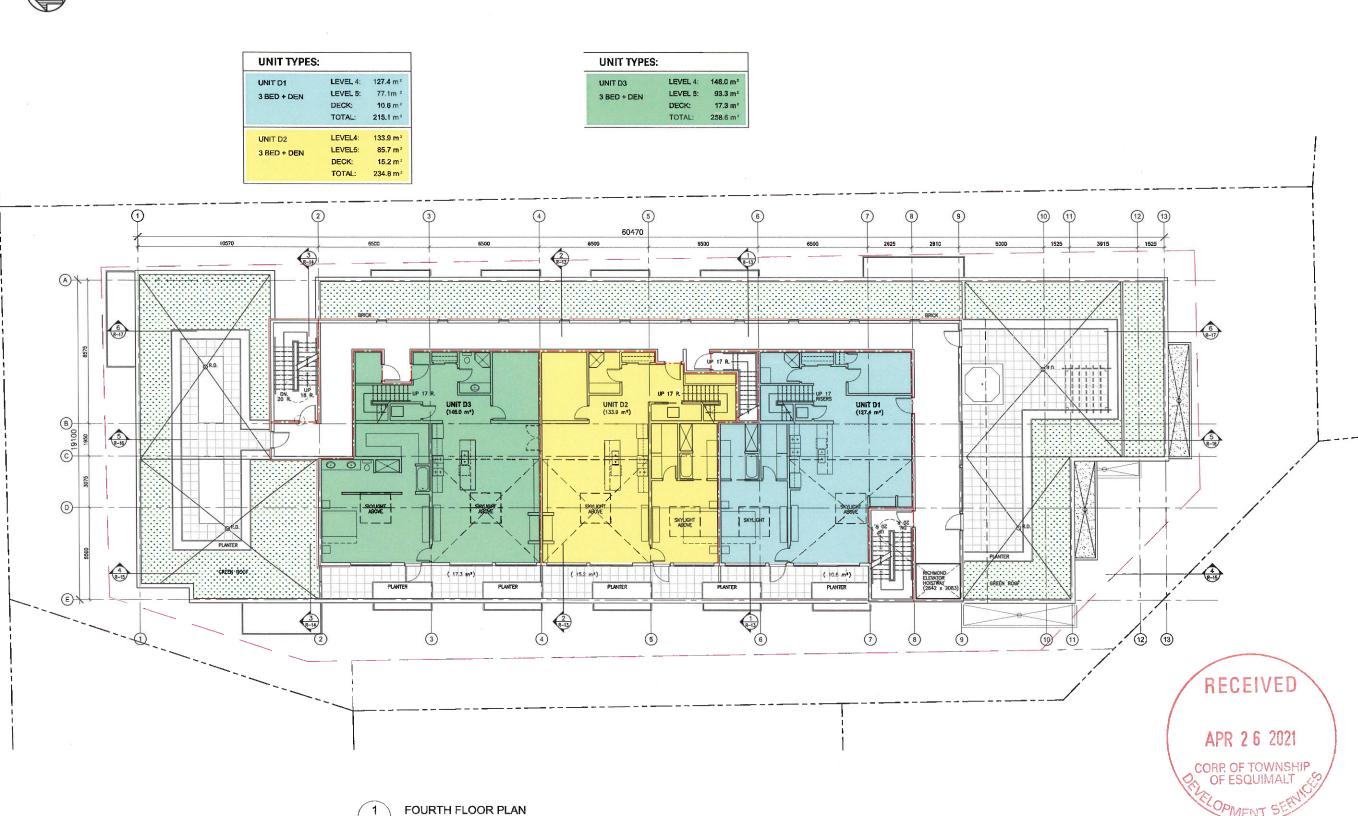

METHOD BUILT

ISSUED FOR: DATE:
REZONING
APPLICATION APRIL 23, 2021

REVISION NO.: DATE:

SAC PROJECT NO.:

FLE ~ 880 - 20

E: APRIL, 2021

FWM

SCALE: 1:100

DRAWING TITLE:

FOURTH FLOOR PLAN

RAWING NUMBI

880 FLEMING STREET ESQUIMALT, BC

METHOD BUILT

Steller ACHITECTURAL SONGULTIME 110-4552 COMMITTED

210-4252 Commerce Circle Victoria, BC, V92 4M2. 250-294-8076

ISSUED FOR: DATE:
REZONING
APPLICATION APRIL 23, 2021