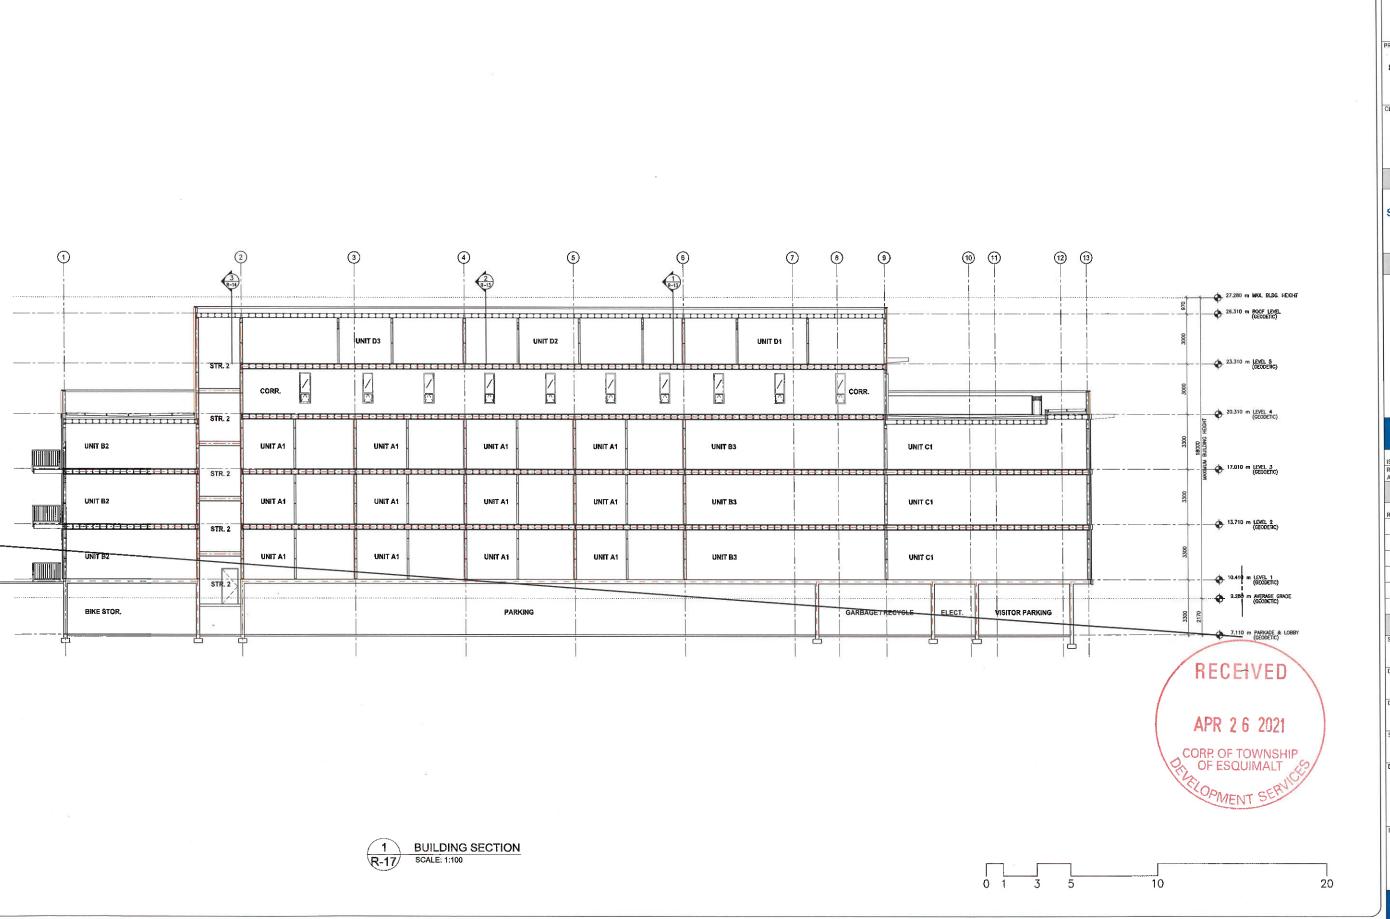

PROJECT ADDRESS:

880 FLEMING STREET ESQUIMALT, BC

JENT:

M METHOD BUILT

ISSUED FOR: DATE:
REZONING
APPLICATION APRIL 23, 2021

REVISION NO.: DATE:

SAC PROJECT NO.: FLE - 880 - 20

RAWN BY:

ATE: DECEMBER, 2020

SCALE:

1:100
DRAWING TITLE:

BUILDING SECTION

DRAWING NUMBER:

PROJECT:

FLEMING APARTMENTS

PROJECT ADDRESS: