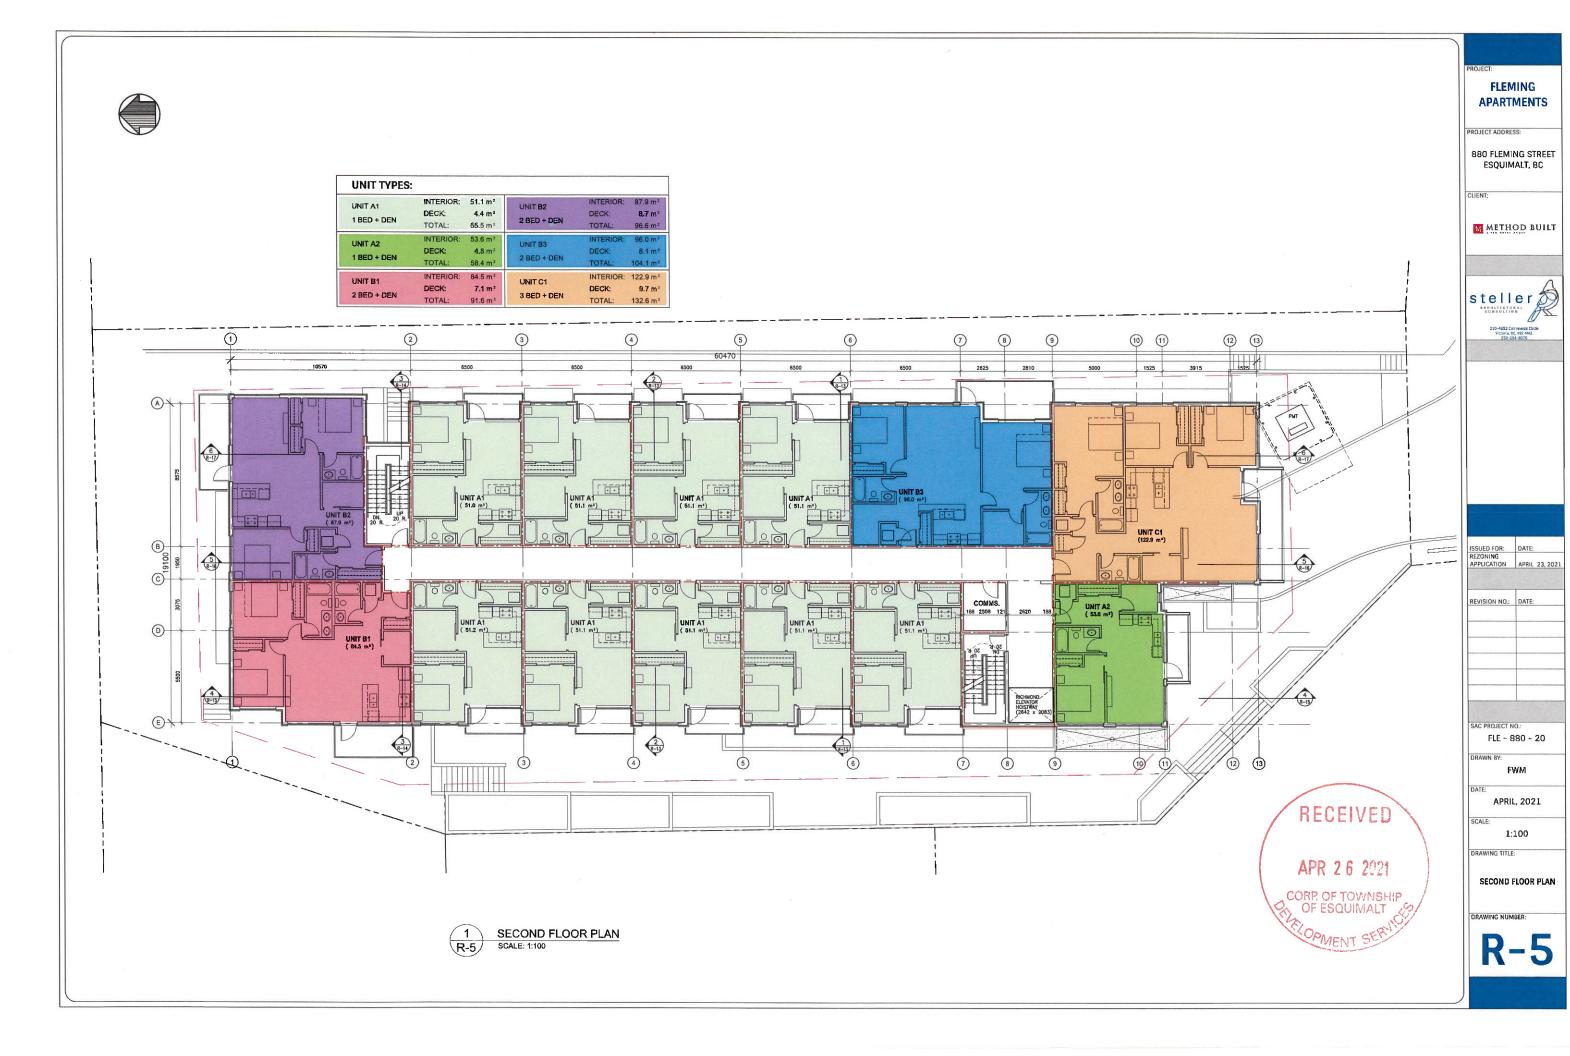

METHOD BUILT

ISSUED FOR: DATE:
REZONING
APPLICATION APRIL 23, 2021

APRIL, 2021

SCALE: 1:100

FLEMING APARTMENTS

PROJECT ADDRESS:

880 FLEMING STREET ESQUIMALT, BC

CLIENT: