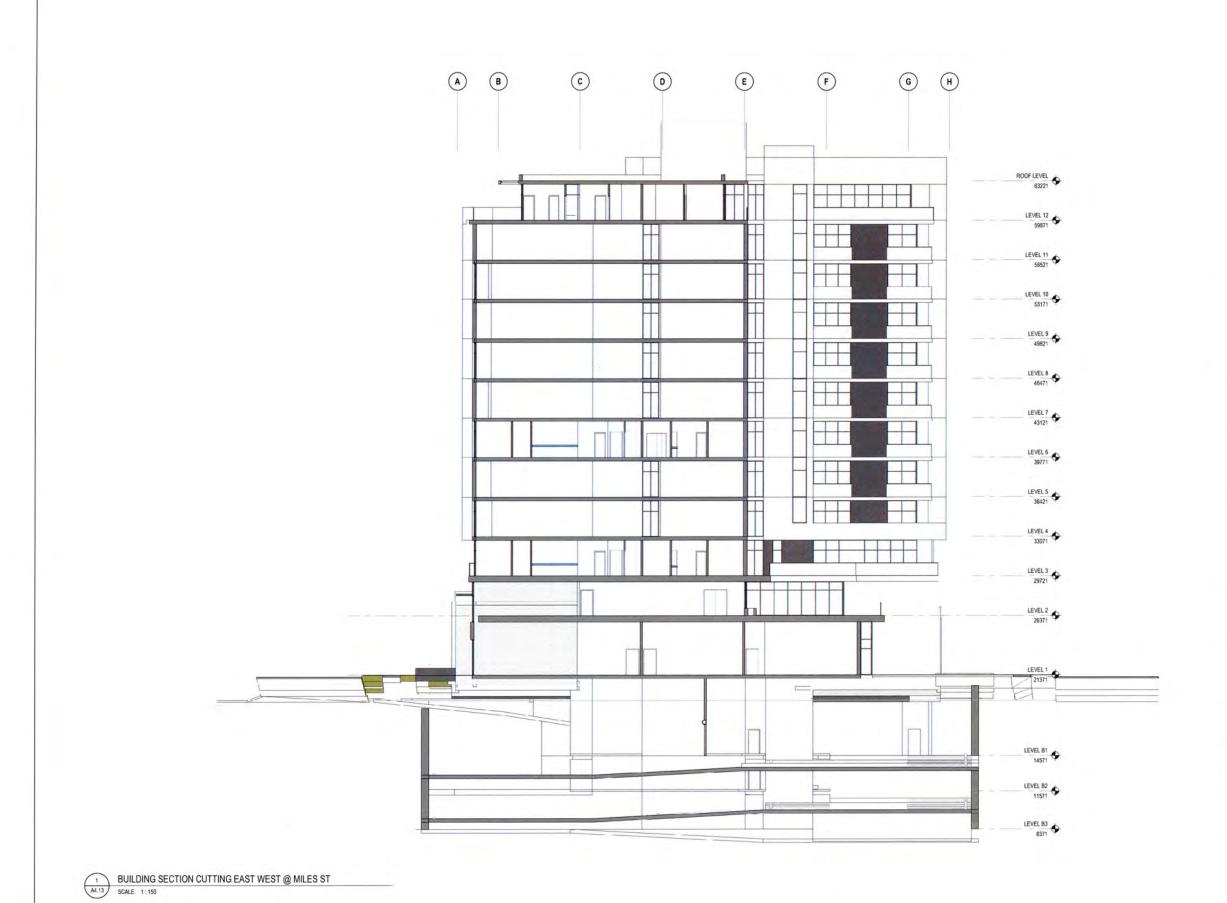

## SHOALING HEIGHTS RESIDENTIAL DEVELOPMENT

CONSTANCE AVE/NELSON ST/MILES ST, ESQUIMALT, BC

## **BUILDING SECTIONS**

DRAWN: Author PLOT DATE: 3/8/2019 5:40:27 PM

04849V

C:(ReviftLocal Files)DLG 04849V AR mfuWHG45.rvt

RECEIVED

MAR 1 2 2019

OF ESQUIMALT