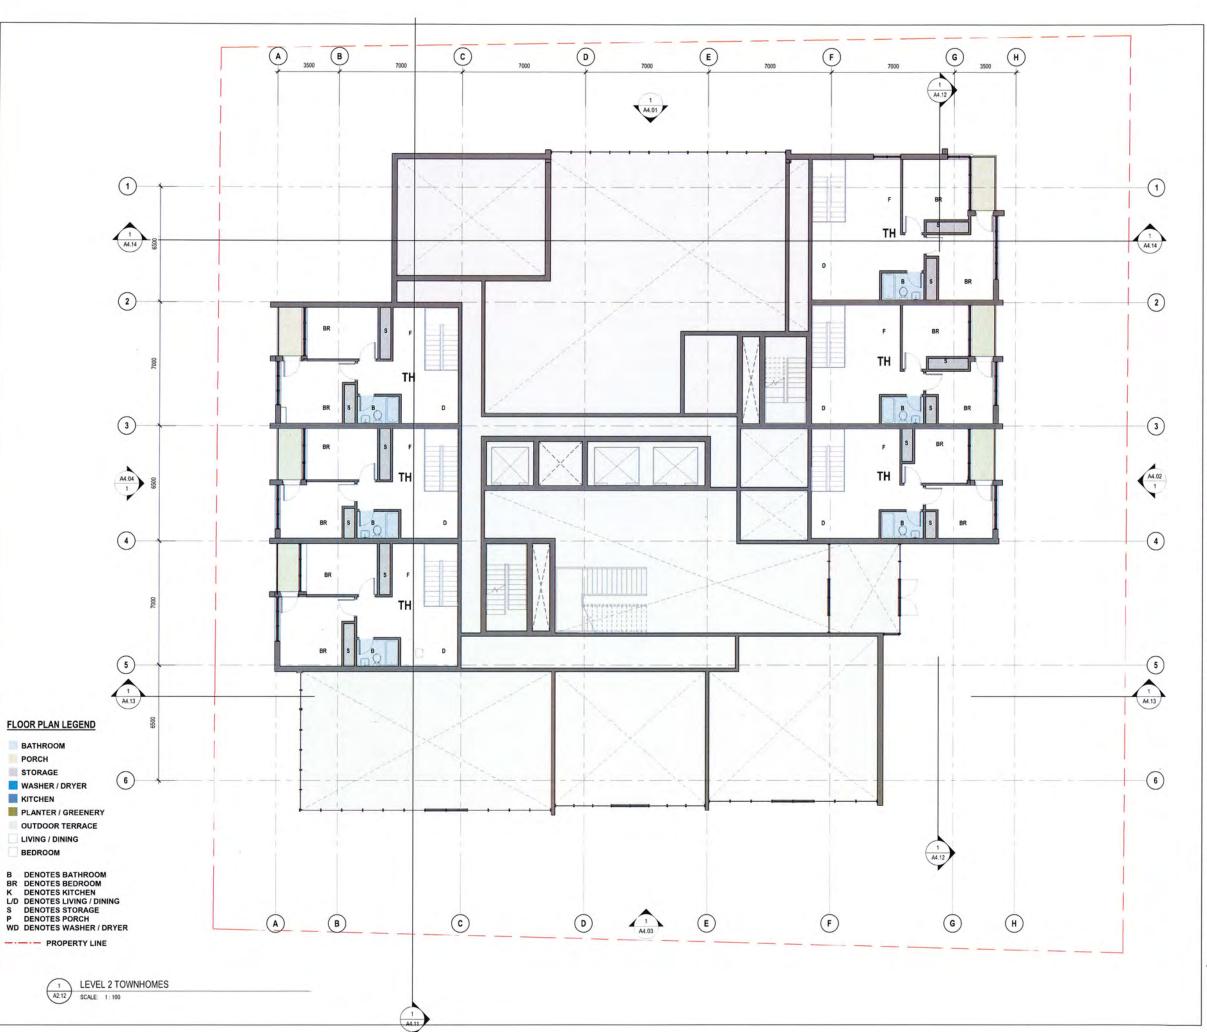

## SHOALING HEIGHTS RESIDENTIAL DEVELOPMENT

CONSTANCE AVE/NELSON ST/MILES ST, ESQUIMALT, BC

FLOOR PLANS - 2ND LEVEL - TOWNHOME

DRAWN: Author PLOT DATE: 3/8/2019 5:47:28 PM

04849V

C:\Revit\Local Files\DLG 04849V AR mfuWHG45.nd