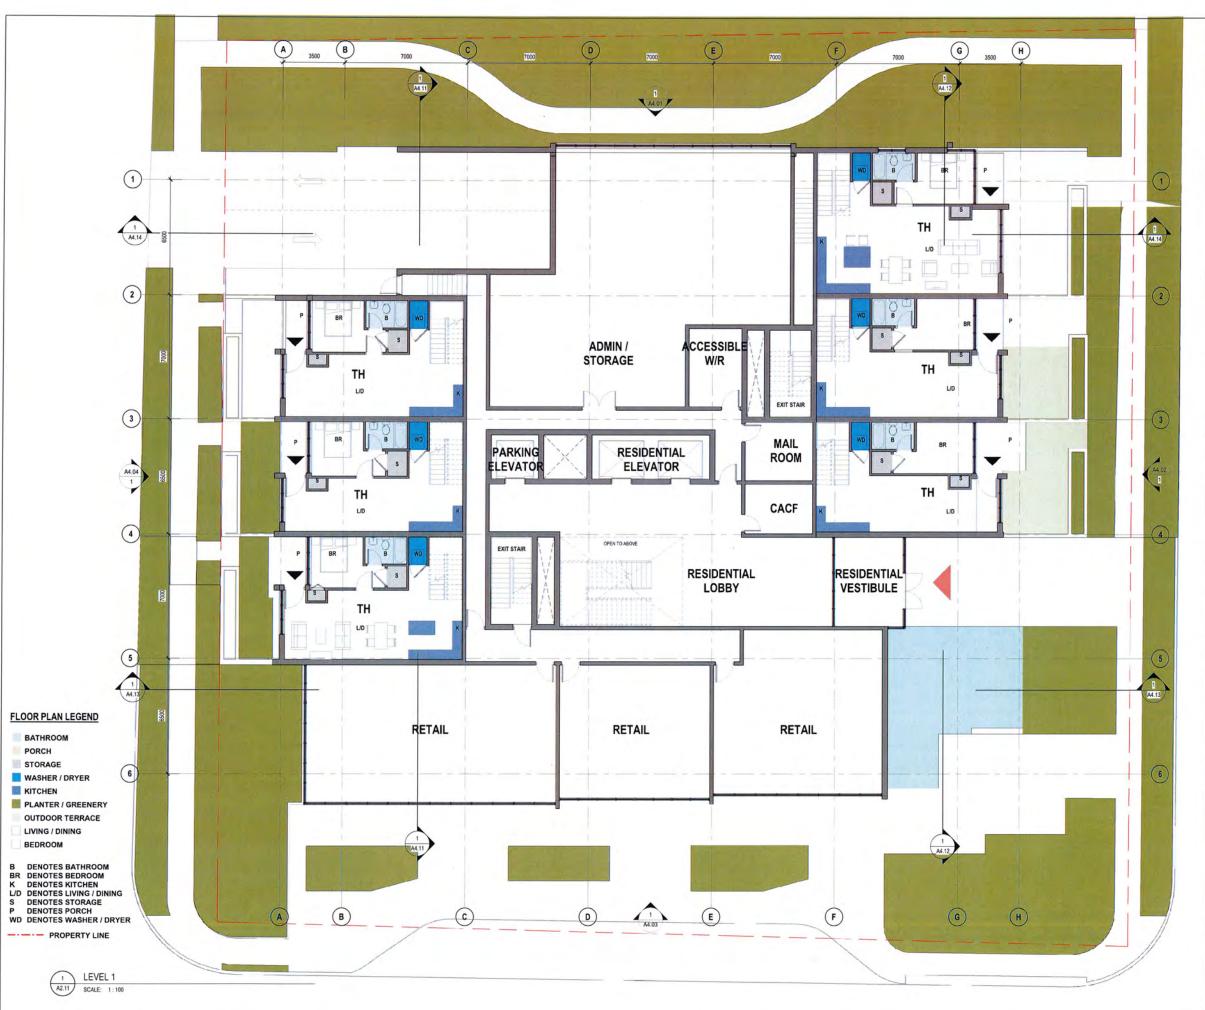

## SHOALING HEIGHTS RESIDENTIAL DEVELOPMENT

CONSTANCE AVE/NELSON ST/MILES ST, ESQUIMALT, BC

## FLOOR PLANS -**GROUND LEVEL**

DRAWN: Author PLOT DATE: 3/8/2019 5:43:22 PM

A2.11

04849V

C:\Revit\Local Files\DLG 04849V AR mtuWHG45 rvt

DIALOG MAR 1 2 2019 CORP OF TOWNSHIP

Currently, the subject property has a proposed land use designation of 'High Density Residential'. The proposed development is not consistent with this land use designation as the proposed development includes commercial uses. The plans show 3 retail commercial units on the ground floor and a daycare unit on the 2<sup>nd</sup> floor.