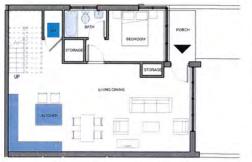

04849V

C:\Revit\Local Files\DLG 04849V AR mfuWHG45.nt

SCALE: 1:100

UNIT TYPE - 2BR TYPE B - 78 SM

UNIT TYPE - TH TYPE B LEVEL 2

UNIT TYPE - TH TYPE B LEVEL 1 - 154 SM

SCALE: 1:100

SCALE: 1:100

SCALE: 1:100

UNIT TYPE - 2BR - 91 SM SCALE: 1:100

UNIT TYPE - TH TYPE A LEVEL 2

SCALE: 1:100

UNIT TYPE - TH TYPE A LEVEL 1 - 166 SM

SCALE: 1:100