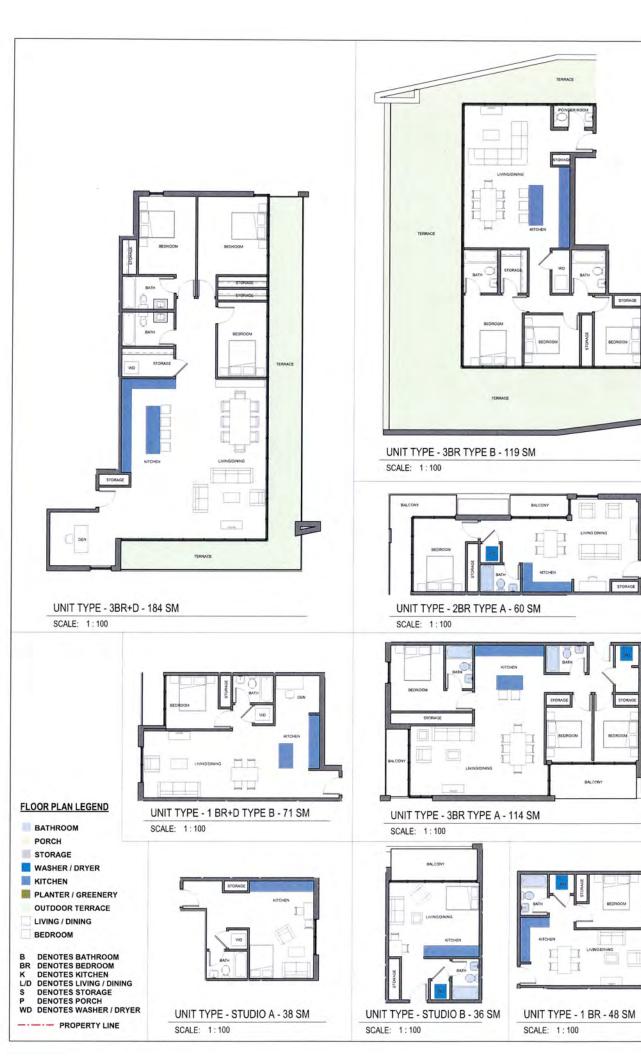

CONSTANCE AVE/NELSON ST/MILES ST, ESQUIMALT,

TYPICAL UNIT TYPES

DRAWN: Author PLOT DATE: 08/03/2019 6:16:02 PM

CHECK[Checker

04849V

C:\RevitiLocal Files\DLG 04849V AR iccortuese.rvt

THIS DRAWING IS COPYRIGHTED AND MUST NOT BE USED, REPRODUCED, OR REVISED WITHOUT WRITTEN PERMISSIO