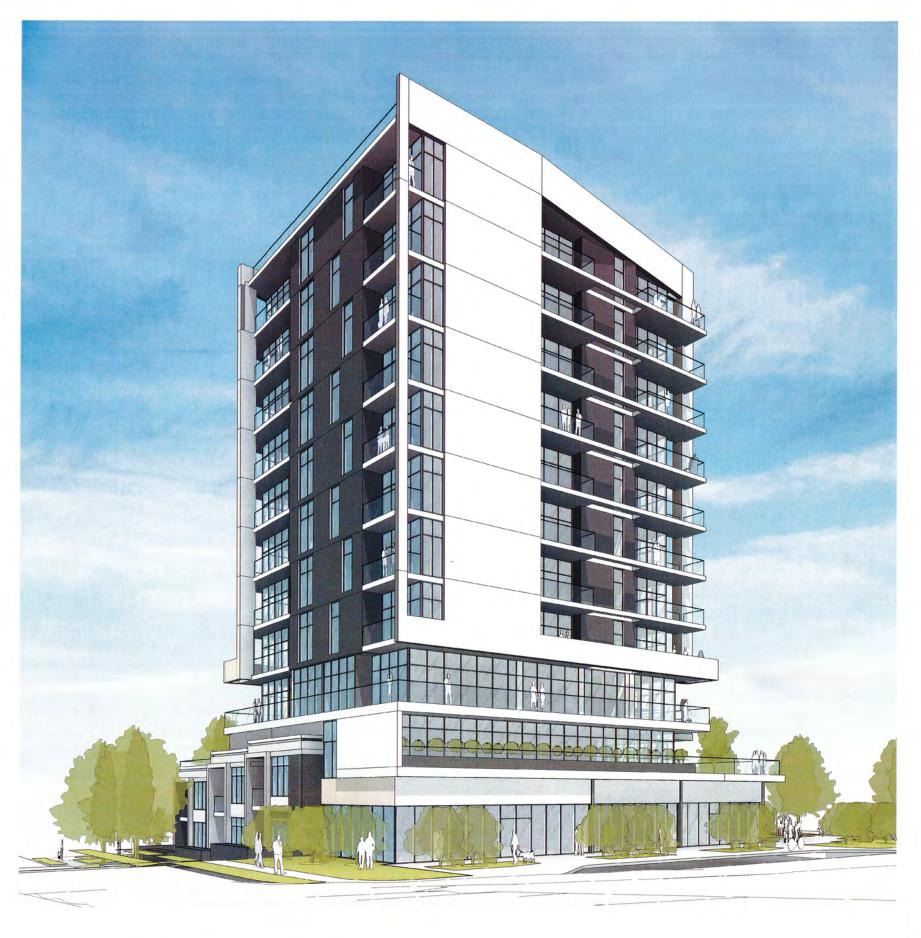

### File #:19-172

a change in zoning from the current RM-1 [Multiple Family Residential] to a Comprehensive Development District zone. The change in Official Community Plan Proposed Land Use Designation is required to accommodate the commercial uses proposed. The change in zoning is required to accommodate the proposed 12 storey, commercial mixed use, multiple family residential building including 109 residential units, as detailed in the proposed development concept plan [Appendix B].

Currently, the subject property has a proposed land use designation of 'High Density Residential'. The proposed development is not consistent with this land use designation as the proposed development includes commercial uses. The plans show 3 retail commercial units on the ground floor and a daycare unit on the 2<sup>nd</sup> floor.

## SHOALING HEIGHTS RESIDENTIAL DEVELOPMENT

CONSTANCE AVE/NELSON ST/MILES ST, ESQUIMALT,

PERSPECTIVE VIEWS

DRAWN: Author PLOT DATE: 08/03/2019 5:33:16 PM

CHECKIChecker

MAR 1 2 2019

CORP. OF TOWNSHIP OF ESQUIMALT

## PERSPECTIVE VIEWS

DRAWN: Author PLOT DATE: 08/03/2019 5:35:41 PM

CHECKEChecker

PERSPECTIVE VIEW FROM SOUTH EAST AT CONSTANCE AVENUE AND MILES STREET

MAR 1 2 2019

CORP. OF TOWNSHIP

METRIC

THIS DRAWING IS COPYRIGHTED AND MUST NOT BE USED. REPRODUCED, OR REVISED WITHOUT WRITTEN PERMISSIO