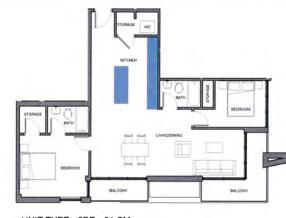

04849V

C:\Revit\Local Files\DLG 04849V AR mfuWHG45.nt

SCALE: 1:100

UNIT TYPE - 2BR TYPE B - 78 SM

UNIT TYPE - TH TYPE B LEVEL 2

UNIT TYPE - TH TYPE B LEVEL 1 - 154 SM

SCALE: 1:100

SCALE: 1:100

SCALE: 1:100

UNIT TYPE - 2BR - 91 SM SCALE: 1:100

UNIT TYPE - TH TYPE A LEVEL 2

SCALE: 1:100

UNIT TYPE - TH TYPE A LEVEL 1 - 166 SM

SCALE: 1:100