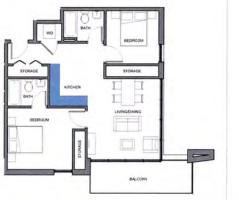

04849V

C:\Revit\Local Files\DLG 04849V AR mfuWHG45.nt

SCALE: 1:100

UNIT TYPE - 2BR TYPE B - 78 SM

UNIT TYPE - TH TYPE B LEVEL 2

UNIT TYPE - TH TYPE B LEVEL 1 - 154 SM

SCALE: 1:100

SCALE: 1:100

SCALE: 1:100

UNIT TYPE - 2BR - 91 SM SCALE: 1:100

UNIT TYPE - TH TYPE A LEVEL 2

SCALE: 1:100

UNIT TYPE - TH TYPE A LEVEL 1 - 166 SM

SCALE: 1:100