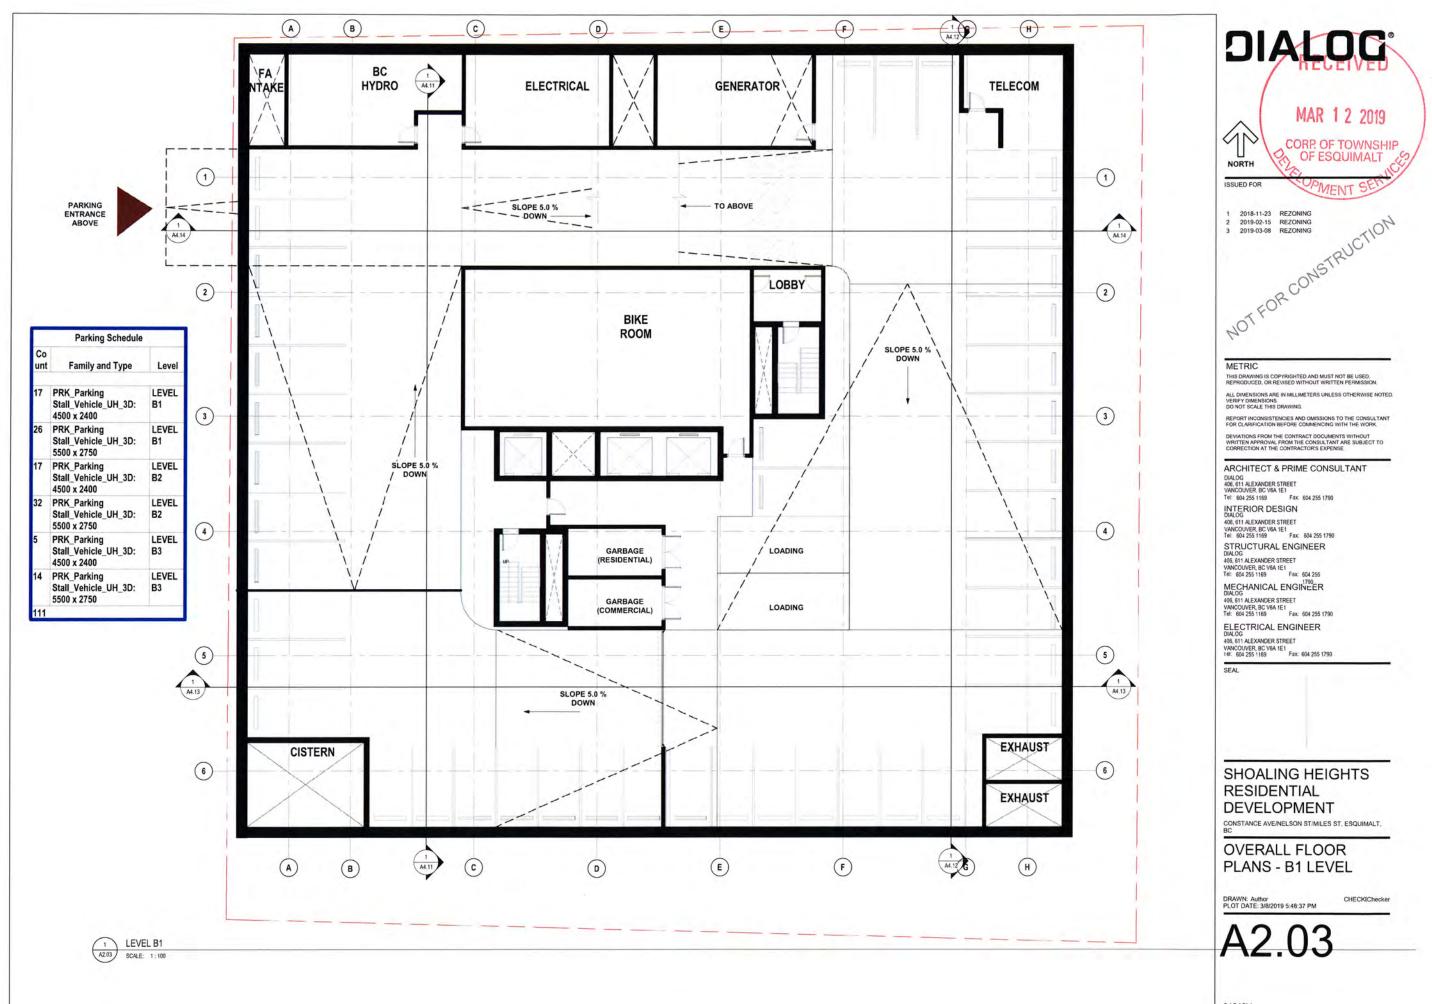

## SHOALING HEIGHTS RESIDENTIAL DEVELOPMENT

CONSTANCE AVE/NELSON ST/MILES ST, ESQUIMALT, BC

**OVERALL FLOOR** PLANS - LEVEL B3

DRAWN: Author PLOT DATE: 08/03/2019 5:44:23 PM

CHECKEChecker

THIS DRAWING IS COPYRIGHTED AND MUST NOT BE USED. REPRODUCED, OR REVISED WITHOUT WRITTEN PERMISSION