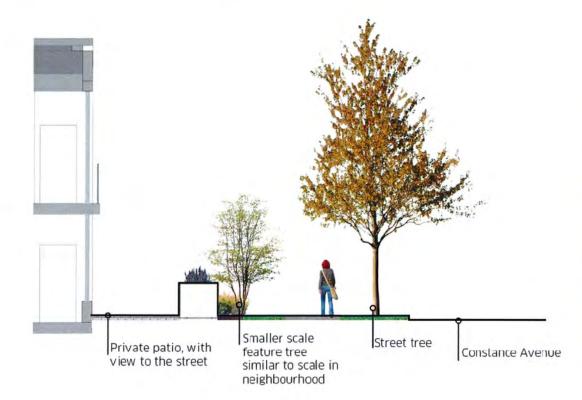

## B1 - View North along Constance Avenue at building entrance

B2 - Typical section looking North through townhome on Constance Avenue

sections drawn at 1:50