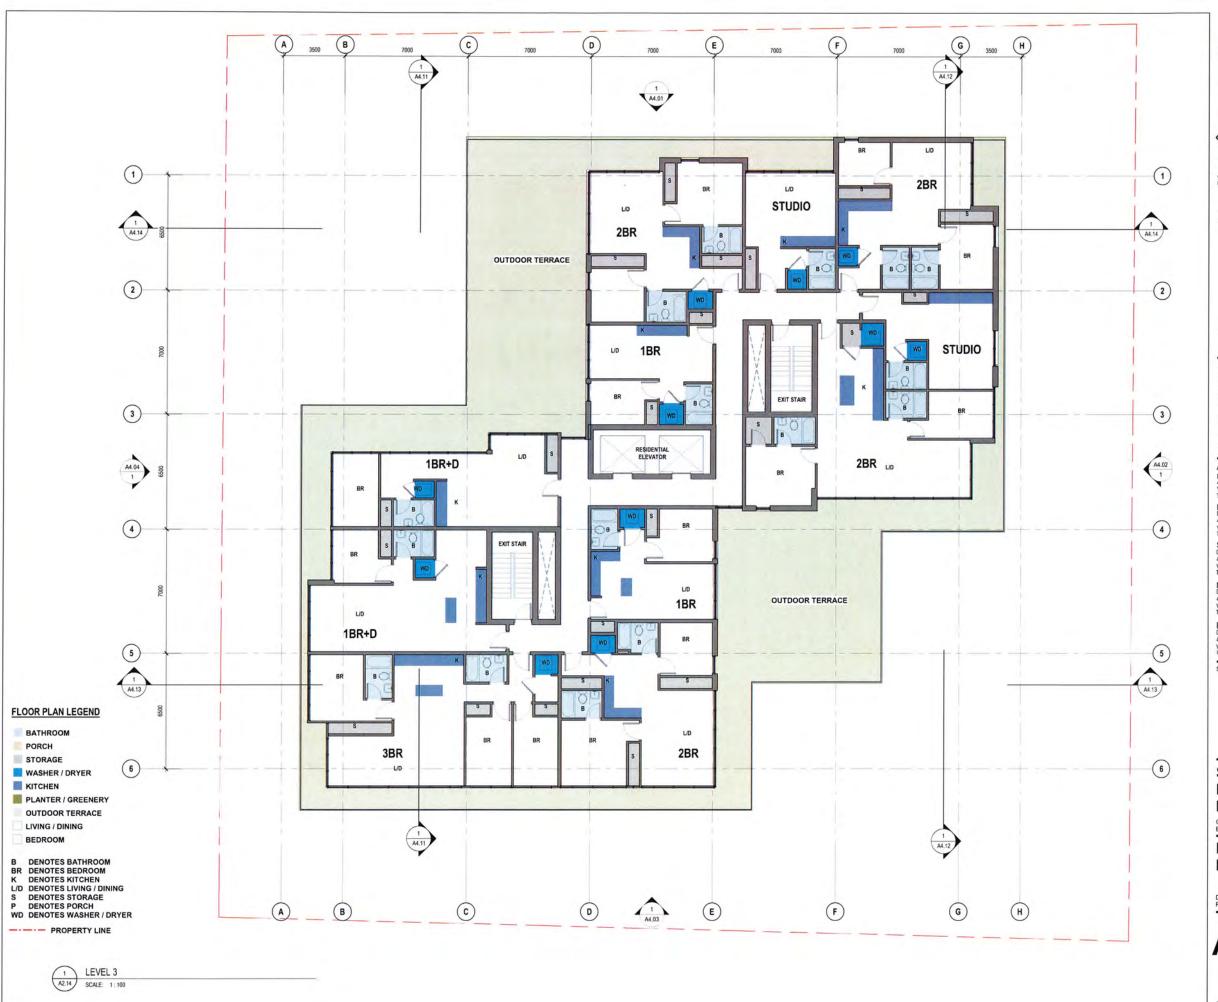

## SHOALING HEIGHTS RESIDENTIAL DEVELOPMENT

CONSTANCE AVE/NELSON ST/MILES ST, ESQUIMALT, BC

## FLOOR PLANS - 3RD LEVEL

DRAWN: Author PLOT DATE: 3/8/2019 5:44:16 PM

C:\Revit\Local Files\DLG 04849V AR mtuWHG45.rvt

THIS DRAWING IS COPYRIGHTED AND MUST NOT BE USED. REPRODUCED, OR REVISED WITHOUT WRITTEN PERMISSION