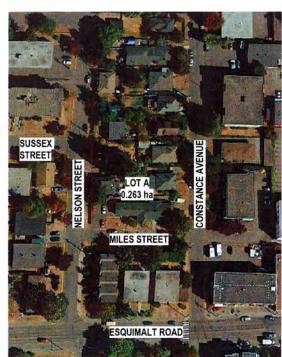

### RECOMMENDATION:

That Council, having considered Sections 475 and 476 of the Local Government Act, authorize staff to circulate the Official Community Plan and Zoning Bylaw Amendment concept plan, attached as Appendix 'B' to Staff Report DEV-19-041, detailing the proposed development at 616 Constance Avenue [PID 000-713-465 Lot 95, Suburban Lot 44, Esquimalt District, Plan 2854], 620 Constance Avenue [PID 000-819-832 Lot 4, Suburban Lot 44, Esquimalt District, Plan 3135], 619 Nelson Street [PID 006-393-608 Lot 84, Suburban Lots 44 and 45, Esquimalt District, Plan 2854], 623 Nelson Street [PID 006-278-647 Lot 3, Suburban Lot 44, Esquimalt District, Plan 3135], and 1326 Miles Street [PID 006-375-723 Lot 96, Suburban Lot 44, Esquimalt District, Plan 2854] + [PID 006-375-693 Lot 85, Suburban Lot 44, Esquimalt District, Plan 2854] to those persons, organizations, and authorities identified in Appendix 'A' of Staff Report DEV-19-041.

### File #:19-172

a change in zoning from the current RM-1 [Multiple Family Residential] to a Comprehensive Development District zone. The change in Official Community Plan Proposed Land Use Designation is required to accommodate the commercial uses proposed. The change in zoning is required to accommodate the proposed 12 storey, commercial mixed use, multiple family residential building including 109 residential units, as detailed in the proposed development concept plan [Appendix B].