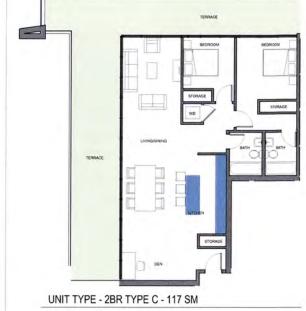

04849V

C:\Revit\Local Files\DLG 04849V AR mfuWHG45.nt

SCALE: 1:100

UNIT TYPE - 2BR TYPE B - 78 SM

UNIT TYPE - TH TYPE B LEVEL 2

UNIT TYPE - TH TYPE B LEVEL 1 - 154 SM

SCALE: 1:100

SCALE: 1:100

SCALE: 1:100

UNIT TYPE - 2BR - 91 SM SCALE: 1:100

UNIT TYPE - TH TYPE A LEVEL 2

SCALE: 1:100

UNIT TYPE - TH TYPE A LEVEL 1 - 166 SM

SCALE: 1:100