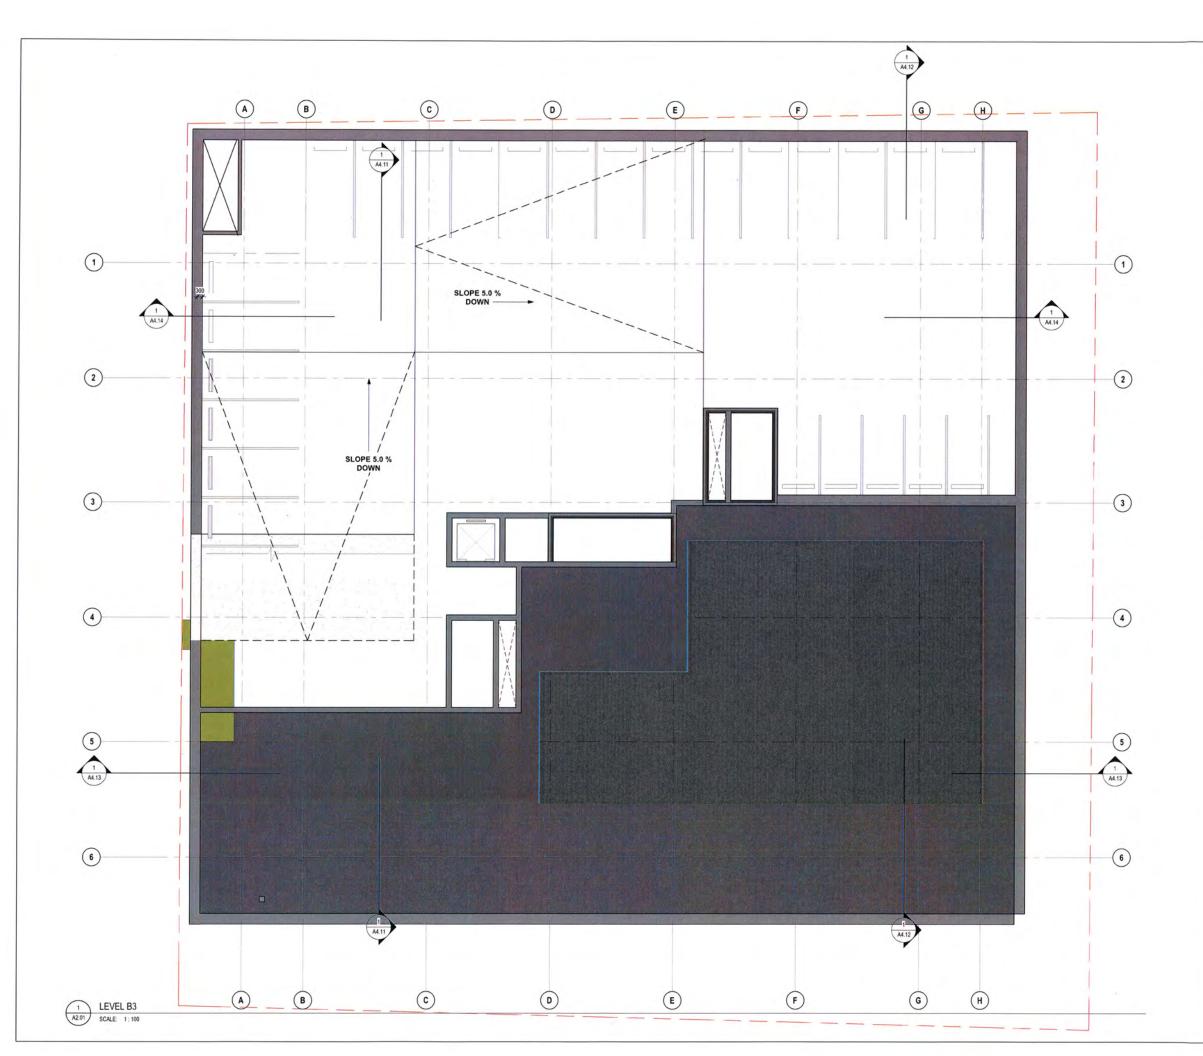

## SHOALING HEIGHTS RESIDENTIAL DEVELOPMENT

CONSTANCE AVE/NELSON ST/MILES ST, ESQUIMALT, BC

**OVERALL FLOOR** PLANS - LEVEL B3

DRAWN: Author PLOT DATE: 08/03/2019 5:44:23 PM

CHECKEChecker

THIS DRAWING IS COPYRIGHTED AND MUST NOT BE USED. REPRODUCED, OR REVISED WITHOUT WRITTEN PERMISSION