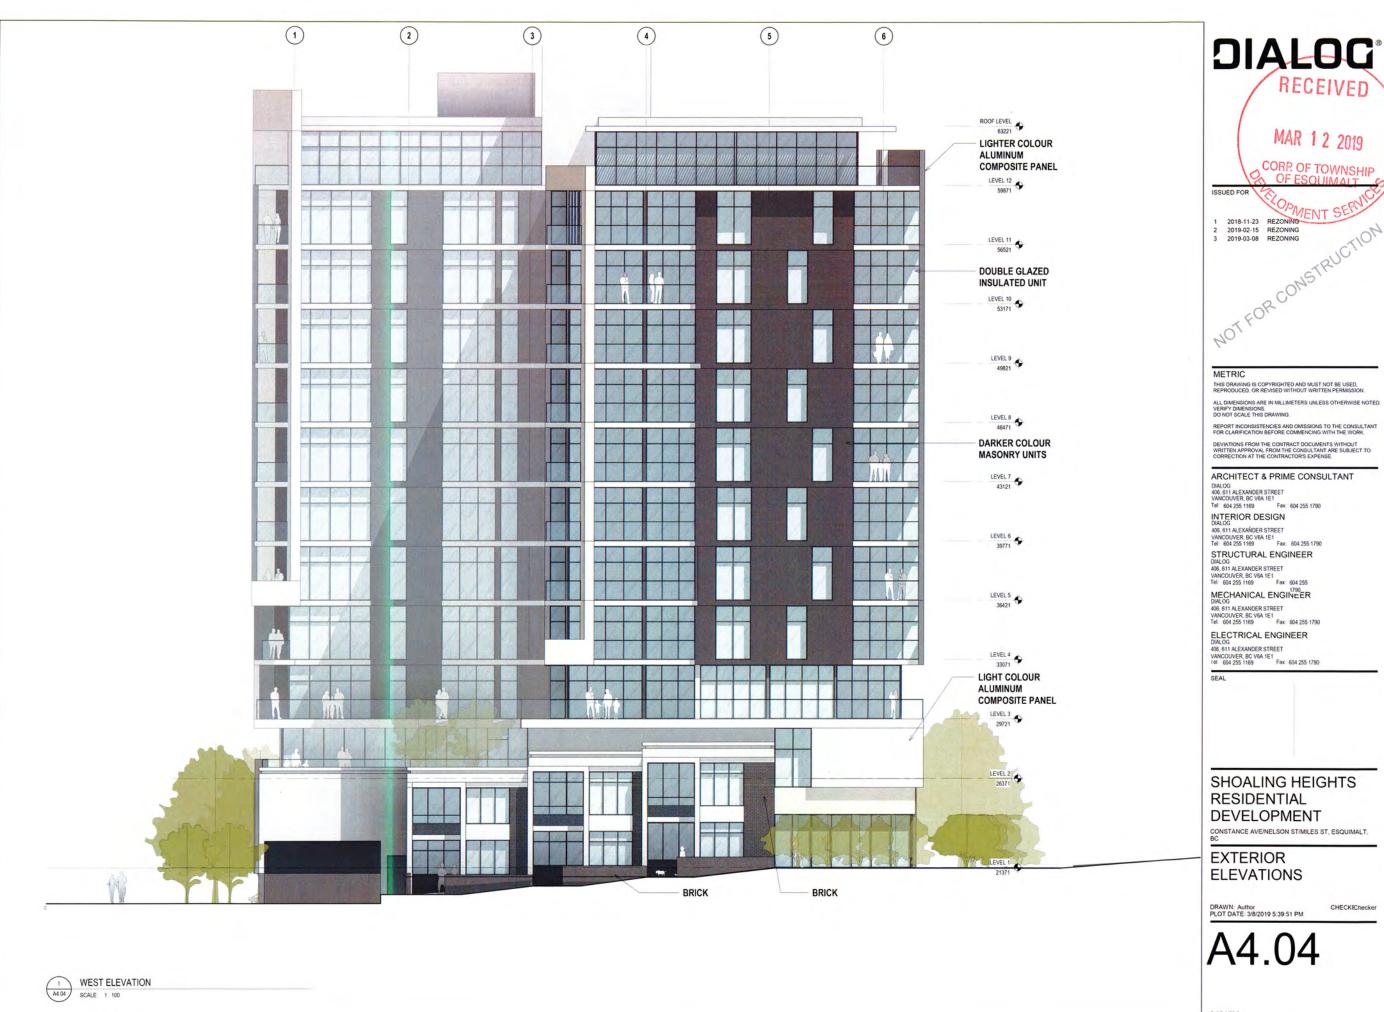

### File #:19-172

a change in zoning from the current RM-1 [Multiple Family Residential] to a Comprehensive Development District zone. The change in Official Community Plan Proposed Land Use Designation is required to accommodate the commercial uses proposed. The change in zoning is required to accommodate the proposed 12 storey, commercial mixed use, multiple family residential building including 109 residential units, as detailed in the proposed development concept plan [Appendix B].

Currently, the subject property has a proposed land use designation of 'High Density Residential'. The proposed development is not consistent with this land use designation as the proposed development includes commercial uses. The plans show 3 retail commercial units on the ground floor and a daycare unit on the 2<sup>nd</sup> floor.

## **EXTERIOR ELEVATIONS**

DRAWN: Author PLOT DATE: 08/03/2019 9:11:35 PM

04849V

C:/RevitiLocal FilesIDLG 04849V AR mfuWHG45.rvt

THIS DRAWING IS COPYRIGHTED AND MUST NOT BE USED. REPRODUCED, OR REVISED WITHOUT WRITTEN PERMISSION

## **EXTERIOR ELEVATIONS**

DRAWN: Author PLOT DATE: 08/03/2019 9:07:48 PM

CHECKiChecker

04849V

C 'RevitLocal Fries/DLG 04849V AR icportuese ryt

04849V

C:\Revit\Local Files\DLG 04849V AR mfu\VHG45.rvt

CHECK{Checker