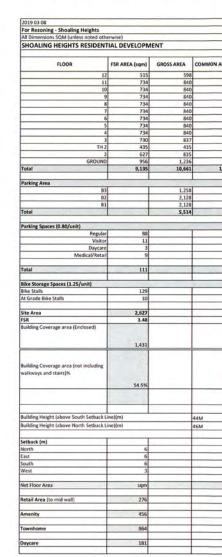

### File #:19-172

a change in zoning from the current RM-1 [Multiple Family Residential] to a Comprehensive Development District zone. The change in Official Community Plan Proposed Land Use Designation is required to accommodate the commercial uses proposed. The change in zoning is required to accommodate the proposed 12 storey, commercial mixed use, multiple family residential building including 109 residential units, as detailed in the proposed development concept plan [Appendix B].

Currently, the subject property has a proposed land use designation of 'High Density Residential'. The proposed development is not consistent with this land use designation as the proposed development includes commercial uses. The plans show 3 retail commercial units on the ground floor and a daycare unit on the 2<sup>nd</sup> floor.

In areas designated 'Commercial/Commercial Mixed-Use', buildings with a floor area ratio of up to 3.0 for the residential portion of the building may be acceptable. As the FAR for the residential portion of this building is about 3.21 and exceeds 3.0, the applicant will have to provide community amenities deemed appropriate by Council as part of the density bonus of floor space.

The applicant has proposed the following as density bonus amenities:

- Group daycare for children
- Mass timber construction
- Passive House certification
- 8 affordable housing units
- 3 special needs housing units
- Right of way in the southeast corner to allow for privately owned publicly accessible open space