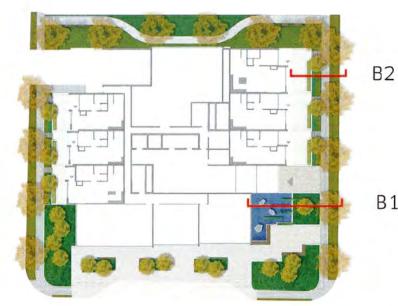

L1.03

## B1 - View North along Constance Avenue at building entrance

B2 - Typical section looking North through townhome on Constance Avenue

sections drawn at 1:50

## ELECTRICAL ENGINEER

DIAL OG 406, 611 ALEXANDER STREET VANCOUVER, BC V6A 1E1 181: 604 255 1169 Fax: 604 255 1790

B1