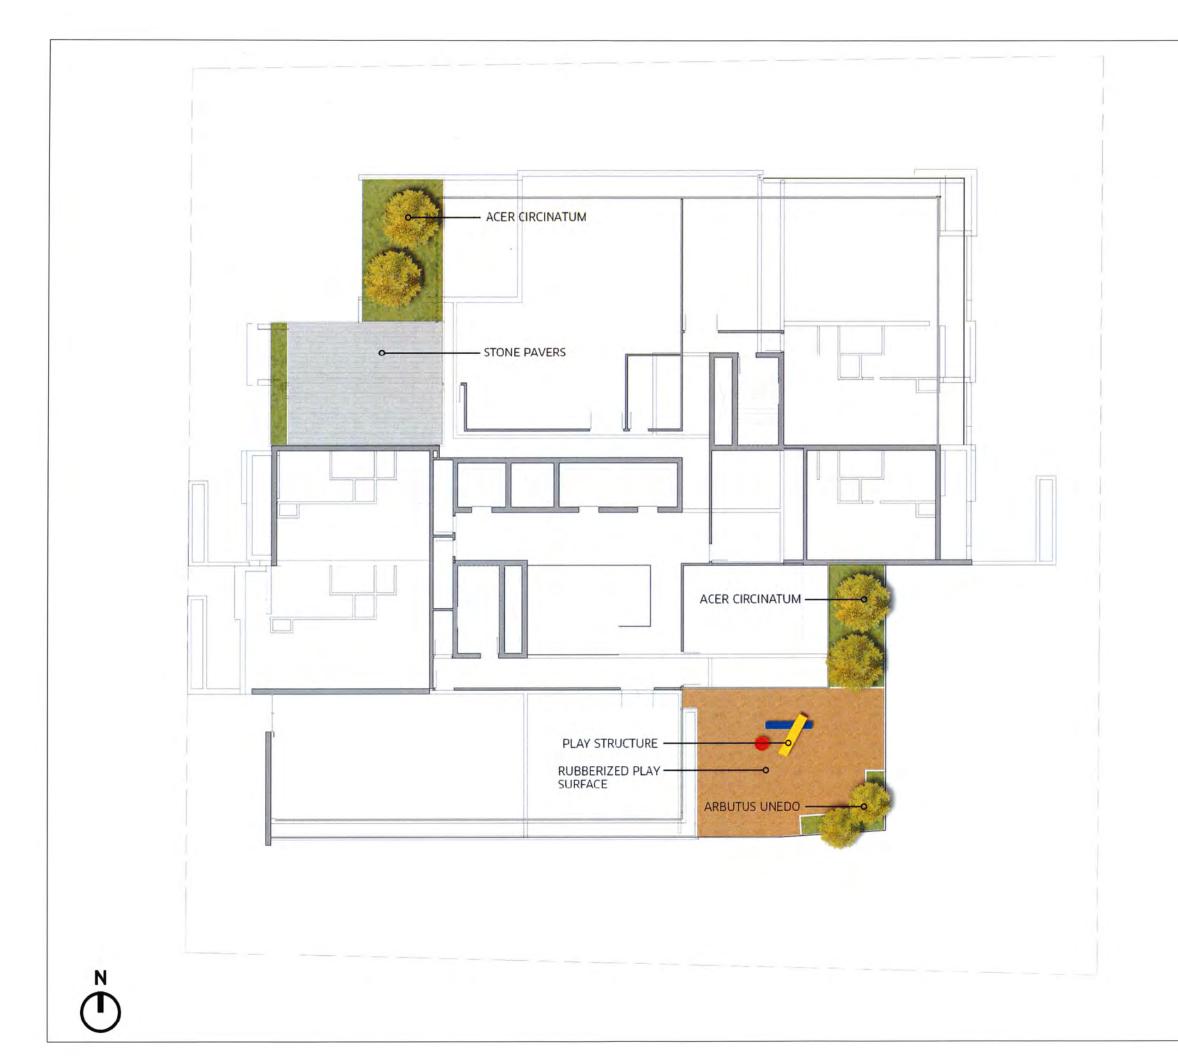

## SHOALING HEIGHTS RESIDENTIAL **DEVELOPMENT**

CONSTANCE AVE/NELSON ST/MILES ST, ESQUIMALT, BC

## LANDSCAPE PLAN 2ND LEVEL

DRAWN: Author PLOT DATE: 08/03/2019 1:54:29 PM

04849V

C:\Revit\Local Files\DLG 04849V AR fstuart.rvt

sections drawn at 1:50

**DIALOG®** RECEIVED

OF ESQUIMALT

MAR 1 2 2019