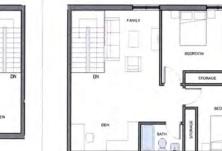

04849V

C:\Revit\Local Files\DLG 04849V AR mfuWHG45.nt

SCALE: 1:100

UNIT TYPE - 2BR TYPE B - 78 SM

UNIT TYPE - TH TYPE B LEVEL 2

UNIT TYPE - TH TYPE B LEVEL 1 - 154 SM

SCALE: 1:100

SCALE: 1:100

SCALE: 1:100

UNIT TYPE - 2BR - 91 SM SCALE: 1:100

UNIT TYPE - TH TYPE A LEVEL 2

SCALE: 1:100

UNIT TYPE - TH TYPE A LEVEL 1 - 166 SM

SCALE: 1:100