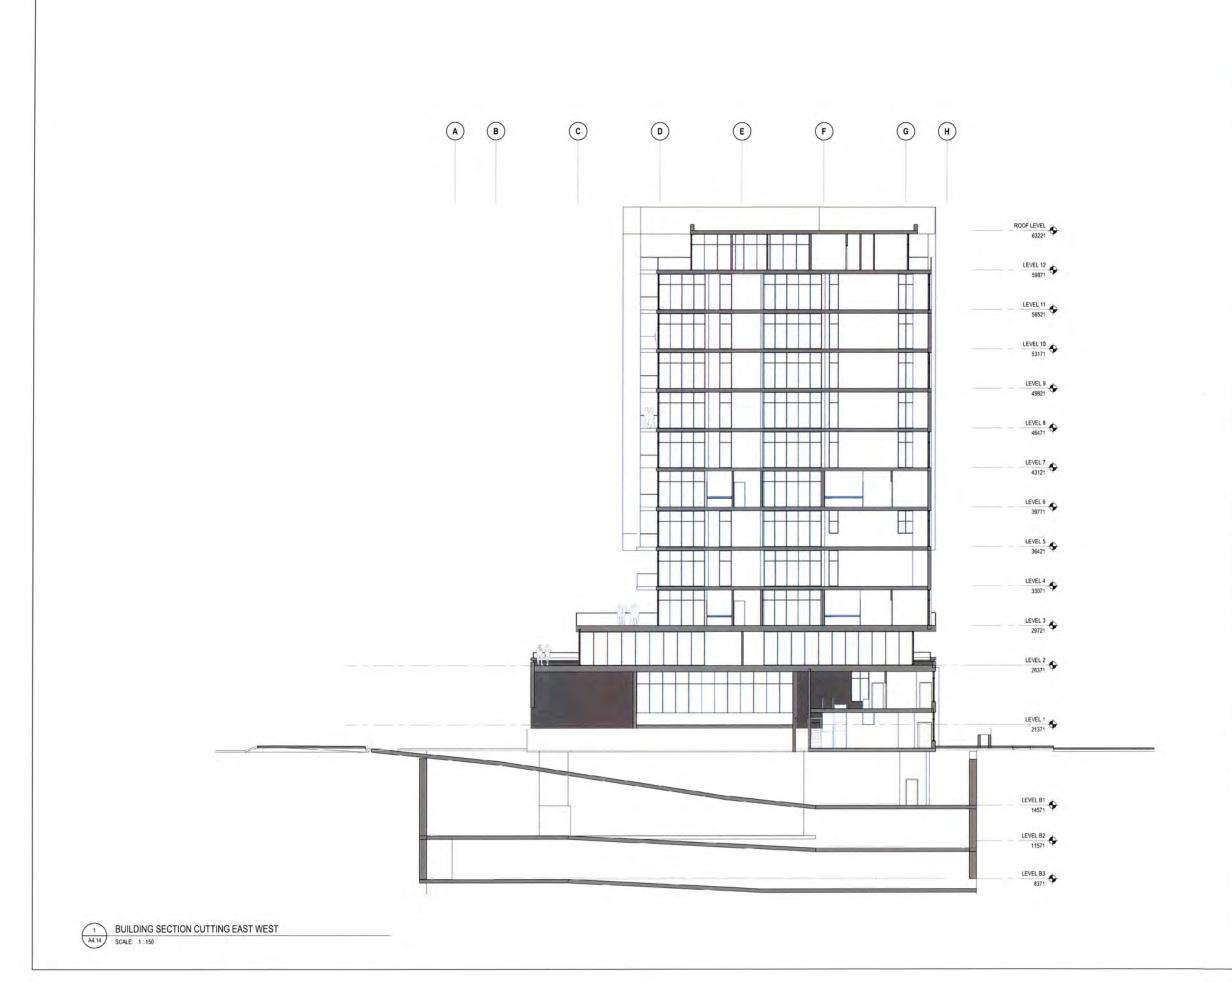

## SHOALING HEIGHTS RESIDENTIAL DEVELOPMENT

CONSTANCE AVE/NELSON ST/MILES ST, ESQUIMALT, BC

## **BUILDING SECTIONS**

DRAWN: Author PLOT DATE: 3/8/2019 5:40:44 PM

04849V

C:\Revit\Local Files\DLG 04849V AR mfuWHG45.nd