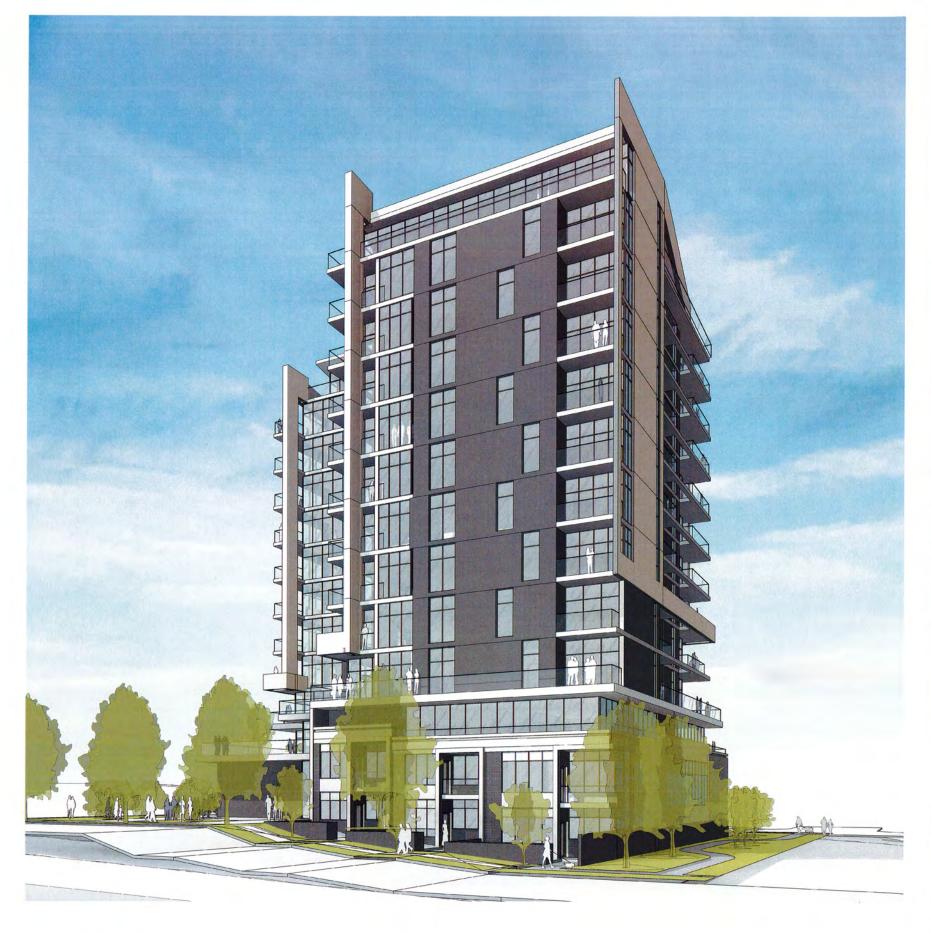

### File #:19-172

a change in zoning from the current RM-1 [Multiple Family Residential] to a Comprehensive Development District zone. The change in Official Community Plan Proposed Land Use Designation is required to accommodate the commercial uses proposed. The change in zoning is required to accommodate the proposed 12 storey, commercial mixed use, multiple family residential building including 109 residential units, as detailed in the proposed development concept plan [Appendix B].

## SHOALING HEIGHTS RESIDENTIAL DEVELOPMENT

CONSTANCE AVE/NELSON ST/MILES ST, ESQUIMALT,

PERSPECTIVE VIEWS

DRAWN: Author PLOT DATE: 08/03/2019 5:38:04 PM

CHECKEChecker

PERSPECTIVE VIEW FROM SOUTH WEST AT NELSON STREET AND MILES STREET

## SHOALING HEIGHTS RESIDENTIAL DEVELOPMENT

CONSTANCE AVE/NELSON ST/MILES ST, ESQUIMALT, BC

PERSPECTIVE VIEWS

DRAWN: Author PLOT DATE: 08/03/2019 5:40:43 PM

CHECK[Checker

A1.05

04849V

PERSPECTIVE VIEW ALONG NELSON STREET