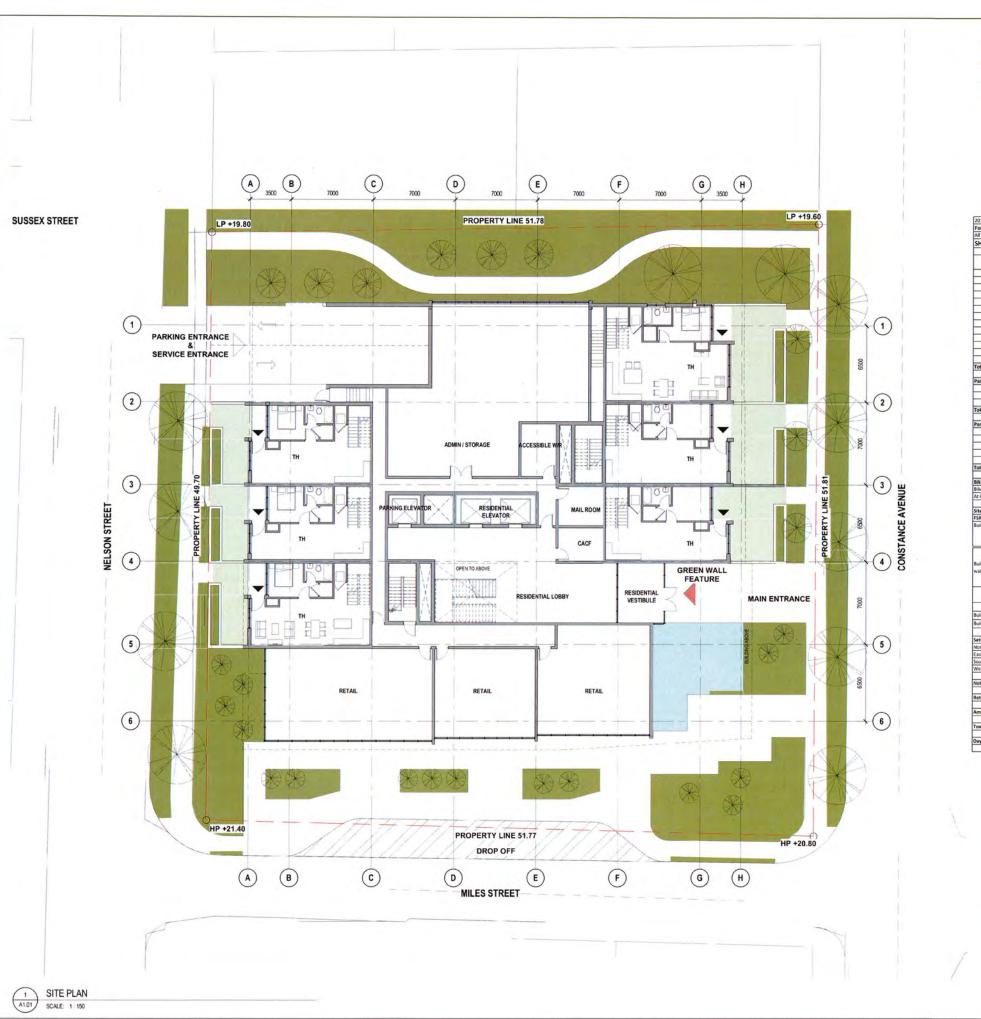

### File #:19-172

a change in zoning from the current RM-1 [Multiple Family Residential] to a Comprehensive Development District zone. The change in Official Community Plan Proposed Land Use Designation is required to accommodate the commercial uses proposed. The change in zoning is required to accommodate the proposed 12 storey, commercial mixed use, multiple family residential building including 109 residential units, as detailed in the proposed development concept plan [Appendix B].

Currently, the subject property has a proposed land use designation of 'High Density Residential'. The proposed development is not consistent with this land use designation as the proposed development includes commercial uses. The plans show 3 retail commercial units on the ground floor and a daycare unit on the 2<sup>nd</sup> floor.

The applicant has proposed the following as density bonus amenities:

- Group daycare for children
- Mass timber construction
- Passive House certification
- 8 affordable housing units
- 3 special needs housing units
- Right of way in the southeast corner to allow for privately owned publicly accessible open space