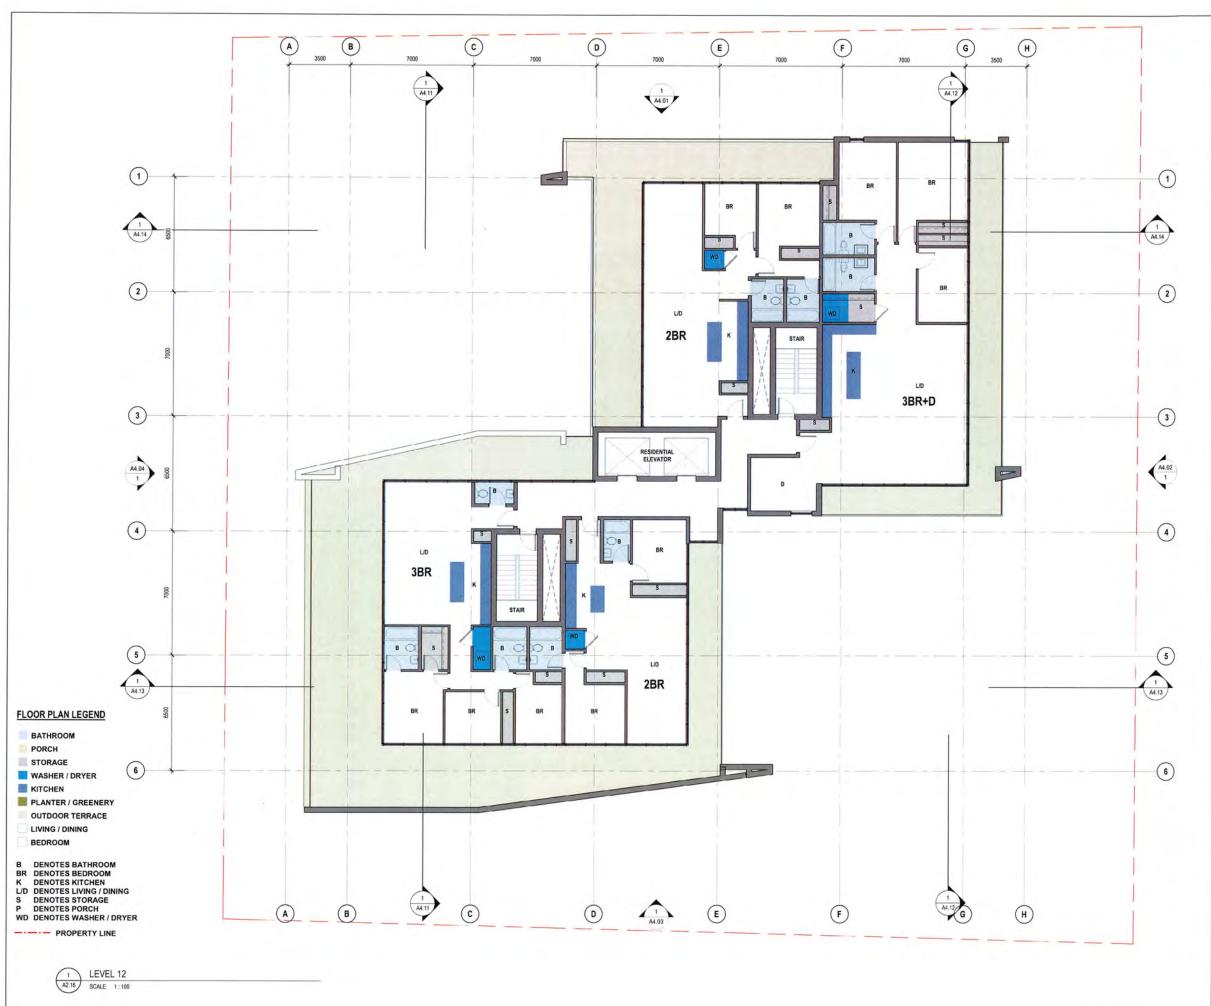

## SHOALING HEIGHTS RESIDENTIAL DEVELOPMENT

CONSTANCE AVE/NELSON ST/MILES ST, ESQUIMALT, BC

FLOOR PLANS - 12TH LEVEL

DRAWN: Author PLOT DATE: 3/8/2019 5:44:53 PM

A2.16

04849V

C:\ReviftLocal Files\DLG 04849V AR mfvWHG45.rvt