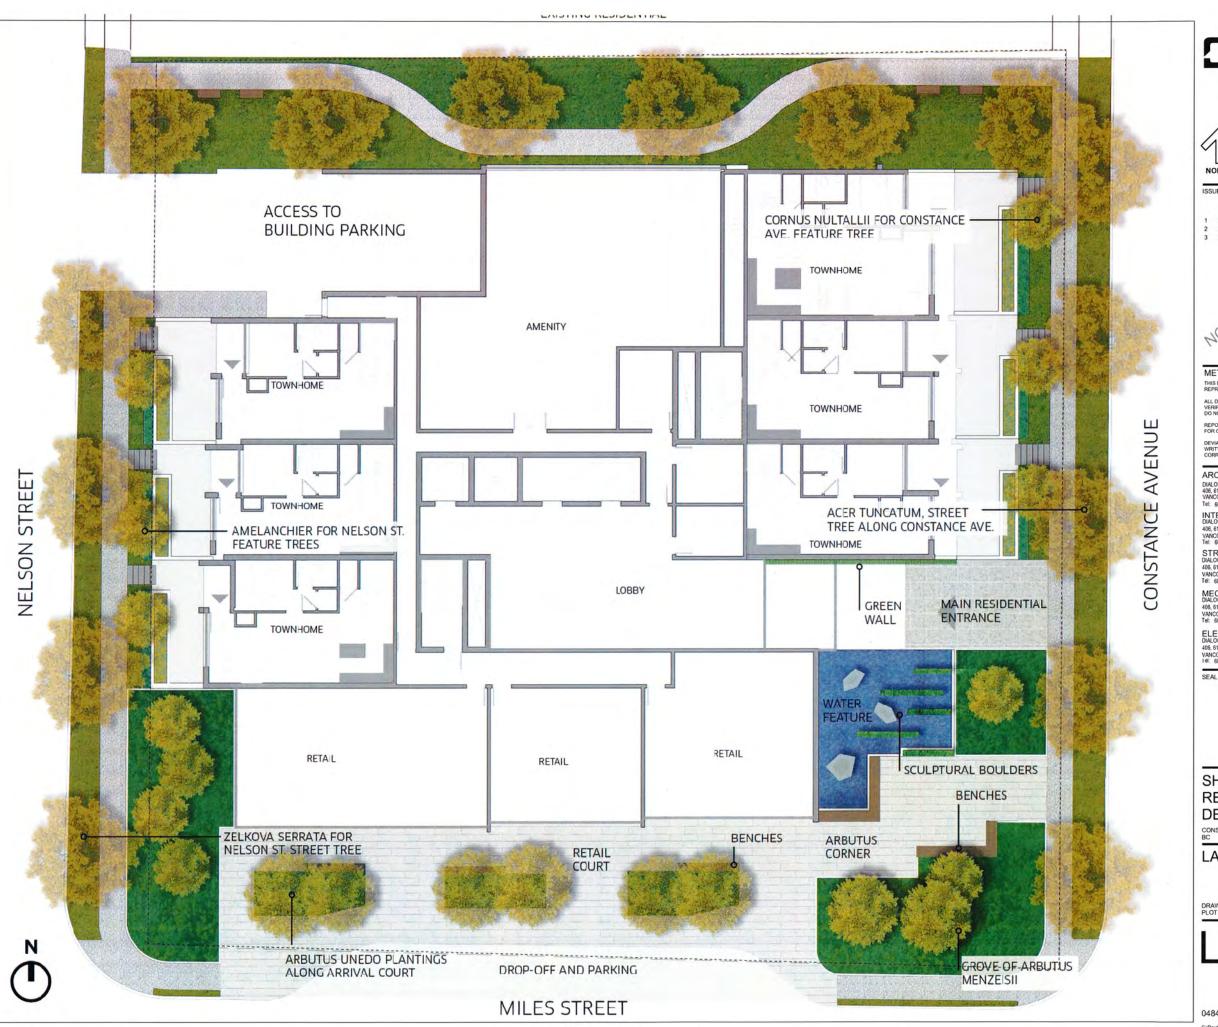

## SHOALING HEIGHTS RESIDENTIAL **DEVELOPMENT**

CONSTANCE AVE/NELSON ST/MILES ST, ESQUIMALT, BC

## LANDSCAPE PLAN 2ND LEVEL

DRAWN: Author PLOT DATE: 08/03/2019 1:54:29 PM

04849V

C:\Revit\Local Files\DLG 04849V AR fstuart.rvt

sections drawn at 1:50

**DIALOG®** RECEIVED

OF ESQUIMALT

MAR 1 2 2019