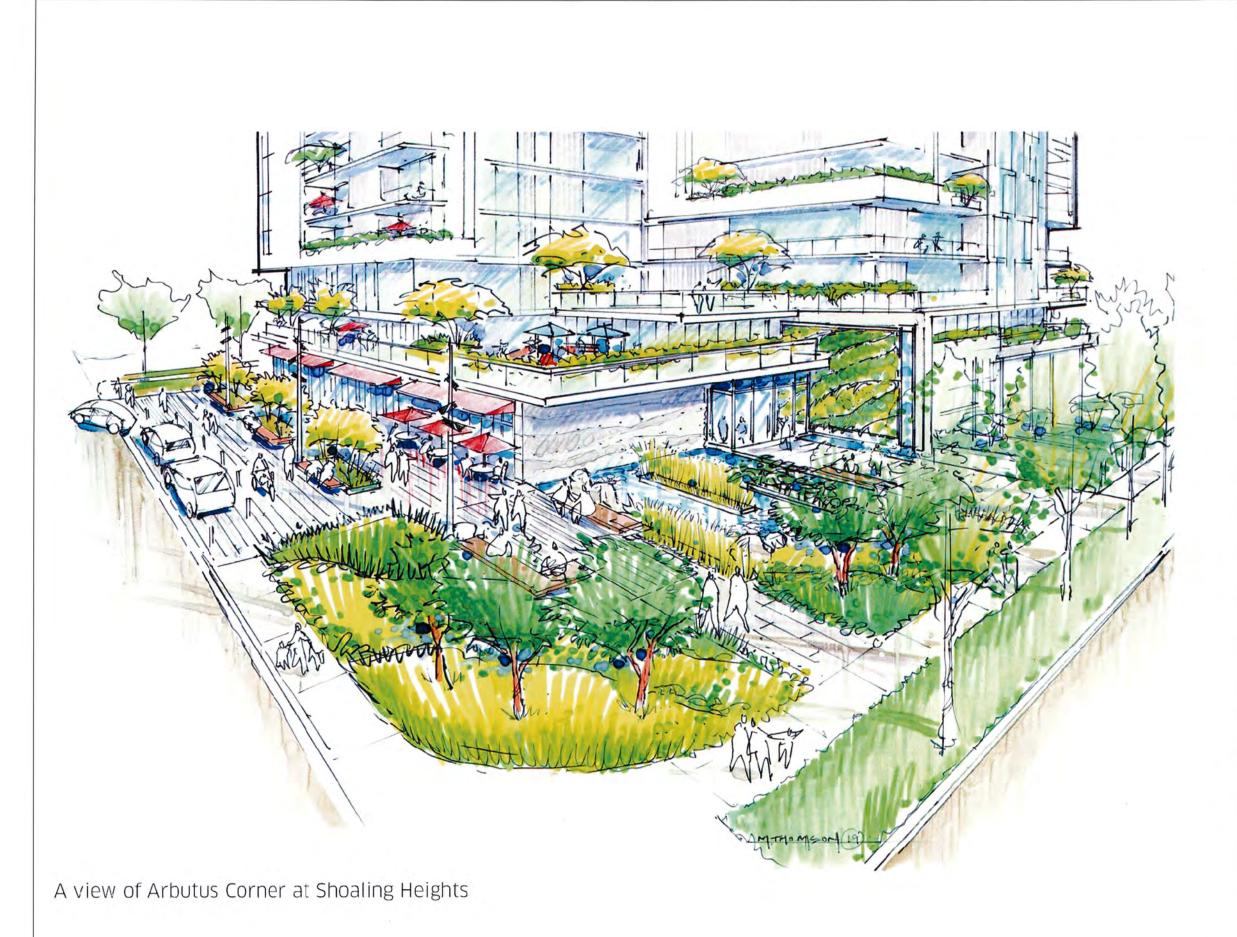

## SHOALING HEIGHTS RESIDENTIAL **DEVELOPMENT**

CONSTANCE AVE/NELSON ST/MILES ST, ESQUIMALT.

LANDSCAPE VIEW

DRAWN: Author PLOT DATE: 08/03/2019 1:55:18 PM

L1.05