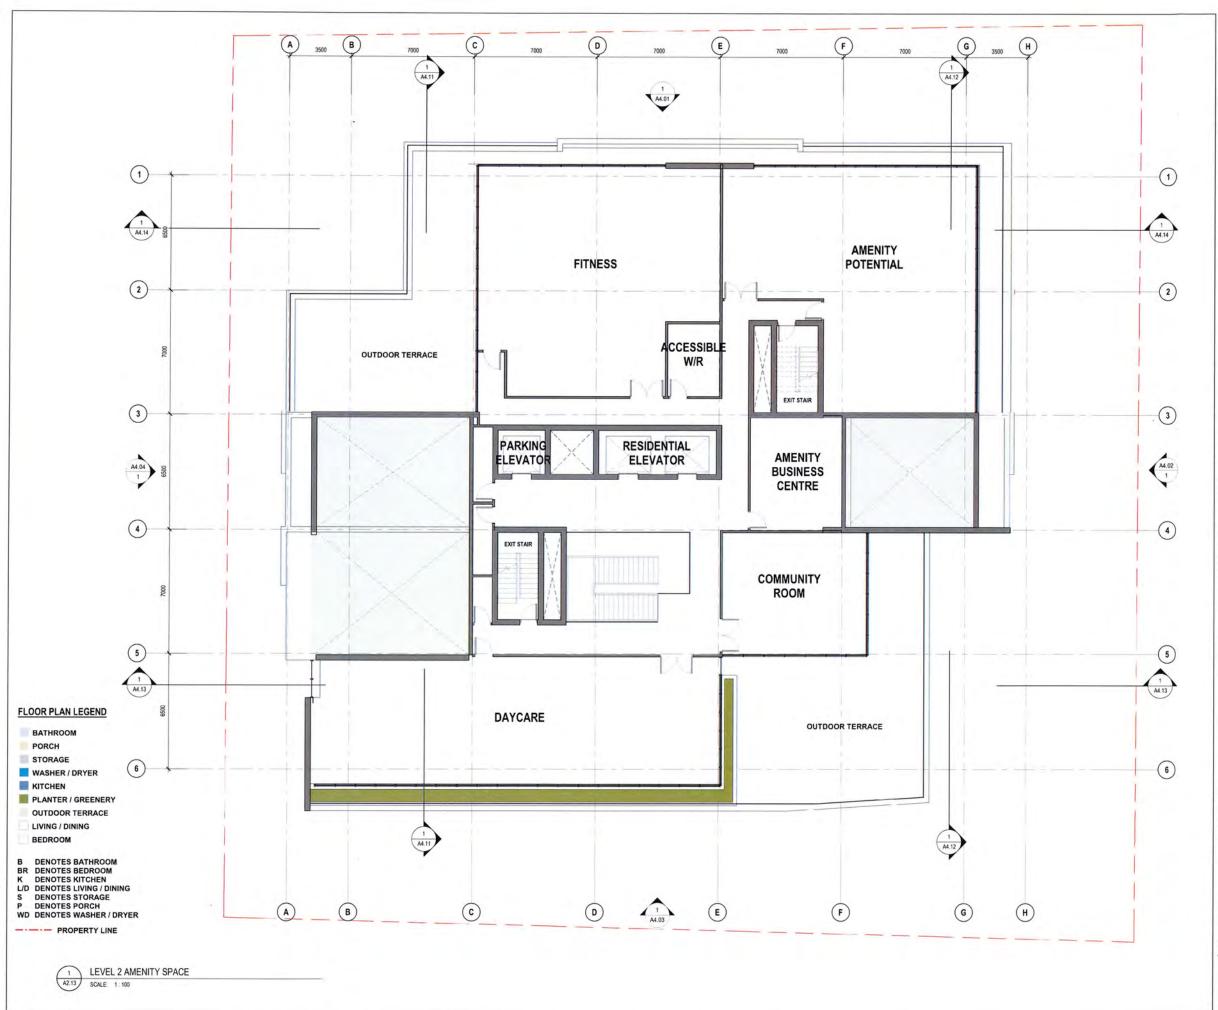

ELECTRICAL ENGINEER
DIALOG
406, 611 ALEXANDER STREET
VANCOUVER, BC V6A 1E1
1e1: 604 255 1169 Fax: 604 255 1790

SHOALING HEIGHTS RESIDENTIAL DEVELOPMENT

CONSTANCE AVE/NELSON ST/MILES ST, ESQUIMALT, BC

FLOOR PLANS - 2ND LEVEL - AMENITY

DRAWN: Author PLOT DATE: 3/8/2019 5:43:55 PM

04849V

C:\Revit\Local Files\DLG 04849V AR mtuWHG45 rvt

ALL DIMENSIONS ARE IN MILLIMETERS UNLESS OTHERWISE NOTED. VERIFY DIMENSIONS. DO NOT SCALE THIS DRAWING.