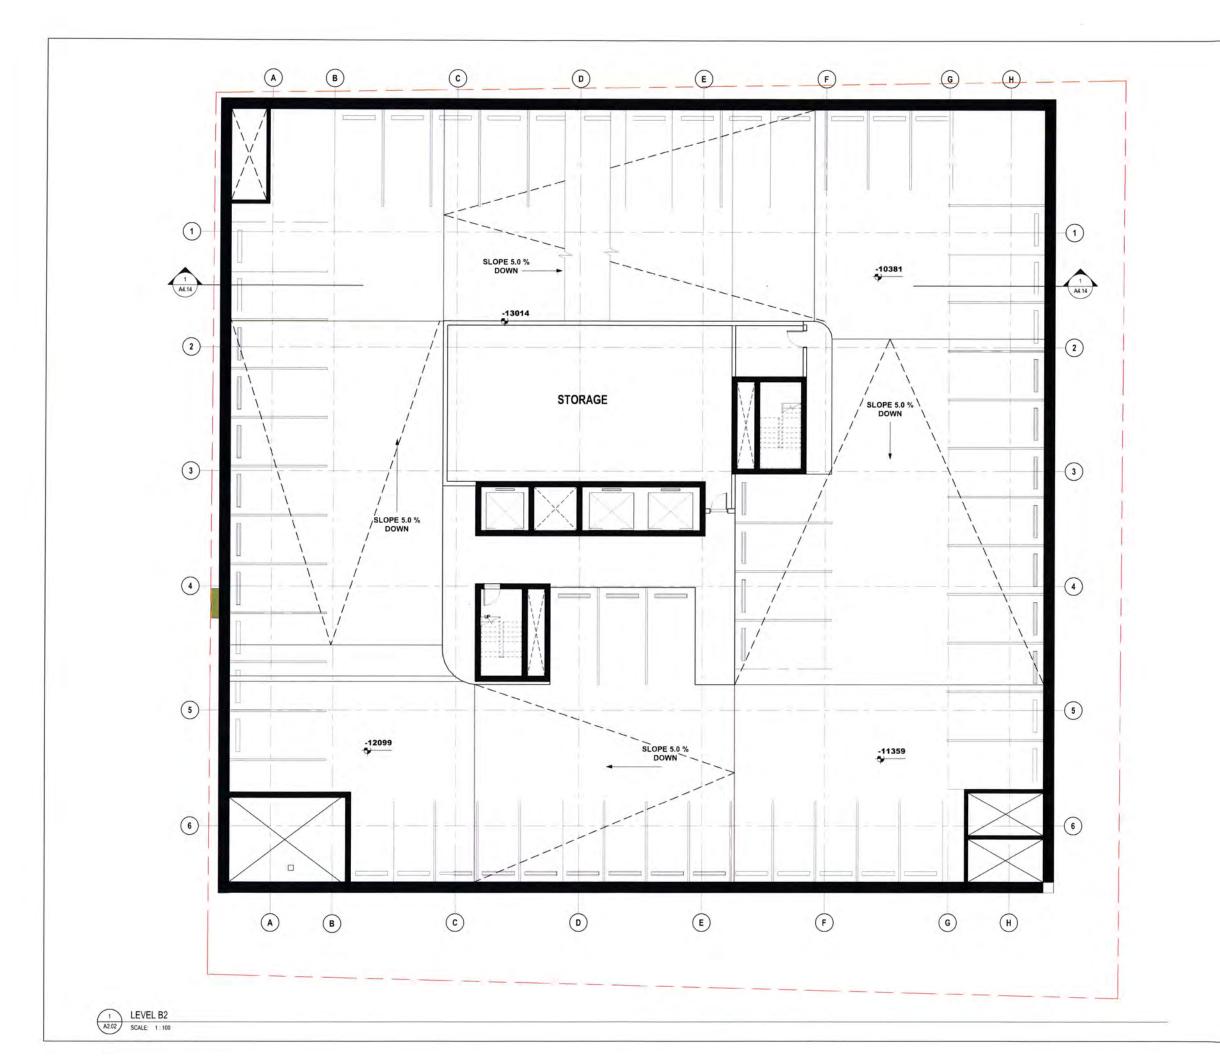

## SHOALING HEIGHTS RESIDENTIAL **DEVELOPMENT**

CONSTANCE AVE/NELSON ST/MILES ST, ESQUIMALT, BC

FLOOR PLANS - B2 **LEVEL** 

DRAWN: Author PLOT DATE: 08/03/2019 5:44:46 PM

CHECKIChecker

04849V

C1RevitLocal FilesIDLG 04849V AR MMalchev@dialogdesion.ca.nd