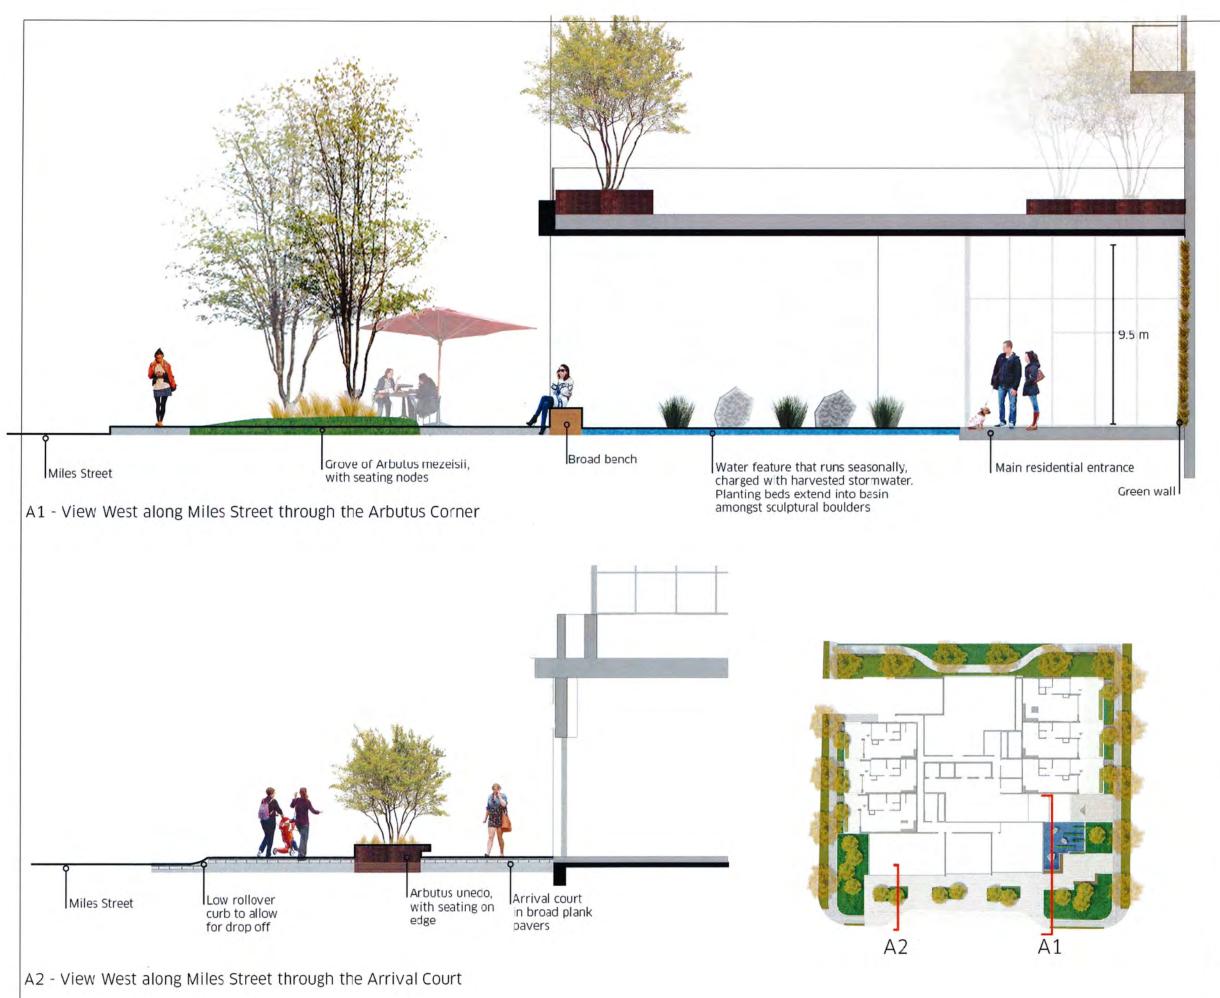

ELECTRICAL ENGINEER
DIALOG
406, 611 ALEXANDER STREET
VANCOUVER, BC V6A 1E1
1el: 604 255 1169
Fax: 604 255 1790

SHOALING HEIGHTS RESIDENTIAL **DEVELOPMENT** 

LANDSCAPE **SECTIONS A** 

DRAWN: Author PLOT DATE: 08/03/2019 1:55:07 PM

L1.03

## B1 - View North along Constance Avenue at building entrance

B2 - Typical section looking North through townhome on Constance Avenue

sections drawn at 1:50