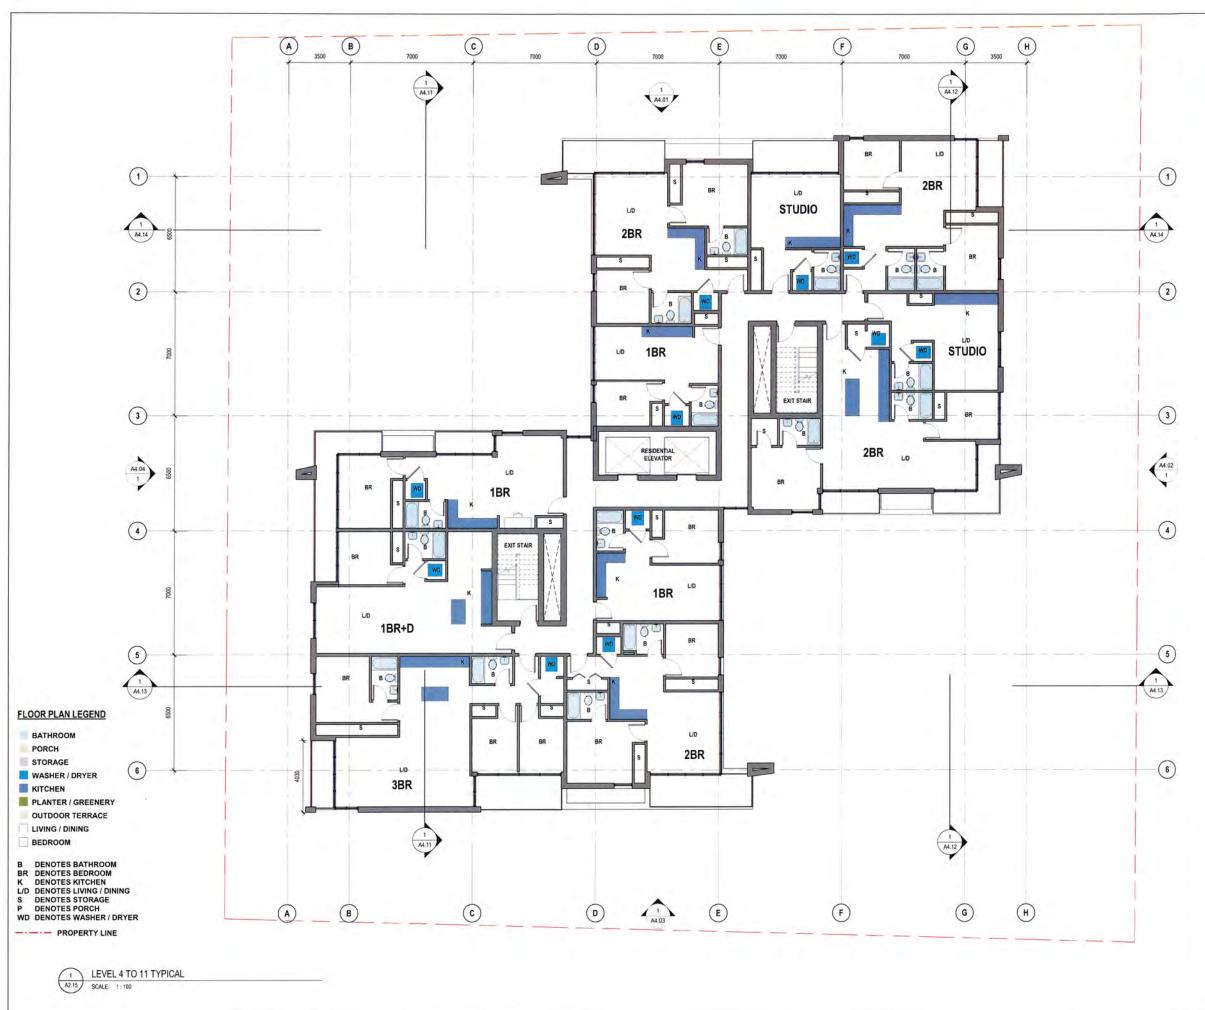

## SHOALING HEIGHTS RESIDENTIAL DEVELOPMENT

CONSTANCE AVE/NELSON ST/MILES ST, ESQUIMALT, BC

## FLOOR PLANS - 4TH TO 11TH LEVEL **TYPICAL**

DRAWN: Author PLOT DATE: 08/03/2019 9:09:51 PM

A2.15

04849V

C:\Revit\Local Files\DLG 04849V AR iccortuese.rvt

ISSUED FOR

THIS DRAWING IS COPYRIGHTED AND MUST NOT BE USED, REPRODUCED, OR REVISED WITHOUT WRITTEN PERMISSION