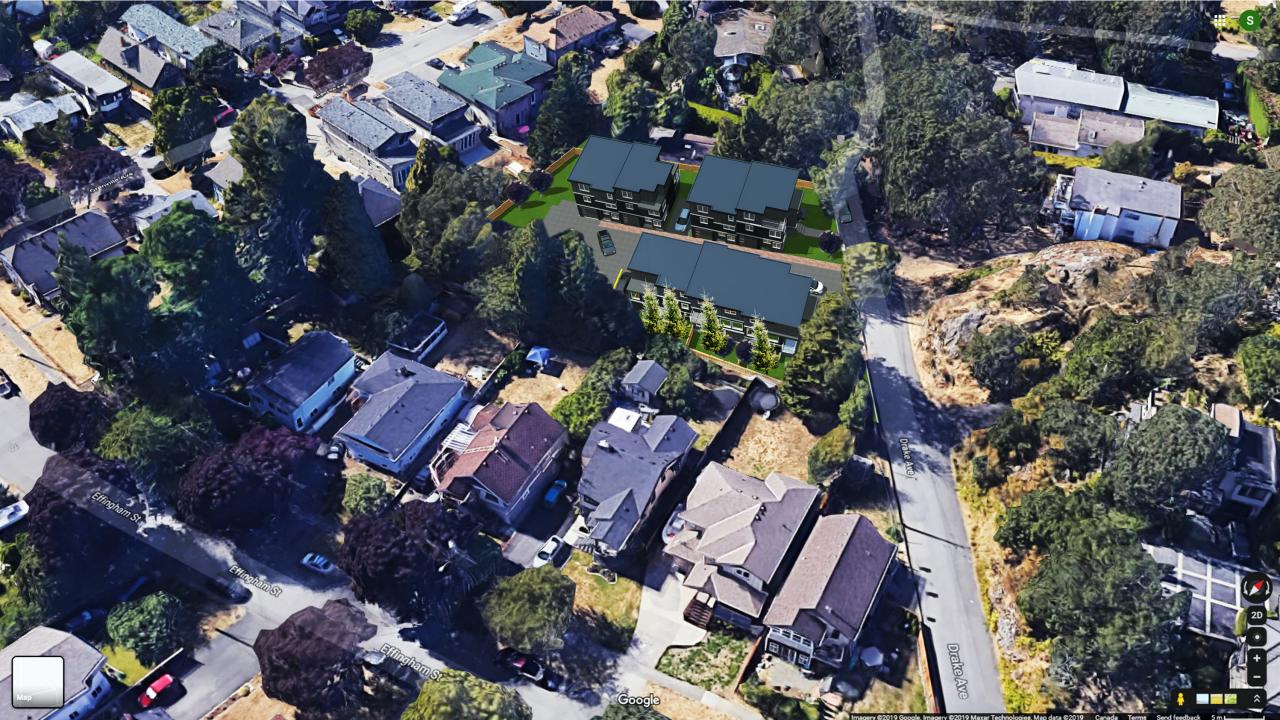

# DRAKE TOWNES FAMILY FRIENDLY HOUSING

# Redevelopment and Rezoning of 636/640 Drake Avenue

Esquimalt, British Columbia

Dimma Pacific Properties Ltd

Burrows Holdings Ltd - 10 5 2 licensed residential builder

# COMBINED LOT SIZE 1628 M<sup>2</sup>

PROPOSAL IS TO REPLACE EXISTING 4 UNITS WITH 7 UNIT NEW DEVELOPMENT TO BE COMPRISED OF TWO DUPLEXES AND ONE THREE UNIT BUILDING

PROPOSED SITE COVERAGE 27%

NAD\_1983\_UTM\_Zone\_10N