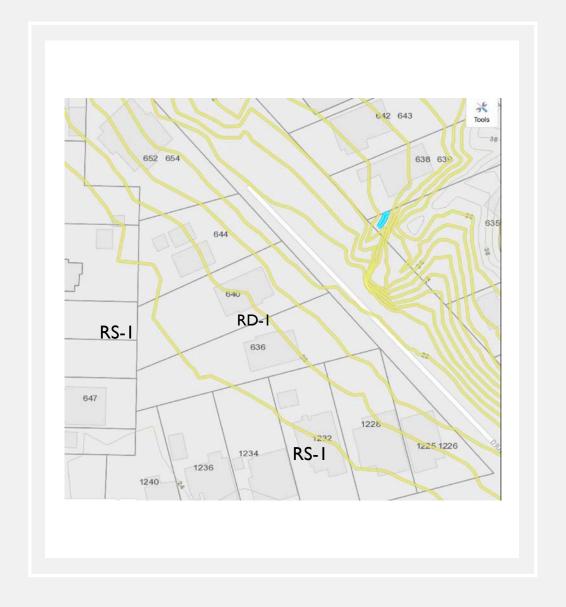

# Redevelopment and Rezoning of 636/640 Drake Avenue

Esquimalt, British Columbia

Dimma Pacific Properties Ltd

Burrows Holdings Ltd - 10 5 2 licensed residential builder

# COMBINED LOT SIZE 1628 M<sup>2</sup>

PROPOSAL IS TO REPLACE EXISTING 4 UNITS WITH 7 UNIT NEW DEVELOPMENT TO BE COMPRISED OF TWO DUPLEXES AND ONE THREE UNIT BUILDING

PROPOSED SITE COVERAGE 27%

NAD\_1983\_UTM\_Zone\_10N