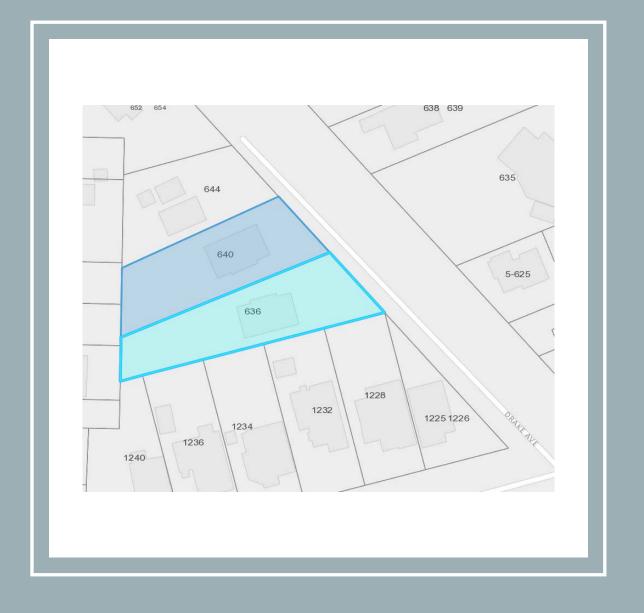

# Redevelopment and Rezoning of 636/640 Drake Avenue

Esquimalt, British Columbia

Dimma Pacific Properties Ltd

Burrows Holdings Ltd - 10 5 2 licensed residential builder

# COMBINED LOT SIZE 1628 M<sup>2</sup>

PROPOSAL IS TO REPLACE EXISTING 4 UNITS WITH 7 UNIT NEW DEVELOPMENT TO BE COMPRISED OF TWO DUPLEXES AND ONE THREE UNIT BUILDING

PROPOSED SITE COVERAGE 27%

NAD\_1983\_UTM\_Zone\_10N