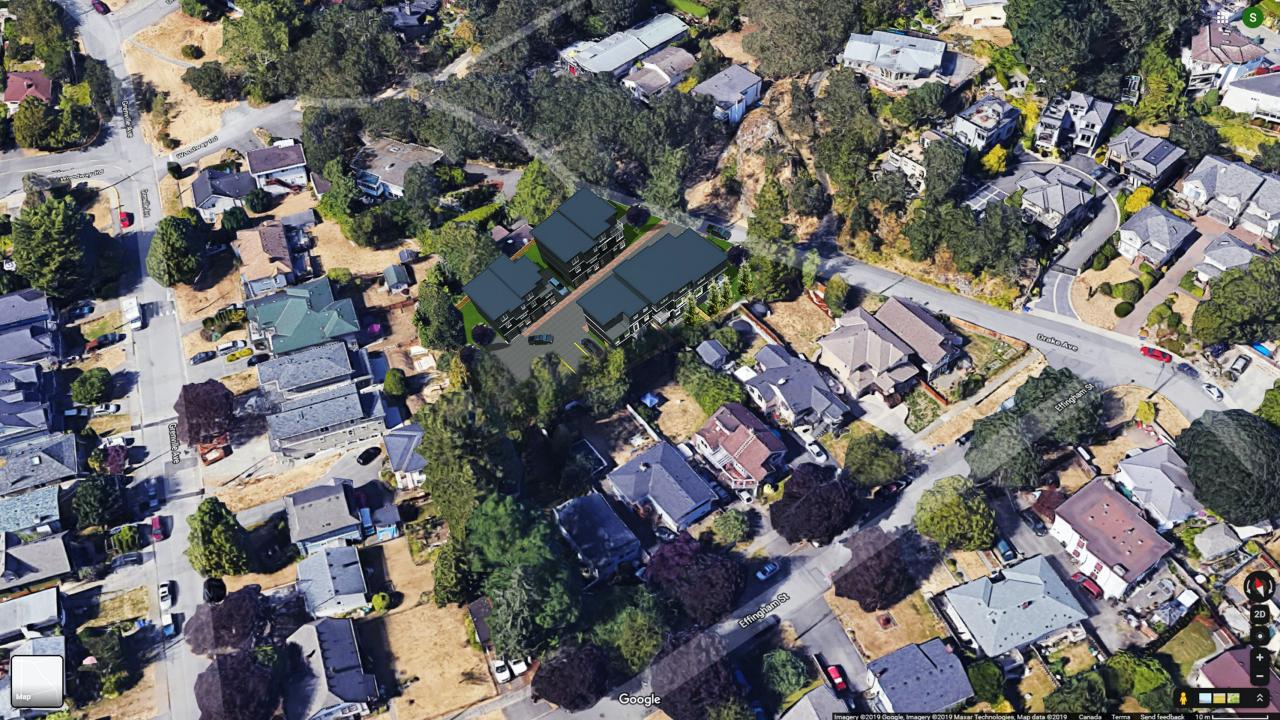

# DRAKE TOWNES FAMILY FRIENDLY HOUSING

# Redevelopment and Rezoning of 636/640 Drake Avenue

Esquimalt, British Columbia

Dimma Pacific Properties Ltd

Burrows Holdings Ltd - 10 5 2 licensed residential builder

# COMBINED LOT SIZE 1628 M<sup>2</sup>

PROPOSAL IS TO REPLACE EXISTING 4 UNITS WITH 7 UNIT NEW DEVELOPMENT TO BE COMPRISED OF TWO DUPLEXES AND ONE THREE UNIT BUILDING

PROPOSED SITE COVERAGE 27%

NAD\_1983\_UTM\_Zone\_10N