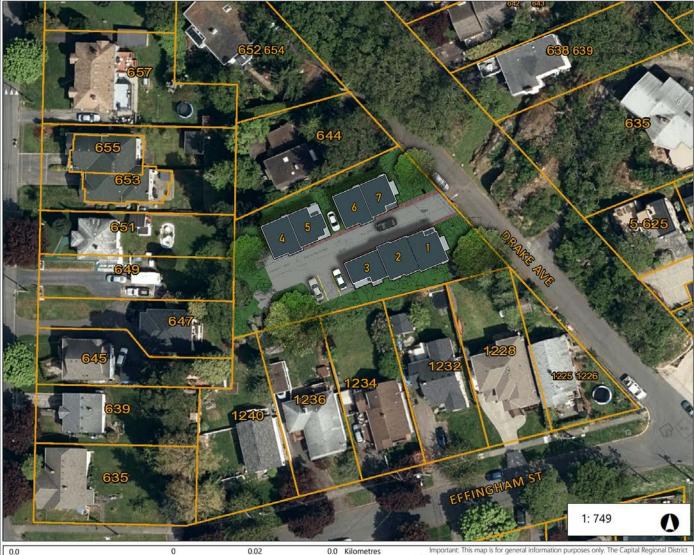

# COMBINED LOT SIZE 1628 M<sup>2</sup>

PROPOSAL IS TO REPLACE EXISTING 4 UNITS WITH 7 UNIT NEW DEVELOPMENT TO BE COMPRISED OF TWO DUPLEXES AND ONE THREE UNIT BUILDING

PROPOSED SITE COVERAGE 27%

NAD\_1983\_UTM\_Zone\_10N

# Map Title

## Legend

- Regional District Boundary
- Electoral Area Boundary 1-7.5l
- Municipal Boundary 1-7.5K
- International Boundary
  - Geographic Labels
    Coastal Water Labels
- Coasiai Walei Labe
- Building Footprint

### Civic Sites

- + Airport
- Paramedic
- \* Recreation Center
- ⊥ Office
- Library
- m Museum
- F Firehall
- H Hospital
- p Police
- Golf
- Ferry
- Station
- Road Labels 1-1500
- E & N Railway
- All Road Types 1-1.5K
  - Ferry Route
- I akee & Wetlande 1-75K