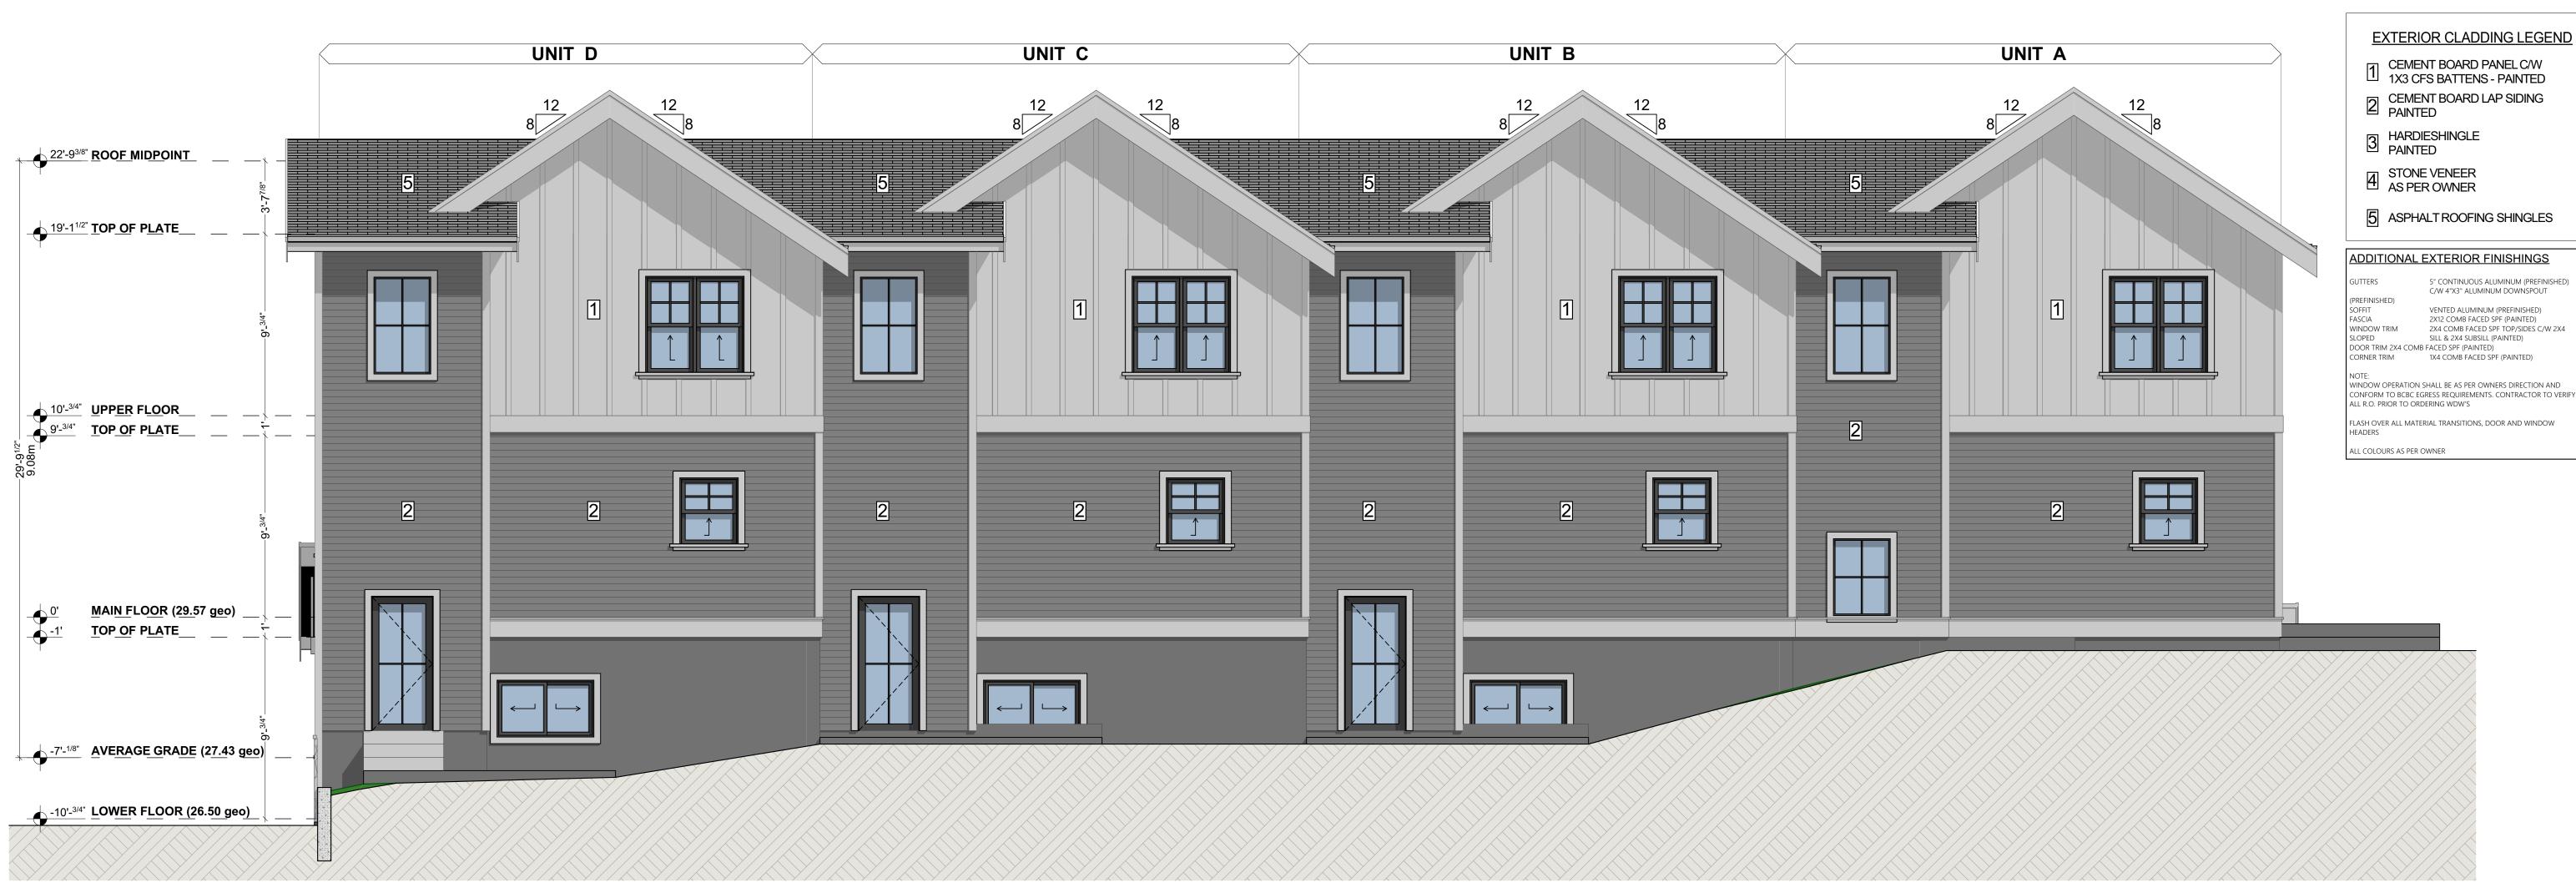

REAR ELEVATION

SCALE: 1/4" = 1'-0"



4 LEFT ELEVATION

SCALE: 1/4" = 1'-0"

5" CONTINUOUS ALUMINUM (PREFINISHED) C/W 4"X3" ALUMINUM DOWNSPOUT

2X4 COMB FACED SPF TOP/SIDES C/W 2X4 SILL & 2X4 SUBSILL (PAINTED) 1X4 COMB FACED SPF (PAINTED)

WINDOW OPERATION SHALL BE AS PER OWNERS DIRECTION AND CONFORM TO BCBC EGRESS REQUIREMENTS. CONTRACTOR TO VERIFY ALL R.O. PRIOR TO ORDERING WDW'S

FLASH OVER ALL MATERIAL TRANSITIONS, DOOR AND WINDOW

903 ADMIRALS

1500 Shorncliffe Road Victoria BC Canada

250.893.8127 www.adaptdesign.ca

Drawings and Specifications as instruments of service are and shall remain the property of Adapt Design. They are not to be used on extensions of the project, or other projects, except by agreement in writing and appropriate compensation to the Designer.

The General