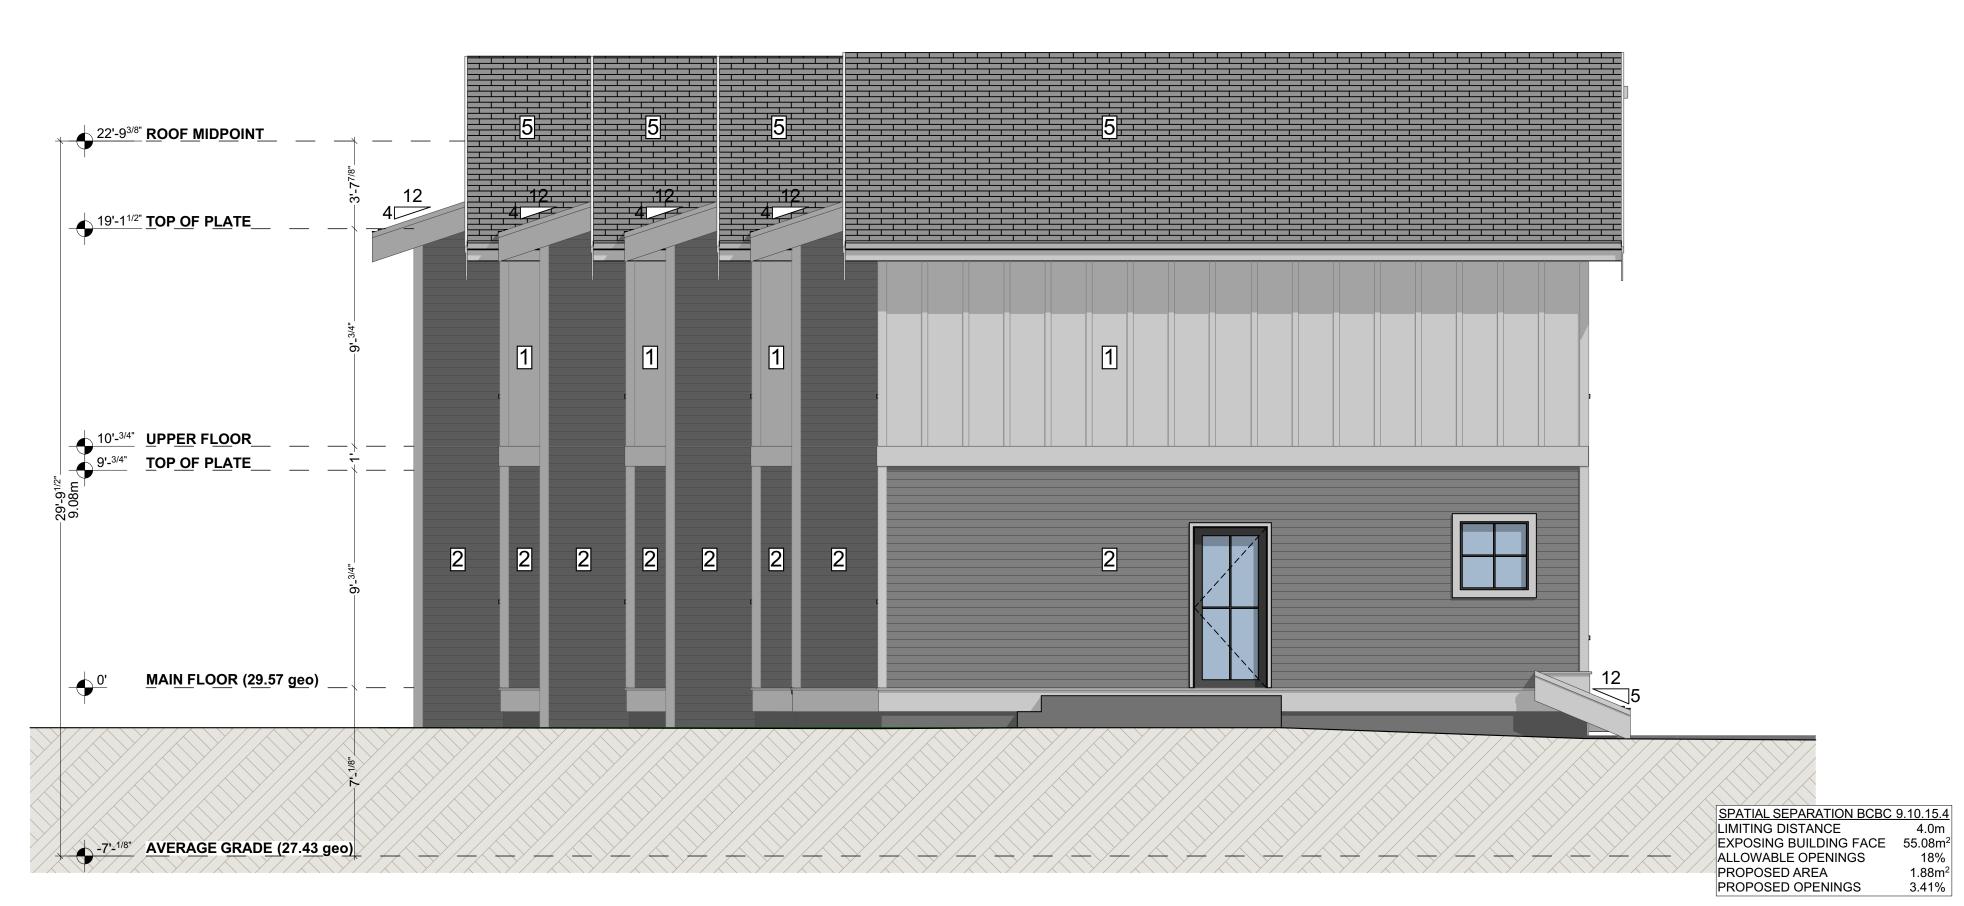

REAR ELEVATION

SCALE: 1/4" = 1'-0"

4 LEFT ELEVATION

SCALE: 1/4" = 1'-0"

5" CONTINUOUS ALUMINUM (PREFINISHED) C/W 4"X3" ALUMINUM DOWNSPOUT

2X4 COMB FACED SPF TOP/SIDES C/W 2X4 SILL & 2X4 SUBSILL (PAINTED) 1X4 COMB FACED SPF (PAINTED)

WINDOW OPERATION SHALL BE AS PER OWNERS DIRECTION AND CONFORM TO BCBC EGRESS REQUIREMENTS. CONTRACTOR TO VERIFY ALL R.O. PRIOR TO ORDERING WDW'S

FLASH OVER ALL MATERIAL TRANSITIONS, DOOR AND WINDOW

903 ADMIRALS