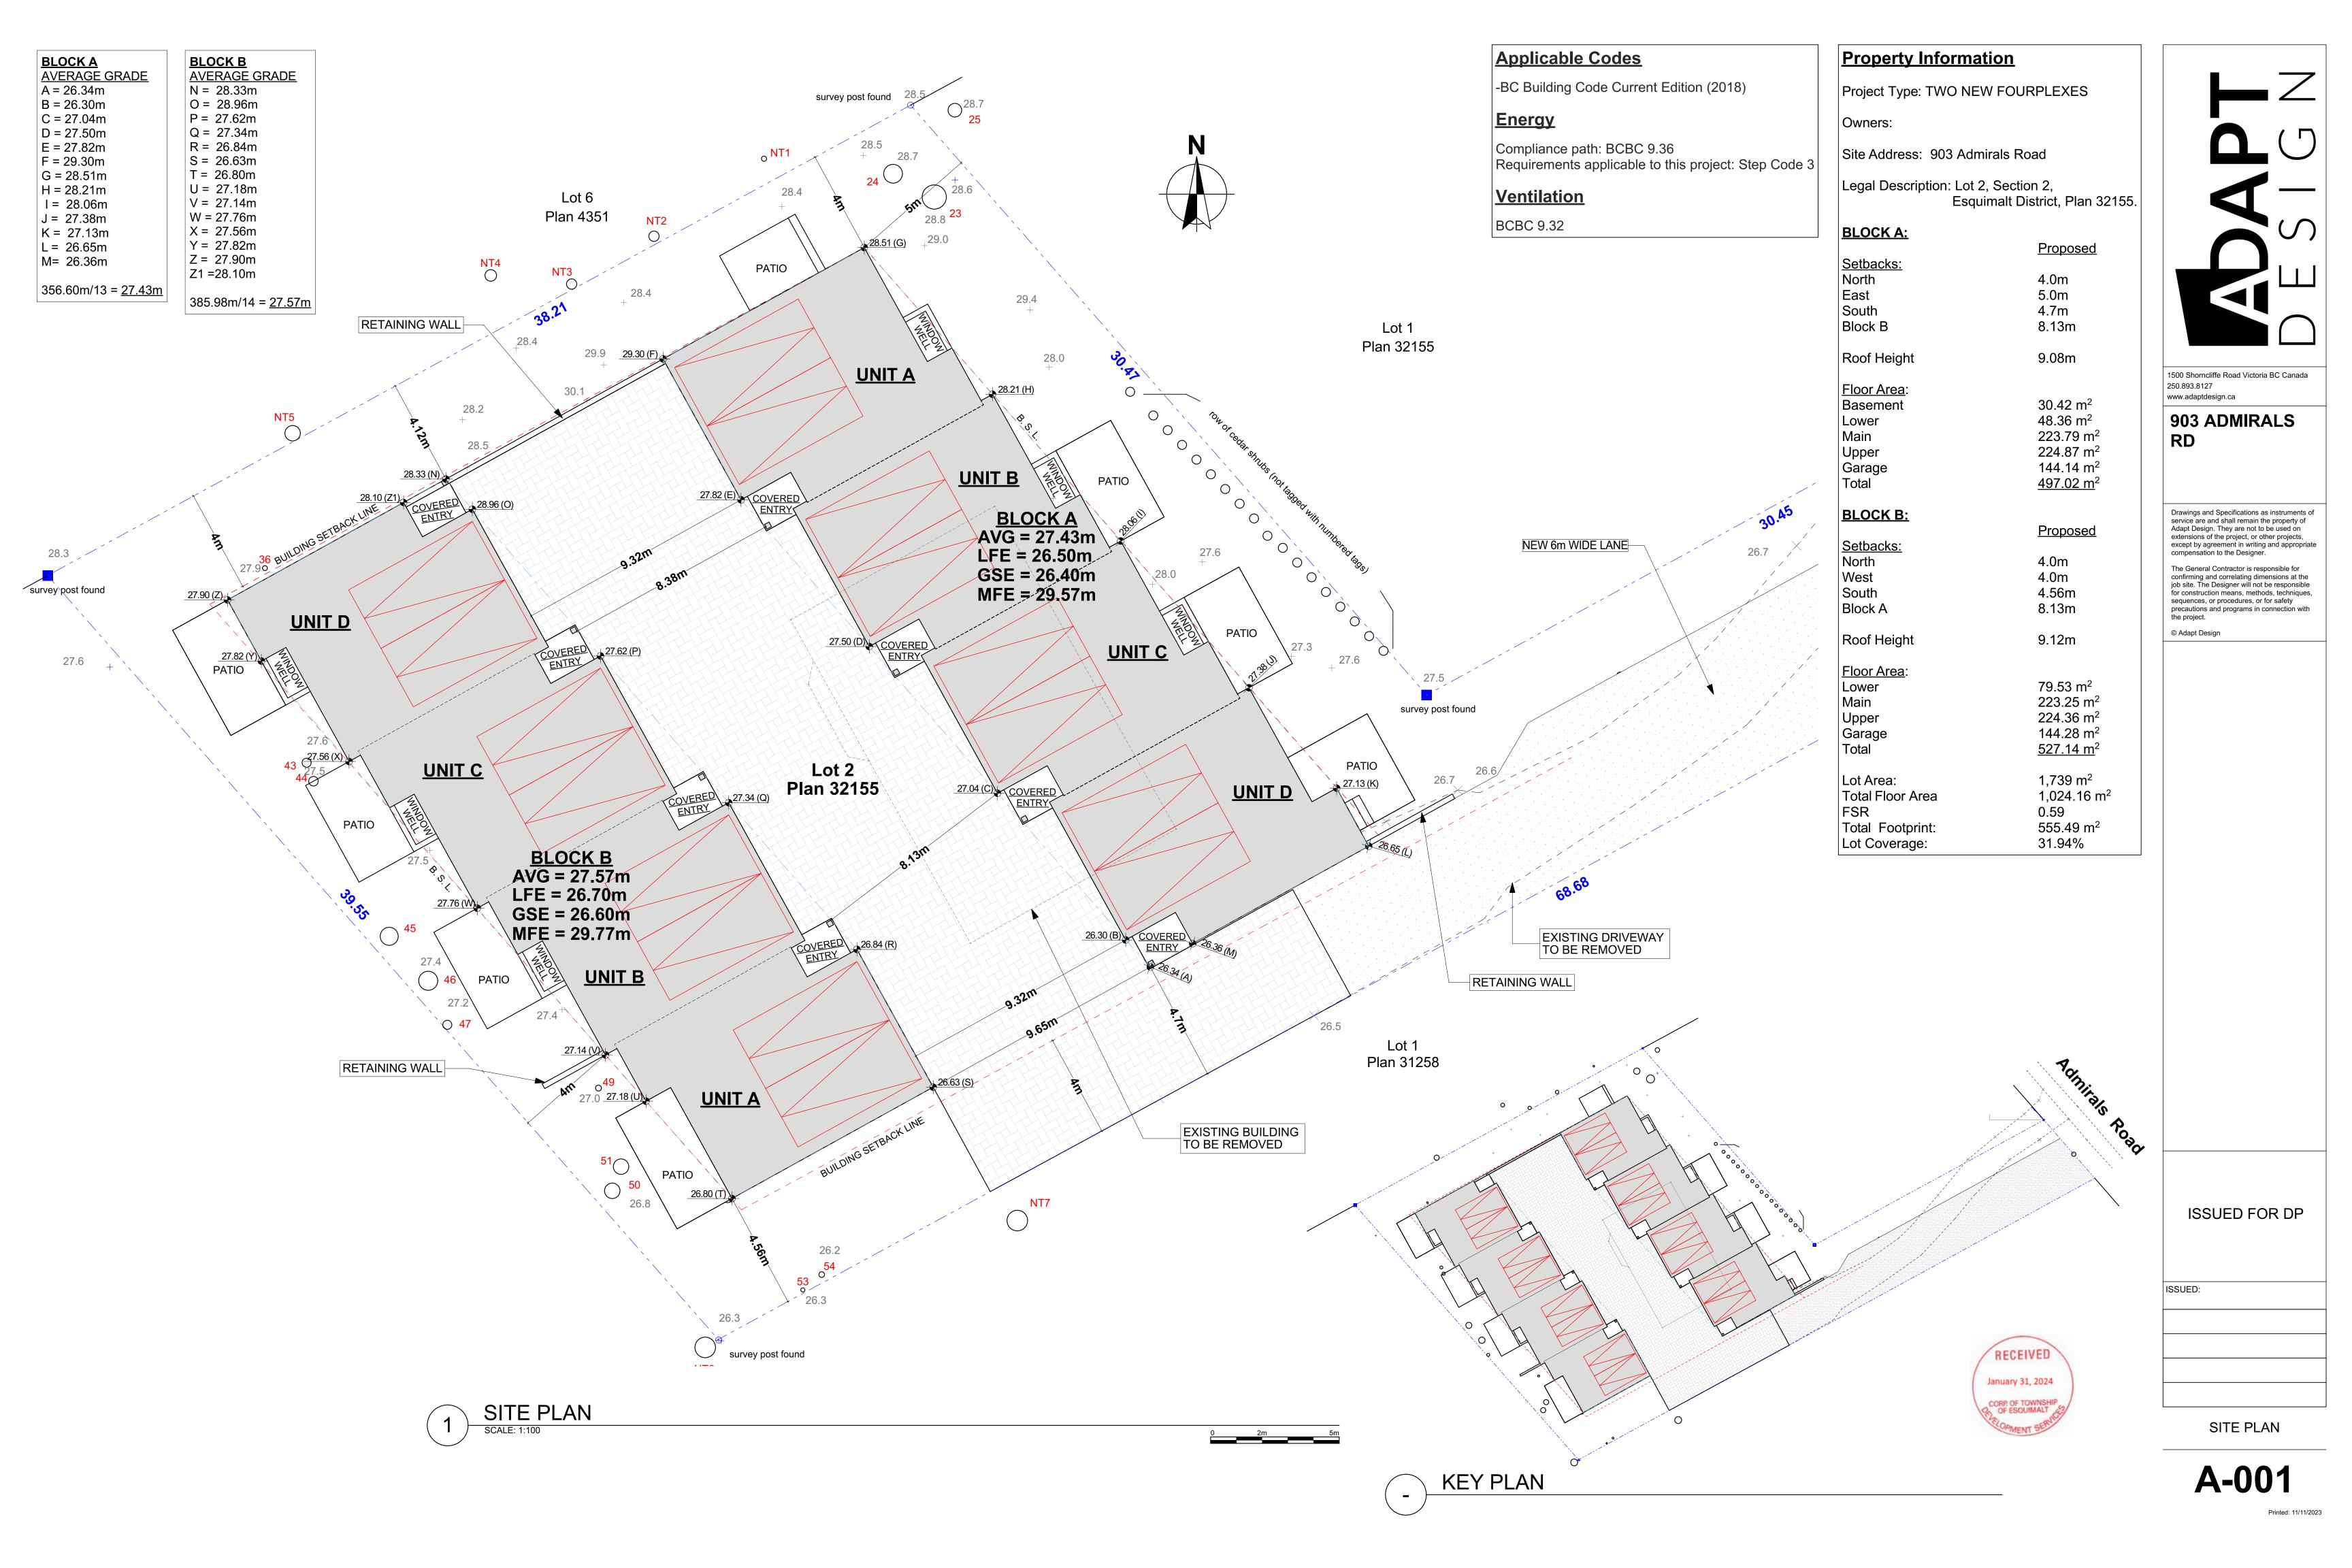

REAR ELEVATION

SCALE: 1/4" = 1'-0"



4 LEFT ELEVATION

SCALE: 1/4" = 1'-0"

5" CONTINUOUS ALUMINUM (PREFINISHED) C/W 4"X3" ALUMINUM DOWNSPOUT

2X4 COMB FACED SPF TOP/SIDES C/W 2X4 SILL & 2X4 SUBSILL (PAINTED) 1X4 COMB FACED SPF (PAINTED)

WINDOW OPERATION SHALL BE AS PER OWNERS DIRECTION AND CONFORM TO BCBC EGRESS REQUIREMENTS. CONTRACTOR TO VERIFY ALL R.O. PRIOR TO ORDERING WDW'S

FLASH OVER ALL MATERIAL TRANSITIONS, DOOR AND WINDOW

903 ADMIRALS

1500 Shorncliffe Road Victoria BC Canada

250.893.8127 www.adaptdesign.ca

Drawings and Specifications as instruments of service are and shall remain the property of Adapt Design. They are not to be used on extensions of the project, or other projects, except by agreement in writing and appropriate compensation to the Designer.

The Gene