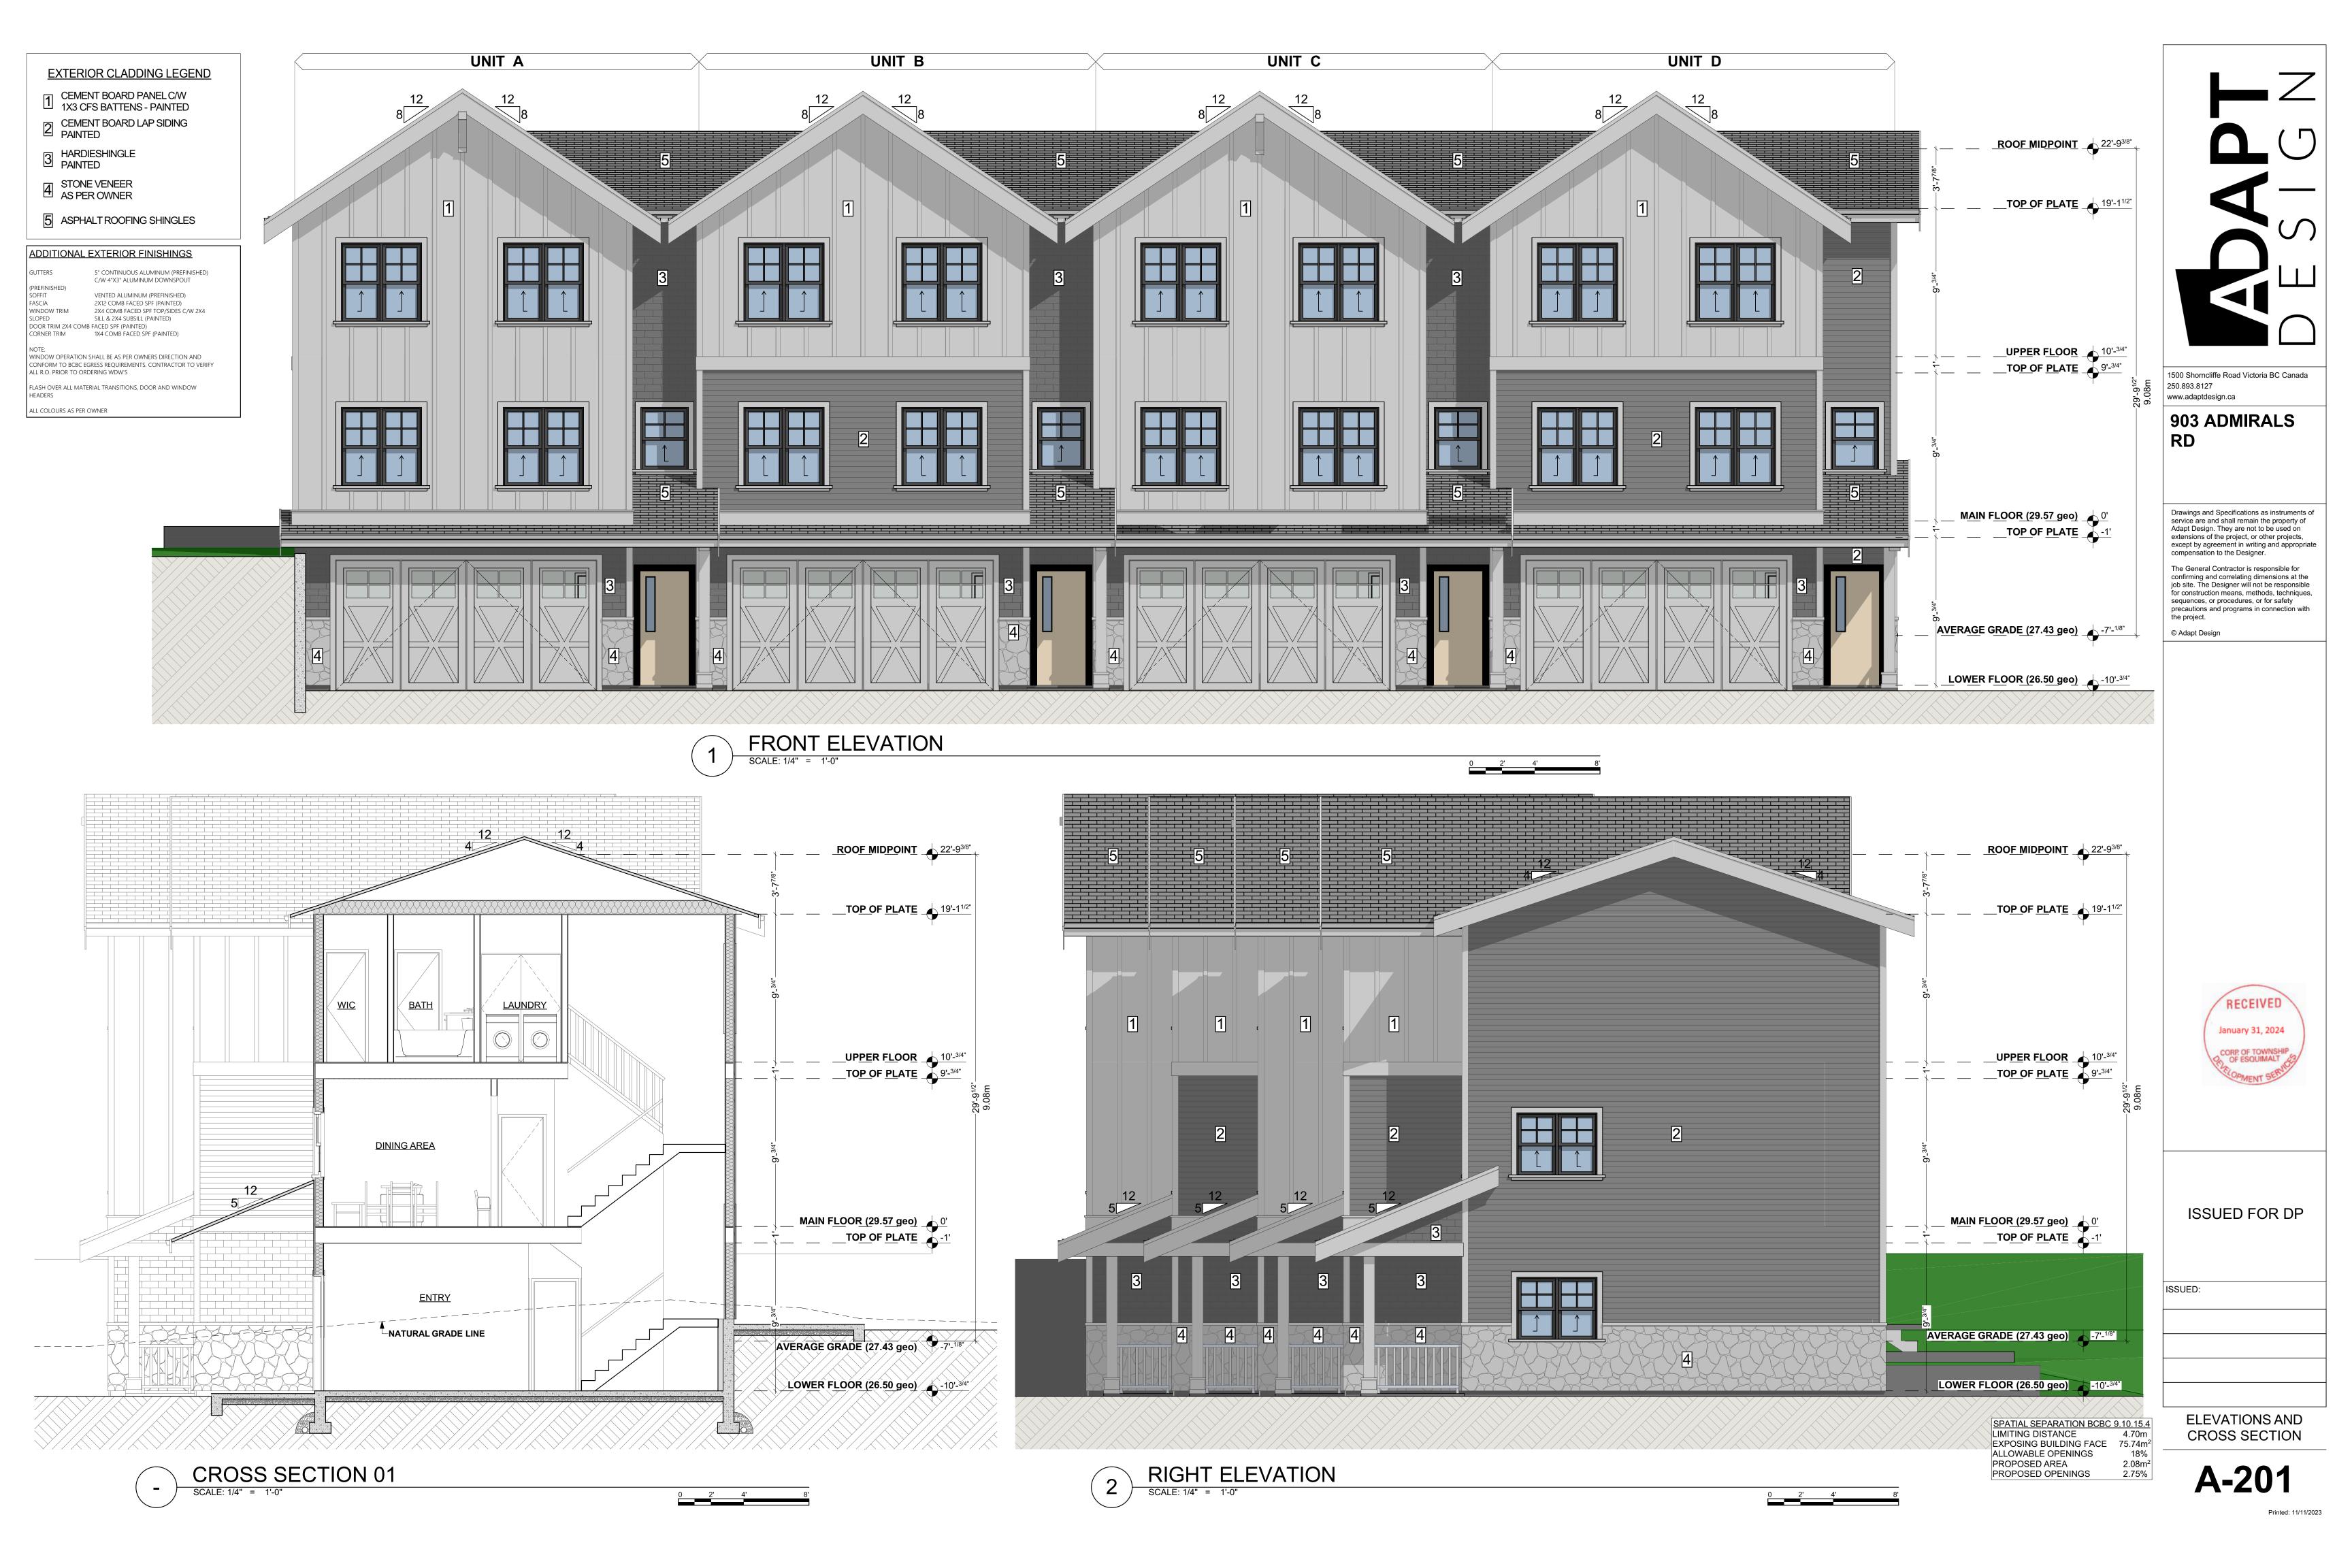

REAR ELEVATION

SCALE: 1/4" = 1'-0"



4 LEFT ELEVATION

SCALE: 1/4" = 1'-0"

5" CONTINUOUS ALUMINUM (PREFINISHED) C/W 4"X3" ALUMINUM DOWNSPOUT

2X4 COMB FACED SPF TOP/SIDES C/W 2X4 SILL & 2X4 SUBSILL (PAINTED) 1X4 COMB FACED SPF (PAINTED)

WINDOW OPERATION SHALL BE AS PER OWNERS DIRECTION AND CONFORM TO BCBC EGRESS REQUIREMENTS. CONTRACTOR TO VERIFY ALL R.O. PRIOR TO ORDERING WDW'S

FLASH OVER ALL MATERIAL TRANSITIONS, DOOR AND WINDOW

903 ADMIRALS

1500 Shorncliffe Road Victoria BC Canada

250.893.8127 www.adaptdesign.ca

Drawings and Specifications as instruments of service are and shall remain the property of Adapt Design. They are not to be used on extensions of the project, or other projects, except by agreement in writing and appropriate compensation to the Designer.

The Genera