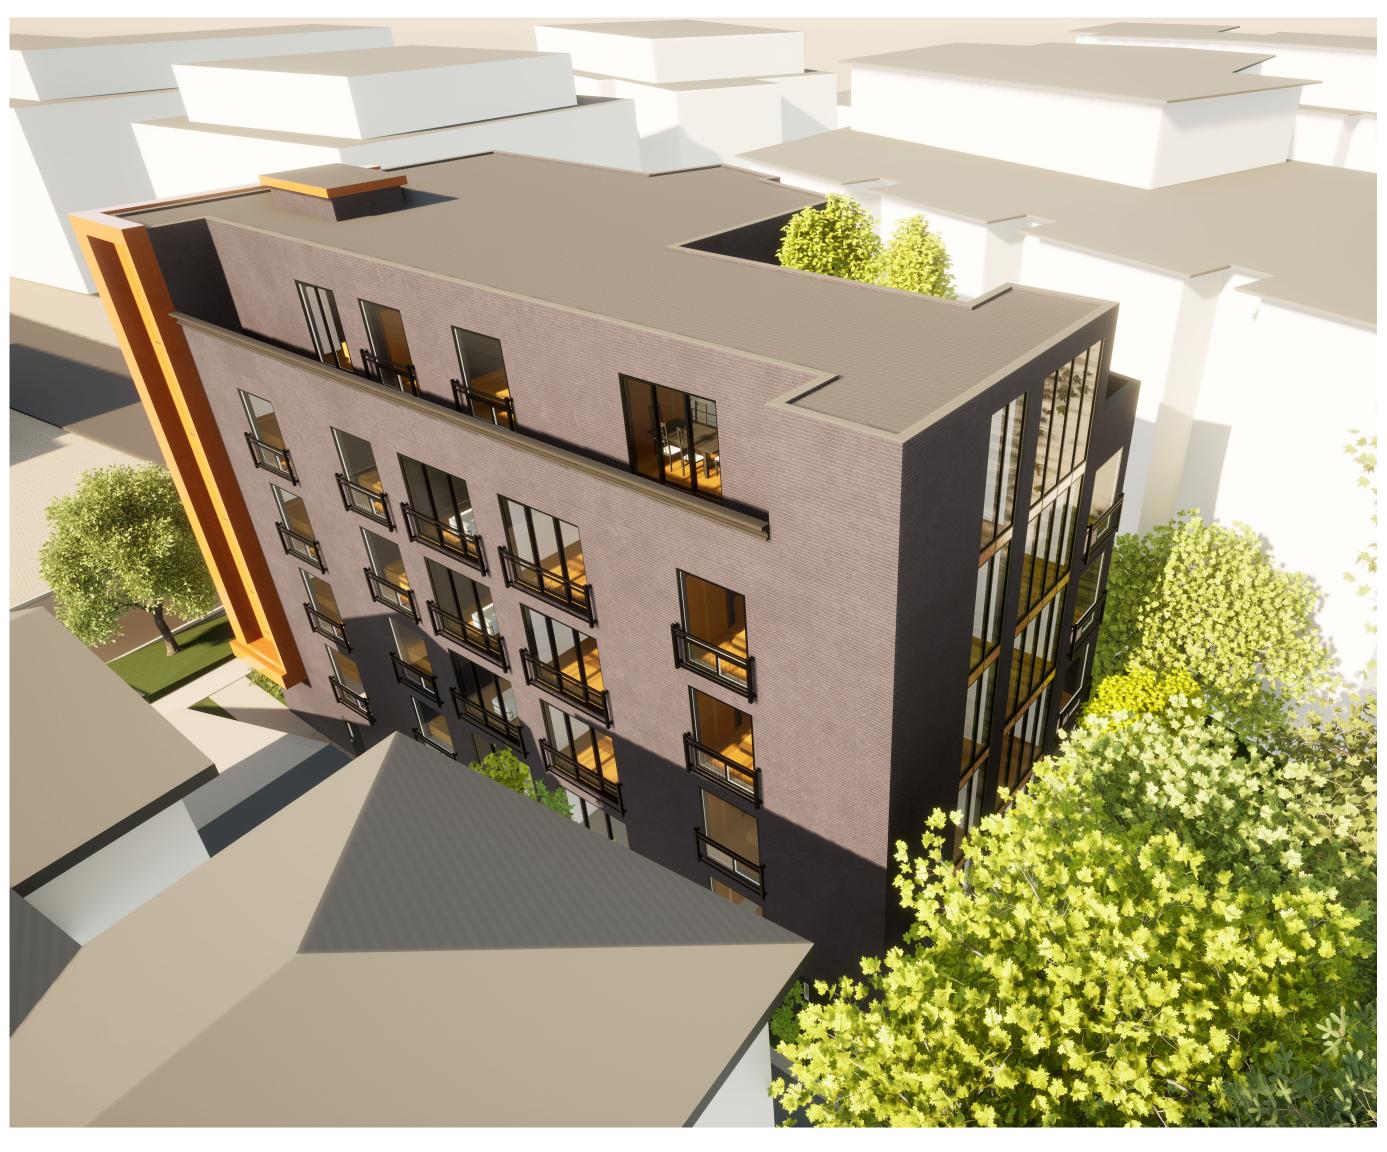

BIRD'S EYE VIEW - NW CORNER

BIRD'S EYE VIEW - SW CORNER

**GROUND VIEW - NW CORNER** 

| PROJECT:                                                                                                     |               |
|--------------------------------------------------------------------------------------------------------------|---------------|
| THE CORTEN ON<br>CARLISLE                                                                                    |               |
| PROJECT ADDRESS:                                                                                             |               |
| 1223 CARLISLE AVE<br>ESQUIMALT, BC                                                                           |               |
| CLIENT:                                                                                                      |               |
| METHOD BUILT                                                                                                 |               |
|                                                                                                              |               |
| Steller<br>ARCHITECTURAL<br>CONSULTING<br>210-4252 Commerce Circle<br>Victoria, BC, V8Z 4M2,<br>250-294-8076 |               |
|                                                                                                              |               |
|                                                                                                              |               |
|                                                                                                              |               |
|                                                                                                              |               |
|                                                                                                              |               |
| ISSUED FOR:                                                                                                  | DATE:         |
| CLIENT<br>REVIEW                                                                                             | MAY 1, 2023   |
| CLIENT<br>REVIEW                                                                                             | MAY 15, 2023  |
| CLIENT<br>REVIEW                                                                                             | JULY 14, 2023 |
| REZONING                                                                                                     | July 28, 2023 |
|                                                                                                              |               |
|                                                                                                              | DATE:         |
| REVISION NO.:<br>1. PARKADE<br>LEVEL LOWERED                                                                 |               |
|                                                                                                              |               |
| SAC PROJECT NO.:<br>CAR - 1223 - 21                                                                          |               |
| DRAWN BY:<br>FWM/MM                                                                                          |               |
| DATE:<br>JULY, 2023                                                                                          |               |
| SCALE:<br>NTS                                                                                                |               |
| DRAWING TITLE:                                                                                               |               |
| PERSPECTIVES                                                                                                 |               |
| DRAWING NUMBER:                                                                                              |               |
| <b>R-2</b>                                                                                                   |               |