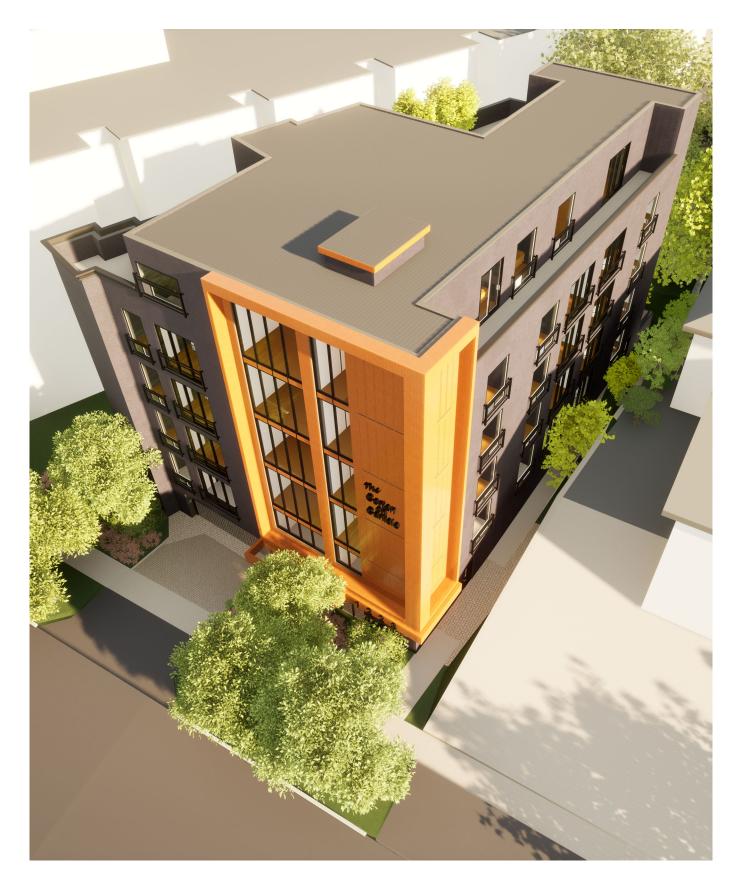

BIRD'S EYE VIEW - NW CORNER

BIRD'S EYE VIEW - SW CORNER

**GROUND VIEW - NW CORNER** 

| PROJECT:                                                                                                     |               |
|--------------------------------------------------------------------------------------------------------------|---------------|
| THE CORTEN ON<br>CARLISLE                                                                                    |               |
| PROJECT ADDRESS:                                                                                             |               |
| 1223 CARLISLE AVE<br>ESQUIMALT, BC                                                                           |               |
| CLIENT:                                                                                                      |               |
| METHOD BUILT                                                                                                 |               |
|                                                                                                              |               |
| Steller<br>ARCHITECTURAL<br>CONSULTING<br>210-4252 Commerce Circle<br>Victoria, BC, V8Z 4M2,<br>250-294-8076 |               |
|                                                                                                              |               |
|                                                                                                              |               |
|                                                                                                              |               |
|                                                                                                              |               |
|                                                                                                              |               |
| ISSUED FOR:                                                                                                  | DATE:         |
| CLIENT<br>REVIEW                                                                                             | MAY 1, 2023   |
| CLIENT<br>REVIEW                                                                                             | MAY 15, 2023  |
| CLIENT<br>REVIEW                                                                                             | JULY 14, 2023 |
| REZONING                                                                                                     | July 28, 2023 |
|                                                                                                              |               |
|                                                                                                              | DATE:         |
| REVISION NO.:<br>1. PARKADE<br>LEVEL LOWERED                                                                 |               |
|                                                                                                              |               |
| SAC PROJECT NO.:<br>CAR - 1223 - 21                                                                          |               |
| DRAWN BY:<br>FWM/MM                                                                                          |               |
| DATE:<br>JULY, 2023                                                                                          |               |
| SCALE:<br>NTS                                                                                                |               |
| DRAWING TITLE:                                                                                               |               |
| PERSPECTIVES                                                                                                 |               |
| DRAWING NUMBER:                                                                                              |               |
| <b>R-2</b>                                                                                                   |               |