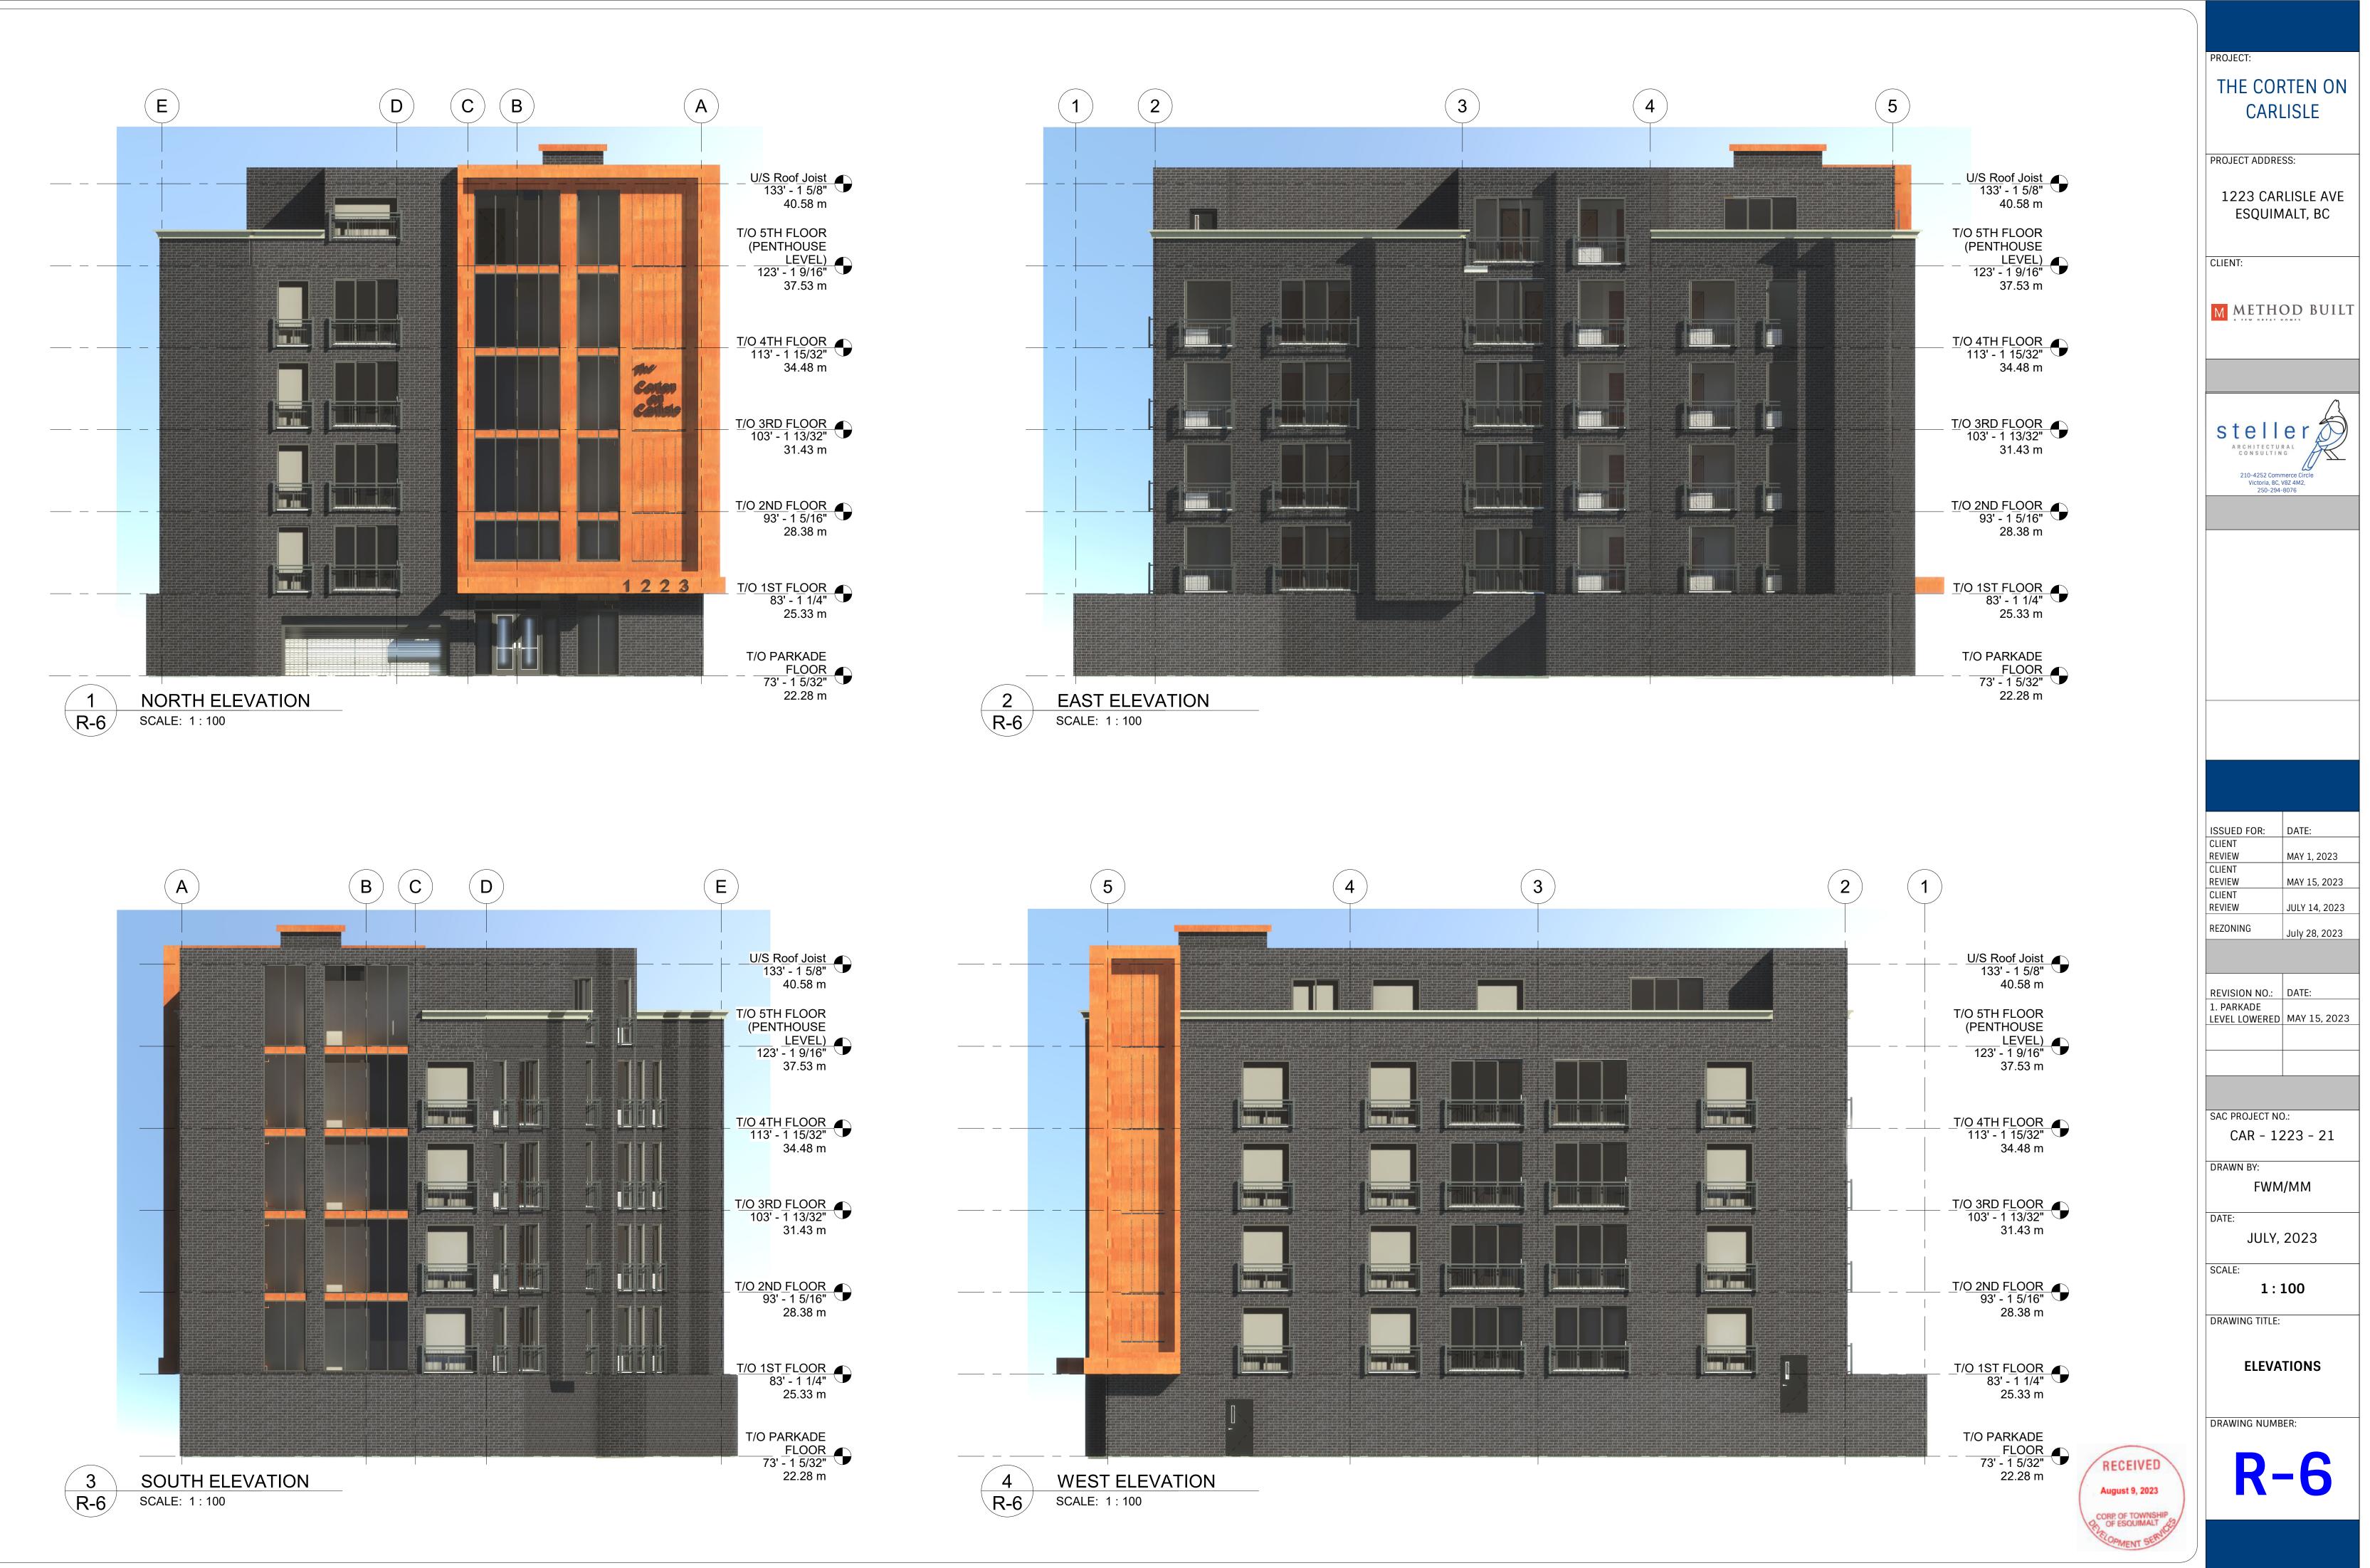

|               |
| DATE:<br>JULY, 2023                                                                                          |               |
| SCALE:<br>NTS                                                                                                |               |
| DRAWING TITLE:                                                                                               |               |
| PERSPECTIVES                                                                                                 |               |
| DRAWING NUMBER:                                                                                              |               |
| <b>R-2</b>                                                                                                   |               |