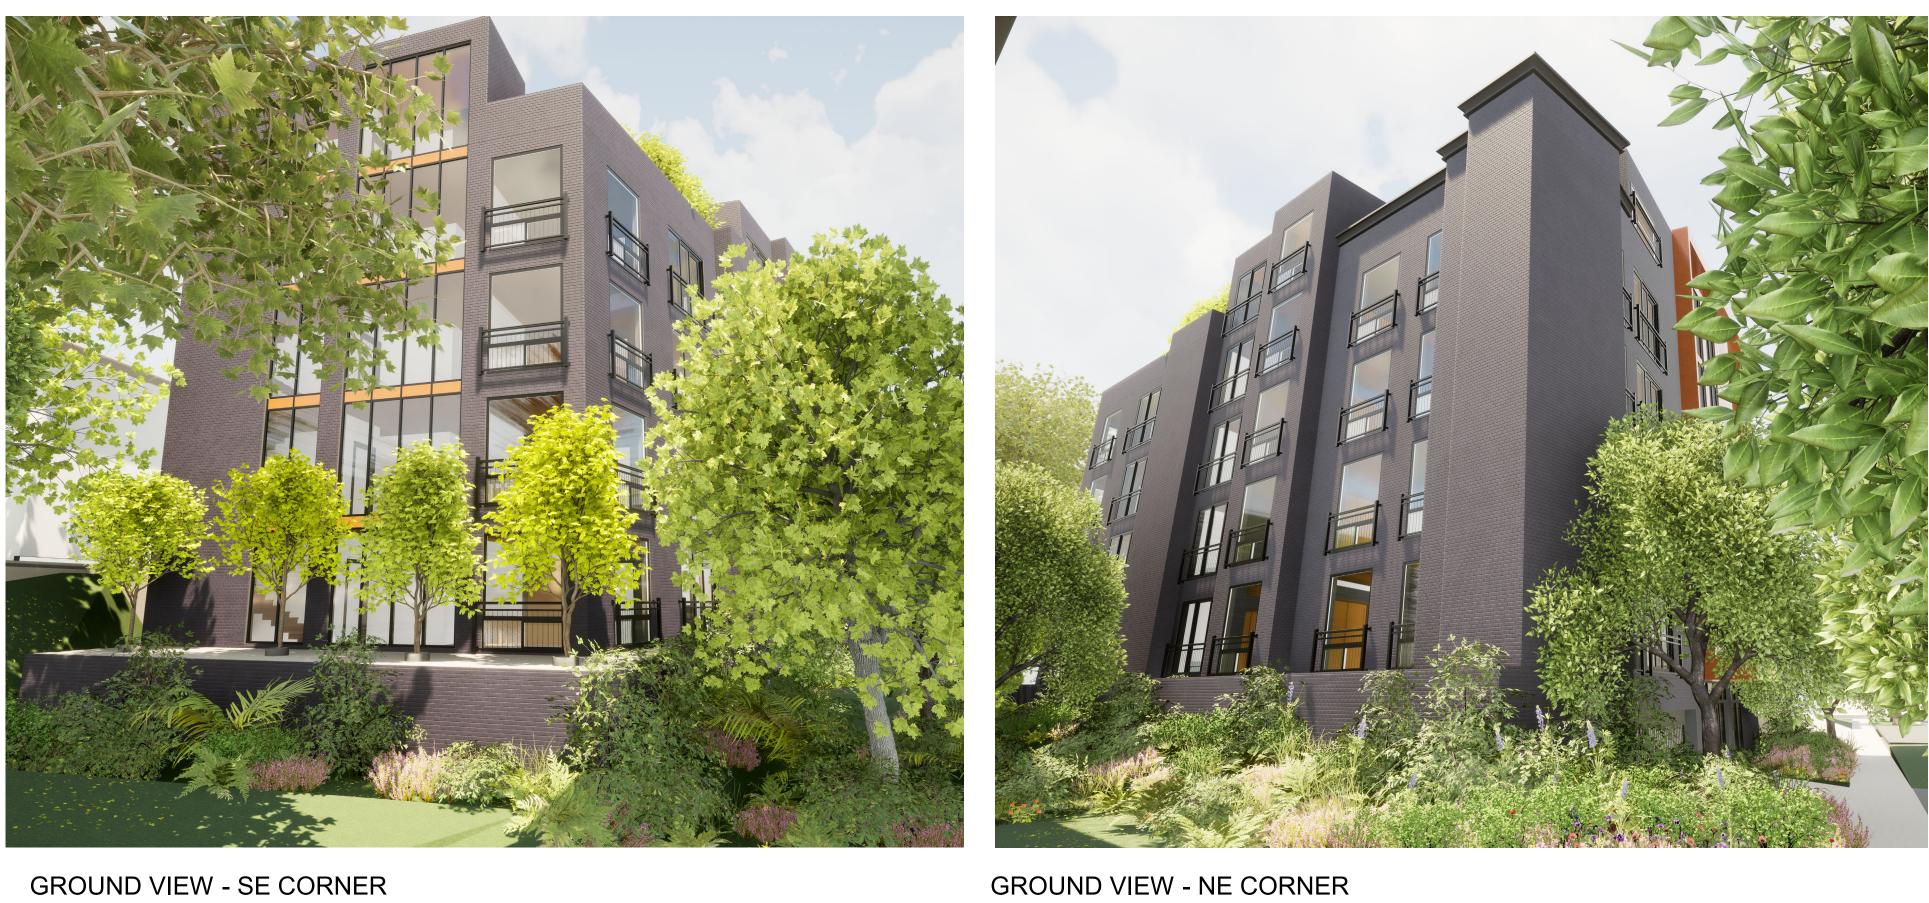

BIRD'S EYE VIEW - NW CORNER

BIRD'S EYE VIEW - SW CORNER

**GROUND VIEW - NW CORNER** 

| PROJECT:                                                                                                     |               |
|--------------------------------------------------------------------------------------------------------------|---------------|
| THE CORTEN ON<br>CARLISLE                                                                                    |               |
| PROJECT ADDRESS:                                                                                             |               |
| 1223 CARLISLE AVE<br>ESQUIMALT, BC                                                                           |               |
| CLIENT:                                                                                                      |               |
| METHOD BUILT                                                                                                 |               |
|                                                                                                              |               |
| Steller<br>ARCHITECTURAL<br>CONSULTING<br>210-4252 Commerce Circle<br>Victoria, BC, V8Z 4M2,<br>250-294-8076 |               |
|                                                                                                              |               |
|                                                                                                              |               |
|                                                                                                              |               |
|                                                                                                              |               |
|                                                                                                              |               |
| ISSUED FOR:                                                                                                  | DATE:         |
| CLIENT<br>REVIEW                                                                                             | MAY 1, 2023   |
| CLIENT<br>REVIEW                                                                                             | MAY 15, 2023  |
| CLIENT<br>REVIEW                                                                                             | JULY 14, 2023 |
| REZONING                                                                                                     | July 28, 2023 |
|                                                                                                              |               |
|                                                                                                              | DATE:         |
| REVISION NO.:<br>1. PARKADE<br>LEVEL LOWERED                                                                 |               |
|                                                                                                              |               |
| SAC PROJECT NO.:<br>CAR - 1223 - 21                                                                          |               |
| DRAWN BY:<br>FWM/MM                                                                                          |               |
| DATE:<br>JULY, 2023                                                                                          |               |
| SCALE:<br>NTS                                                                                                |               |
| DRAWING TITLE:                                                                                               |               |
| PERSPECTIVES                                                                                                 |               |
| DRAWING NUMBER:                                                                                              |               |
| <b>R-2</b>                                                                                                   |               |