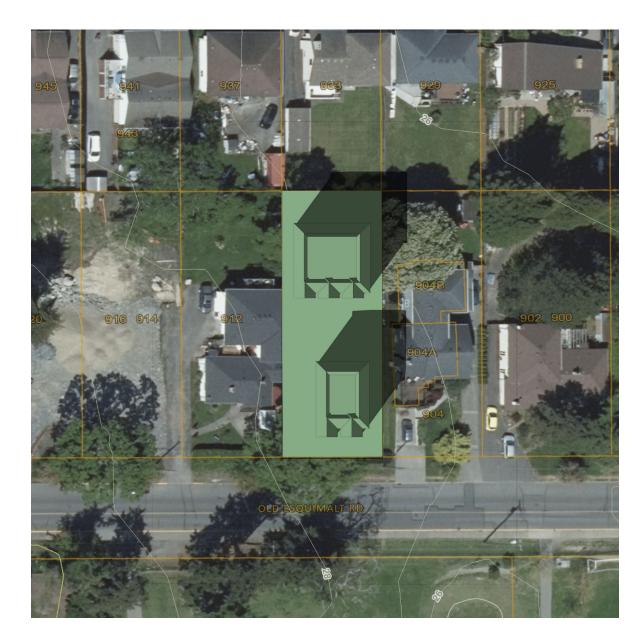

### outline HOME DESIGN www.outlinehomedesign.com p. 250 818 3981 e. info@outlinehomedesign .com PROJECT ADDRESS 906 Old Esquimalt Rd. Esquimalt BC Part of Lot 6, Block 1, Section 11 Esquimalt District, Plan 195 to the west of Plan 10832 PID 009-286-292 ZONE Site Specific LOT AREA 891.6 m2 / 9,597 ft2 PROJECT DATA 891.6 m2 / 9,597 ft2 Lot Area

lower floor - 40.0 m2 / 431 ft2 lower floor - 68.1 m2 / 732 ft2 main floor - 97.4m2 / 1048 ft2

block 1

building floor area

231.4 m2 / 2491 ft2

main floor - 122.7 m2 / 1320 ft2 upper floor - 94.0m2 / 1012 ft2 upper floor - 141.9 m2 / 1530 ft2 .....

block 2

building floor area

332.7 m2 / 3582 ft2

564.1 m2 / 6,072 ft2

291 m2 / 32.6%

\*Energized (EV+)

·····

0.63/1

Issued for Development Permit

A3.2 Block 2 Plans and Elevations

|            | 906 Old Esquimalt Road |           |                |  |  |
|------------|------------------------|-----------|----------------|--|--|
|            | Proposed Townhouses    |           |                |  |  |
| TLE        | Site Plan              |           |                |  |  |
| ILE        | MY30.21                | SCALE     | as noted       |  |  |
| ROJECT NO. | 2210                   | DATE      | Sept. 29, 2022 |  |  |
| RAWN BY    | TDR                    | SHEET NO. | A 1 1          |  |  |
| SUE FOR    | DP                     | REV. 1.1  | A1.1           |  |  |