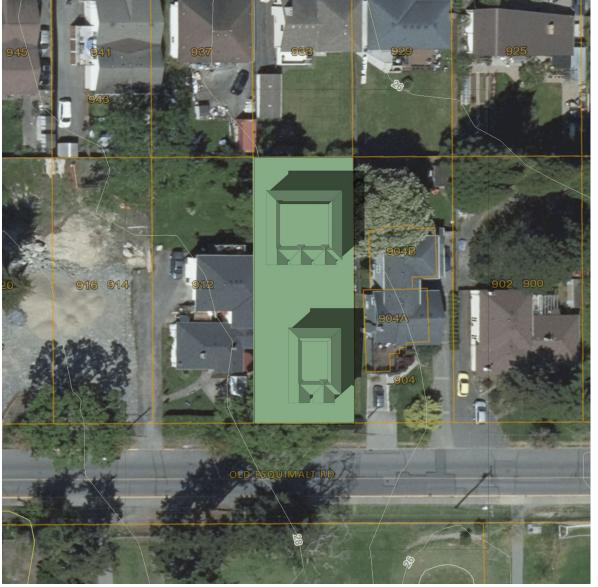

mit

A3.2 Block 2 Plans and Elevations

|            | 906 Old Esquimalt Road |           |                |  |  |
|------------|------------------------|-----------|----------------|--|--|
|            | Proposed Townhouses    |           |                |  |  |
| TLE        | Site Plan              |           |                |  |  |
| ILE        | MY30.21                | SCALE     | as noted       |  |  |
| ROJECT NO. | 2210                   | DATE      | Sept. 29, 2022 |  |  |
| RAWN BY    | TDR                    | SHEET NO. | A 1 1          |  |  |
| SUE FOR    | DP                     | REV. 1.1  | A1.1           |  |  |



5 Site Section S3, East / West Block 1 A2.1 Scale: 1:75

**PROJECT NO** 

DRAWN BY **ISSUE FOR**  TDR

HEET NO.

A2.1

# March 20



Morning



Afternoon





## June 20

September 20



Morning



Afternoon



Morning

Afternoon



### December 20

Morning

Afternoon

# **Outline** HOME DESIGN

www.outlinehomedesign.com

p. 250 818 3981 e. info@outlinehomedesign.com

PROJECT ADDRESS

906 Old Esquimalt Rd. Esquimalt BC

Part of Lot 6, Block 1, Section 11 Esquimalt District, Plan 195 to the west of Plan 10832

009-286-292 PID

ZONE Site Specific LOT AREA 891.6 m2 / 9,597 ft2

| 906 Old Esquimalt Road |              |           |                |  |  |
|------------------------|--------------|-----------|----------------|--|--|
| Proposed Townhouses    |              |           |                |  |  |
| TITLE                  | Shadow Study |           |                |  |  |
| FILE                   | SE27.22      | SCALE     | As Noted