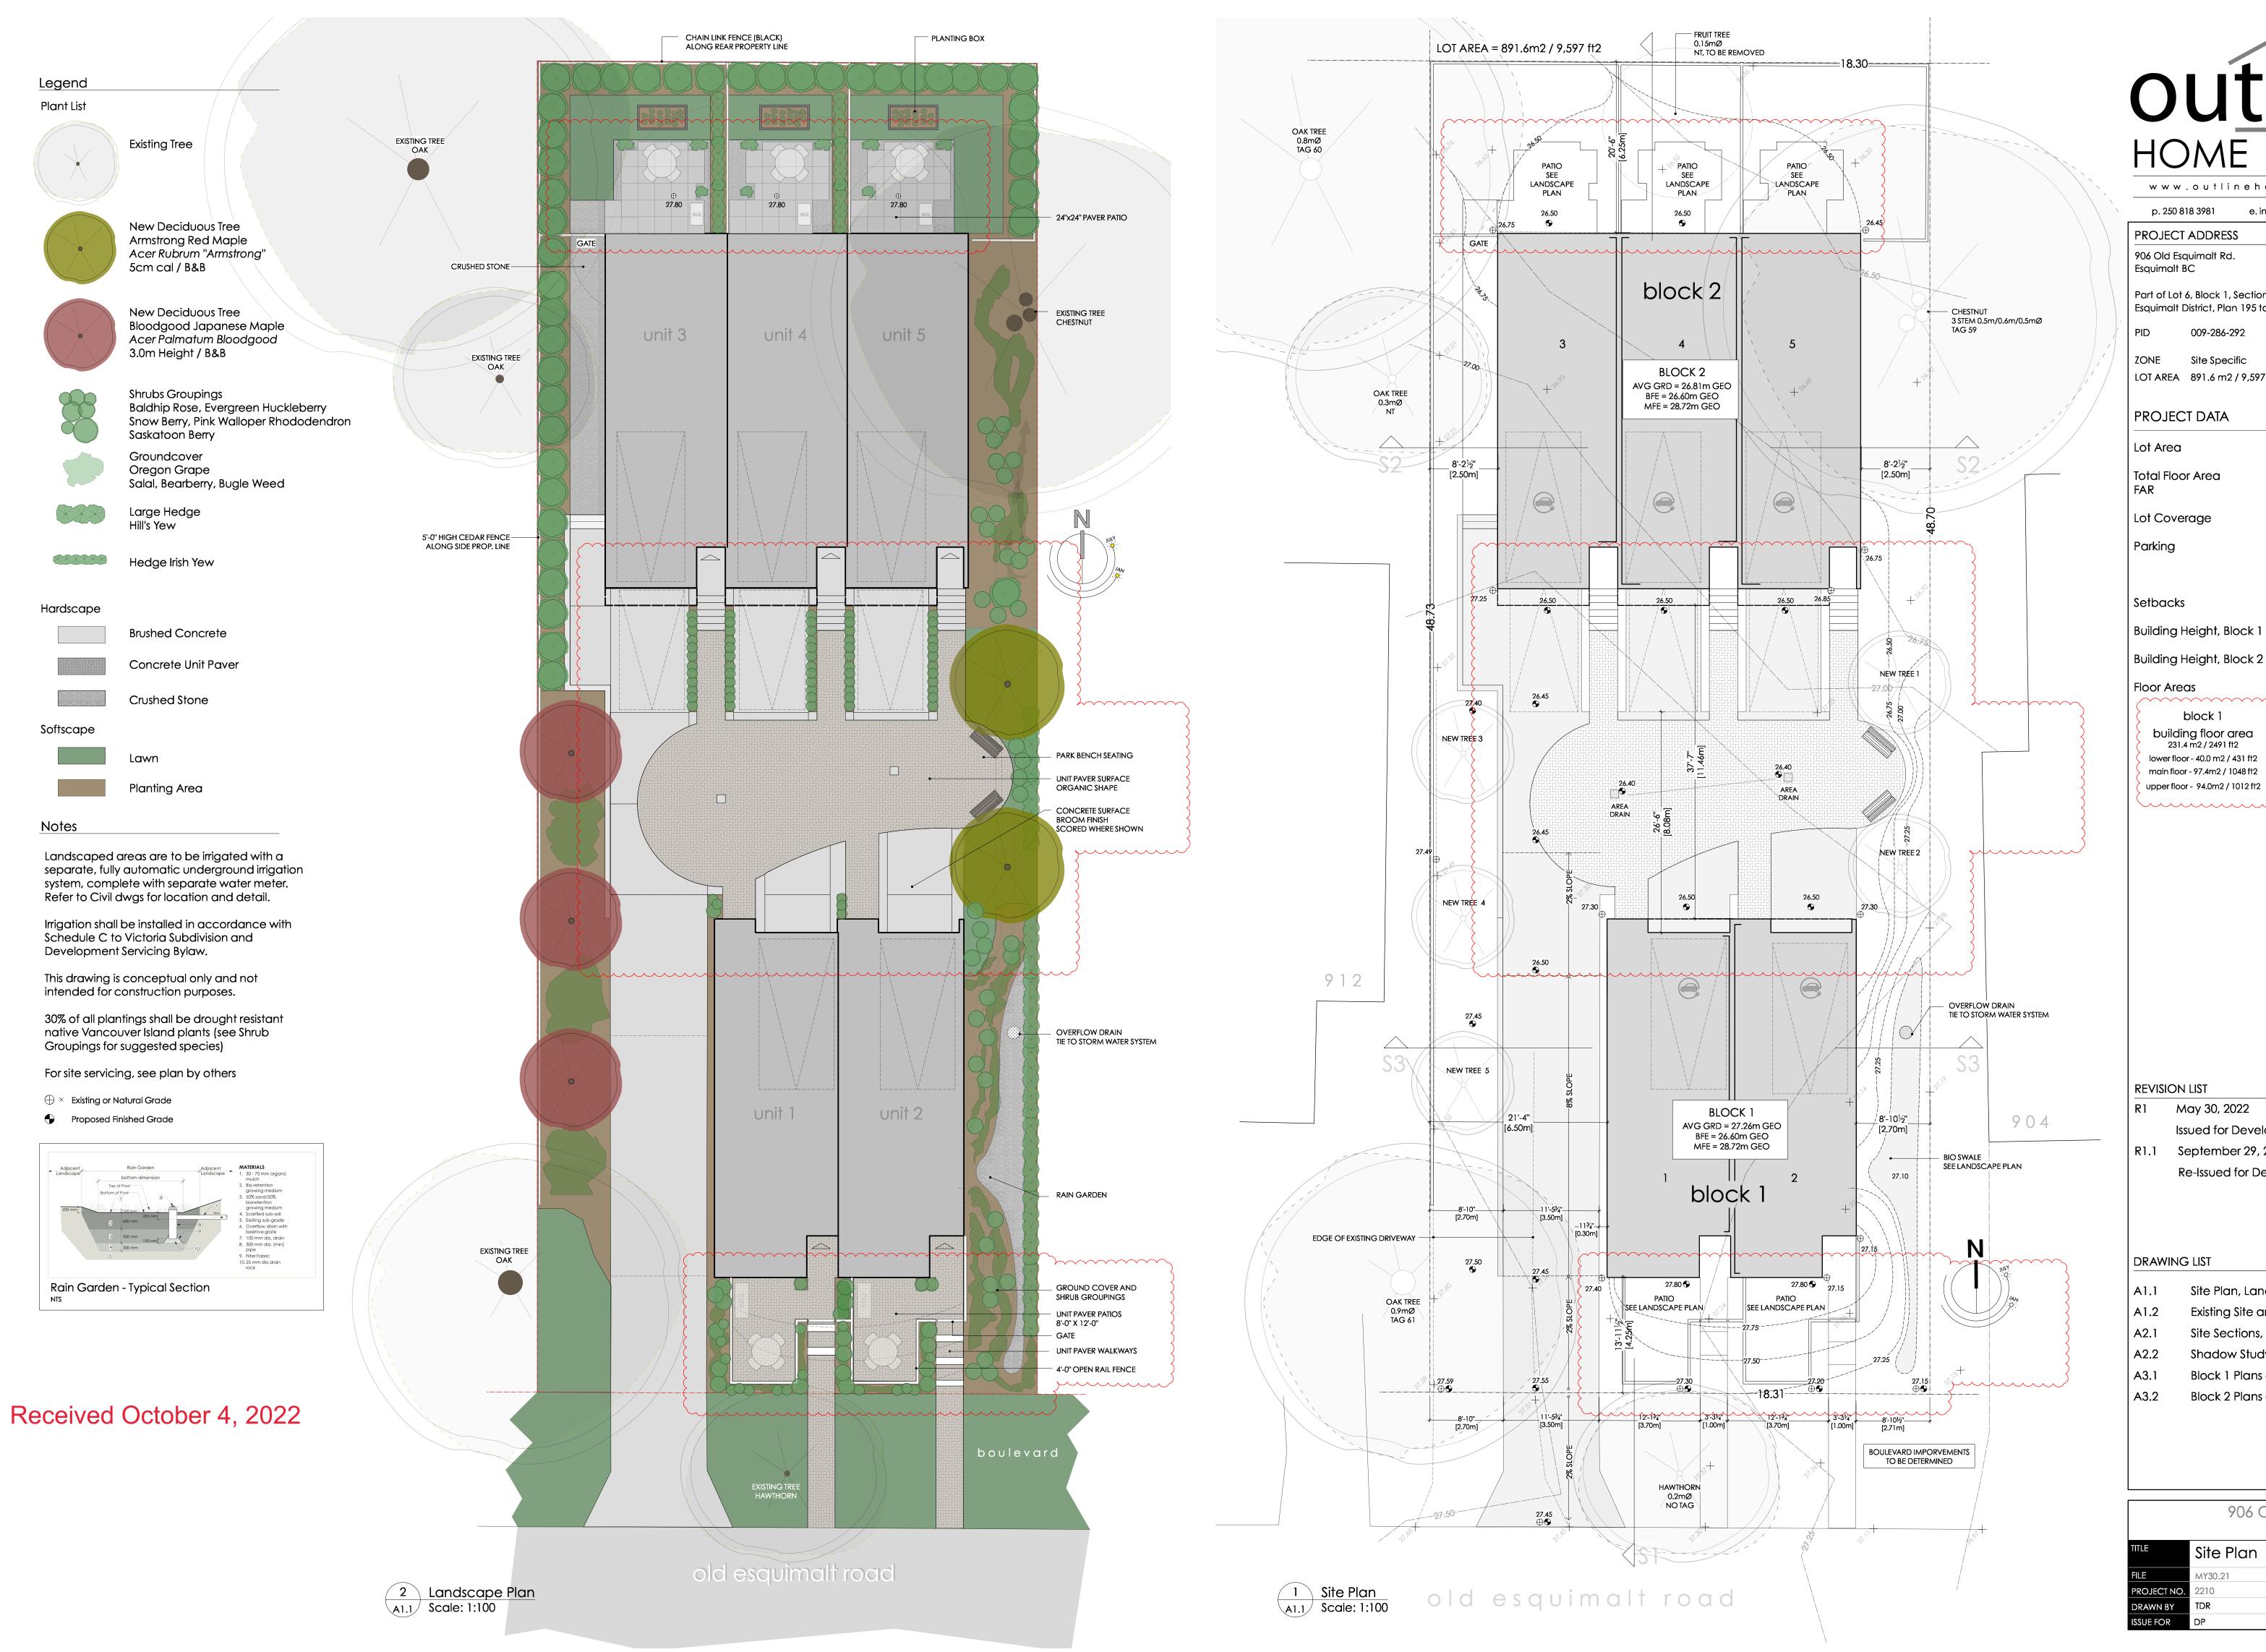

### outline HOME DESIGN www.outlinehomedesign.com p. 250 818 3981 e. info@outlinehomedesign .com PROJECT ADDRESS 906 Old Esquimalt Rd. Esquimalt BC Part of Lot 6, Block 1, Section 11 Esquimalt District, Plan 195 to the west of Plan 10832 PID 009-286-292 ZONE Site Specific LOT AREA 891.6 m2 / 9,597 ft2 PROJECT DATA 891.6 m2 / 9,597 ft2 Lot Area

lower floor - 40.0 m2 / 431 ft2 lower floor - 68.1 m2 / 732 ft2 main floor - 97.4m2 / 1048 ft2

block 1

building floor area

231.4 m2 / 2491 ft2

main floor - 122.7 m2 / 1320 ft2 upper floor - 94.0m2 / 1012 ft2 upper floor - 141.9 m2 / 1530 ft2 .....

block 2

building floor area

332.7 m2 / 3582 ft2

564.1 m2 / 6,072 ft2

291 m2 / 32.6%

\*Energized (EV+)

·····

0.63/1

See Plan

8.49m

8.94m

-5'

R1.1 September 29, 2022 Re-Issued for Development Permit

May 30, 2022

### DRAWING LIST

| A1.1 | Site Plan, Landscape Plan & Data |
|------|----------------------------------|
| A1.2 | Existing Site and Location Plan  |
| A2.1 | Site Sections, Streetscape       |
| A2.2 | Shadow Study                     |
| A3.1 | Block 1 Plans and Elevations     |
|      |                                  |

Issued for Development Permit

A3.2 Block 2 Plans and Elevations

|            | 906 Old Esquimalt Road |           |                |  |  |
|------------|------------------------|-----------|----------------|--|--|
|            | Proposed Townhouses    |           |                |  |  |
| TLE        | Site Plan              |           |                |  |  |
| ILE        | MY30.21                | SCALE     | as noted       |  |  |
| ROJECT NO. | 2210                   | DATE      | Sept. 29, 2022 |  |  |
| RAWN BY    | TDR                    | SHEET NO. | A 1 1          |  |  |
| SUE FOR    | DP                     | REV. 1.1  | A1.1           |  |  |