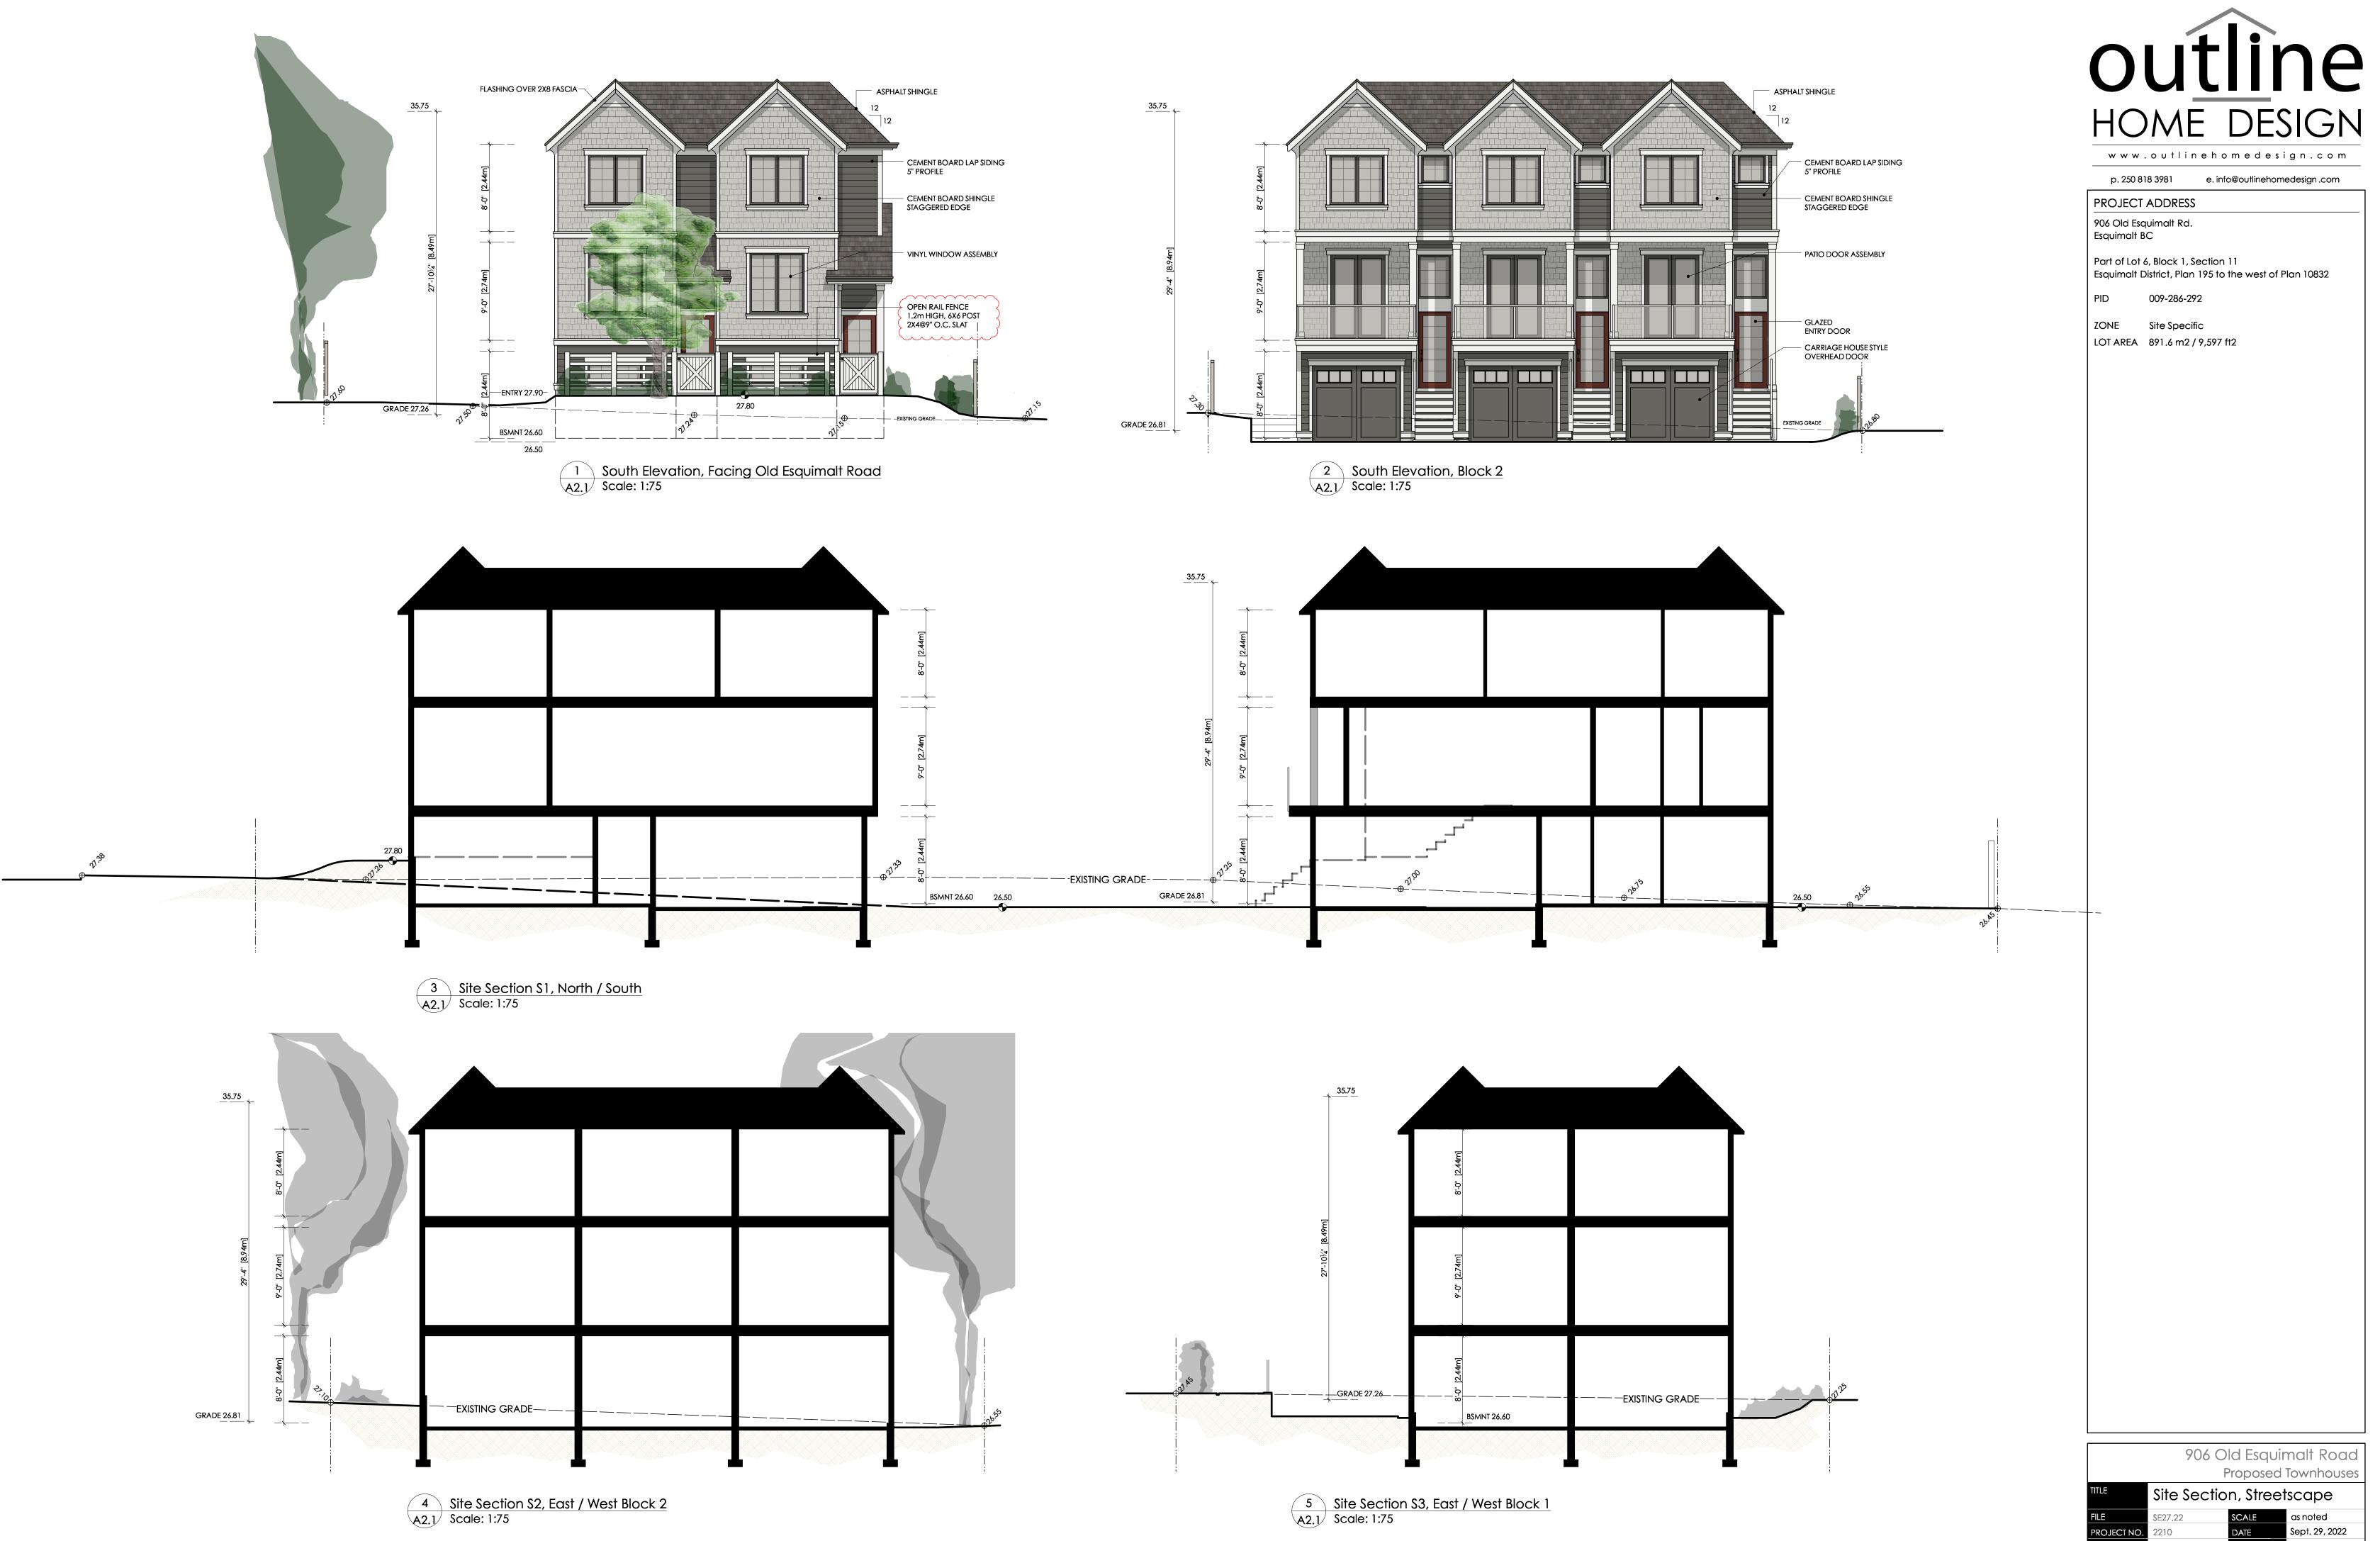

See Plan

8.49m

8.94m

-5'

R1.1 September 29, 2022 Re-Issued for Development Permit

May 30, 2022

5 Site Section S3, East / West Block 1 A2.1 Scale: 1:75

**PROJECT NO** 

DRAWN BY **ISSUE FOR**  TDR

HEET NO.

A2.1

# **Outline** HOME DESIGN

www.outlinehomedesign.com

p. 250 818 3981 e. info@outlinehomedesign.com

PROJECT ADDRESS

906 Old Esquimalt Rd. Esquimalt BC

Part of Lot 6, Block 1, Section 11 Esquimalt District, Plan 195 to the west of Plan 10832