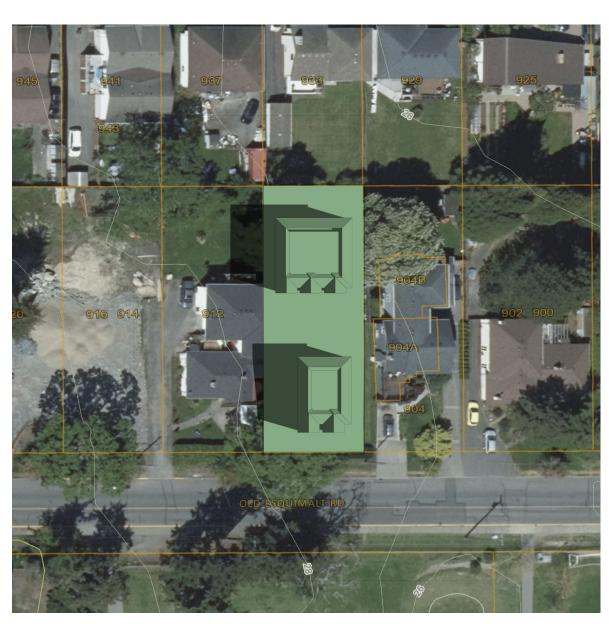

### outline HOME DESIGN www.outlinehomedesign.com p. 250 818 3981 e. info@outlinehomedesign .com PROJECT ADDRESS 906 Old Esquimalt Rd. Esquimalt BC Part of Lot 6, Block 1, Section 11 Esquimalt District, Plan 195 to the west of Plan 10832 PID 009-286-292 ZONE Site Specific LOT AREA 891.6 m2 / 9,597 ft2 PROJECT DATA 891.6 m2 / 9,597 ft2 Lot Area

lower floor - 40.0 m2 / 431 ft2 lower floor - 68.1 m2 / 732 ft2 main floor - 97.4m2 / 1048 ft2

block 1

building floor area

231.4 m2 / 2491 ft2

main floor - 122.7 m2 / 1320 ft2 upper floor - 94.0m2 / 1012 ft2 upper floor - 141.9 m2 / 1530 ft2 .....

block 2

building floor area

332.7 m2 / 3582 ft2

564.1 m2 / 6,072 ft2

291 m2 / 32.6%

\*Energized (EV+)

·····

0.63/1

See Plan

8.49m

8.94m

-5'

R1.1 September 29, 2022 Re-Issued for Development Permit

May 30, 2022