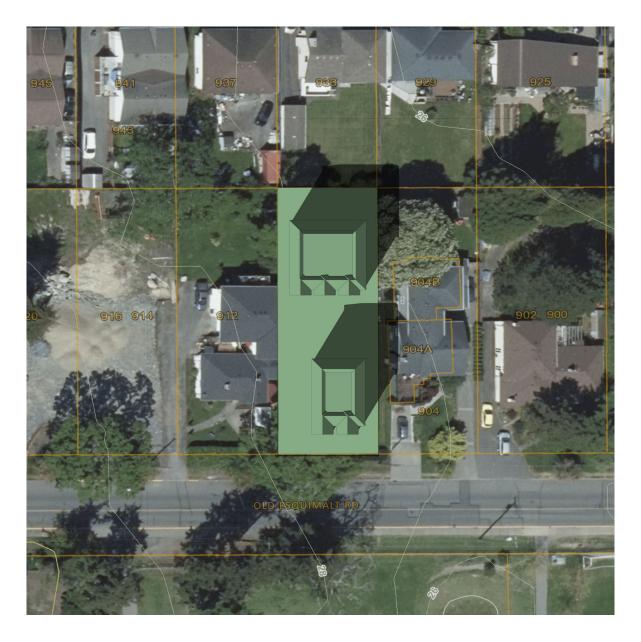

# **Outline** HOME DESIGN

www.outlinehomedesign.com

p. 250 818 3981 e. info@outlinehomedesign.com

PROJECT ADDRESS

906 Old Esquimalt Rd. Esquimalt BC

Part of Lot 6, Block 1, Section 11 Esquimalt District, Plan 195 to the west of Plan 10832

009-286-292 PID

ZONE Site Specific LOT AREA 891.6 m2 / 9,597 ft2

| 906 Old Esquimalt Road |              |           |                |  |  |
|------------------------|--------------|-----------|----------------|--|--|
| Proposed Townhouses    |              |           |                |  |  |
| TITLE                  | Shadow Study |           |                |  |  |
| FILE                   | SE27.22      | SCALE     | As Noted       |  |  |
| PROJECT NO.            | 2210         | DATE      | Sept. 29, 2022 |  |  |
| DRAWN BY               | TDR          | SHEET NO. | A O O          |  |  |
| ISSUE FOR              | DP           | REV. 1.1  | A2.2           |  |  |