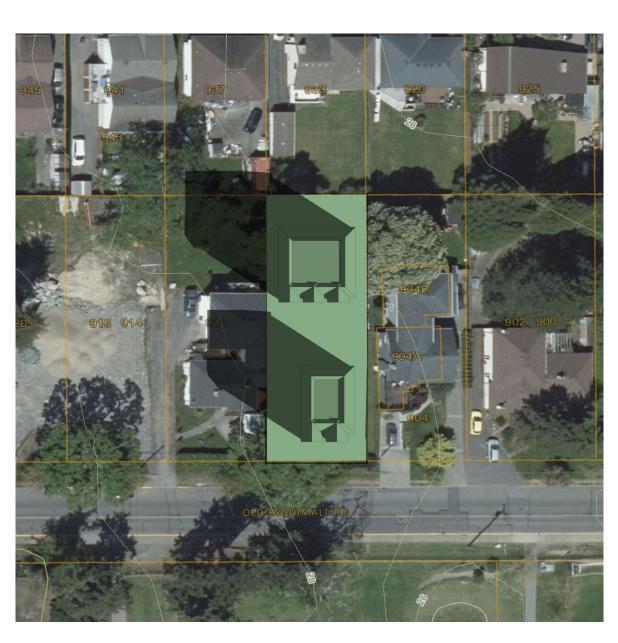

# **Outline** HOME DESIGN

www.outlinehomedesign.com

p. 250 818 3981 e. info@outlinehomedesign.com

PROJECT ADDRESS

906 Old Esquimalt Rd. Esquimalt BC

Part of Lot 6, Block 1, Section 11 Esquimalt District, Plan 195 to the west of Plan 10832

009-286-292 PID

ZONE Site Specific LOT AREA 891.6 m2 / 9,597 ft2

| 906 Old Esquimalt Road |              |           |                |  |  |
|------------------------|--------------|-----------|----------------|--|--|
| Proposed Townhouses    |              |           |                |  |  |
| TITLE                  | Shadow Study |           |                |  |  |
| FILE                   | SE27.22      | SCALE     | As Noted       |  |  |
| PROJECT NO.            | 2210         | DATE      | Sept. 29, 2022 |  |  |
| DRAWN BY               | TDR          | SHEET NO. | A O O          |  |  |
| ISSUE FOR              | DP           | REV. 1.1  | A2.2           |  |  |