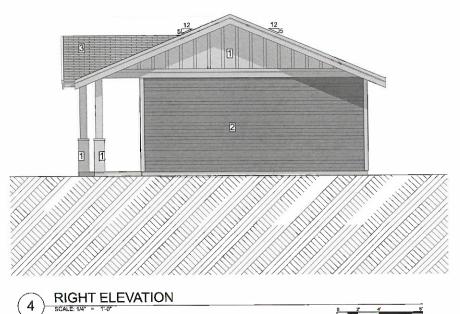

A-001

2 LEFT ELEVATION
SCALE: 1/4" = 1'-0"

EXTERIOR CLADDING LEGEND

1 CEMENT BOARD PANEL CW
1/33 CFS BATTENS - PAINTED
2 CEMENT BOARD LAP SIDING
PAINTED
3 ASPHALT ROOFING SHINGLES

1500 Shomcliffe Road Victoria BC Cener 250:893.8127

LOT 17 ROCKCREST GARDEN

Drawings and Specifications as Instruments of service are and shall remain the property of Adapt Design. They are not to be used on extensions of the project, or other projects, event be growning in waiting and.