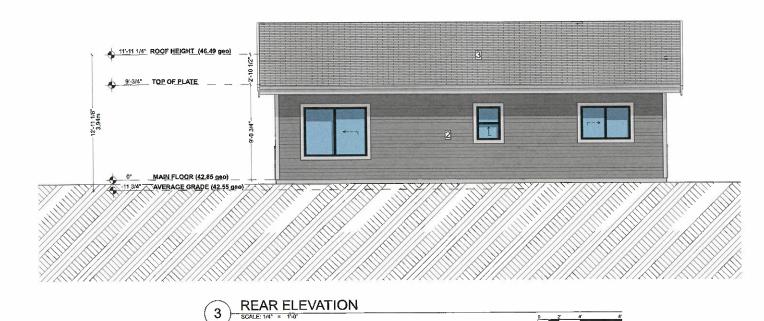

A-001

2 LEFT ELEVATION
SCALE: 1/4" = 1'-0"

EXTERIOR CLADDING LEGEND

1 CEMENT BOARD PANEL CW
1/33 CFS BATTENS - PAINTED
2 CEMENT BOARD LAP SIDING
PAINTED
3 ASPHALT ROOFING SHINGLES

1500 Shomcliffe Road Victoria BC Cener 250:893.8127

LOT 17 ROCKCREST GARDEN

Drawings and Specifications as Instruments of service are and shall remain the property of Adapt Design. They are not to be used on extensions of the project, or other projects, event be growning in waiting and.