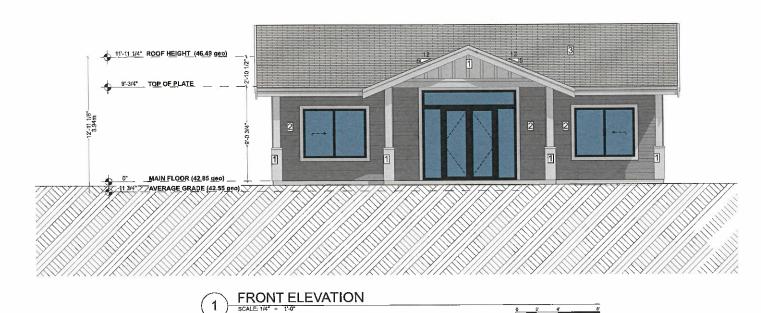

A-001

2 LEFT ELEVATION
SCALE: 1/4" = 1'-0"

EXTERIOR CLADDING LEGEND

1 CEMENT BOARD PANEL CW
1/33 CFS BATTENS - PAINTED
2 CEMENT BOARD LAP SIDING
PAINTED
3 ASPHALT ROOFING SHINGLES

1500 Shomcliffe Road Victoria BC Cener 250:893.8127

LOT 17 ROCKCREST GARDEN

Drawings and Specifications as Instruments of service are and shall remain the property of Adapt Design. They are not to be used on extensions of the project, or other projects, event be growning in waiting and.