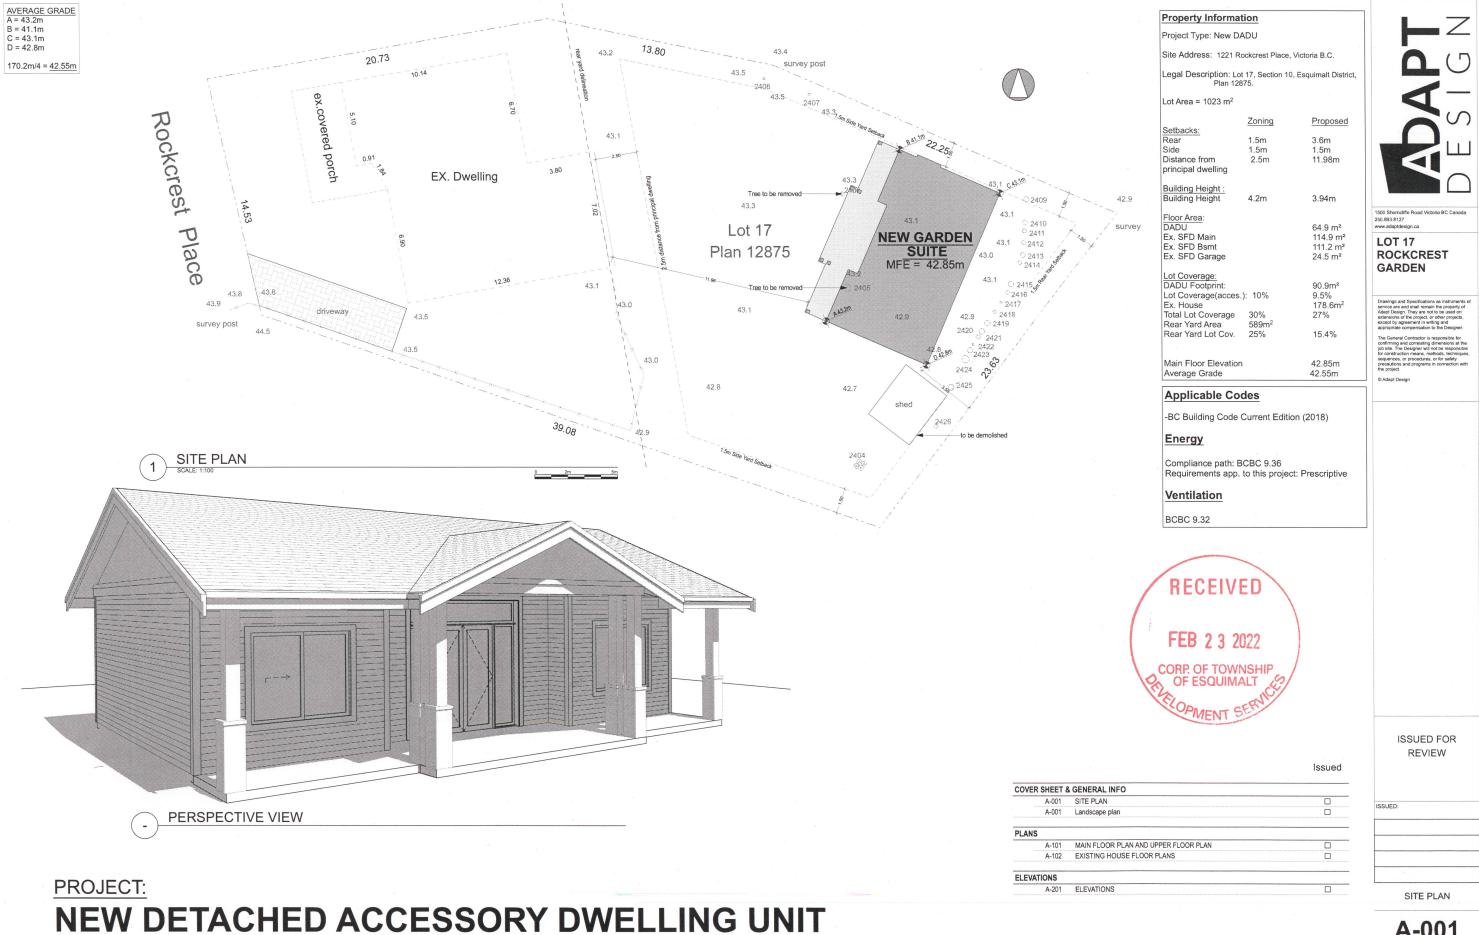

A-001

2 LEFT ELEVATION
SCALE: 1/4" = 1'-0"

EXTERIOR CLADDING LEGEND

1 CEMENT BOARD PANEL CW
1/33 CFS BATTENS - PAINTED
2 CEMENT BOARD LAP SIDING
PAINTED
3 ASPHALT ROOFING SHINGLES

1500 Shomcliffe Road Victoria BC Cener 250:893.8127

LOT 17 ROCKCREST GARDEN

Drawings and Specifications as Instruments of service are and shall remain the property of Adapt Design. They are not to be used on extensions of the project, or other projects, event be growning in waiting and.