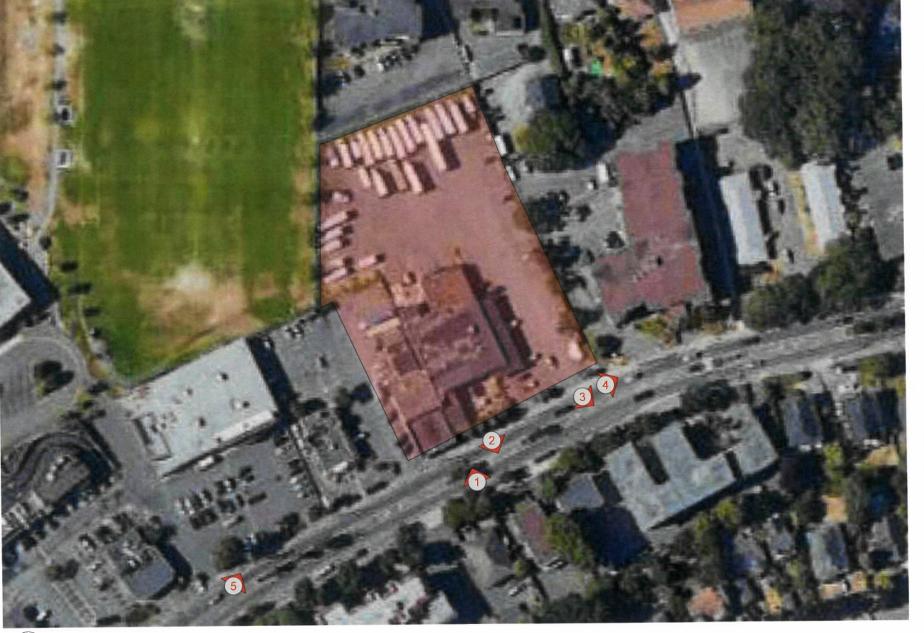

Address: Current: 856 and 858 Esquimalt Road, Esquimalt, BC

New: 852 and 854 Esquimalt Road, Esquimalt, BC