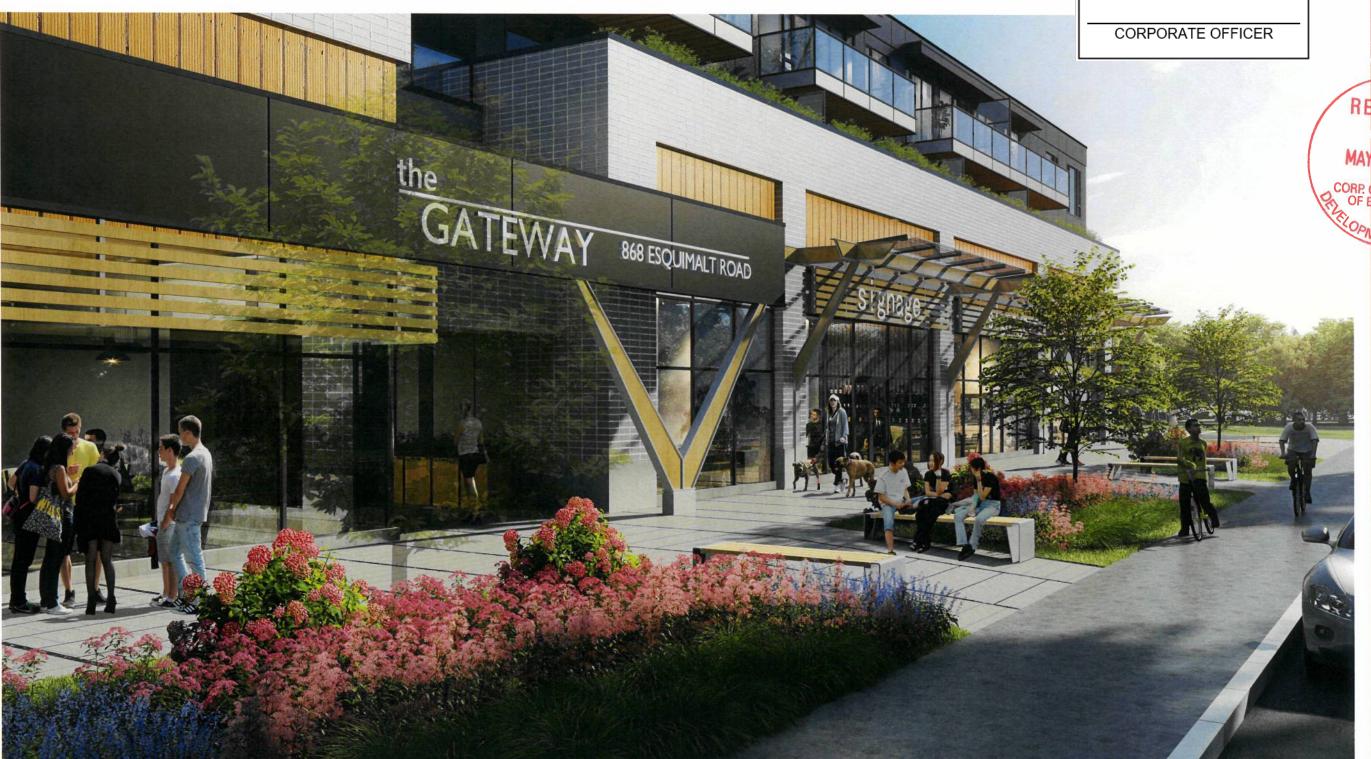

#### Schedule B

THIS IS SCHEDULE <u>B</u> OF DEVELOPMENT VARIANCE PERMIT NO. <u>DVP00115</u>

CORPORATE OFFICER

# PROPOSED MIXED-USE PROJECT

### REISSUED FOR DEVELOPMENT PERMIT

856-858 ESQUIMALT ROAD, ESQUIMALT, B.C.

LOT 2, PLAN 23904 & LOT A, VIP80973, SECTION 11, ESQUIMALT DISTRICT

PROJECT NUMBER: 19074 May 23, 2022

#### ARCHITECTURAL DRAWING LIST

A001 PROJECT DATA AND AVERAGE GRADE CALCULATION A002 CONTEXT PHOTOS A100 EXISTING SURVEY A101 PROPOSED SITE PLAN A102 FIRE DEPARTMENT ACCESS PLAN
A200 PARKING LEVELS 1 & 2 FLOOR PLANS A201 LEVELS 1 & 2 FLOOR PLANS A202 LEVELS 3 & 4 FLOOR PLANS A203 LEVELS 5 & 6 FLOOR PLANS A204 ROOF PLAN A210 UNIT PLANS A211 UNIT PLANS A212 UNIT PLANS A300 BUILDING A ELEVATIONS A301 BUILDING B ELEVATIONS A302 MATERIAL BOARD A400 BUILDING SECTIONS A401 BUILDING SECTIONS A500 PERSPECTIVE A502 PERSPECTIVE A503 PERSPECTIVE A600 SHADOW STUDY