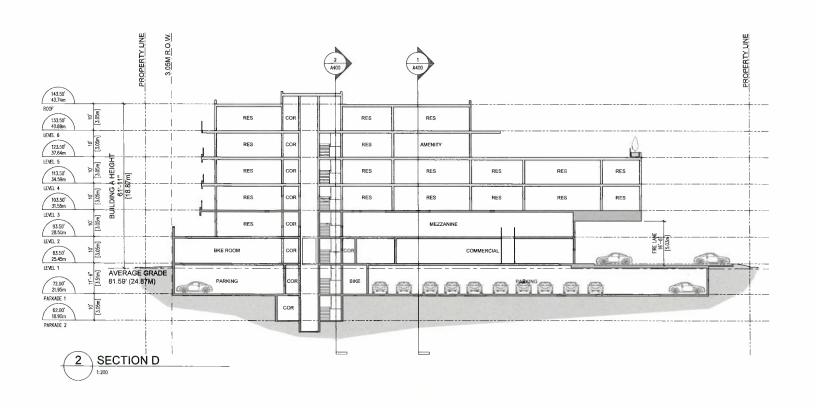

#### **Principal Buildings**

- (a) No Building shall be located within 3 metres of the Front Lot Line.
- (b) The eastern wing of the southern Building shall not be located within 7.5 metres of the eastern Interior Side Lot Line.
- (c) The northwestern wing of the southern Building shall not be located within 8.9 metres of the western Interior Side Lot Line.
- (d) The southwestern wing of the southern Building shall not be located within 9.9 metres of the western Interior Side Lot Line.
- (e) The northernmost Building shall not be located within 6.9 metres of the eastern Interior Side Lot Line nor within 10.7 metres of the western Interior Side Lot Line.
- (f) No Building shall be located within 3.2 metres of the Rear Lot Line.
- (g) The separation between the eastern wing of the southern Building and the northernmost Building shall not be less than 14 metres.
- (h) The separation between the northwestern wing of the southern Building and the northernmost Building shall not be less than 22 metres.
- (i) The separation between the northwestern wing of the southern Building and the southwestern wing of the southern Building shall not be less than 12 metres."

#### (8) Siting Requirements

Within this CD-80 Zone, lot lines and setbacks shall be determined in accordance with Figure 1 (below).

Figure 1.

THIS IS SCHEDULE <u>A</u> OF DEVELOPMENT VARIANCE PERMIT NO. **DVP00115** 

### (a) Principal Buildings

- (i) No Building shall be located within 7.1 metres of the Front [Esquimalt Road] Lot Line.
- (ii) The northwest wing of the southern Principal Building [Building A] shall not be located within 4.3 metres of the Interior Side [West] Lot Line.

- (iii) The southwest corner of the southern Principal Building [Building A] shall not be located within 3.1 metres of the Interior Side [Southwest] Lot Line.
- (iv) The western wing of the southern Principal Building [Building A] shall not be located within 11.9 metres of the Interior Side [East] Lot Line.
- (v) No Building shall be located within 7.5 metres of the Rear [North] Lot Line.
- (vi) The northern Principal Building [Building B] shall not be located within 7.7 metres of the Interior Side [East] Lot Line.
- (vii) The northern Principal Building [Building B] shall not be located within 6.4 metres of the Interior Side [West] Lot Line.
- (viii) The separation between the east wing of the southern Principal Building [Building A] and the south wing of the northern Principal Building [Building B] shall not be less than 17.5 metres.
- (ix) The separation between the northwest wing of the southern Principal Building [Building A] and the west wing of the northern Principal Building [Building B] shall not be less than 12.5 metres.
- (x) The separation between the northwestern wing of the southern Principal Building [Building A] and the south wing of the northern Principal Building [Building B] shall not be less than 20.0 metres.

#### (b) Principal Building Siting Exceptions

(i) Notwithstanding Section 10 (a) within CD-80 the minimum distance to a Lot Line may be reduced by not more than the following distances to accommodate the parking structure situated below the First Storey of a Principal Building:

1. Front [Esquimalt Road] Lot Line: 3.0 metres

2. Rear [North Side] Lot Line: 7.0 metres

3. Interior Side [East] Lot Line: 1.5 metres

4. Interior Side [West] Lot Line: 5.5 metres

THIS IS SCHEDULE <u>A</u> OF DEVELOPMENT VARIANCE PERMIT NO. <u>DVP00115</u>

CORPORATE OFFICER

- (ii) Notwithstanding Section 10 (a) The minimum distance to the Front [Esquimalt Road] Lot Line may be reduced by not more 2.2 metres to accommodate a canopy attached to and forming part of the southern Principal Building [Building A].
- (iii) Notwithstanding Section 10 (a) The minimum distance to the Interior Side [East] Lot Line may be reduced by not more 1.0 metres to accommodate a covered entrance architectural feature on the second storey attached to and forming part of the northern Principal Building [Building B].

- (iv) Notwithstanding Section 10 (a) The minimum distance to an Interior Side [West] Lot Line may be reduced by not more 1.1 metres to accommodate a balcony attached to and forming part of the southern Principal Building [Building A].
- (v) Notwithstanding Section 10 (a) The minimum distance to a Rear [North] Lot Line may be reduced by not more 1.0 metres to accommodate a balcony attached to and forming part of the northern Principal Building [Building B].
- (vi) Notwithstanding Section 10 (a) The minimum distance to an Interior Side [East] Lot Line may be reduced by not more 1.0 metres to accommodate a balcony attached to and forming part of the Principal Building [Building B].
- (vii) Notwithstanding Section 10 (a) The minimum distance between two principal buildings may be reduced by not more than 3.2 metres to accommodate balconies attached to and forming part of the Principal Building.
- (viii) Notwithstanding Section 10 (a) stairs to the underground parkade located between the Principal Buildings shall be except from a building separation setback.