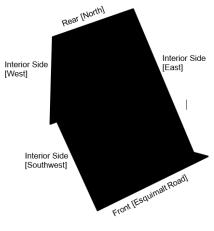

### (a) Principal Buildings

- (i) No Building shall be located within 7.1 metres of the Front [Esquimalt Road] Lot Line.
- (ii) The northwest wing of the southern Principal Building [Building A] shall not be located within 4.3 metres of the Interior Side [West] Lot Line.

- (iii) The southwest corner of the southern Principal Building [Building A] shall not be located within 3.1 metres of the Interior Side [Southwest] Lot Line.
- (iv) The western wing of the southern Principal Building [Building A] shall not be located within 11.9 metres of the Interior Side [East] Lot Line.
- (v) No Building shall be located within 7.5 metres of the Rear [North] Lot Line.
- (vi) The northern Principal Building [Building B] shall not be located within 7.7 metres of the Interior Side [East] Lot Line.
- (vii) The northern Principal Building [Building B] shall not be located within 6.4 metres of the Interior Side [West] Lot Line.
- (viii) The separation between the east wing of the southern Principal Building [Building A] and the south wing of the northern Principal Building [Building B] shall not be less than 17.5 metres.
- (ix) The separation between the northwest wing of the southern Principal Building [Building A] and the west wing of the northern Principal Building [Building B] shall not be less than 12.5 metres.
- (x) The separation between the northwestern wing of the southern Principal Building [Building A] and the south wing of the northern Principal Building [Building B] shall not be less than 20.0 metres.