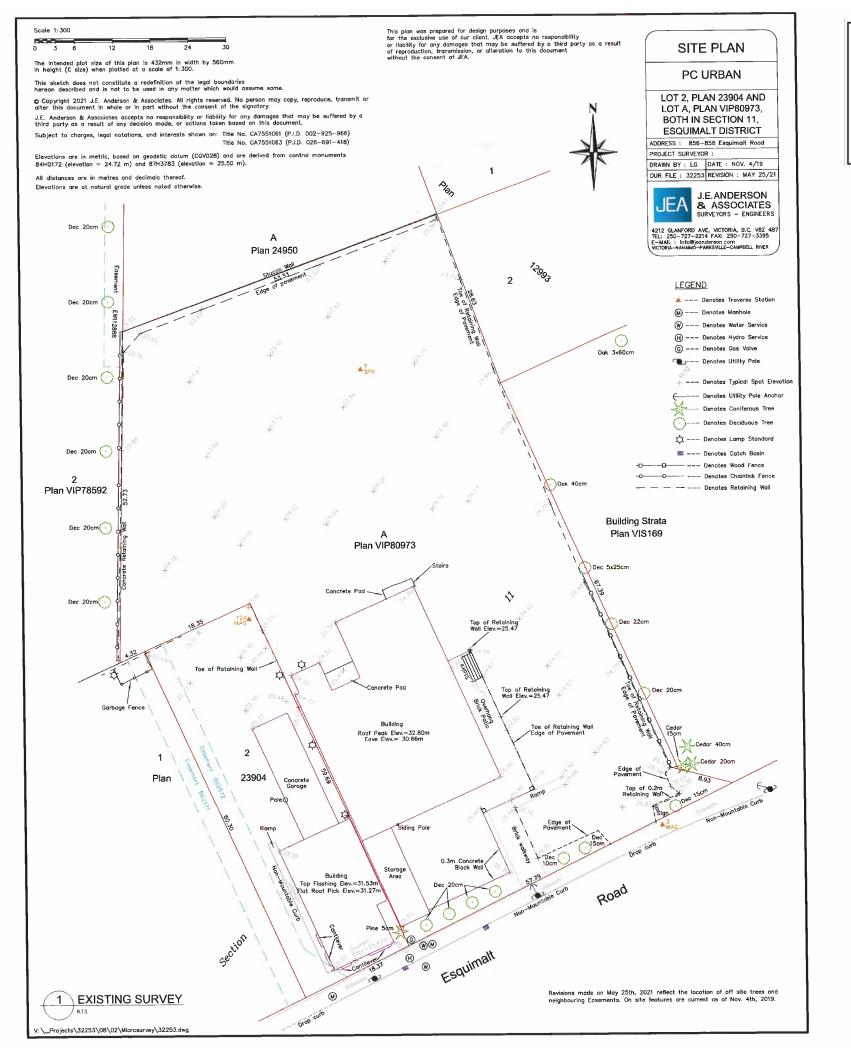

#### **Conditions:**

- This Development Variance Permit is issued subject to compliance with all
  of the bylaws of the Municipality applicable thereto, except as specifically
  varied or supplemented by this Permit.
- 2. This Development Variance Permit regulates the development of lands by varying the provisions of Zoning Bylaw, 1992, No. 2050 as described in Schedule A.
- 3. Approval of this Development Variance Permit has been issued in general accordance with the site plan prepared by J.E. Anderson & Associates, stamped "Received December, 23, 2021", consistent with the architectural plans provided by WA Architects, stamped "Received May 27, 2022", attached hereto as Schedule 'B'.
- 4. The terms, conditions and covenants contained herein shall enure to the benefit of and be binding upon the Owners, their executors, heirs or administrators, successors and assigns as the case may be or their successors to title in the lands.

### REISSUED FOR DEVELOPMENT PERMIT

856-858 ESQUIMALT ROAD, ESQUIMALT, B.C.

LOT 2, PLAN 23904 & LOT A, VIP80973, SECTION 11, ESQUIMALT DISTRICT

PROJECT NUMBER: 19074 May 23, 2022