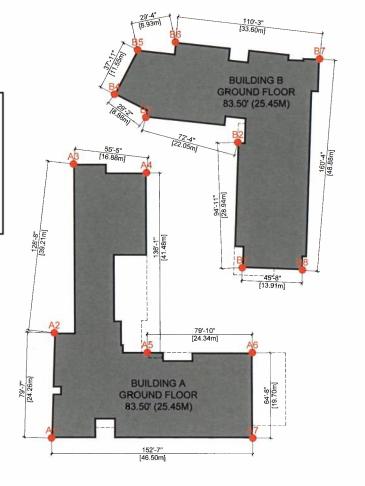

#### (8) Siting Requirements

Within this CD-80 Zone, lot lines and setbacks shall be determined in accordance with Figure 1 (below).

Figure 1.

THIS IS SCHEDULE <u>A</u> OF DEVELOPMENT VARIANCE PERMIT NO. **DVP00115** 

### (a) Principal Buildings

- (i) No Building shall be located within 7.1 metres of the Front [Esquimalt Road] Lot Line.
- (ii) The northwest wing of the southern Principal Building [Building A] shall not be located within 4.3 metres of the Interior Side [West] Lot Line.

- (iii) The southwest corner of the southern Principal Building [Building A] shall not be located within 3.1 metres of the Interior Side [Southwest] Lot Line.
- (iv) The western wing of the southern Principal Building [Building A] shall not be located within 11.9 metres of the Interior Side [East] Lot Line.
- (v) No Building shall be located within 7.5 metres of the Rear [North] Lot Line.
- (vi) The northern Principal Building [Building B] shall not be located within 7.7 metres of the Interior Side [East] Lot Line.
- (vii) The northern Principal Building [Building B] shall not be located within 6.4 metres of the Interior Side [West] Lot Line.
- (viii) The separation between the east wing of the southern Principal Building [Building A] and the south wing of the northern Principal Building [Building B] shall not be less than 17.5 metres.
- (ix) The separation between the northwest wing of the southern Principal Building [Building A] and the west wing of the northern Principal Building [Building B] shall not be less than 12.5 metres.
- (x) The separation between the northwestern wing of the southern Principal Building [Building A] and the south wing of the northern Principal Building [Building B] shall not be less than 20.0 metres.

#### (b) Principal Building Siting Exceptions

(i) Notwithstanding Section 10 (a) within CD-80 the minimum distance to a Lot Line may be reduced by not more than the following distances to accommodate the parking structure situated below the First Storey of a Principal Building:

1. Front [Esquimalt Road] Lot Line: 3.0 metres

2. Rear [North Side] Lot Line: 7.0 metres

3. Interior Side [East] Lot Line: 1.5 metres

4. Interior Side [West] Lot Line: 5.5 metres

THIS IS SCHEDULE <u>A</u> OF DEVELOPMENT VARIANCE PERMIT NO. <u>DVP00115</u>

CORPORATE OFFICER

- (ii) Notwithstanding Section 10 (a) The minimum distance to the Front [Esquimalt Road] Lot Line may be reduced by not more 2.2 metres to accommodate a canopy attached to and forming part of the southern Principal Building [Building A].
- (iii) Notwithstanding Section 10 (a) The minimum distance to the Interior Side [East] Lot Line may be reduced by not more 1.0 metres to accommodate a covered entrance architectural feature on the second storey attached to and forming part of the northern Principal Building [Building B].

- (iv) Notwithstanding Section 10 (a) The minimum distance to an Interior Side [West] Lot Line may be reduced by not more 1.1 metres to accommodate a balcony attached to and forming part of the southern Principal Building [Building A].
- (v) Notwithstanding Section 10 (a) The minimum distance to a Rear [North] Lot Line may be reduced by not more 1.0 metres to accommodate a balcony attached to and forming part of the northern Principal Building [Building B].
- (vi) Notwithstanding Section 10 (a) The minimum distance to an Interior Side [East] Lot Line may be reduced by not more 1.0 metres to accommodate a balcony attached to and forming part of the Principal Building [Building B].
- (vii) Notwithstanding Section 10 (a) The minimum distance between two principal buildings may be reduced by not more than 3.2 metres to accommodate balconies attached to and forming part of the Principal Building.
- (viii) Notwithstanding Section 10 (a) stairs to the underground parkade located between the Principal Buildings shall be except from a building separation setback.