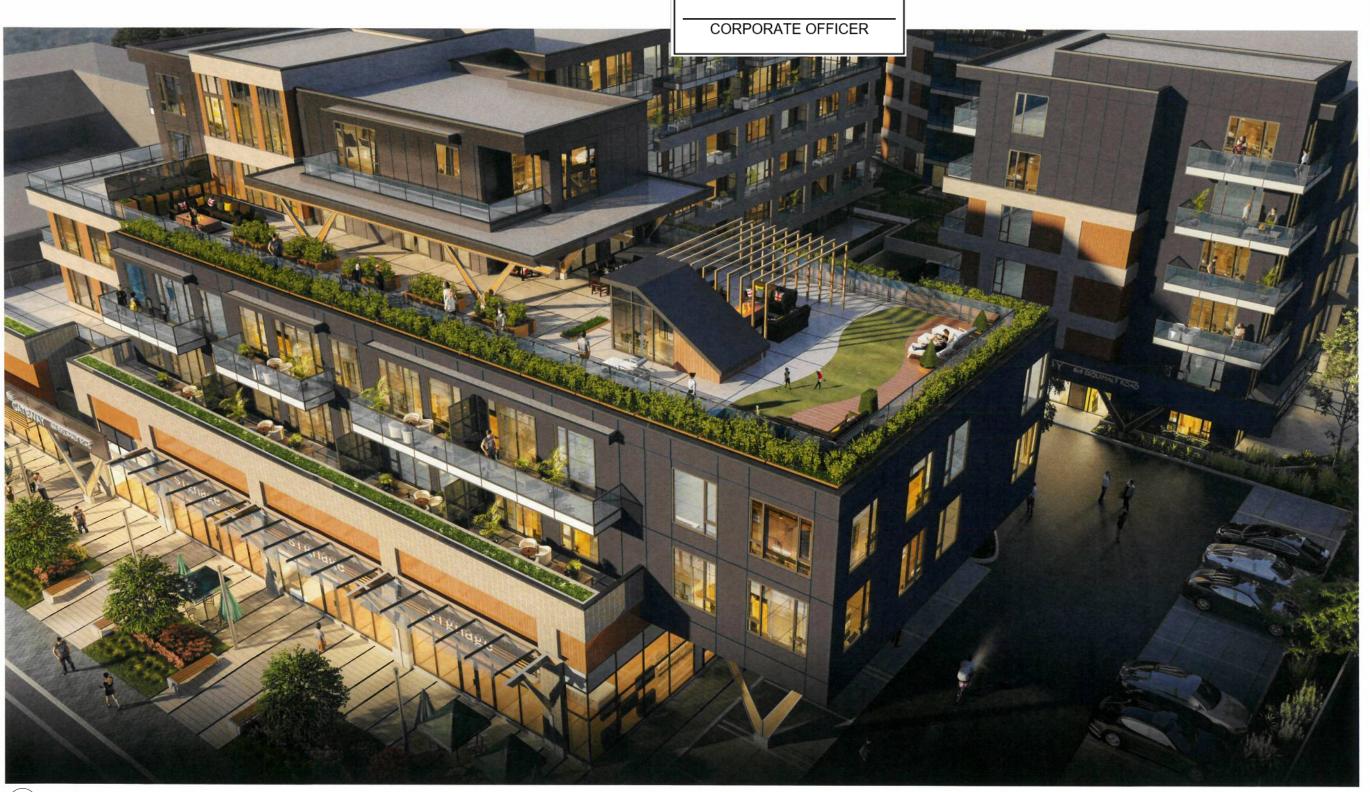

#### Schedule B

THIS IS SCHEDULE <u>B</u> OF DEVELOPMENT VARIANCE PERMIT NO. <u>DVP00115</u>

CORPORATE OFFICER

# PROPOSED MIXED-USE PROJECT

### REISSUED FOR DEVELOPMENT PERMIT

856-858 ESQUIMALT ROAD, ESQUIMALT, B.C.

LOT 2, PLAN 23904 & LOT A, VIP80973, SECTION 11, ESQUIMALT DISTRICT

PROJECT NUMBER: 19074 May 23, 2022

#### ARCHITECTURAL DRAWING LIST

A001 PROJECT DATA AND AVERAGE GRADE CALCULATION A002 CONTEXT PHOTOS A100 EXISTING SURVEY A101 PROPOSED SITE PLAN A102 FIRE DEPARTMENT ACCESS PLAN
A200 PARKING LEVELS 1 & 2 FLOOR PLANS A201 LEVELS 1 & 2 FLOOR PLANS A202 LEVELS 3 & 4 FLOOR PLANS A203 LEVELS 5 & 6 FLOOR PLANS A204 ROOF PLAN A210 UNIT PLANS A211 UNIT PLANS A212 UNIT PLANS A300 BUILDING A ELEVATIONS A301 BUILDING B ELEVATIONS A302 MATERIAL BOARD A400 BUILDING SECTIONS A401 BUILDING SECTIONS A500 PERSPECTIVE A502 PERSPECTIVE A503 PERSPECTIVE A600 SHADOW STUDY