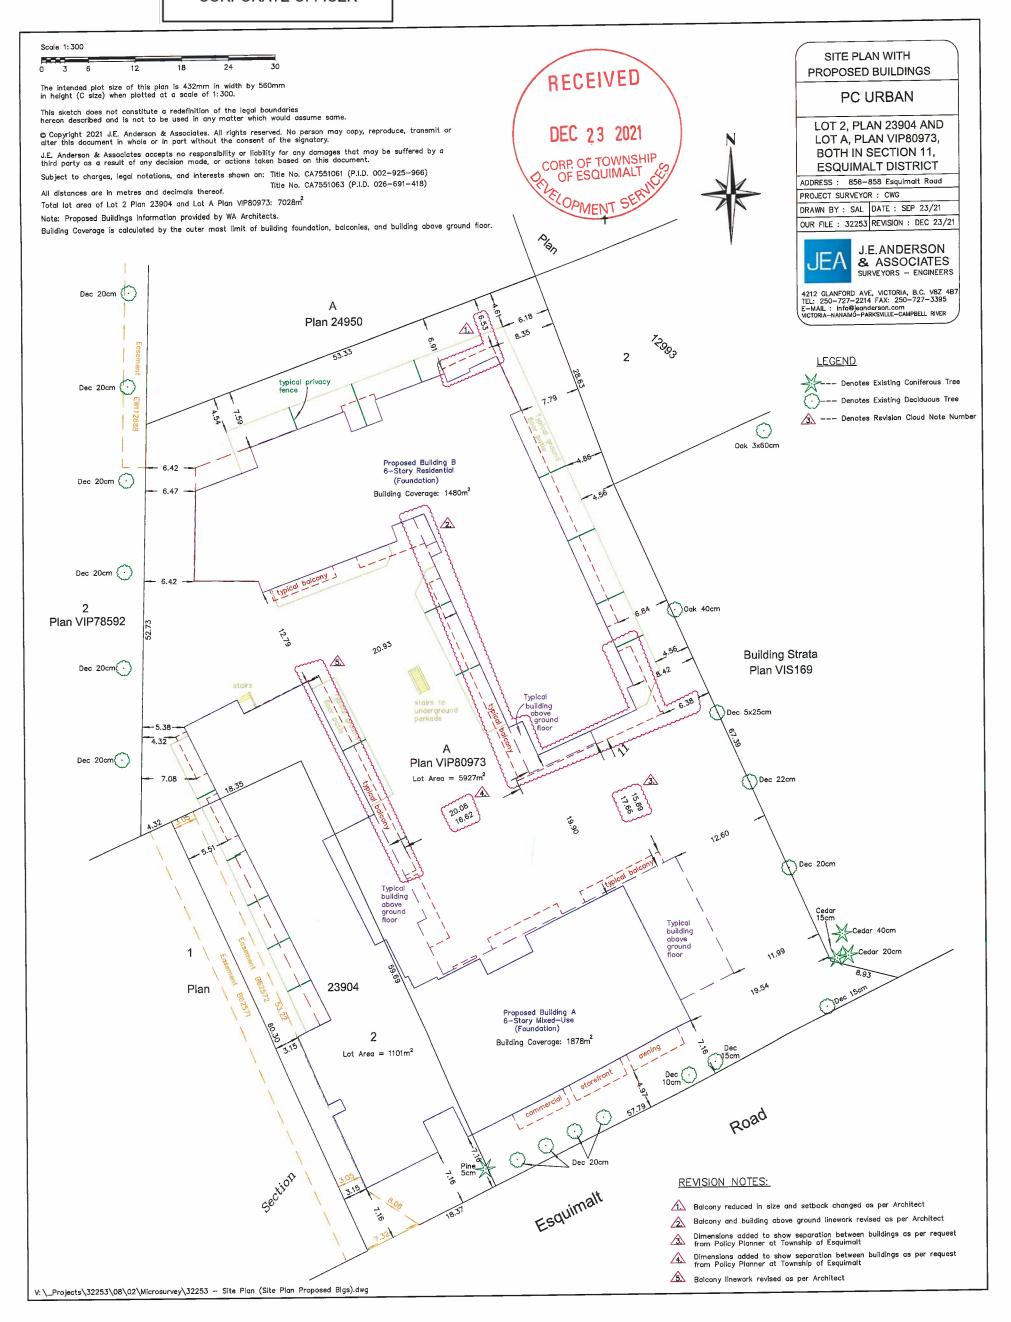

#### **Conditions:**

- This Development Variance Permit is issued subject to compliance with all
  of the bylaws of the Municipality applicable thereto, except as specifically
  varied or supplemented by this Permit.
- 2. This Development Variance Permit regulates the development of lands by varying the provisions of Zoning Bylaw, 1992, No. 2050 as described in Schedule A.
- 3. Approval of this Development Variance Permit has been issued in general accordance with the site plan prepared by J.E. Anderson & Associates, stamped "Received December, 23, 2021", consistent with the architectural plans provided by WA Architects, stamped "Received May 27, 2022", attached hereto as Schedule 'B'.
- 4. The terms, conditions and covenants contained herein shall enure to the benefit of and be binding upon the Owners, their executors, heirs or administrators, successors and assigns as the case may be or their successors to title in the lands.