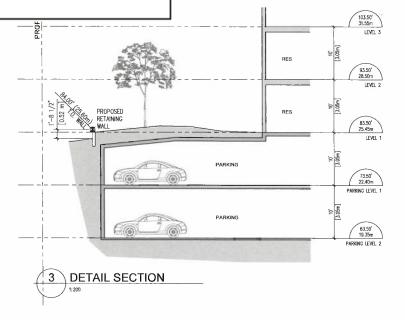

#### (b) Principal Building Siting Exceptions

(i) Notwithstanding Section 10 (a) within CD-80 the minimum distance to a Lot Line may be reduced by not more than the following distances to accommodate the parking structure situated below the First Storey of a Principal Building:

1. Front [Esquimalt Road] Lot Line: 3.0 metres

2. Rear [North Side] Lot Line: 7.0 metres

3. Interior Side [East] Lot Line: 1.5 metres

4. Interior Side [West] Lot Line: 5.5 metres

THIS IS SCHEDULE <u>A</u> OF DEVELOPMENT VARIANCE PERMIT NO. <u>DVP00115</u>