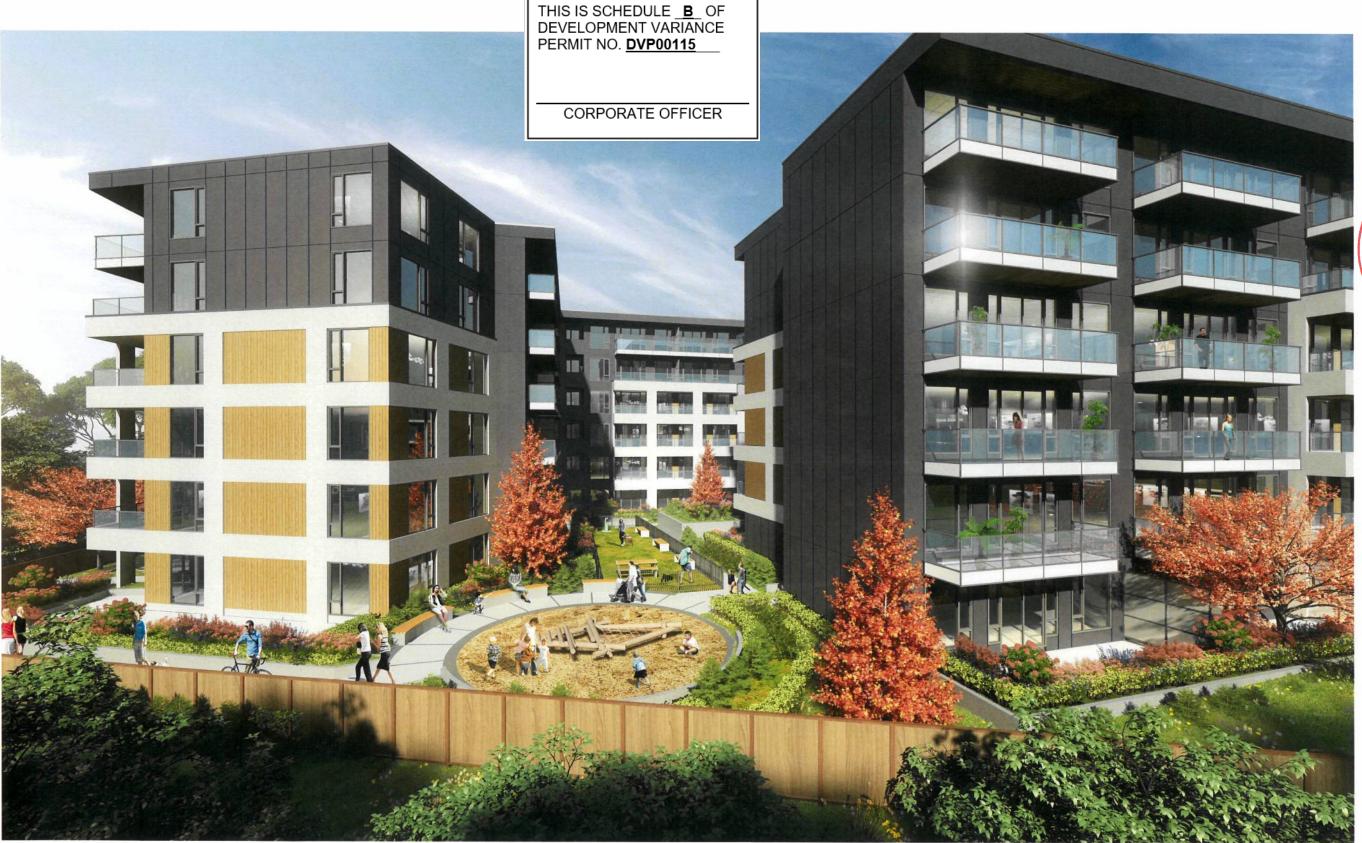

#### Schedule B

THIS IS SCHEDULE <u>B</u> OF DEVELOPMENT VARIANCE PERMIT NO. <u>DVP00115</u>

CORPORATE OFFICER

# PROPOSED MIXED-USE PROJECT

### REISSUED FOR DEVELOPMENT PERMIT

856-858 ESQUIMALT ROAD, ESQUIMALT, B.C.

LOT 2, PLAN 23904 & LOT A, VIP80973, SECTION 11, ESQUIMALT DISTRICT

PROJECT NUMBER: 19074 May 23, 2022

#### ARCHITECTURAL DRAWING LIST

A001 PROJECT DATA AND AVERAGE GRADE CALCULATION A002 CONTEXT PHOTOS A100 EXISTING SURVEY A101 PROPOSED SITE PLAN A102 FIRE DEPARTMENT ACCESS PLAN
A200 PARKING LEVELS 1 & 2 FLOOR PLANS A201 LEVELS 1 & 2 FLOOR PLANS A202 LEVELS 3 & 4 FLOOR PLANS A203 LEVELS 5 & 6 FLOOR PLANS A204 ROOF PLAN A210 UNIT PLANS A211 UNIT PLANS A212 UNIT PLANS A300 BUILDING A ELEVATIONS A301 BUILDING B ELEVATIONS A302 MATERIAL BOARD A400 BUILDING SECTIONS A401 BUILDING SECTIONS A500 PERSPECTIVE A502 PERSPECTIVE A503 PERSPECTIVE A600 SHADOW STUDY