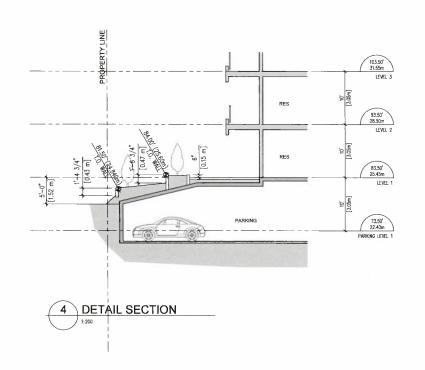

#### (b) Principal Building Siting Exceptions

(i) Notwithstanding Section 10 (a) within CD-80 the minimum distance to a Lot Line may be reduced by not more than the following distances to accommodate the parking structure situated below the First Storey of a Principal Building:

1. Front [Esquimalt Road] Lot Line: 3.0 metres

2. Rear [North Side] Lot Line: 7.0 metres

3. Interior Side [East] Lot Line: 1.5 metres

4. Interior Side [West] Lot Line: 5.5 metres

THIS IS SCHEDULE <u>A</u> OF DEVELOPMENT VARIANCE PERMIT NO. <u>DVP00115</u>