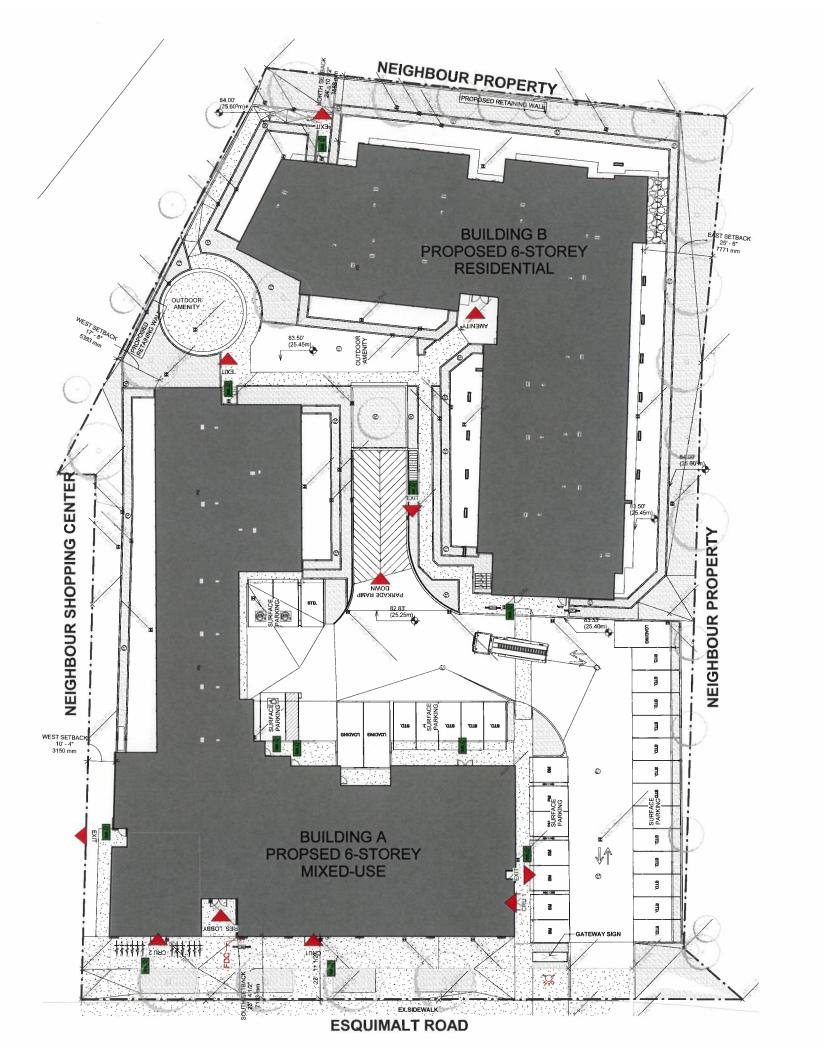

#### (8) Siting Requirements

Within this CD-80 Zone, lot lines and setbacks shall be determined in accordance with Figure 1 (below).

Figure 1.

THIS IS SCHEDULE <u>A</u> OF DEVELOPMENT VARIANCE PERMIT NO. **DVP00115** 

### (a) Principal Buildings

- (i) No Building shall be located within 7.1 metres of the Front [Esquimalt Road] Lot Line.
- (ii) The northwest wing of the southern Principal Building [Building A] shall not be located within 4.3 metres of the Interior Side [West] Lot Line.

- (iii) The southwest corner of the southern Principal Building [Building A] shall not be located within 3.1 metres of the Interior Side [Southwest] Lot Line.
- (iv) The western wing of the southern Principal Building [Building A] shall not be located within 11.9 metres of the Interior Side [East] Lot Line.
- (v) No Building shall be located within 7.5 metres of the Rear [North] Lot Line.
- (vi) The northern Principal Building [Building B] shall not be located within 7.7 metres of the Interior Side [East] Lot Line.
- (vii) The northern Principal Building [Building B] shall not be located within 6.4 metres of the Interior Side [West] Lot Line.
- (viii) The separation between the east wing of the southern Principal Building [Building A] and the south wing of the northern Principal Building [Building B] shall not be less than 17.5 metres.
- (ix) The separation between the northwest wing of the southern Principal Building [Building A] and the west wing of the northern Principal Building [Building B] shall not be less than 12.5 metres.
- (x) The separation between the northwestern wing of the southern Principal Building [Building A] and the south wing of the northern Principal Building [Building B] shall not be less than 20.0 metres.

#### (b) Principal Building Siting Exceptions

(i) Notwithstanding Section 10 (a) within CD-80 the minimum distance to a Lot Line may be reduced by not more than the following distances to accommodate the parking structure situated below the First Storey of a Principal Building:

1. Front [Esquimalt Road] Lot Line: 3.0 metres

2. Rear [North Side] Lot Line: 7.0 metres

3. Interior Side [East] Lot Line: 1.5 metres

4. Interior Side [West] Lot Line: 5.5 metres

THIS IS SCHEDULE <u>A</u> OF DEVELOPMENT VARIANCE PERMIT NO. <u>DVP00115</u>

CORPORATE OFFICER

- (ii) Notwithstanding Section 10 (a) The minimum distance to the Front [Esquimalt Road] Lot Line may be reduced by not more 2.2 metres to accommodate a canopy attached to and forming part of the southern Principal Building [Building A].
- (iii) Notwithstanding Section 10 (a) The minimum distance to the Interior Side [East] Lot Line may be reduced by not more 1.0 metres to accommodate a covered entrance architectural feature on the second storey attached to and forming part of the northern Principal Building [Building B].

- (iv) Notwithstanding Section 10 (a) The minimum distance to an Interior Side [West] Lot Line may be reduced by not more 1.1 metres to accommodate a balcony attached to and forming part of the southern Principal Building [Building A].
- (v) Notwithstanding Section 10 (a) The minimum distance to a Rear [North] Lot Line may be reduced by not more 1.0 metres to accommodate a balcony attached to and forming part of the northern Principal Building [Building B].
- (vi) Notwithstanding Section 10 (a) The minimum distance to an Interior Side [East] Lot Line may be reduced by not more 1.0 metres to accommodate a balcony attached to and forming part of the Principal Building [Building B].
- (vii) Notwithstanding Section 10 (a) The minimum distance between two principal buildings may be reduced by not more than 3.2 metres to accommodate balconies attached to and forming part of the Principal Building.
- (viii) Notwithstanding Section 10 (a) stairs to the underground parkade located between the Principal Buildings shall be except from a building separation setback.