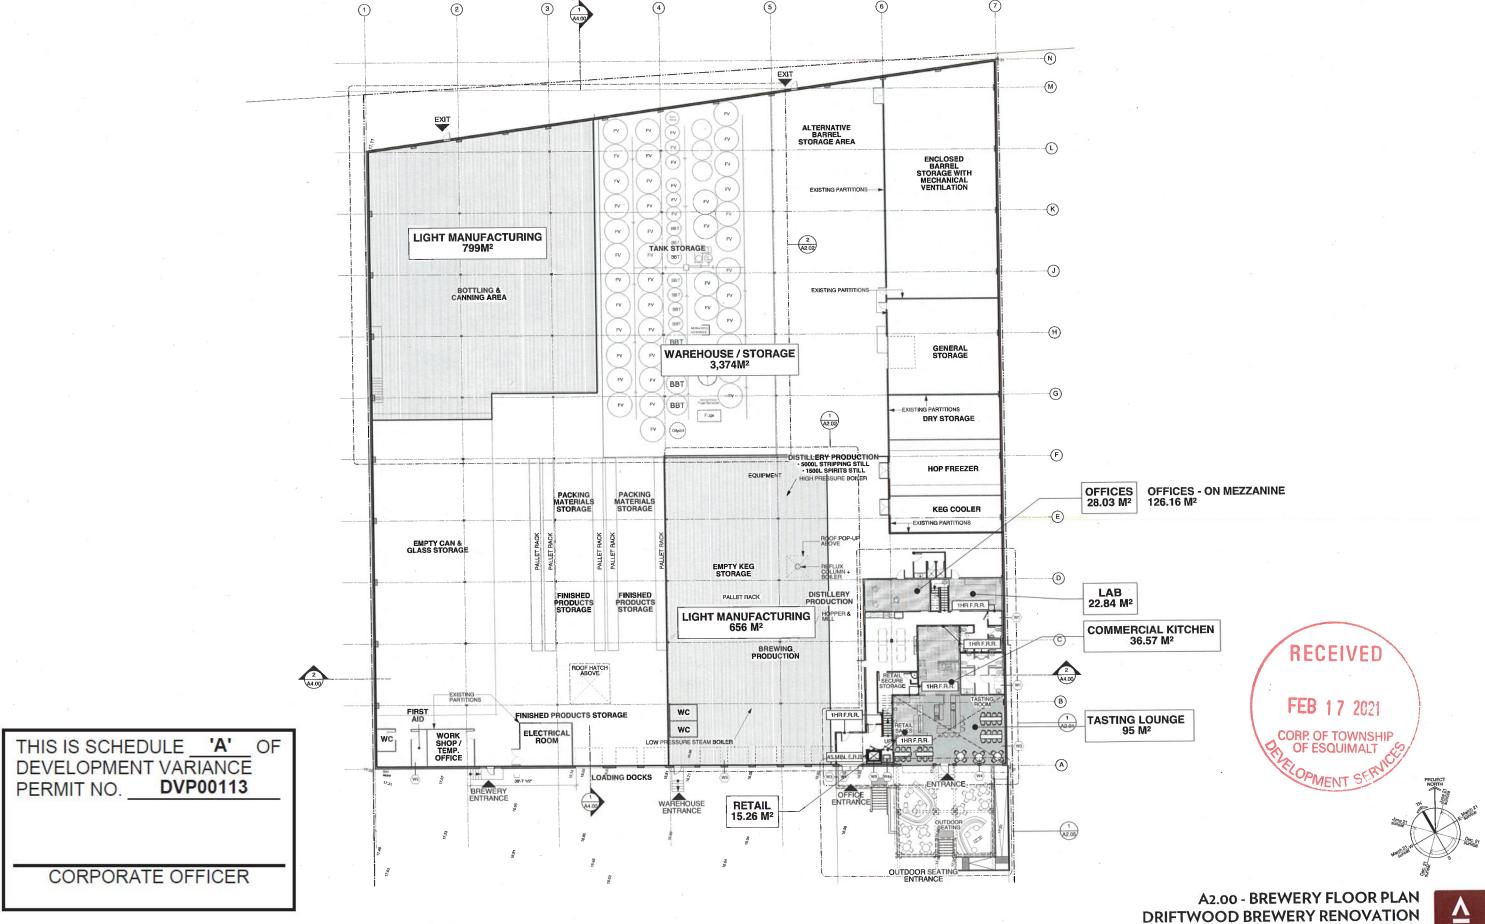

2. This Development Variance Permit regulates the development of lands by varying the provisions of Zoning Bylaw, 1992, No. 2050 as follows:

Vary Zoning Bylaw 1992, No. 2050 Section 53 (3)(b) Floor Area – Liquor Lounge: An increase to the permitted floor area for a Beverage Manufacturer Liquor Lounge from 60 square metres to 160 square metres, for a variance of 100 square metres.

- 3. Approval of this Development Variance Permit has been issued in general accordance with the architectural plans provided by Finlayson Bonet Architecture Ltd. stamped "Received February 17, 2021", attached hereto as Schedule "A".
- 4. The terms, conditions and covenants contained herein shall enure to the benefit of and be binding upon the Owners, their executors, heirs or administrators, successors and assigns as the case may be or their successors to title in the lands.