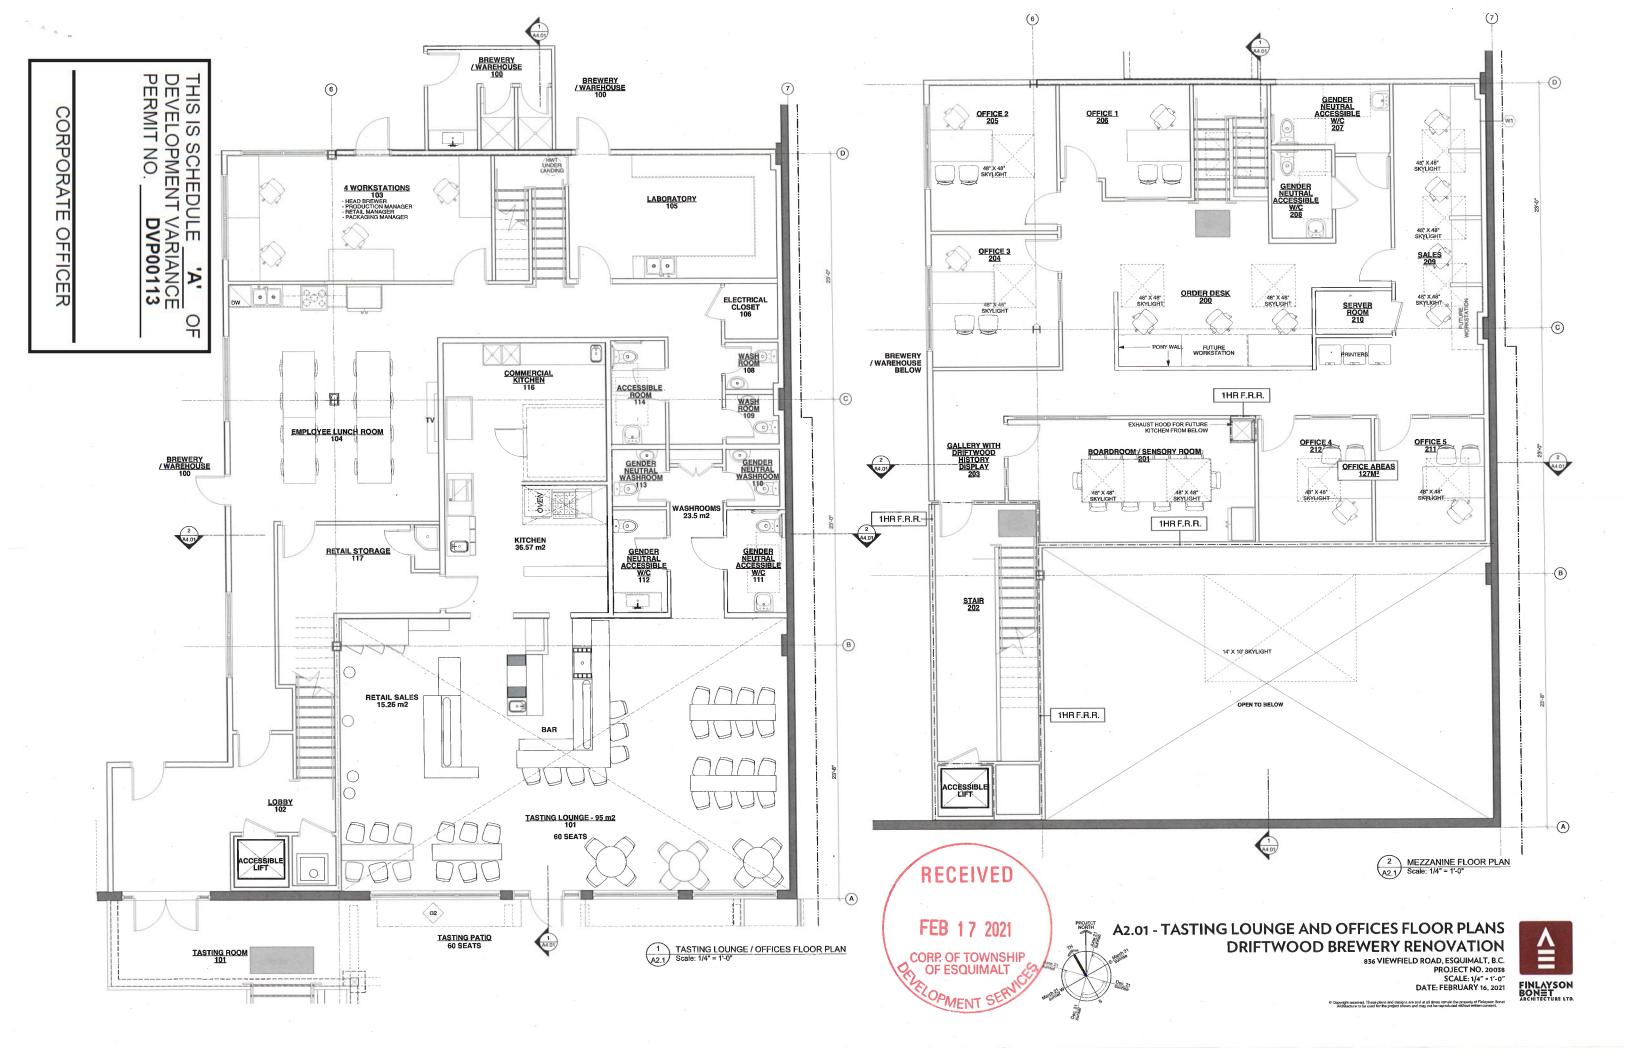

2. This Development Variance Permit regulates the development of lands by varying the provisions of Zoning Bylaw, 1992, No. 2050 as follows:

Vary Zoning Bylaw 1992, No. 2050 Section 53 (3)(b) Floor Area – Liquor Lounge: An increase to the permitted floor area for a Beverage Manufacturer Liquor Lounge from 60 square metres to 160 square metres, for a variance of 100 square metres.

- 3. Approval of this Development Variance Permit has been issued in general accordance with the architectural plans provided by Finlayson Bonet Architecture Ltd. stamped "Received February 17, 2021", attached hereto as Schedule "A".
- 4. The terms, conditions and covenants contained herein shall enure to the benefit of and be binding upon the Owners, their executors, heirs or administrators, successors and assigns as the case may be or their successors to title in the lands.