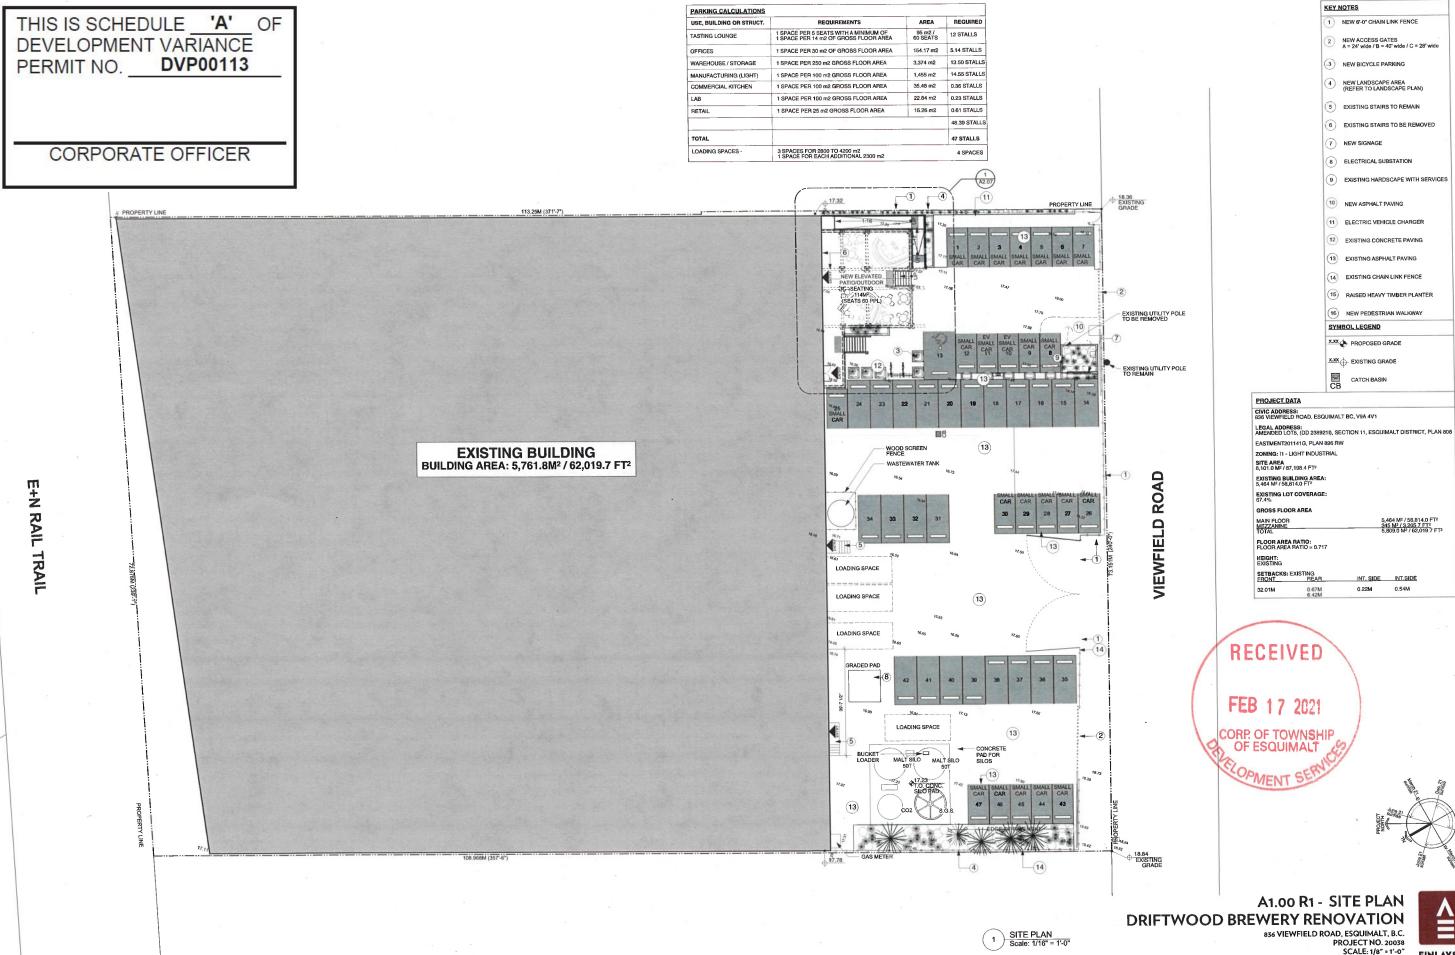

- 3. Approval of this Development Variance Permit has been issued in general accordance with the architectural plans provided by Finlayson Bonet Architecture Ltd. stamped "Received February 17, 2021", attached hereto as Schedule "A".
- 4. The terms, conditions and covenants contained herein shall enure to the benefit of and be binding upon the Owners, their executors, heirs or administrators, successors and assigns as the case may be or their successors to title in the lands.

836 VIEWFIELD ROAD, ESQUIMALT, B.C. SCALE: 1/16" = 1'-0" DATE: FEBRUARY 16, 2021