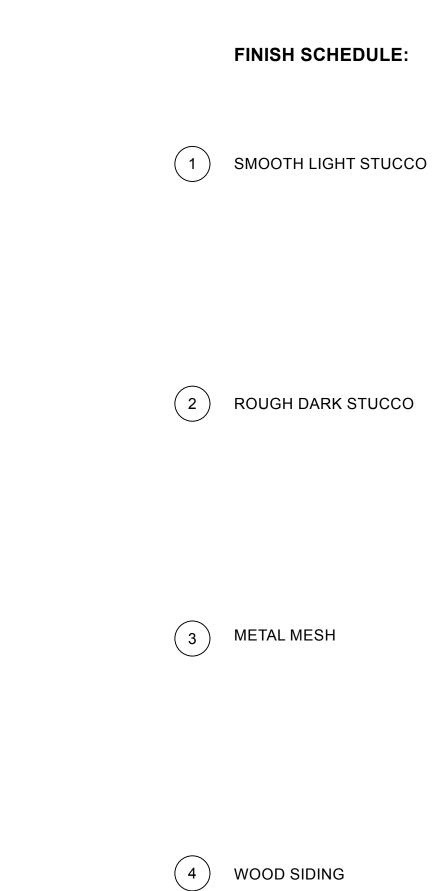

LIMITTING DISTANCE = 13.00m BUILDING FACE AREA (sq m) = 103.45m<sup>2</sup> UNPROTECTED OPENING AREA (sq m) = 21.09m<sup>2</sup> % = 20% % Allowed = 100%

5 PAINTED METAL

| $\bigvee$ | / A Y  | M                                     | ARK            |
|-----------|--------|---------------------------------------|----------------|
| A         | RСНІ   | ТЕС                                   | CTURE          |
|           | 1826 0 | markarchit<br>Governmer<br>ria, BC V8 |                |
| No.       | Date   | Appr                                  | Revision Notes |
|           |        |                                       |                |

LIMITTING DISTANCE = 1.61m

% = 12.21%

BUILDING FACE AREA (sq m) = 254.97m<sup>2</sup>

UNPROTECTED OPENING AREA (sq m) = 31.12m<sup>2</sup>

% Allowed = 14%

(5) PAINTED METAL

| <br>АΥ<br>сні | <br> |  |
|---------------|------|--|