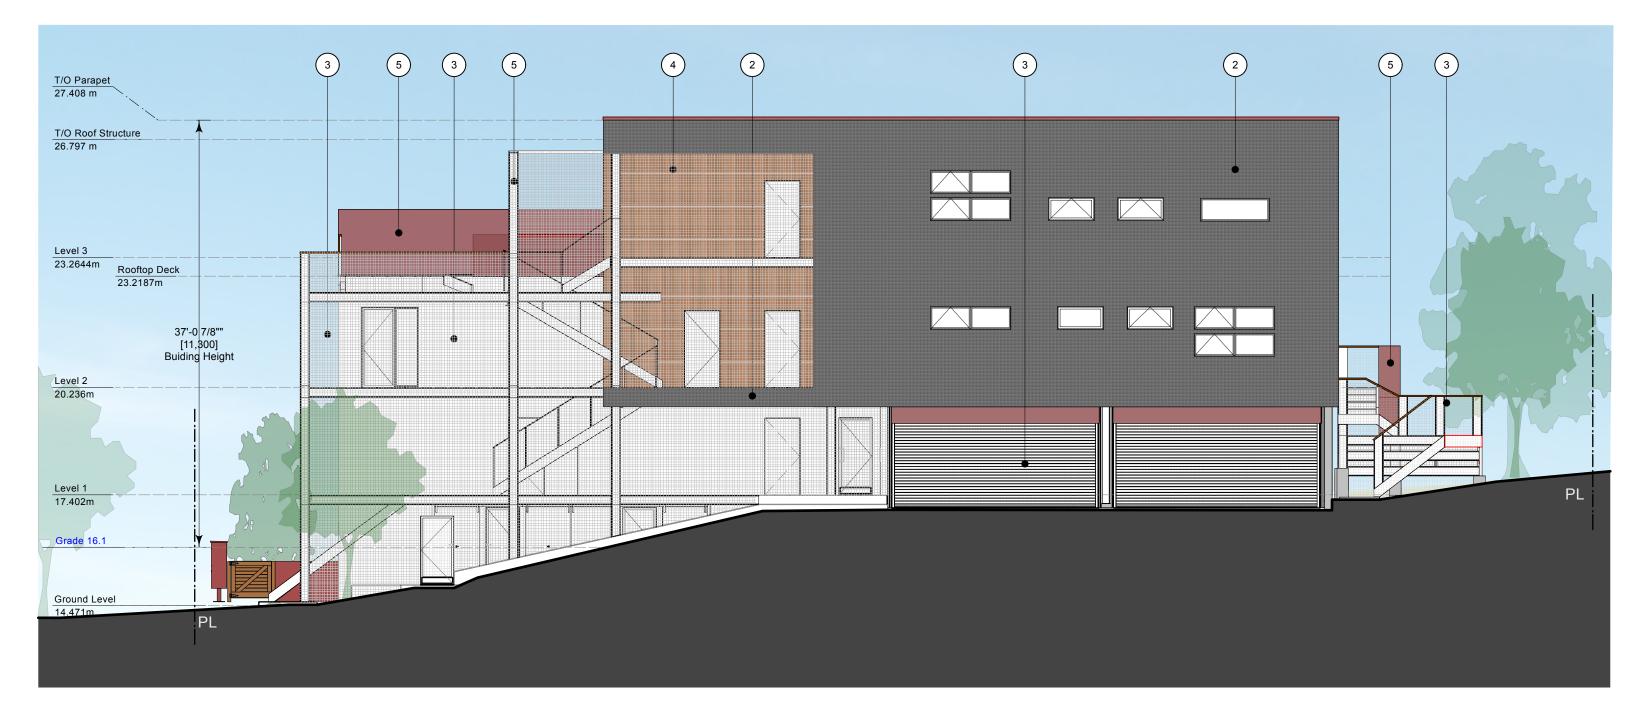

IMPORTANT: copyright reserved. This design and drawing is the exclusive property of Waymark Architecture and cannot be used for any purpose without the written consent of the Architect.

LIMITTING DISTANCE = 6.53m BUILDING FACE AREA (sq m) = 237.55m<sup>2</sup> UNPROTECTED OPENING AREA (sq m) = 14.25m<sup>2</sup> % = 6% % Allowed = 52%

LIMITTING DISTANCE = 13.00m BUILDING FACE AREA (sq m) = 103.45m<sup>2</sup> UNPROTECTED OPENING AREA (sq m) = 21.09m<sup>2</sup> % = 20% % Allowed = 100%

5 PAINTED METAL

| $\bigvee$ | / A Y  | M                                     | ARK            |
|-----------|--------|---------------------------------------|----------------|
| A         | RСНІ   | ТЕС                                   | CTURE          |
|           | 1826 0 | markarchit<br>Governmer<br>ria, BC V8 |                |
| No.       | Date   | Appr                                  | Revision Notes |
|           |        |                                       |                |

| Seal                 |                      |  |  |
|----------------------|----------------------|--|--|
|                      |                      |  |  |
|                      |                      |  |  |
|                      |                      |  |  |
|                      |                      |  |  |
|                      |                      |  |  |
|                      |                      |  |  |
|                      |                      |  |  |
|                      |                      |  |  |
|                      |                      |  |  |
|                      |                      |  |  |
|                      |                      |  |  |
|                      |                      |  |  |
|                      |                      |  |  |
| Owner:               |                      |  |  |
|                      |                      |  |  |
|                      | Owner                |  |  |
|                      |                      |  |  |
|                      |                      |  |  |
| Project Title:       | Project Title:       |  |  |
| 0.5.9                | OFO Molloctor Otreat |  |  |
| 930                  | 958 Wollaston Street |  |  |
|                      |                      |  |  |
| Sheet Title:         |                      |  |  |
|                      |                      |  |  |
| Build                | ding Elevation(s)    |  |  |
|                      |                      |  |  |
| Scale:               | Sheet Number:        |  |  |
| Scale                |                      |  |  |
|                      |                      |  |  |
| Architect of Record: | 1                    |  |  |
| Graeme Verhulst      |                      |  |  |
| Drawn by:            | A201                 |  |  |
|                      | AZUT                 |  |  |
| SMS                  |                      |  |  |
| SMS<br>Reviewed by   | AZUT                 |  |  |
|                      | AZUT                 |  |  |
| Reviewed by          |                      |  |  |