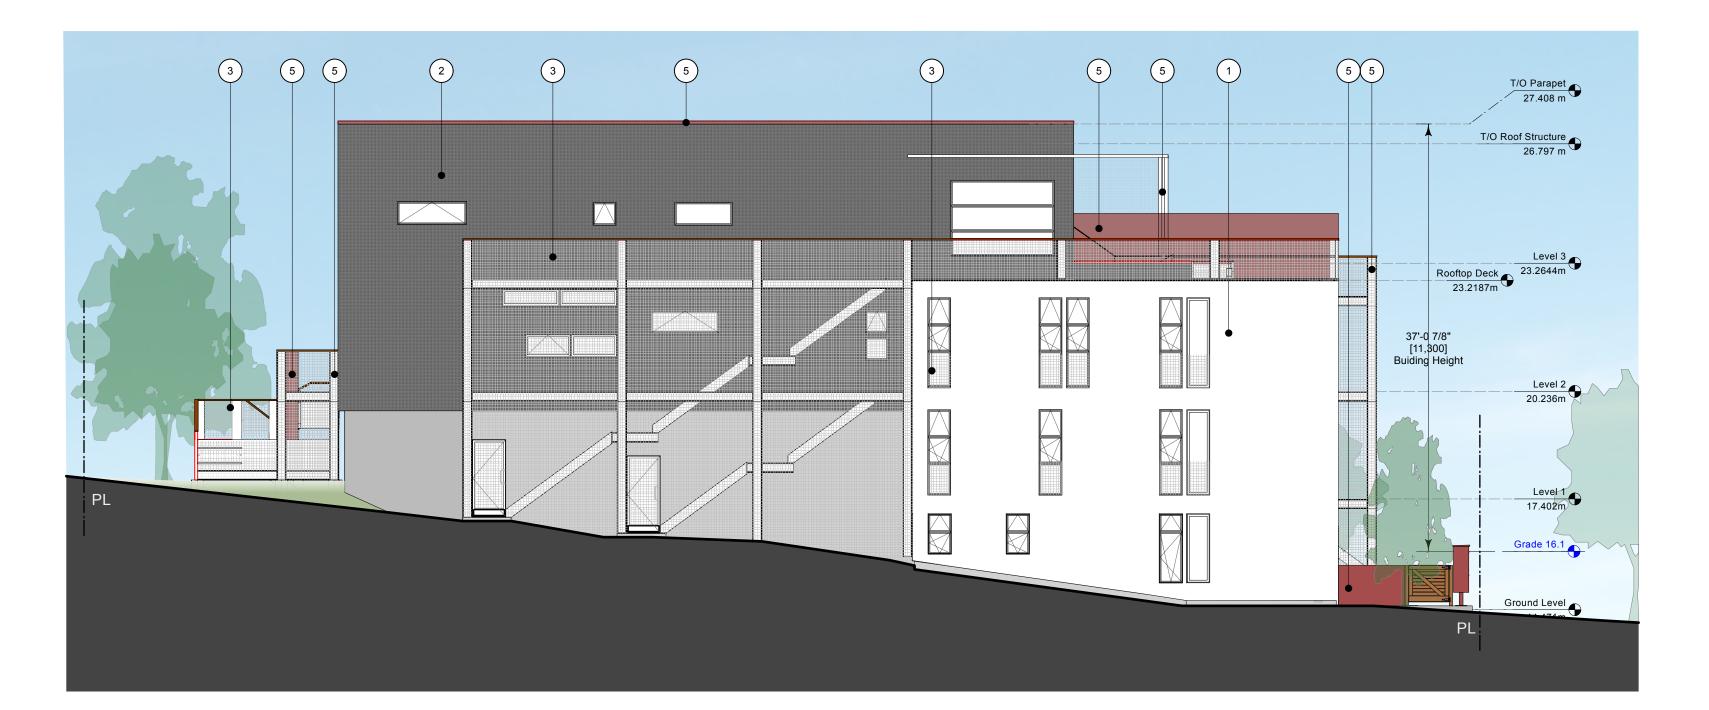

IMPORTANT: copyright reserved. This design and drawing is the exclusive property of Waymark Architecture and cannot be used for any purpose without the written consent of the Architect.

LIMITTING DISTANCE = 6.53m BUILDING FACE AREA (sq m) = 237.55m<sup>2</sup> UNPROTECTED OPENING AREA (sq m) = 14.25m<sup>2</sup> % = 6% % Allowed = 52%

LIMITTING DISTANCE = 13.00m BUILDING FACE AREA (sq m) = 103.45m<sup>2</sup> UNPROTECTED OPENING AREA (sq m) = 21.09m<sup>2</sup> % = 20% % Allowed = 100%

5 PAINTED METAL

| $\bigvee$ | / A Y  | M                                     | ARK            |
|-----------|--------|---------------------------------------|----------------|
| A         | RСНІ   | ТЕС                                   | CTURE          |
|           | 1826 0 | markarchit<br>Governmer<br>ria, BC V8 |                |
| No.       | Date   | Appr                                  | Revision Notes |
|           |        |                                       |                |

IMPORTANT: copyright reserved. This design and drawing is the exclusive property of Waymark Architecture and cannot be used for any purpose without the written consent of the Architect.

LIMITTING DISTANCE = 6.75m BUILDING FACE AREA (sq m) = 76.37m<sup>2</sup> UNPROTECTED OPENING AREA (sq m) = 13.40m<sup>2</sup> % = 17.51% % Allowed = 98%

LIMITTING DISTANCE = 1.61m

% = 12.21%

BUILDING FACE AREA (sq m) = 254.97m<sup>2</sup>

UNPROTECTED OPENING AREA (sq m) = 31.12m<sup>2</sup>

% Allowed = 14%

(5) PAINTED METAL

| <br>АΥ<br>сні | <br> |  |
|---------------|------|--|