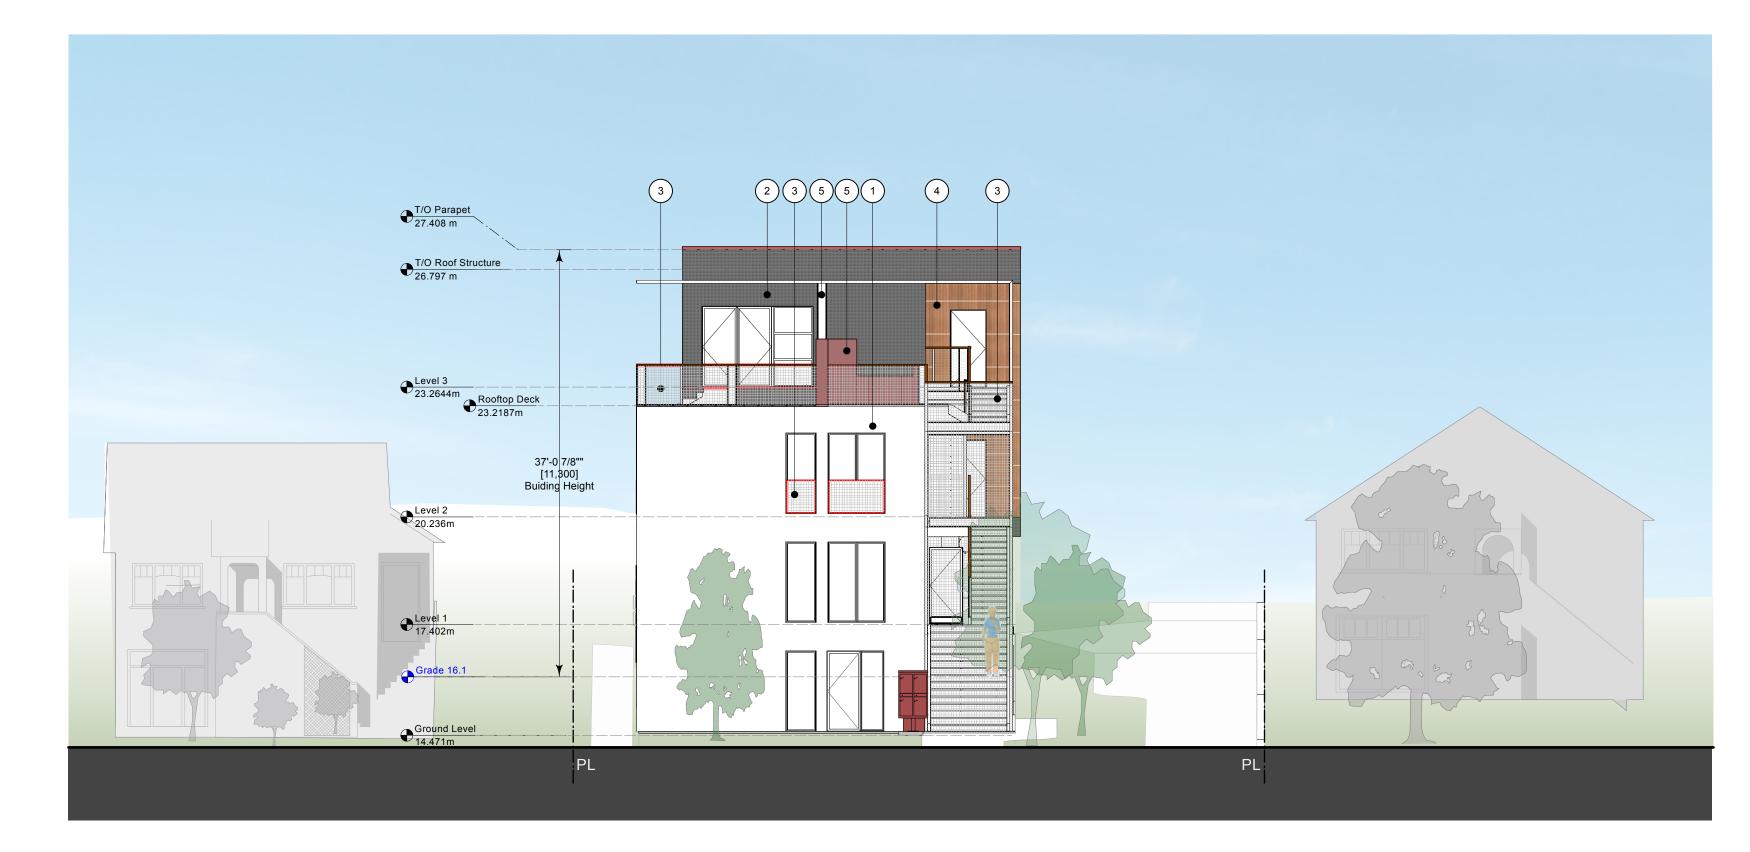

IMPORTANT: copyright reserved. This design and drawing is the exclusive property of Waymark Architecture and cannot be used for any purpose without the written consent of the Architect.

LIMITTING DISTANCE = 6.75m BUILDING FACE AREA (sq m) = 76.37m<sup>2</sup> UNPROTECTED OPENING AREA (sq m) = 13.40m<sup>2</sup> % = 17.51% % Allowed = 98%

LIMITTING DISTANCE = 1.61m

% = 12.21%

BUILDING FACE AREA (sq m) = 254.97m<sup>2</sup>

UNPROTECTED OPENING AREA (sq m) = 31.12m<sup>2</sup>

% Allowed = 14%

(5) PAINTED METAL

| <br>АΥ<br>сні | <br> |  |
|---------------|------|--|

IMPORTANT: This drawing is not to be used for construction until issued for that purpose by the Architect.

| Cast                 |                   |  |  |  |
|----------------------|-------------------|--|--|--|
| Seal                 |                   |  |  |  |
|                      |                   |  |  |  |
|                      |                   |  |  |  |
|                      |                   |  |  |  |
|                      |                   |  |  |  |
|                      |                   |  |  |  |
|                      |                   |  |  |  |
|                      |                   |  |  |  |
|                      |                   |  |  |  |
|                      |                   |  |  |  |
|                      |                   |  |  |  |
|                      |                   |  |  |  |
|                      |                   |  |  |  |
| Owner:               |                   |  |  |  |
|                      |                   |  |  |  |
|                      | Owner             |  |  |  |
|                      |                   |  |  |  |
| Project Title:       |                   |  |  |  |
|                      |                   |  |  |  |
| 958                  | Wollaston Street  |  |  |  |
|                      |                   |  |  |  |
| Sheet Title:         |                   |  |  |  |
|                      |                   |  |  |  |
| Build                | ding Elevation(s) |  |  |  |
|                      |                   |  |  |  |
| Scale:               | Sheet Number:     |  |  |  |
| Scale                |                   |  |  |  |
|                      |                   |  |  |  |
| Architect of Record: |                   |  |  |  |
| Graeme Verhulst      |                   |  |  |  |
| Drawn by:<br>SMS     | A202              |  |  |  |
| Reviewed by          |                   |  |  |  |
| NAME                 |                   |  |  |  |
| Project ID:          |                   |  |  |  |
| 2022-005             |                   |  |  |  |
|                      |                   |  |  |  |