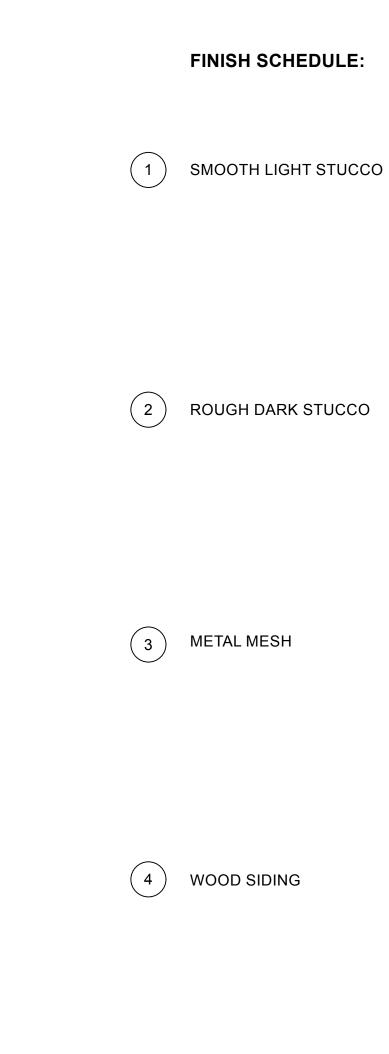

heet Title:<br>Perspectives                   |                 |  |  |
| Scale:<br>n/a<br>Architect of Record:          | Sheet Number:   |  |  |
| Graeme Verhulst<br>Drawn by:<br>SMS            | A011            |  |  |
| Reviewed by<br>NAME<br>Project ID:<br>2022-005 |                 |  |  |









IMPORTANT: copyright reserved. This design and drawing is the exclusive property of Waymark Architecture and cannot be used for any purpose without the written consent of the Architect.

LIMITTING DISTANCE = 6.53m BUILDING FACE AREA (sq m) = 237.55m<sup>2</sup> UNPROTECTED OPENING AREA (sq m) = 14.25m<sup>2</sup> % = 6% % Allowed = 52%

LIMITTING DISTANCE = 13.00m BUILDING FACE AREA (sq m) = 103.45m<sup>2</sup> UNPROTECTED OPENING AREA (sq m) = 21.09m<sup>2</sup> % = 20% % Allowed = 100%



5 PAINTED METAL



| $\bigvee$ | / A Y  | M                                     | ARK            |
|-----------|--------|---------------------------------------|----------------|
| A         | RСНІ   | ТЕС                                   | CTURE          |
|           | 1826 0 | markarchit<br>Governmer<br>ria, BC V8 |                |
| No.       | Date   | Appr                                  | Revision Notes |
|           |        |                                       |                |

| D   | 2024-02-22 | Issued for DP |
|-----|------------|---------------|
| С   | 2024-02-15 |               |
| No. | Date       | Issue Notes   |

IMPORTANT: This drawing is not to be used for construction until issued for that purpose by the Architect.

| Seal                 |