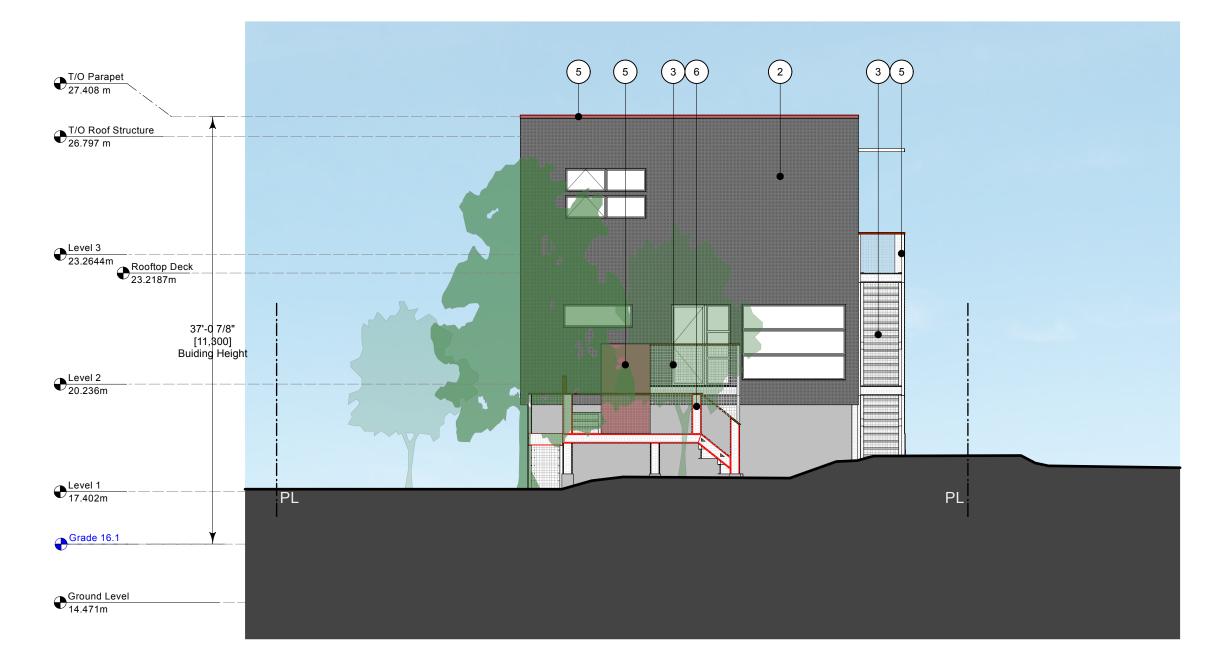

IMPORTANT: copyright reserved. This design and drawing is the exclusive property of Waymark Architecture and cannot be used for any purpose without the written consent of the Architect.

LIMITTING DISTANCE = 6.75m BUILDING FACE AREA (sq m) = 76.37m<sup>2</sup> UNPROTECTED OPENING AREA (sq m) = 13.40m<sup>2</sup> % = 17.51% % Allowed = 98%

LIMITTING DISTANCE = 1.61m

% = 12.21%

BUILDING FACE AREA (sq m) = 254.97m<sup>2</sup>

UNPROTECTED OPENING AREA (sq m) = 31.12m<sup>2</sup>

% Allowed = 14%

(5) PAINTED METAL

| <br>АΥ<br>сні | <br> |  |
|---------------|------|--|