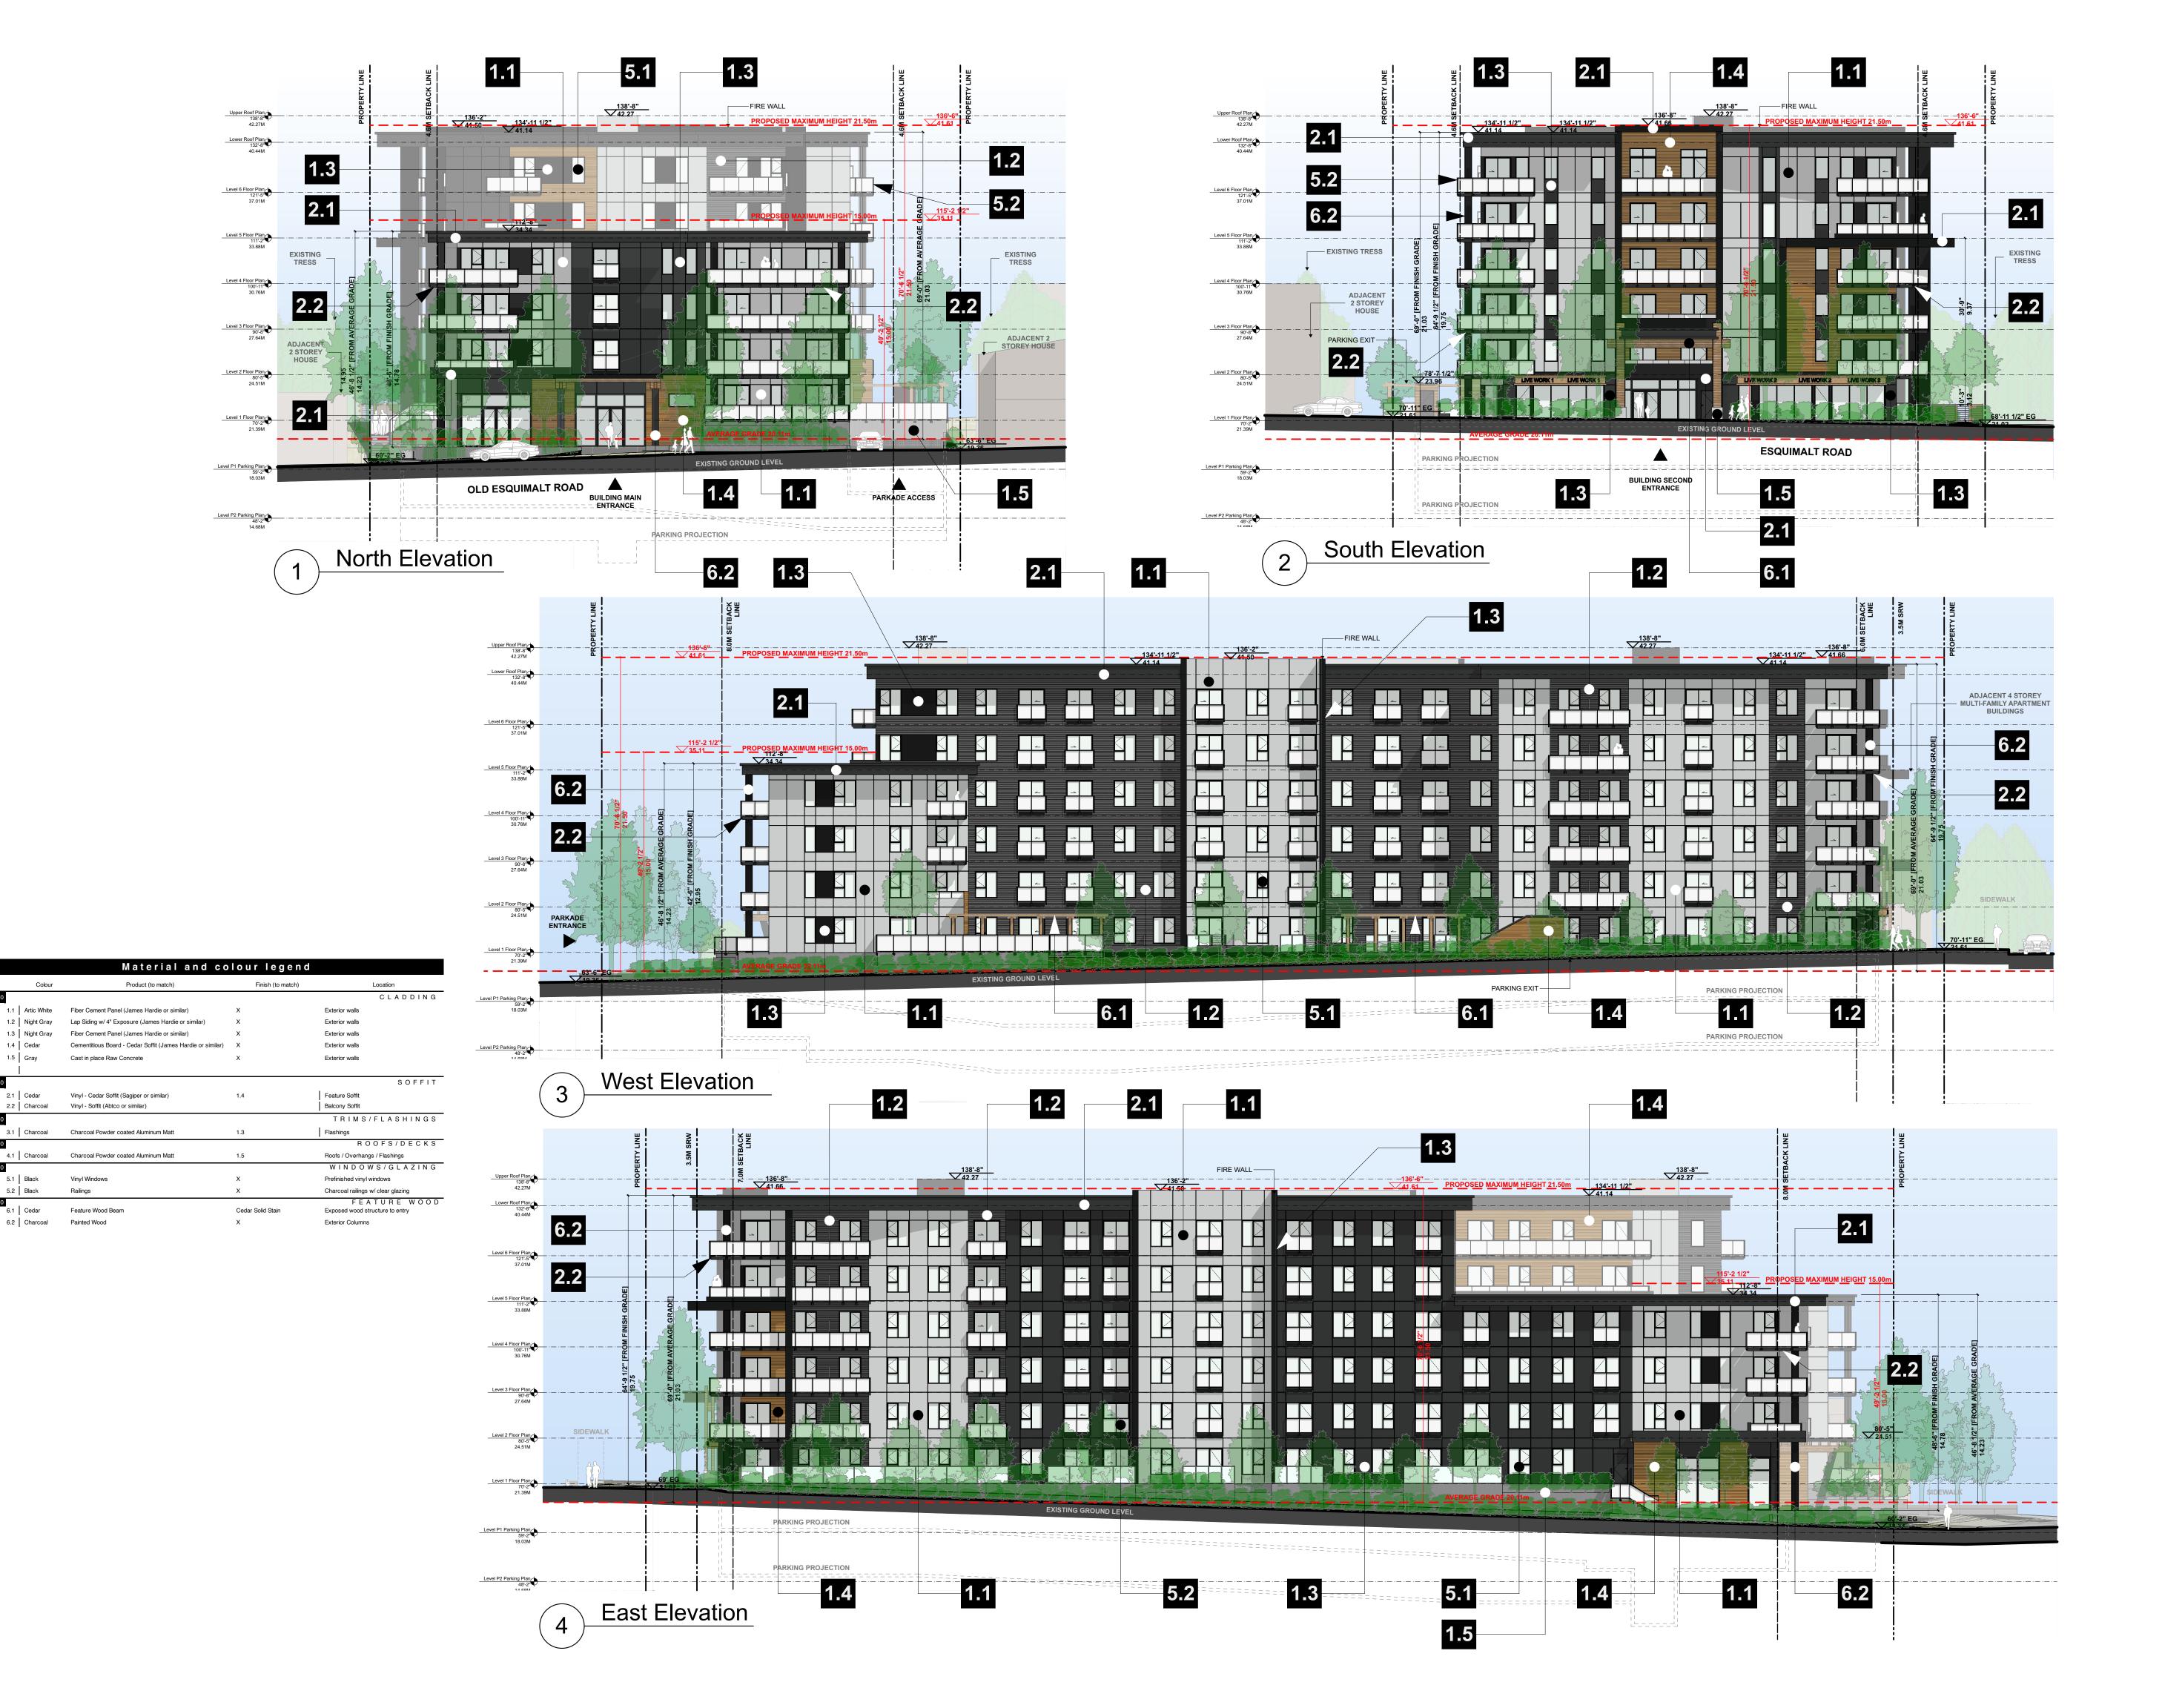

Building **Elevations** 

| 21584         | [PROJECT] |
|---------------|-----------|
| 1/16" = 1'-0" | [SCALE]   |
| 2023-07-20    | [DATE]    |
| DP 5.0        | [ISSUE]   |
|               |           |

A-4.001

A North Elevation [Context]

B South Elevation [Context]