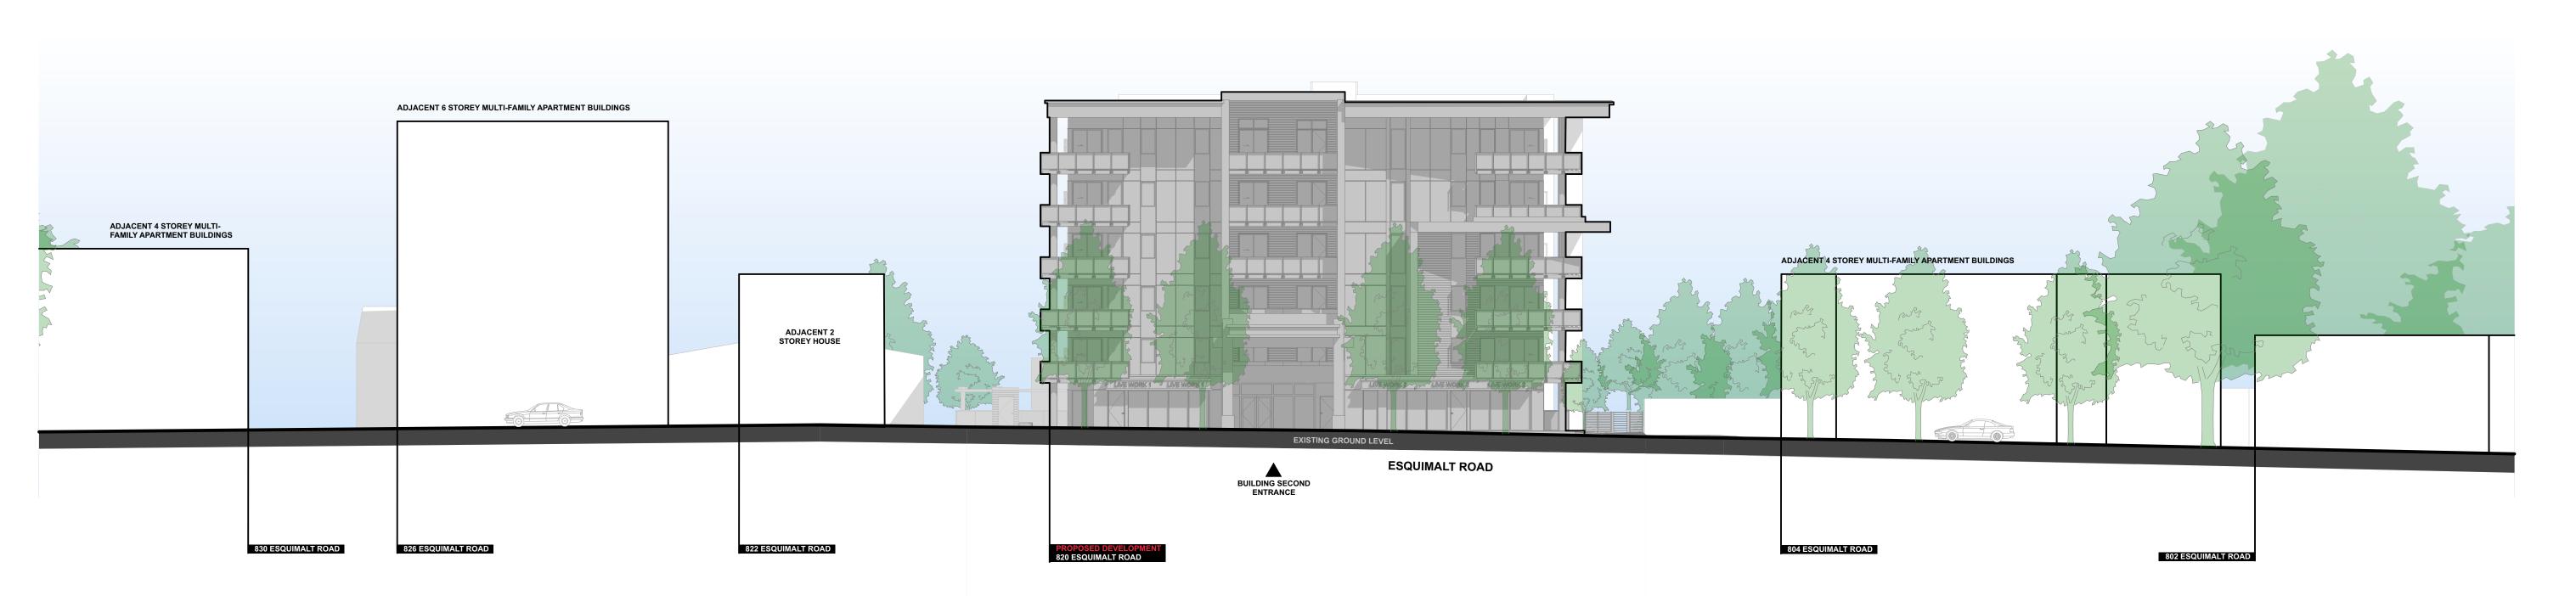

A-4.001

A North Elevation [Context]

B South Elevation [Context]

[PROJECT TEAM]

DENCITI ESQUIMALT LP

[PROJECT]

[TITLE]

**ESQUIMALT** 

820 Esquimalt Road and 833 & 837 Old Esquimalt Road Esquimalt, BC

Building Elevations -Context

| 21584         | [PROJECT |
|---------------|----------|
| 1/16" = 1'-0" | [ SCALE  |
| 2023-07-20    | [DATE    |
| DP 5.0        | [ISSUE   |