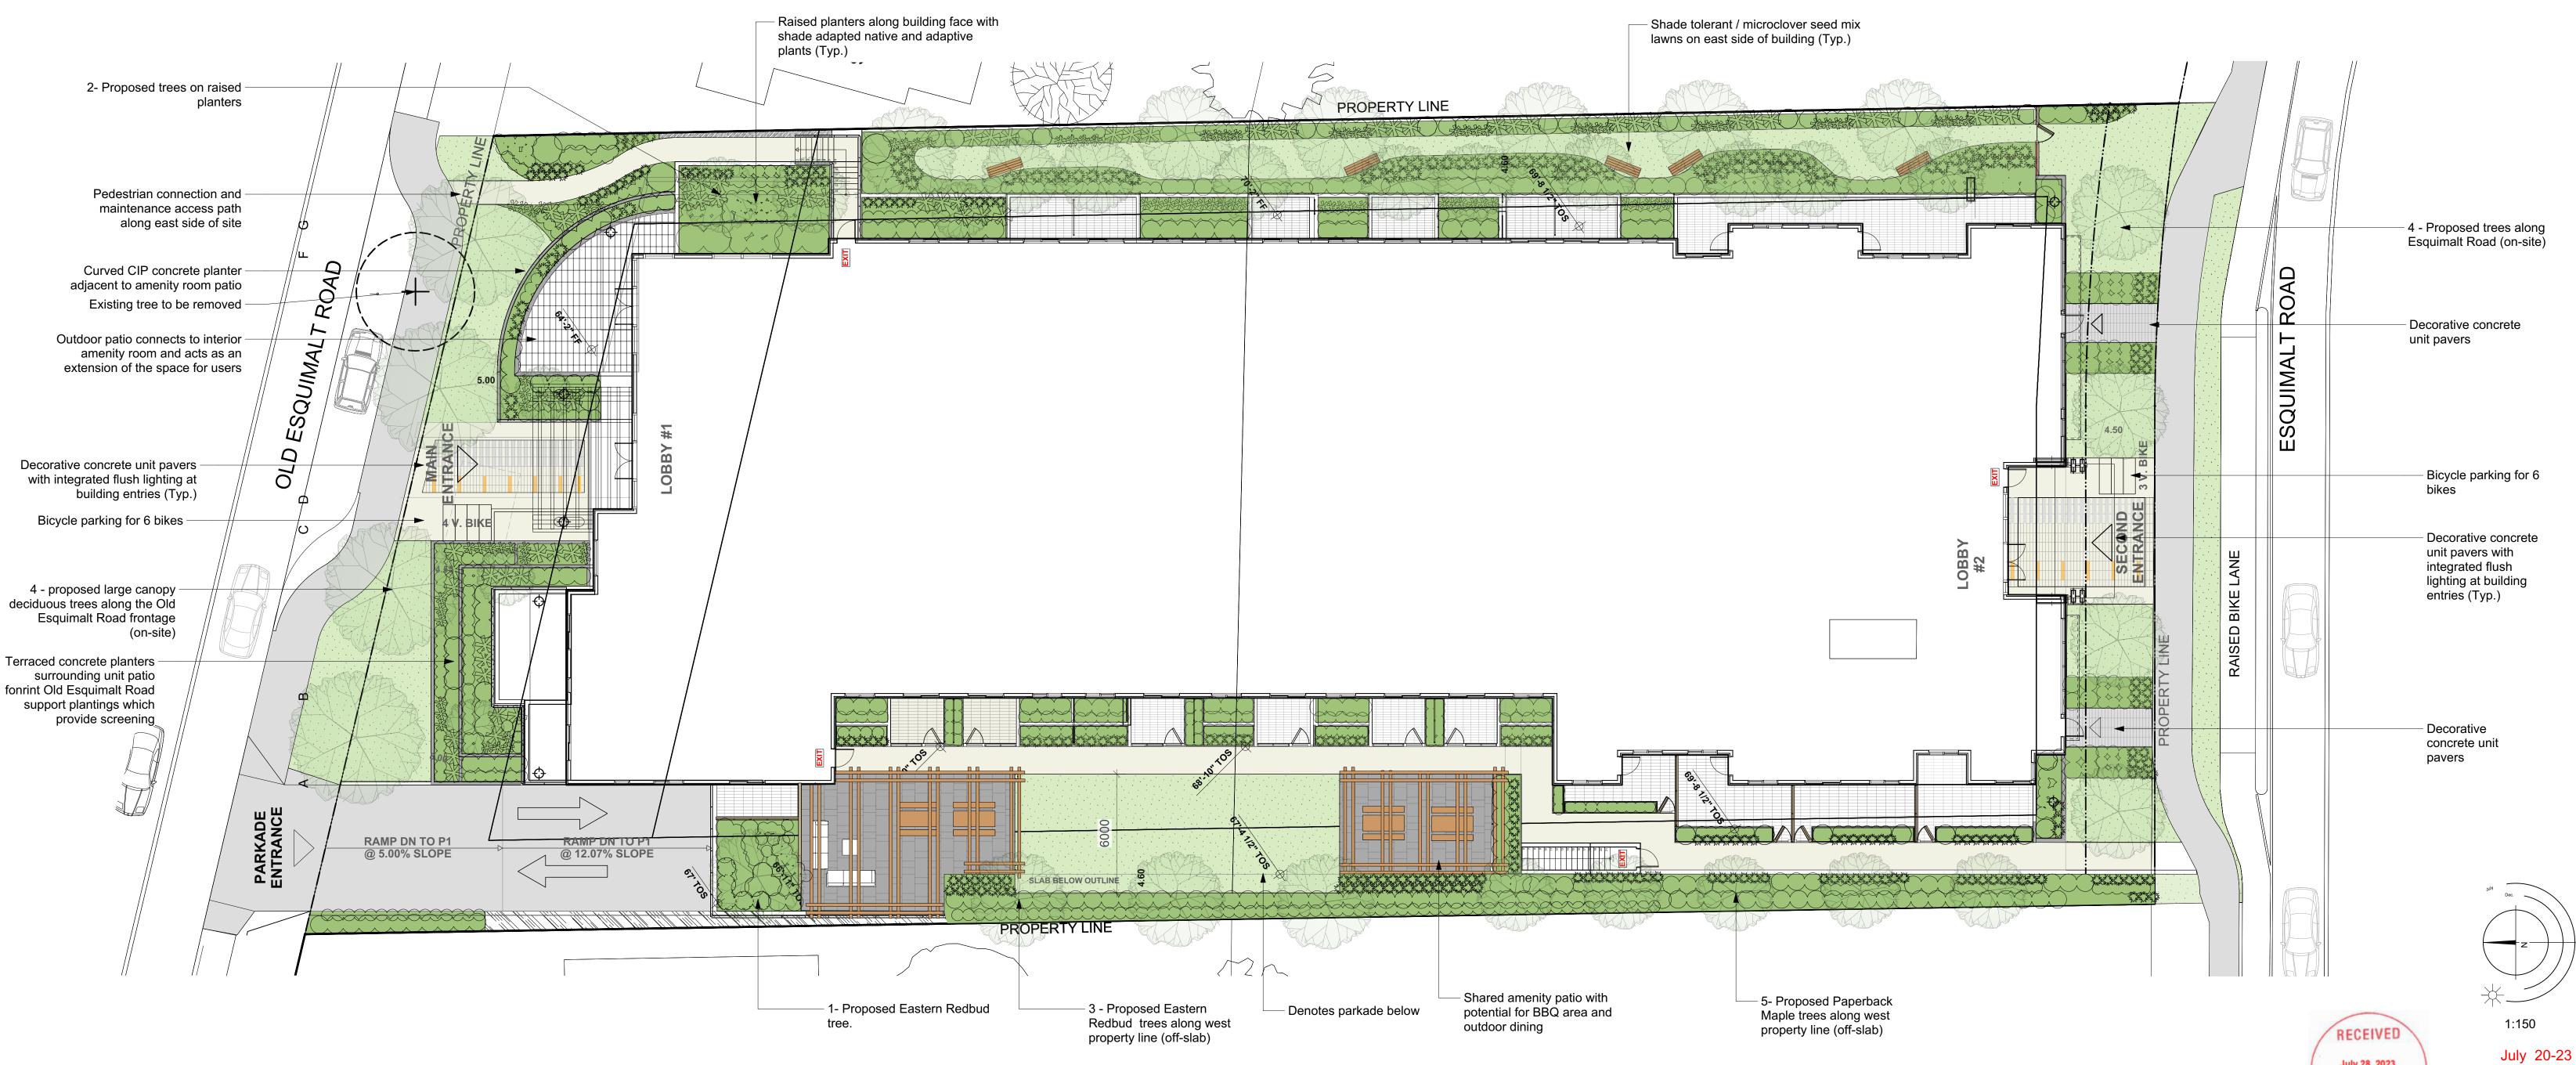

#### Recommended Nursery Stock

Rhododendron spp.

Rhododendron spp.

| <b>Trees</b> Total: 38                 | Botanical Name Acer circinatum Acer griseum Acer rubrum 'October Glory' Cercis canadensis | Common Name Vine Maple Paperbark Maple October Glory Red Maple Eastern Redbud | Size 6cm cal. 6cm cal. 6cm cal. 6cm cal. | <b>Small Shrubs</b><br>Total: 1220       | Botanical Name Gaultheria shallon Lavandula officinalis Mahonia nervosa Nandina domestica 'Fire Power'                                       | Common Name Salal English Lavender Low Oregon Grape Fire Power Heavenly Bamboo   | Size #1 pot #1 pot #1 pot #1 pot                     |
|----------------------------------------|-------------------------------------------------------------------------------------------|-------------------------------------------------------------------------------|------------------------------------------|------------------------------------------|----------------------------------------------------------------------------------------------------------------------------------------------|----------------------------------------------------------------------------------|------------------------------------------------------|
| Large Shrubs Total: 367  Medium Shrubs | Botanical Name Mahonia aquifolium Philadelphus 'Belle Etoile' Taxus x media 'Hicksii'     | Common Name Tall Oregon Grape Belle Etoile Mock Orange Hicks Yew              | Size<br># 5 pot<br>#7 pot<br>2m ht.      | <b>Perennials, Annual</b><br>Total: 1006 | Is and Ferns  Botanical Name  Blechnum spicant  Calamagrostis x acutiflora 'Karl Foerster'  Helictotrichon sempervirens  Polystichum munitum | Common Name Deer Fern Karl Foerster Feather Reed Grass Blue Oat Grass Sword Fern | <b>Size</b><br>#1 pot<br>#1 pot<br># 1 pot<br>#1 pot |
| Total: 276                             | Botanical Name Hydrangea macrophylla spp.                                                 | Common Name<br>Hydrangea spp.                                                 | <b>Size</b><br>#5 pot                    | Notes:                                   | -                                                                                                                                            |                                                                                  | ·                                                    |