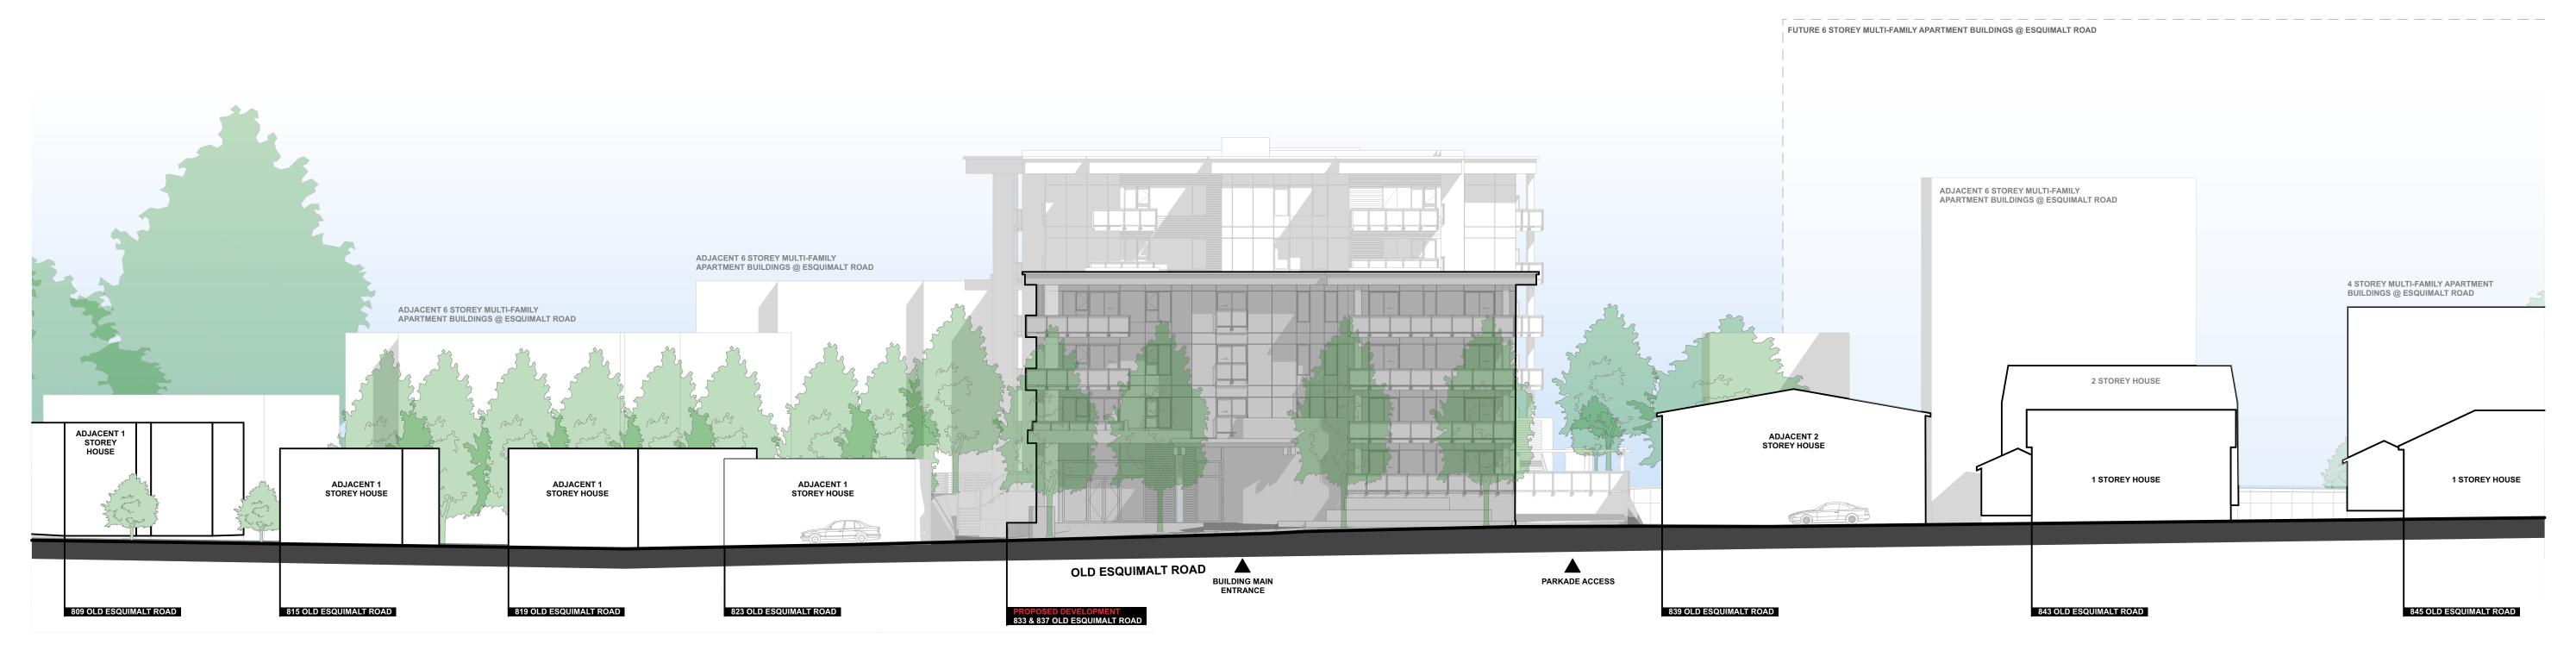

A-4.001

A North Elevation [Context]

B South Elevation [Context]

[PROJECT TEAM]

DENCITI ESQUIMALT LP

[PROJECT]

[TITLE]

**ESQUIMALT** 

820 Esquimalt Road and 833 & 837 Old Esquimalt Road Esquimalt, BC

Building Elevations -Context

| 21584         | [PROJECT |
|---------------|----------|
| 1/16" = 1'-0" | [ SCALE  |
| 2023-07-20    | [DATE    |
| DP 5.0        | [ISSUE   |