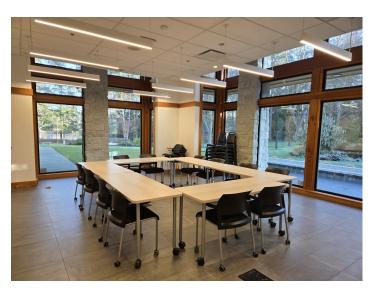

# ESQUIMALT GORGE PARK PAVILION BOARDROOM

**CAPACITY: 20** 

NOTE: A 55" TV that can connect to a laptop using an HDMI cable is available as an add-on with a Boardroom rental.