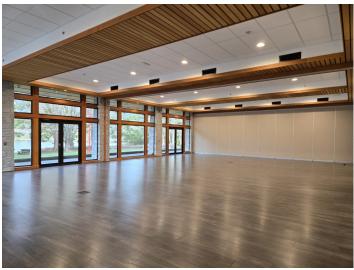

### **UPPER HALL**

3000 SQ FT CAPACITY: 120

NOTE: A Servery (kitchen) is connected to the Upper Hall and is available as an add-on with an Upper Hall rental.