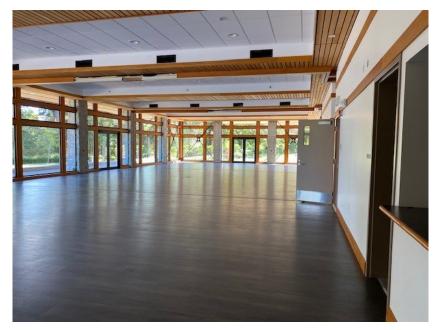

### ESQUIMALT GORGE PARK PAVILION LOWER HALL

3000 SQ FT CAPACITY: 120

NOTE: A Servery (kitchen) is connected to the Lower Hall and is available as an add-on with a Lower Hall rental.