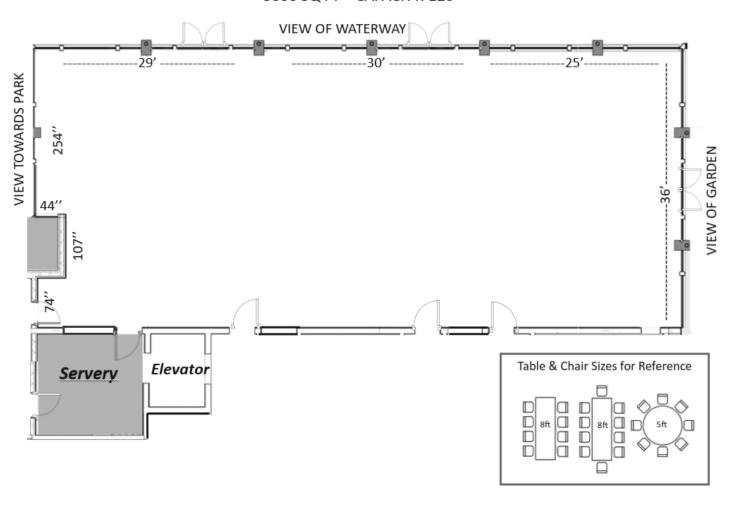

### ESQUIMALT GORGE PARK PAVILION LOWER HALL

3000 SQ FT CAPACITY: 120

NOTE: A Servery (kitchen) is connected to the Lower Hall and is available as an add-on with a Lower Hall rental.

### **PAVILION LOWER HALL**

3000 SQ FT-CAPACITY: 120