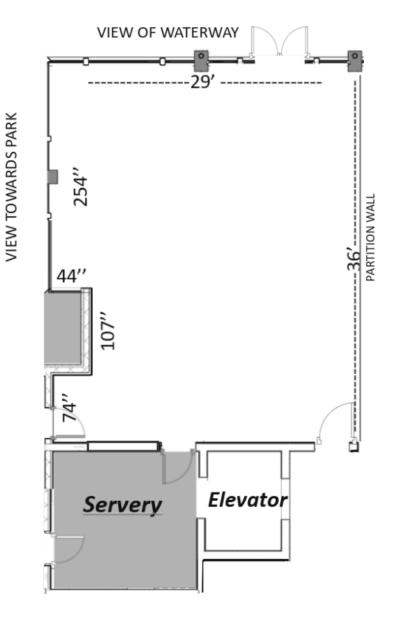

### ESQUIMALT GORGE PARK PAVILION LOWER HALL A

1000 SQ FT CAPACITY: 40

NOTE: Servery (kitchen) is connected to Lower Hall A and is available as an add-on with a Lower Hall A rental.

### Lower Hall Servery (connected to Lower Hall A)

Servery is available as an add-on with a Lower Hall, Lower Hall A or Lower Hall A/B rental.

# PAVILION LOWER HALL A & SERVERY

1000 SQ FT CAPACITY: 40