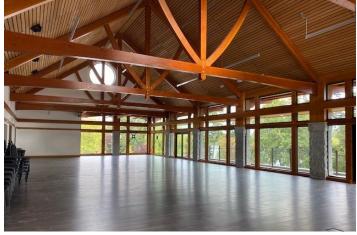

### ESQUIMALT GORGE PARK PAVILION LOWER HALL

3000 SQ FT CAPACITY: 120

NOTE: A Servery (kitchen) is connected to the Lower Hall and is available as an add-on with a Lower Hall rental.

### ESQUIMALT GORGE PARK PAVILION