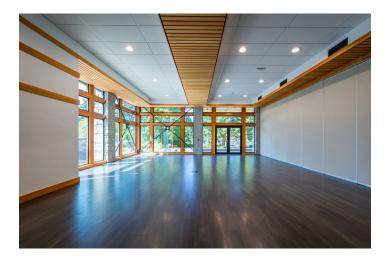

### ESQUIMALT GORGE PARK PAVILION

### **UPPER HALL**

3000 SQ FT CAPACITY: 120

NOTE: A Servery (kitchen) is connected to the Upper Hall and is available as an add-on with an Upper Hall rental.