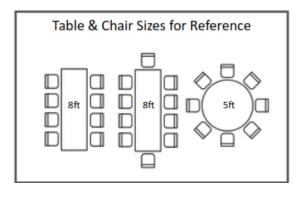

GORGE PARK PAVILION LOWER HALL

3000 SQ FT CAPACITY: 120







NOTE: A Servery (kitchen) is connected to the Lower Hall and is available as an add-on with a Lower Hall rental.



### ESQUIMALT GORGE PARK PAVILION

### **UPPER HALL**

3000 SQ FT CAPACITY: 120







NOTE: A Servery (kitchen) is connected to the Upper Hall and is available as an add-on with an Upper Hall rental.



# ESQUIMALT GORGE PARK PAVILION SERVERIES (KITCHENS)

#### **Upper Hall Servery**



Servery is available as an add-on with a Upper Hall rental.

### Lower Hall Servery (connected to Lower Hall A)



Servery is available as an add-on with a Lower Hall, Lower Hall A or Lower Hall A/B rental.





# PAVILION LOWER HALL A & SERVERY

1000 SQ FT CAPACITY: 40







### PAVILION LOWER HALL B

1000 SQ FT CAPACITY: 40







### PAVILION LOWER HALL C

1000 SQ FT CAPACITY: 40















### **PAVILION LOWER HALL**

3000 SQ FT-CAPACITY: 120





### **PAVILION UPPER HALL**

3000 SQ FT-CAPACITY: 120