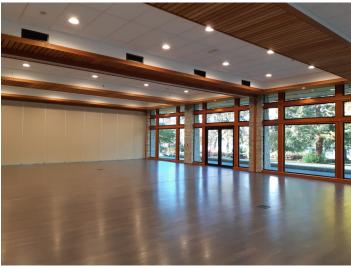

### ESQUIMALT GORGE PARK PAVILION

### **UPPER HALL**

3000 SQ FT CAPACITY: 120

NOTE: A Servery (kitchen) is connected to the Upper Hall and is available as an add-on with an Upper Hall rental.