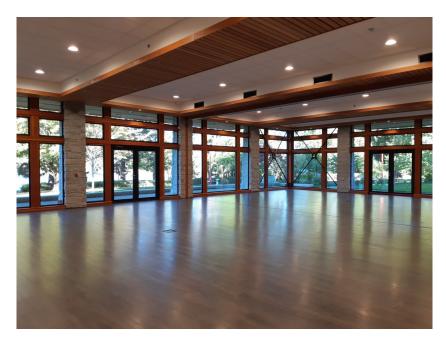

### **UPPER HALL**

3000 SQ FT CAPACITY: 120

NOTE: A Servery (kitchen) is connected to the Upper Hall and is available as an add-on with an Upper Hall rental.