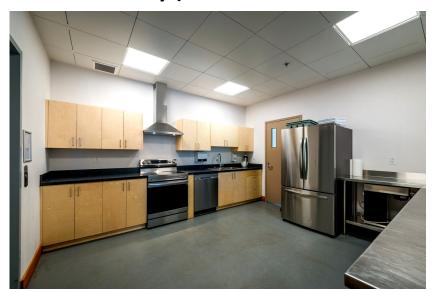

# ESQUIMALT GORGE PARK PAVILION SERVERIES (KITCHENS)

#### **Upper Hall Servery**

Servery is available as an add-on with a Upper Hall rental.

### Lower Hall Servery (connected to Lower Hall A)

Servery is available as an add-on with a Lower Hall, Lower Hall A or Lower Hall A/B rental.