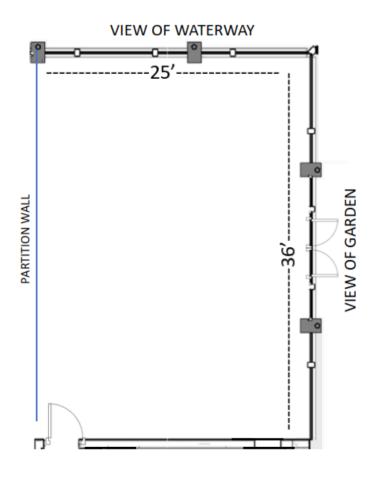

# ESQUIMALT GORGE PARK PAVILION LOWER HALL B

1000 SQ FT CAPACITY: 40

NOTE: There is no Servery (kitchen) connected to Lower Hall B.

### ESQUIMALT GORGE PARK PAVILION LOWER HALL C

1000 SQ FT CAPACITY: 40

NOTE: There is no Servery (kitchen) connected to Lower Hall C.

## ESQUIMALT GORGE PARK PAVILION LOWER HALL B/C

2000 SQ FT CAPACITY: 80

NOTE: There is no Servery (kitchen) connected to Lower Hall B/C.