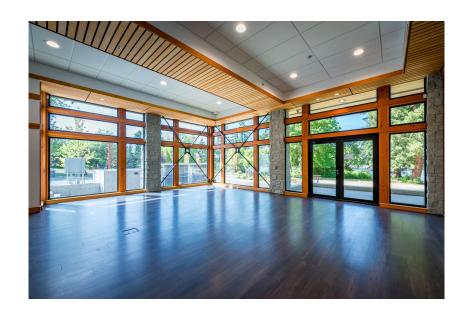

### **UPPER HALL**

3000 SQ FT CAPACITY: 120

NOTE: A Servery (kitchen) is connected to the Upper Hall and is available as an add-on with an Upper Hall rental.

### **PAVILION UPPER HALL**

3000 SQ FT-CAPACITY: 120