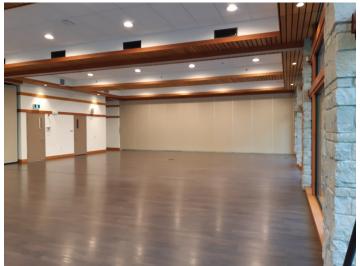

### ESQUIMALT GORGE PARK PAVILION LOWER HALL

3000 SQ FT CAPACITY: 120

NOTE: A Servery (kitchen) is connected to the Lower Hall and is available as an add-on with a Lower Hall rental.