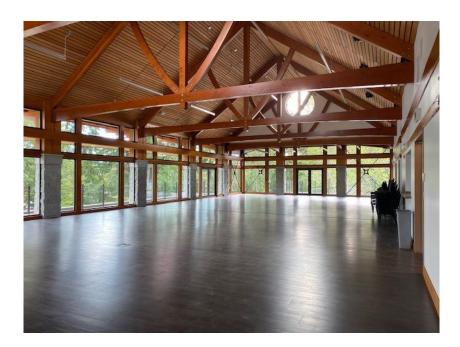

### ESQUIMALT GORGE PARK PAVILION

### **UPPER HALL**

3000 SQ FT CAPACITY: 120

NOTE: A Servery (kitchen) is connected to the Upper Hall and is available as an add-on with an Upper Hall rental.