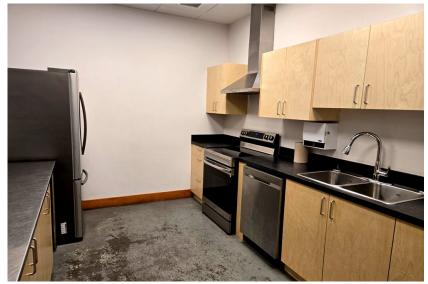

# ESQUIMALT GORGE PARK PAVILION SERVERIES (KITCHENS)

#### **Upper Hall Servery**

Servery is available as an add-on with a Upper Hall rental.

### Lower Hall Servery (connected to Lower Hall A)

Servery is available as an add-on with a Lower Hall, Lower Hall A or Lower Hall A/B rental.