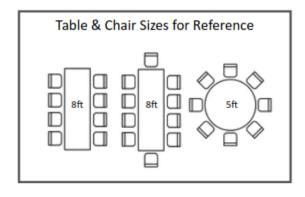

NOTE: A Servery (kitchen) is connected to the Lower Hall and is available as an add-on with a Lower Hall rental.



### ESQUIMALT GORGE PARK PAVILION

### **UPPER HALL**

3000 SQ FT CAPACITY: 120







NOTE: A Servery (kitchen) is connected to the Upper Hall and is available as an add-on with an Upper Hall rental.



# ESQUIMALT GORGE PARK PAVILION SERVERIES (KITCHENS)

#### **Upper Hall Servery**



Servery is available as an add-on with a Upper Hall rental.

### Lower Hall Servery (connected to Lower Hall A)



Servery is available as an add-on with a Lower Hall, Lower Hall A or Lower Hall A/B rental.





# PAVILION LOWER HALL A & SERVERY

1000 SQ FT CAPACITY: 40







### PAVILION LOWER HALL B

1000 SQ FT CAPACITY: 40







### PAVILION LOWER HALL C

1000 SQ FT CAPACITY: 40















### **PAVILION LOWER HALL**

3000 SQ FT-CAPACITY: 120





### **PAVILION UPPER HALL**

3000 SQ FT-CAPACITY: 120