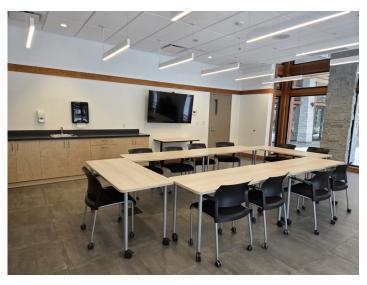

# ESQUIMALT GORGE PARK PAVILION BOARDROOM

**CAPACITY: 20** 

NOTE: A 55" TV that can connect to a laptop using an HDMI cable is available as an add-on with a Boardroom rental.