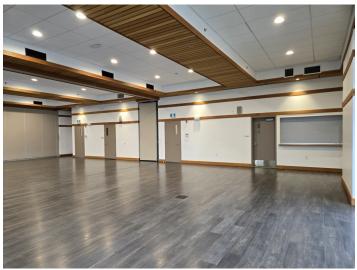

### ESQUIMALT GORGE PARK PAVILION LOWER HALL

3000 SQ FT CAPACITY: 120

NOTE: A Servery (kitchen) is connected to the Lower Hall and is available as an add-on with a Lower Hall rental.