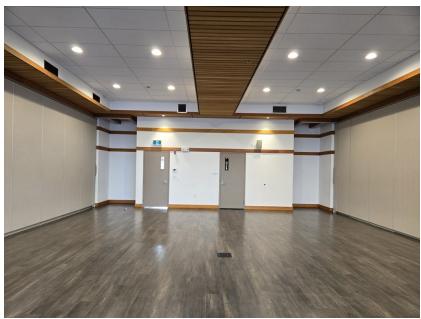

### ESQUIMALT GORGE PARK PAVILION LOWER HALL A

1000 SQ FT CAPACITY: 40

NOTE: Servery (kitchen) is connected to Lower Hall A and is available as an add-on with a Lower Hall A rental.

# ESQUIMALT GORGE PARK PAVILION LOWER HALL B

1000 SQ FT CAPACITY: 40

NOTE: There is no Servery (kitchen) connected to Lower Hall B.

### ESQUIMALT GORGE PARK PAVILION LOWER HALL C

1000 SQ FT CAPACITY: 40

NOTE: There is no Servery (kitchen) connected to Lower Hall C.