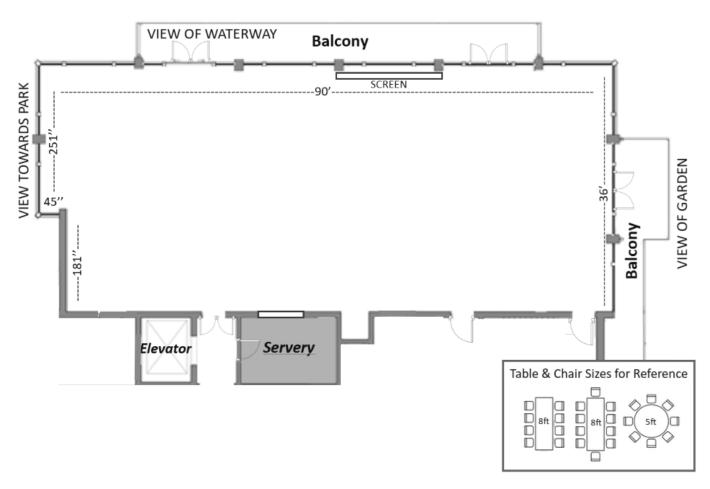

### **UPPER HALL**

3000 SQ FT CAPACITY: 120

NOTE: A Servery (kitchen) is connected to the Upper Hall and is available as an add-on with an Upper Hall rental.

### **PAVILION UPPER HALL**

3000 SQ FT-CAPACITY: 120