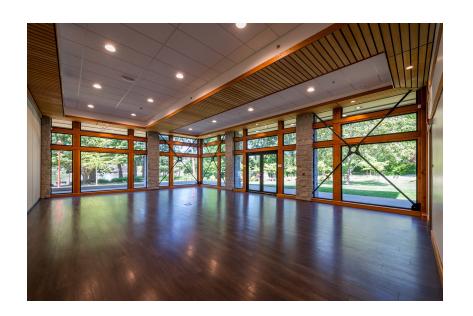

### ESQUIMALT GORGE PARK PAVILION

### **UPPER HALL**

3000 SQ FT CAPACITY: 120

NOTE: A Servery (kitchen) is connected to the Upper Hall and is available as an add-on with an Upper Hall rental.