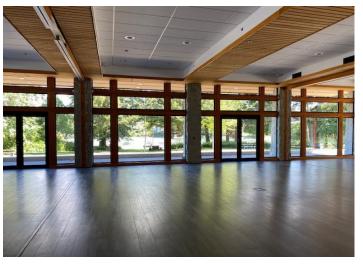

# ESQUIMALT GORGE PARK PAVILION LOWER HALL B

1000 SQ FT CAPACITY: 40

NOTE: There is no Servery (kitchen) connected to Lower Hall B.

### ESQUIMALT GORGE PARK PAVILION LOWER HALL C

1000 SQ FT CAPACITY: 40

NOTE: There is no Servery (kitchen) connected to Lower Hall C.

## ESQUIMALT GORGE PARK PAVILION LOWER HALL B/C

2000 SQ FT CAPACITY: 80

NOTE: There is no Servery (kitchen) connected to Lower Hall B/C.