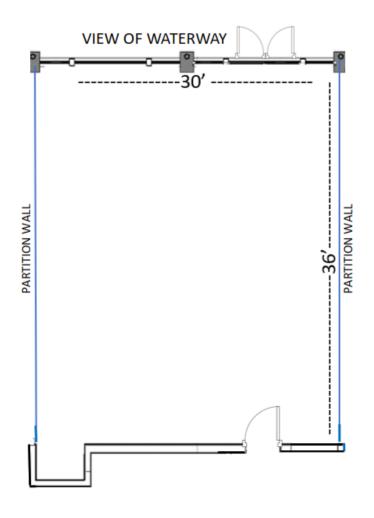

### **UPPER HALL**

3000 SQ FT CAPACITY: 120

NOTE: A Servery (kitchen) is connected to the Upper Hall and is available as an add-on with an Upper Hall rental.

### **PAVILION UPPER HALL**

3000 SQ FT-CAPACITY: 120