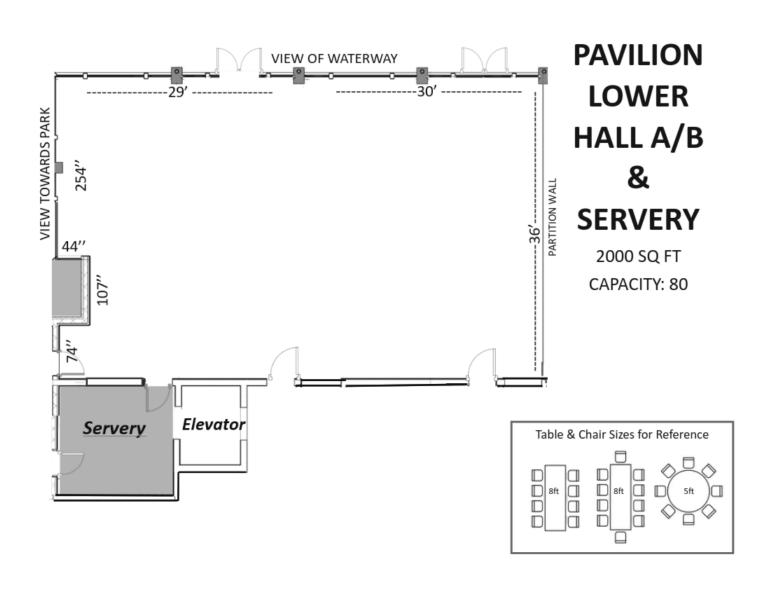

## ESQUIMALT GORGE PARK PAVILION LOWER HALL A/B

2000 SQ FT CAPACITY: 80

NOTE: A Servery (kitchen) is connected to Lower Hall A/B and is available as an add-on with a Lower Hall A/B rental.

### Lower Hall Servery (connected to Lower Hall A)

Servery is available as an add-on with a Lower Hall, Lower Hall A or Lower Hall A/B rental.

# PAVILION LOWER HALL A & SERVERY

1000 SQ FT CAPACITY: 40