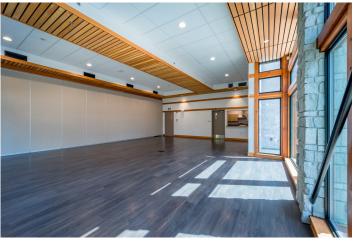

### ESQUIMALT GORGE PARK PAVILION LOWER HALL

3000 SQ FT CAPACITY: 120

NOTE: A Servery (kitchen) is connected to the Lower Hall and is available as an add-on with a Lower Hall rental.