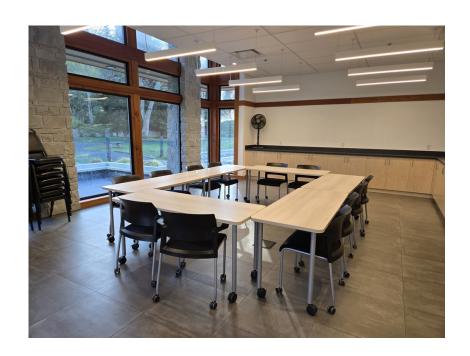

# ESQUIMALT GORGE PARK PAVILION BOARDROOM

**CAPACITY: 20** 

NOTE: A 55" TV that can connect to a laptop using an HDMI cable is available as an add-on with a Boardroom rental.