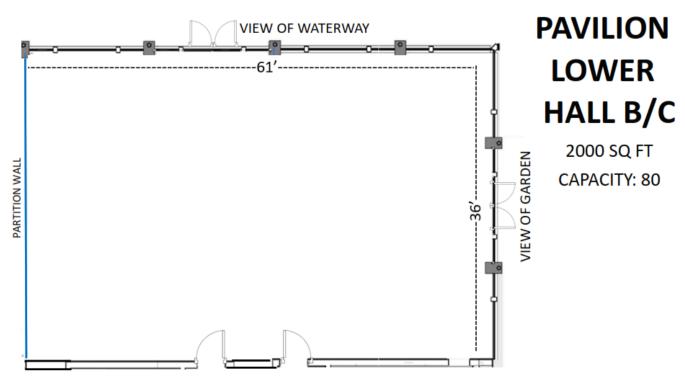

## ESQUIMALT GORGE PARK PAVILION LOWER HALL B/C

2000 SQ FT CAPACITY: 80

NOTE: There is no Servery (kitchen) connected to Lower Hall B/C.