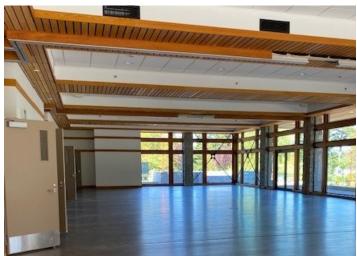

### ESQUIMALT GORGE PARK PAVILION LOWER HALL A

1000 SQ FT CAPACITY: 40

NOTE: Servery (kitchen) is connected to Lower Hall A and is available as an add-on with a Lower Hall A rental.

## ESQUIMALT GORGE PARK PAVILION LOWER HALL A/B

2000 SQ FT CAPACITY: 80

NOTE: A Servery (kitchen) is connected to Lower Hall A/B and is available as an add-on with a Lower Hall A/B rental.