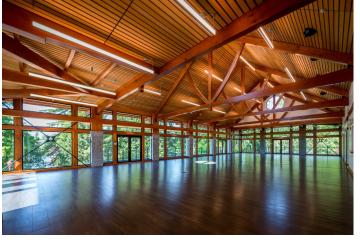

### **PAVILION LOWER HALL**

3000 SQ FT-CAPACITY: 120

### **PAVILION UPPER HALL**

3000 SQ FT-CAPACITY: 120