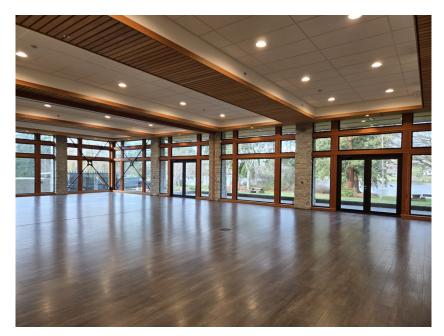

### **UPPER HALL**

3000 SQ FT CAPACITY: 120

NOTE: A Servery (kitchen) is connected to the Upper Hall and is available as an add-on with an Upper Hall rental.

### **PAVILION UPPER HALL**

3000 SQ FT-CAPACITY: 120